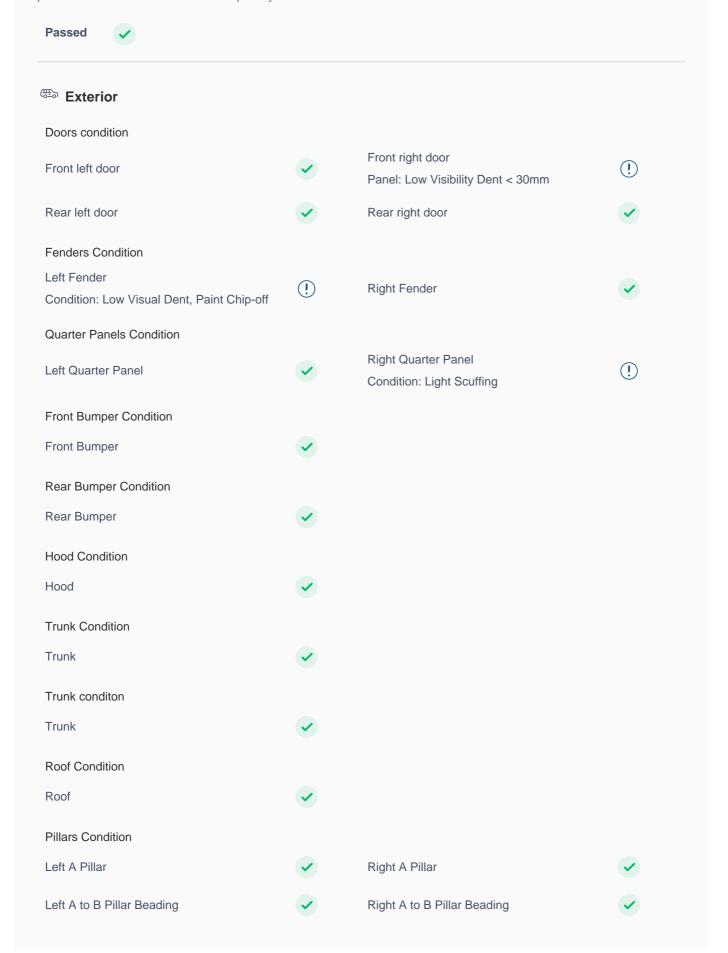

## **150 Point Detailed Inspection Report**

We're quite picky about the cars we procure, so the very fact that you found your car on our platform is a testament to its quality

| Right A to B Pillar                   | <b>✓</b> | Left B Pillar                         | <b>✓</b> |
|---------------------------------------|----------|---------------------------------------|----------|
| Left B Pillar Trim                    | <b>✓</b> | Left B to C Pillar Beading            | <b>✓</b> |
| Right C Pillar Trim                   | <b>✓</b> | Right B to C Pillar                   | <b>✓</b> |
| Right B to C Pillar Beading           | <b>✓</b> | Left C Pillar                         | <b>✓</b> |
| Running Board Condition               |          |                                       |          |
| Left Running Board                    | <b>✓</b> | Right Running Board                   | <b>✓</b> |
| Sunroof Glass Condition (If Equipped) |          |                                       |          |
| Sun Roof Glass                        | <b>✓</b> |                                       |          |
| Windshield Condition                  |          |                                       |          |
| Front Windshield                      | <b>✓</b> | Rear Windshield                       | <b>✓</b> |
| Structural Assessment                 |          |                                       |          |
| Chassis Condition                     | <b>✓</b> | Apron                                 | <b>✓</b> |
| Boot Floor                            | <b>✓</b> | Firewall Condition                    | <b>✓</b> |
| Cowl Top                              | <b>✓</b> | Head Light Support Condition          | <b>✓</b> |
| Cowl Top                              |          |                                       |          |
| Cowl Top                              | <b>✓</b> |                                       |          |
| Rear View Mirror Condition            |          |                                       |          |
| Left Hand Side Mirror                 | <b>✓</b> | Left Side Mirror                      | <b>✓</b> |
| Right Side Mirror                     | <b>✓</b> |                                       |          |
| Alloy Wheel/ Rim                      |          |                                       |          |
| Left Front Alloy/ Rim                 | <b>✓</b> | Left Rear Alloy/ Rim                  | <b>✓</b> |
| Right Front Alloy/ Rim                | <b>✓</b> | Right Rear Alloy/ Rim                 | <b>✓</b> |
| Spare Alloy/ Rim Condition            | <b>✓</b> |                                       |          |
| Antenna                               | <b>✓</b> | Grill Condition Light Scuffing < 50mm | (!)      |
| Monogram                              | <b>✓</b> | Window Glass                          | <b>✓</b> |
| Wiper Front Right: Cover Missing      | !        |                                       |          |
| Panel Condition                       |          |                                       |          |