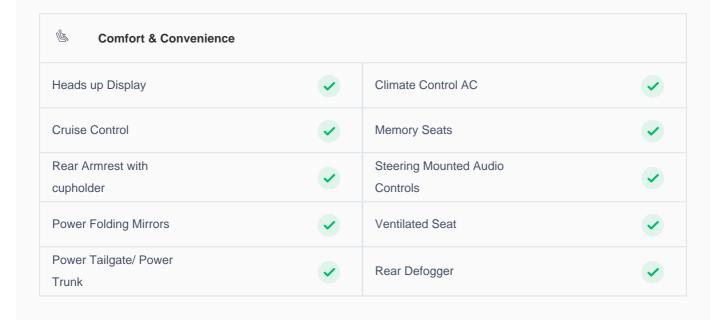

## **Specs and features**

The specification listed was standard for this model when supplied new. The exact specification of this car may vary. Please refer to car images for more details.

| Central Armrest               | •        | Automatic Headlights     | <b>~</b> |
|-------------------------------|----------|--------------------------|----------|
| Steering Column Adjuster      | •        |                          |          |
| Safety & Security             |          |                          |          |
| Adaptive cruise control       | <b>✓</b> | 360 degree Camera        | <b>✓</b> |
| Lane Departure Warning System | •        | Parking Sensors Front    | •        |
| Parking Sensors Rear          | <b>✓</b> | Reverse Camera           | <b>✓</b> |
| Blind Spot Monitor            | <b>✓</b> | Collision Warning System | <b>✓</b> |
| Traction Control              | •        | Front Camera             | <b>✓</b> |
| Side Camera                   | <b>✓</b> | Airbag Curtain Shield    | ~        |
| Airbag Driver Front           | •        | ABS                      | <b>✓</b> |
| Central Locking               | •        | Child Safety Locking     | <b>~</b> |
| Exteriors                     |          |                          |          |
| Fog Light Front               | <b>✓</b> | Roof Rails               | <b>✓</b> |
| Running Lights                | •        | Rear Bumper Spoiler      | <b>~</b> |
| LED Headlights                | <b>✓</b> |                          |          |
| Performance                   |          |                          |          |
| Hill Descent Control          | <b>✓</b> |                          |          |
| ্ৰি Entertainment             |          |                          |          |
| Bluetooth Player              | <b>✓</b> | Apple Play               | •        |
| Android Auto Play             | <b>✓</b> | USB Charging Port        | •        |
| Infotainment System           | <b>✓</b> | USB player               | <b>~</b> |