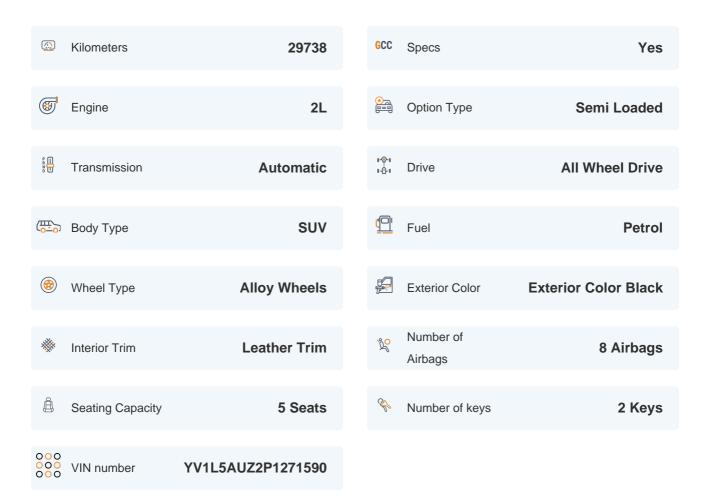

### **B5 ULTIMATE BRIGHT | 29,738 KM**

VIN: YV1L5AUZ2P1271590

### **Basic Details**