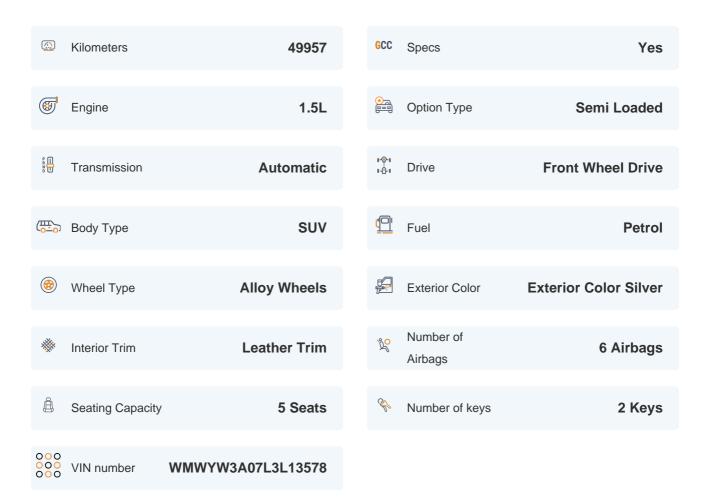

### **Exceeding RTA standards**

We tick all the RTA mandated boxes, and several more. Every car is checked on 150+ points, and is guaranteed to pass the RTA test.

### **3 Months Warranty**

This car comes with 3 months or 5,000 km warranty, whichever is earlier.

#### Car has been Refurbished

We spend ~AED 4,000 to refurbish & inspect the car to ensure only quality cars get listed.



# 2020 MINI COUNTRYMAN STD | 49,957 KM

## Car highlights

### **Service History**

Service history available



#### **Cruise control**

Cruise control to drive with ease & comfort

### **Convenience Fee Applicable**

Extra fee ranging from AED 2.5K-4K applicable



#### **Bluetooth**

Enjoy your drive with bluetooth



### **Amazing Comfort**

Power driver seat

### **Basic Details**



## **Specs and features**

The specification listed was standard for this model when supplied new. The exact specification of this car may vary. Please refer to car images for more details.



| Fog Light Front          | <b>✓</b> | Running Lights        | <b>~</b> |
|--------------------------|----------|-----------------------|----------|
| Rear Bumper Spoiler      | <b>✓</b> | LED Headlights        | <b>~</b> |
| 冷 Safety & Security      |          |                       |          |
| Parking Sensors Rear     | <b>✓</b> | Reverse Camera        | •        |
| Traction Control         | <b>~</b> | Airbag Curtain Shield | •        |
| Airbag Driver Front      | •        | ABS                   | <b>~</b> |
| Central Locking          | <b>✓</b> | Child Safety Locking  | <b>✓</b> |
| <b>