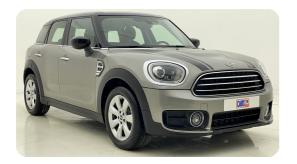

### **Exceeding RTA standards**

We tick all the RTA mandated boxes, and several more. Every car is checked on 150+ points, and is guaranteed to pass the RTA test.

### **3 Months Warranty**

This car comes with 3 months or 5,000 km warranty, whichever is earlier.

#### Car has been Refurbished

We spend ~AED 4,000 to refurbish & inspect the car to ensure only quality cars get listed.



# 2020 MINI COUNTRYMAN STD | 49,957 KM

## Car highlights

### **Service History**

Service history available



#### **Cruise control**

Cruise control to drive with ease & comfort

### **Convenience Fee Applicable**

Extra fee ranging from AED 2.5K-4K applicable



#### **Bluetooth**

Enjoy your drive with bluetooth



### **Amazing Comfort**

Power driver seat

### **Basic Details**



## **Specs and features**

The specification listed was standard for this model when supplied new. The exact specification of this car may vary. Please refer to car images for more details.



| Fog Light Front          | <b>✓</b> | Running Lights        | <b>~</b> |
|--------------------------|----------|-----------------------|----------|
| Rear Bumper Spoiler      | <b>✓</b> | LED Headlights        |