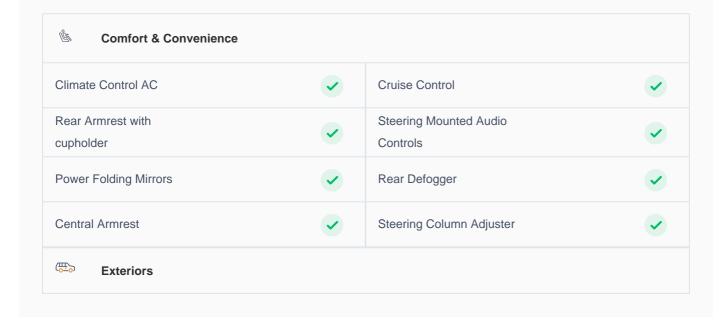

## **Specs and features**

The specification listed was standard for this model when supplied new. The exact specification of this car may vary. Please refer to car images for more details.

| Fog Light Front          | <b>✓</b> | Running Lights        | <b>~</b> |
|--------------------------|----------|-----------------------|----------|
| Rear Bumper Spoiler      | <b>✓</b> | LED Headlights        | <b>~</b> |
| 冷 Safety & Security      |          |                       |          |
| Parking Sensors Rear     | <b>✓</b> | Reverse Camera        | •        |
| Traction Control         | <b>~</b> | Airbag Curtain Shield | •        |
| Airbag Driver Front      | •        | ABS                   | <b>~</b> |
| Central Locking          | <b>✓</b> | Child Safety Locking  | <b>✓</b> |
| <b>□</b> s Entertainment |          |                       |          |
| Bluetooth Player         | <b>✓</b> | USB Charging Port     | •        |
| Infotainment System      | <b>✓</b> | USB player            | <b>✓</b> |