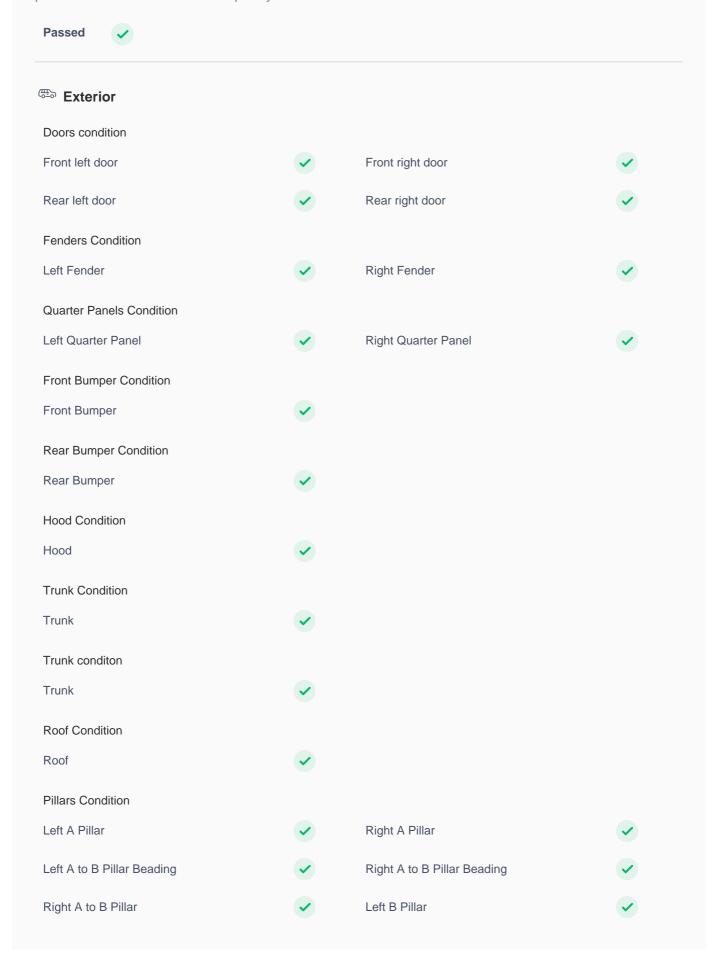

## **150 Point Detailed Inspection Report**

We're quite picky about the cars we procure, so the very fact that you found your car on our platform is a testament to its quality

| Left B Pillar Trim                    | <b>✓</b> | Left B to C Pillar Beading   | <b>✓</b> |
|---------------------------------------|----------|------------------------------|----------|
| Right C Pillar Trim                   | <b>✓</b> | Right B to C Pillar          | <b>✓</b> |
| Right B to C Pillar Beading           | <b>✓</b> | Left C Pillar                | <b>✓</b> |
| Running Board Condition               |          |                              |          |
| Left Running Board                    | <b>✓</b> | Right Running Board          | <b>✓</b> |
| Sunroof Glass Condition (If Equipped) |          |                              |          |
| Sun Roof Glass                        | <b>✓</b> |                              |          |
| Windshield Condition                  |          |                              |          |
| Front Windshield                      | <b>✓</b> | Rear Windshield              | <b>✓</b> |
| Structural Assessment                 |          |                              |          |
| Chassis Condition                     | <b>✓</b> | Apron                        | <b>✓</b> |
| Boot Floor                            | <b>✓</b> | Firewall Condition           | <b>✓</b> |
| Cowl Top                              | <b>✓</b> | Head Light Support Condition | <b>✓</b> |
| Cowl Top                              |          |                              |          |
| Cowl Top                              | <b>✓</b> |                              |          |
| Rear View Mirror Condition            |          |                              |          |
| Left Hand Side Mirror                 | <b>✓</b> | Left Side Mirror             | <b>✓</b> |
| Right Side Mirror                     | <b>✓</b> |                              |          |
| Alloy Wheel/ Rim                      |          |                              |          |
| Left Front Alloy/ Rim                 | <b>✓</b> | Left Rear Alloy/ Rim         | <b>✓</b> |
| Right Front Alloy/ Rim                | <b>✓</b> | Right Rear Alloy/ Rim        | <b>✓</b> |
| Antenna                               | <b>✓</b> | Grill Condition              | ~        |
| Monogram                              | <b>✓</b> | Window Glass                 | <b>✓</b> |
| <u>-</u>                              |          |                              |          |
| Wiper                                 | <b>✓</b> |                              |          |
| Panel Condition                       |          |                              |          |
| Rear Trunk Panel                      | <b>✓</b> |                              |          |
|                                       |          |                              |          |