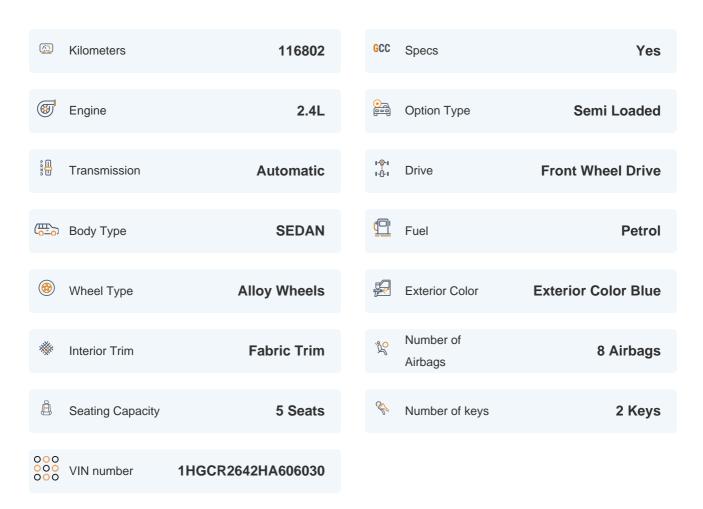

### **Basic Details**

# 2017 HONDA ACCORD EX | 116,802 KM

VIN: 1HGCR2642HA606030