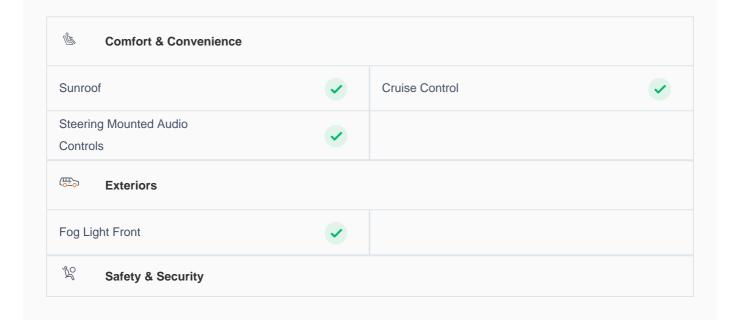

# **Car highlights**

### **Sunroof**

This car has a sunroof

### **Cruise control**

Cruise control to drive with ease & comfort

### **Music System**

Enjoy your drive with music system