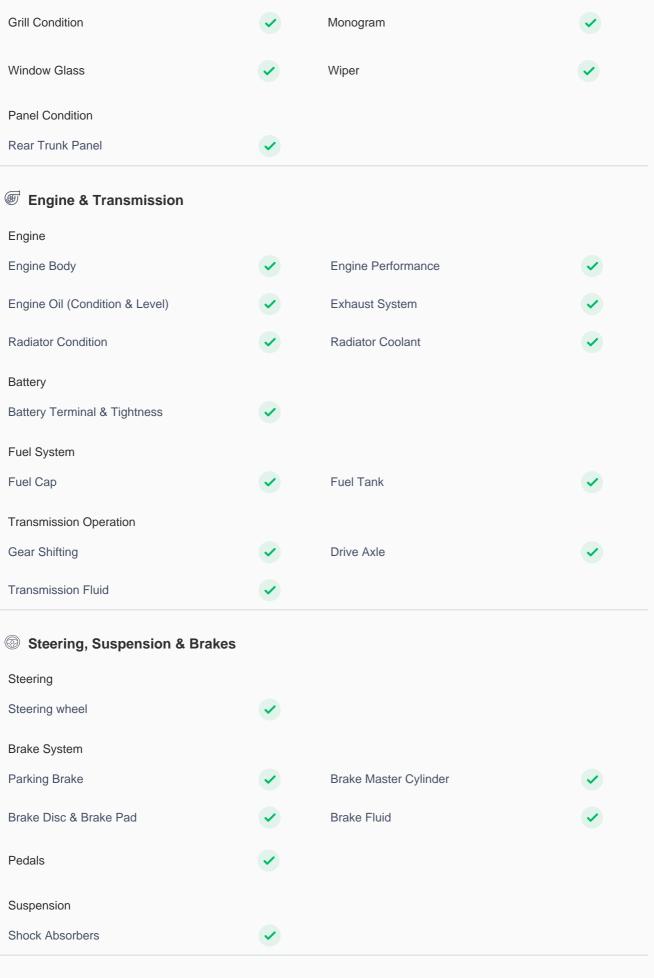

| Keys                                                     |          |                       |          |
|----------------------------------------------------------|----------|-----------------------|----------|
| Master Key                                               | <b>✓</b> | Spare Key(s)          | <b>✓</b> |
| Door Locks                                               |          |                       |          |
| Child Safety Locking                                     | <b>✓</b> |                       |          |
| Dashboard                                                |          |                       |          |
| Instrument Panel                                         | <b>✓</b> |                       |          |
| Airbags                                                  |          |                       |          |
| Airbags                                                  | <b>✓</b> |                       |          |
| Controls                                                 | <b>✓</b> | Cruise Control        | <b>✓</b> |
| Infotainment Display                                     | <b>✓</b> | Engine Sensors        | <b>✓</b> |
| OBD Connector                                            | <b>✓</b> | Music System          | <b>✓</b> |
| Sunroof Operation                                        |          |                       |          |
| Sunroof                                                  | <b>✓</b> |                       |          |
| Lights                                                   |          |                       |          |
| Headlight                                                | <b>✓</b> | Interior Lights       | <b>✓</b> |
| Tail Light Cluster Left Tail Lamp: Light Scuffing < 50mm | !        | Turn Signal Lights    | <b>✓</b> |
| Daylight Running Lights                                  | <b>✓</b> | License Plate Light   | <b>✓</b> |
| Fog Lights                                               | <b>✓</b> |                       |          |
| Air Conditioning                                         |          |                       |          |
| AC Cooling                                               | <b>✓</b> | AC Switch             | <b>✓</b> |
| AC System Leaks                                          | <b>✓</b> | Center AC Vent        | <b>✓</b> |
| Front Right AC Vent                                      | ~        | Heater                | <b>✓</b> |
| Rear Blower Switch                                       | <b>✓</b> |                       |          |
| Parking Sensors                                          | <b>✓</b> | Rear Defogger         | <b>✓</b> |
| USB Charging Port                                        | <b>✓</b> | Power/ Manual Windows | <b>✓</b> |

| Dashboard And Instrument Panel                                                           | <b>✓</b> | Central Console                                      | <b>✓</b>                                                                                                                                                                                                                                                                                                                                                                                                                                                                                                                                                                                                                                                                                                                                                                                                                                                                                                                                                                                                                                                                                                                                                                                                                                                                                                                                                                                                                                                                                                                                                                                                |
|------------------------------------------------------------------------------------------|----------|------------------------------------------------------|---------------------------------------------------------------------------------------------------------------------------------------------------------------------------------------------------------------------------------------------------------------------------------------------------------------------------------------------------------------------------------------------------------------------------------------------------------------------------------------------------------------------------------------------------------------------------------------------------------------------------------------------------------------------------------------------------------------------------------------------------------------------------------------------------------------------------------------------------------------------------------------------------------------------------------------------------------------------------------------------------------------------------------------------------------------------------------------------------------------------------------------------------------------------------------------------------------------------------------------------------------------------------------------------------------------------------------------------------------------------------------------------------------------------------------------------------------------------------------------------------------------------------------------------------------------------------------------------------------|
| Cup Holder                                                                               | •        | Glove Box                                            | <b>✓</b>                                                                                                                                                                                                                                                                                                                                                                                                                                                                                                                                                                                                                                                                                                                                                                                                                                                                                                                                                                                                                                                                                                                                                                                                                                                                                                                                                                                                                                                                                                                                                                                                |
| Steering Wheel Color Faded                                                               | !        | Sunvisor                                             | <b>✓</b>                                                                                                                                                                                                                                                                                                                                                                                                                                                                                                                                                                                                                                                                                                                                                                                                                                                                                                                                                                                                                                                                                                                                                                                                                                                                                                                                                                                                                                                                                                                                                                                                |
| Seat Upholstery                                                                          | <b>✓</b> | Manual Seat Movement                                 | <b>✓</b>                                                                                                                                                                                                                                                                                                                                                                                                                                                                                                                                                                                                                                                                                                                                                                                                                                                                                                                                                                                                                                                                                                                                                                                                                                                                                                                                                                                                                                                                                                                                                                                                |
| Seat Belts                                                                               | •        | Head Rest                                            | <b>✓</b>                                                                                                                                                                                                                                                                                                                                                                                                                                                                                                                                                                                                                                                                                                                                                                                                                                                                                                                                                                                                                                                                                                                                                                                                                                                                                                                                                                                                                                                                                                                                                                                                |
| Door Controls And Trim Front Left Door: Fair Use Wear                                    | !        | Grab Handle                                          | <b>✓</b>                                                                                                                                                                                                                                                                                                                                                                                                                                                                                                                                                                                                                                                                                                                                                                                                                                                                                                                                                                                                                                                                                                                                                                                                                                                                                                                                                                                                                                                                                                                                                                                                |
| Carpet                                                                                   | <b>✓</b> | Headliner                                            | <b>✓</b>                                                                                                                                                                                                                                                                                                                                                                                                                                                                                                                                                                                                                                                                                                                                                                                                                                                                                                                                                                                                                                                                                                                                                                                                                                                                                                                                                                                                                                                                                                                                                                                                |
|                                                                                          |          |                                                      |                                                                                                                                                                                                                                                                                                                                                                                                                                                                                                                                                                                                                                                                                                                                                                                                                                                                                                                                                                                                                                                                                                                                                                                                                                                                                                                                                                                                                                                                                                                                                                                                         |
| Rear View Mirror                                                                         | <b>✓</b> | Toolkit                                              | <b>✓</b>                                                                                                                                                                                                                                                                                                                                                                                                                                                                                                                                                                                                                                                                                                                                                                                                                                                                                                                                                                                                                                                                                                                                                                                                                                                                                                                                                                                                                                                                                                                                                                                                |
| Rear View Mirror  Tyres                                                                  | •        | Toolkit                                              |                                                                                                                                                                                                                                                                                                                                                                                                                                                                                                                                                                                                                                                                                                                                                                                                                                                                                                                                                                                                                                                                                                                                                                                                                                                                                                                                                                                                                                                                                                                                                                                                         |
|                                                                                          | •        | Toolkit                                              |                                                                                                                                                                                                                                                                                                                                                                                                                                                                                                                                                                                                                                                                                                                                                                                                                                                                                                                                                                                                                                                                                                                                                                                                                                                                                                                                                                                                                                                                                                                                                                                                         |
| Tyres                                                                                    | <b>✓</b> | Toolkit  Left Hand Side Rear Tyre  Crack/Uneven Wear | (!)                                                                                                                                                                                                                                                                                                                                                                                                                                                                                                                                                                                                                                                                                                                                                                                                                                                                                                                                                                                                                                                                                                                                                                                                                                                                                                                                                                                                                                                                                                                                                                                                     |
| Tyres Condition                                                                          | *        | Left Hand Side Rear Tyre                             | (!)                                                                                                                                                                                                                                                                                                                                                                                                                                                                                                                                                                                                                                                                                                                                                                                                                                                                                                                                                                                                                                                                                                                                                                                                                                                                                                                                                                                                                                                                                                                                                                                                     |
| Tyres  Tyres Condition  Left Hand Side Front Tyre                                        |          | Left Hand Side Rear Tyre<br>Crack/Uneven Wear        | <ul><li></li><li></li></ul>                                                                                                                                                                                                                                                                                                                                                                                                                                                                                                                                                                                                                                                                                                                                                                                                                                                                                                                                                                                                                                                                                                                                                                                                                                                                                                                                                                                                                                                                                                                                                                             |
| Tyres Tyres Condition  Left Hand Side Front Tyre  Right Hand Side Front Tyre             |          | Left Hand Side Rear Tyre<br>Crack/Uneven Wear        | (!)<br>•                                                                                                                                                                                                                                                                                                                                                                                                                                                                                                                                                                                                                                                                                                                                                                                                                                                                                                                                                                                                                                                                                                                                                                                                                                                                                                                                                                                                                                                                                                                                                                                                |
| Tyres Tyres Condition  Left Hand Side Front Tyre  Right Hand Side Front Tyre  Spare Tyre | < 85%    | Left Hand Side Rear Tyre<br>Crack/Uneven Wear        | <ul><li></li><li></li><li></li><li></li><li></li><li></li><li></li><li></li><li></li><li></li><li></li><li></li><li></li><li></li><li></li><li></li><li></li><li></li><li></li><li></li><li></li><li></li><li></li><li></li><li></li><li></li><li></li><li></li><li></li><li></li><li></li><li></li><li></li><li></li><li></li><li></li><li></li><li></li><li></li><li></li><li></li><li></li><li></li><li></li><li></li><li></li><li></li><li></li><li></li><li></li><li></li><li></li><li></li><li></li><li></li><li></li><li></li><li></li><li></li><li></li><li></li><li></li><li></li><li></li><li></li><li></li><li></li><li></li><li></li><li></li><li></li><li></li><li></li><li></li><li></li><li></li><li></li><li></li><li></li><li></li><li></li><li></li><li></li><li></li><li></li><li></li><li></li><li></li><li></li><li></li><li></li><li></li><li></li><li></li><li></li><li></li><li></li><li></li><li></li><li></li><li></li><li></li><li></li><li></li><li></li><li></li><li></li><li></li><li></li><li></li><li></li><li></li><li></li><li></li><li></li><li></li><li></li><li></li><li></li><li></li><li></li><li></li><li></li><li></li><li></li><li></li><li></li><li></li><li></li><li></li><li></li><li></li><li></li><li></li><li></li><li></li><li></li><li></li><li></li><li></li><li></li><li></li><li></li><li></li><li></li><li></li><li></li><li></li><li></li><li></li><li></li><li></li><li></li><li></li><li></li><li></li><li></li><li></li><li></li><li></li><li></li><li></li><li></li><li></li><li></li><li></li><li></li><li></li><li></li><li></li>&lt;</ul> |