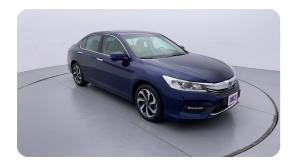

### **Exceeding RTA standards**

We tick all the RTA mandated boxes, and several more. Every car is checked on 150+ points, and is guaranteed to pass the RTA test.

### **3 Months Warranty**

This car comes with 3 months or 5,000 km warranty, whichever is earlier.

### Car has been Refurbished

We spend ~AED 4,000 to refurbish & inspect the car to ensure only quality cars get listed.



# 2017 HONDA ACCORD EX | 116,802 KM

VIN: 1HGCR2642HA606030

# **Car highlights**



### **Sunroof**

This car has a sunroof



### **Cruise control**

Cruise control to drive with ease & comfort



### **Music System**

Enjoy your drive with music system



## **Amazing Comfort**

Power driver seat

### **Basic Details**



## **Specs and features**

The specification listed was standard for this model when supplied new. The exact specification of this car may vary. Please refer to car images for more details.





## **150 Point Detailed Inspection Report**

We're quite picky about the cars we procure, so the very fact that you found your car on our platform is a testament to its quality



| Left A to B Pillar Beading                                                                  |