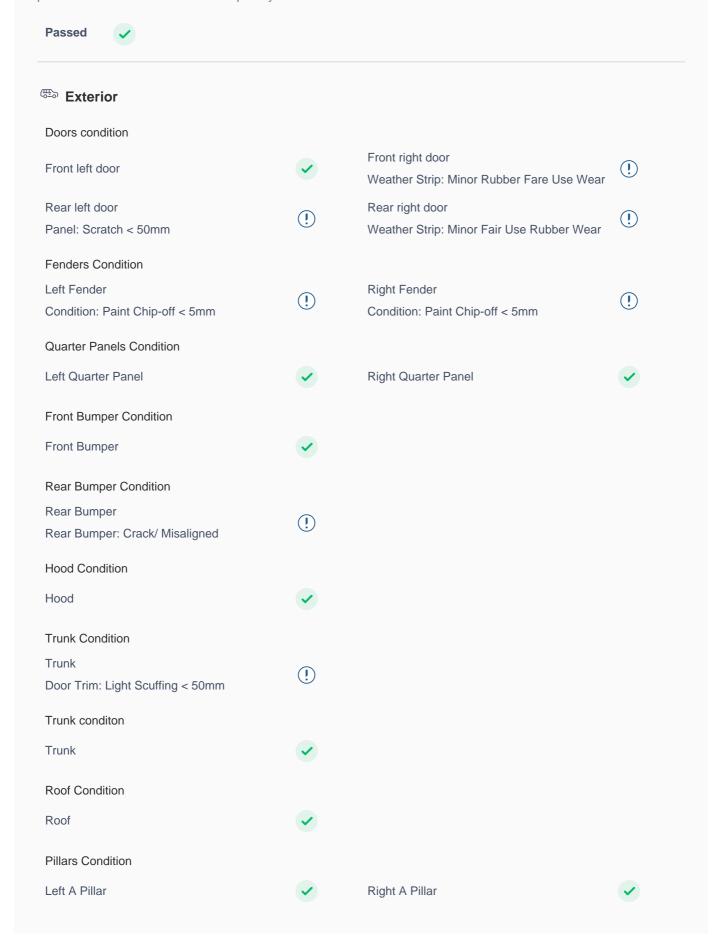

## **150 Point Detailed Inspection Report**

We're quite picky about the cars we procure, so the very fact that you found your car on our platform is a testament to its quality

| Left A to B Pillar Beading                                                                  | <b>✓</b> | Right A to B Pillar Beading                                      | ~        |
|---------------------------------------------------------------------------------------------|----------|------------------------------------------------------------------|----------|
| Right A to B Pillar                                                                         | <b>✓</b> | Left B Pillar                                                    | <b>✓</b> |
| Left B Pillar Trim                                                                          | <b>✓</b> | Left B to C Pillar Beading                                       | <b>✓</b> |
| Right C Pillar Trim                                                                         | <b>✓</b> | Right B to C Pillar                                              | <b>✓</b> |
| Right B to C Pillar Beading                                                                 | <b>✓</b> | Left C Pillar                                                    | <b>✓</b> |
| Running Board Condition                                                                     |          |                                                                  |          |
| Left Running Board                                                                          | <b>✓</b> | Right Running Board Front Right Sill Trim: Light Scuffing < 80mm | (!)      |
| Sunroof Glass Condition (If Equipped) Sun Roof Glass Roof Beading Fair Use Wear/Crack<100mm | !        |                                                                  |          |
| Windshield Condition                                                                        |          |                                                                  |          |
| Front Windshield                                                                            | <b>✓</b> | Rear Windshield minor imperfection                               | !        |
| Structural Assessment                                                                       |          |                                                                  |          |
| Chassis Condition                                                                           | <b>✓</b> | Radiator Support                                                 | <b>✓</b> |
| Apron                                                                                       | <b>✓</b> | Boot Floor                                                       | <b>✓</b> |
| Firewall Condition                                                                          | <b>✓</b> | Cowl Top                                                         | <b>✓</b> |
| Head Light Support Condition                                                                | <b>✓</b> |                                                                  |          |
| Cowl Top                                                                                    |          |                                                                  |          |
| Cowl Top                                                                                    | <b>✓</b> |                                                                  |          |
| Rear View Mirror Condition                                                                  |          |                                                                  |          |
| Left Hand Side Mirror                                                                       | <b>✓</b> | Left Side Mirror                                                 | <b>✓</b> |
| Right Side Mirror  Body: Scratch < 50mm                                                     | !        | Right Hand Side Mirror                                           | <b>✓</b> |
| Alloy Wheel/ Rim                                                                            |          |                                                                  |          |
| Left Front Alloy/ Rim                                                                       | <b>✓</b> | Left Rear Alloy/ Rim Rim: Alloy Edge Scuffing > 50mm             | (!)      |
| Right Front Alloy/ Rim Rim: Alloy Edge Scuffing < 80mm                                      | (!)      | Right Rear Alloy/ Rim Rim: Alloy Edge/Scuffing<80mm              | (!)      |
| Spare Alloy/ Rim Condition                                                                  | <b>✓</b> |                                                                  |          |
| Wheel cover                                                                                 | <b>✓</b> | Antenna                                                          | ~        |