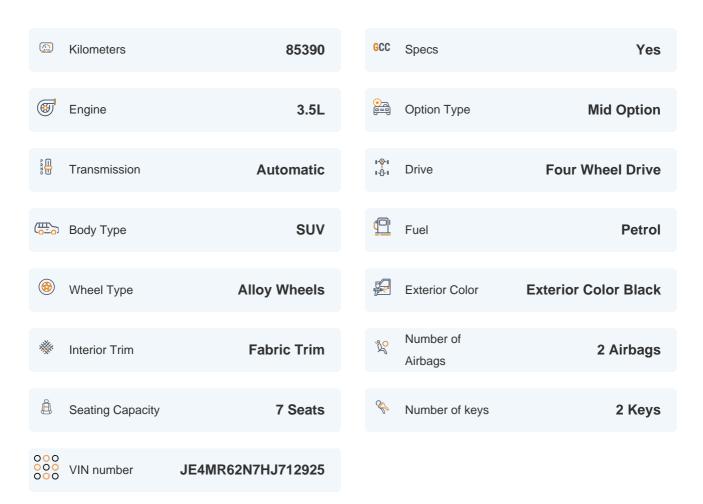

# 2017 MITSUBISHI PAJERO GLS MID | 85,390 KM

VIN: JE4MR62N7HJ712925

#### **Basic Details**