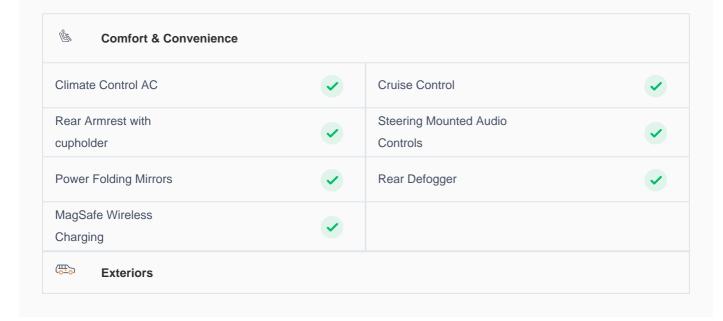

## **Specs and features**

The specification listed was standard for this model when supplied new. The exact specification of this car may vary. Please refer to car images for more details.

| Fog Light Front      | <b>✓</b> | Roof Rails          | •        |
|----------------------|----------|---------------------|----------|
| Running Lights       | <b>✓</b> | Rear Bumper Spoiler | <b>✓</b> |
| LED Headlights       | <b>✓</b> | Halogen Headlights  | •        |
| Safety & Security    |          |                     |          |
| Parking Sensors Rear | <b>✓</b> | Reverse Camera      | ~        |
| Traction Control     | <b>✓</b> | Airbag Driver Front | •        |
| ABS                  | <b>✓</b> | Central Locking     | <b>✓</b> |
| Child Safety Locking | <b>✓</b> |                     |          |
| ্ৰি Entertainment    |          |                     |          |
| Bluetooth Player     | ~        | USB Charging Port   | ~        |
| Infotainment System  | <b>✓</b> | USB player          | <b>✓</b> |