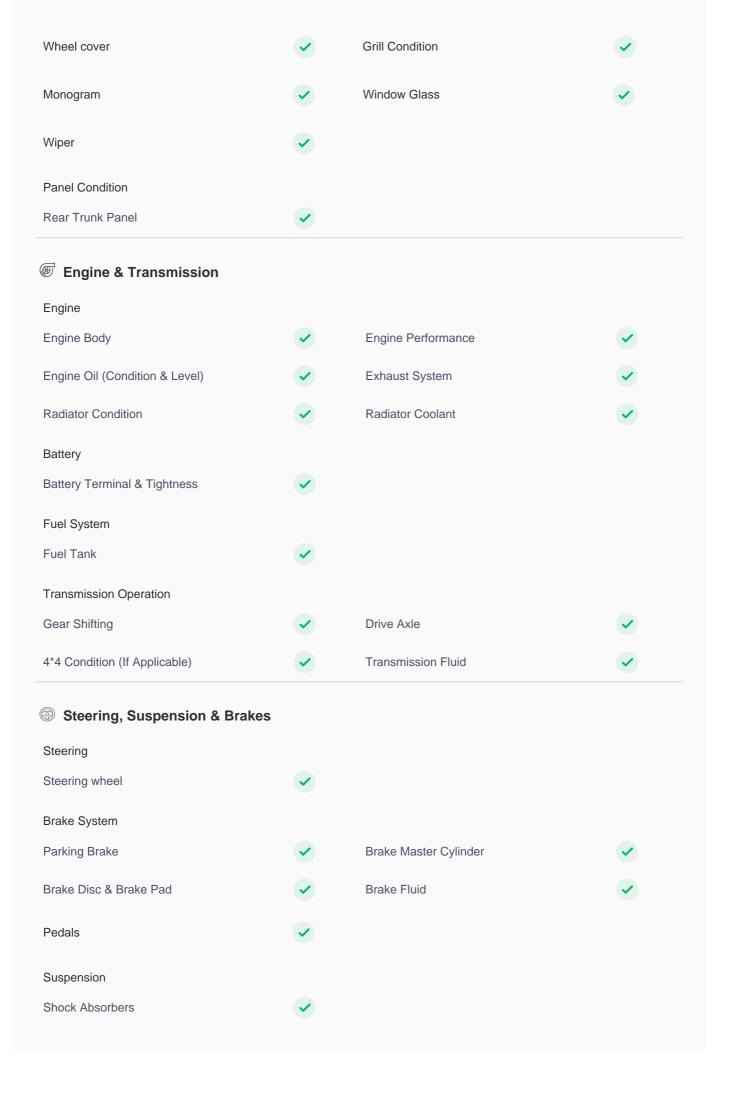

## **150 Point Detailed Inspection Report**

We're quite picky about the cars we procure, so the very fact that you found your car on our platform is a testament to its quality

Pillars Condition

| Left A Pillar                                                                                                        | <b>✓</b> | Right A Pillar              | <b>✓</b> |
|----------------------------------------------------------------------------------------------------------------------|----------|-----------------------------|----------|
| Left A to B Pillar Beading                                                                                           | <b>✓</b> | Right A to B Pillar Beading | <b>✓</b> |
| Right A to B Pillar                                                                                                  | <b>✓</b> | Left B Pillar               | •        |
| Left B Pillar Trim                                                                                                   | <b>✓</b> | Left B to C Pillar Beading  | <b>✓</b> |
| Right C Pillar Trim                                                                                                  | <b>✓</b> | Right B to C Pillar         | <b>✓</b> |
| Right B to C Pillar Beading                                                                                          | <b>✓</b> | Left C Pillar               | <b>✓</b> |
| Running Board Condition  Left Running Board  Left Foot Board: Light Scuffing < 80mm                                  | (!)      | Right Running Board         | <b>✓</b> |
| Sunroof Glass Condition (If Equipped)                                                                                |          |                             |          |
| Sun Roof Glass                                                                                                       | <b>✓</b> |                             |          |
| Windshield Condition Front Windshield Condition: Driver Side/Stone Chip Mark<5mm, Passenger Side/Stone Chip Mark<8mm | !        | Rear Windshield             | •        |
| Structural Assessment                                                                                                |          |                             |          |
| Chassis Condition                                                                                                    | <b>✓</b> | Radiator Support            | <b>✓</b> |
| Apron                                                                                                                | <b>✓</b> | Boot Floor                  | <b>✓</b> |
| Firewall Condition                                                                                                   | <b>✓</b> | Cowl Top                    | <b>✓</b> |
| Head Light Support Condition                                                                                         | <b>✓</b> |                             |          |
| Cowl Top                                                                                                             |          |                             |          |
| Cowl Top                                                                                                             | <b>✓</b> |                             |          |
| Rear View Mirror Condition                                                                                           |          |                             |          |
| Left Hand Side Mirror                                                                                                | <b>✓</b> | Left Side Mirror            | <b>✓</b> |
| Right Side Mirror                                                                                                    | <b>✓</b> | Right Hand Side Mirror      | <b>✓</b> |
| Alloy Wheel/ Rim                                                                                                     |          |                             |          |
| Left Front Alloy/ Rim                                                                                                | <b>✓</b> | Left Rear Alloy/ Rim        | •        |
| Right Front Alloy/ Rim                                                                                               | <b>✓</b> | Right Rear Alloy/ Rim       | <b>✓</b> |
| Spare Alloy/ Rim Condition                                                                                           |          |                             |          |
|                                                                                                                      |          |                             |          |