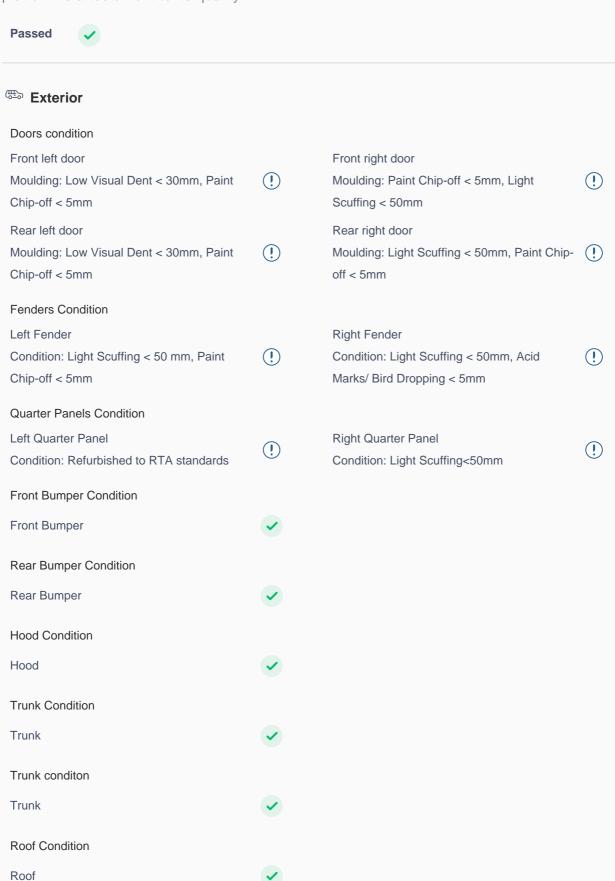

## **150 Point Detailed Inspection Report**

We're quite picky about the cars we procure, so the very fact that you found your car on our platform is a testament to its quality

Pillars Condition

| Left A Pillar                                                                                                        | <b>✓</b> | Right A Pillar              | <b>✓</b> |
|----------------------------------------------------------------------------------------------------------------------|----------|-----------------------------|----------|
| Left A to B Pillar Beading                                                                                           | <b>✓</b> | Right A to B Pillar Beading | <b>✓</b> |
| Right A to B Pillar                                                                                                  | <b>✓</b> | Left B Pillar               | •        |
| Left B Pillar Trim                                                                                                   | <b>✓</b> | Left B to C Pillar Beading  | <b>✓</b> |
| Right C Pillar Trim                                                                                                  | <b>✓</b> | Right B to C Pillar         | <b>✓</b> |
| Right B to C Pillar Beading                                                                                          | <b>✓</b> | Left C Pillar               | <b>✓</b> |
| Running Board Condition  Left Running Board  Left Foot Board: Light Scuffing < 80mm                                  | (!)      | Right Running Board         | <b>✓</b> |
| Sunroof Glass Condition (If Equipped)                                                                                |          |                             |          |
| Sun Roof Glass                                                                                                       | <b>✓</b> |                             |          |
| Windshield Condition Front Windshield Condition: Driver Side/Stone Chip Mark<5mm, Passenger Side/Stone Chip Mark<8mm | !        | Rear Windshield             | •        |
| Structural Assessment                                                                                                |          |                             |          |
| Chassis Condition                                                                                                    | <b>✓</b> | Radiator Support            | <b>✓</b> |
| Apron                                                                                                                | <b>✓</b> | Boot Floor                  | <b>✓</b> |
| Firewall Condition                                                                                                   | <b>✓</b> | Cowl Top                    | <b>✓</b> |
| Head Light Support Condition                                                                                         | <b>✓</b> |                             |          |
| Cowl Top                                                                                                             |          |                             |          |
| Cowl Top                                                                                                             | <b>✓</b> |                             |          |
| Rear View Mirror Condition                                                                                           |          |                             |          |
| Left Hand Side Mirror                                                                                                | <b>✓</b> | Left Side Mirror            | <b>✓</b> |
| Right Side Mirror                                                                                                    | <b>✓</b> | Right Hand Side Mirror      | <b>✓</b> |
| Alloy Wheel/ Rim                                                                                                     |          |                             |          |
| Left Front Alloy/ Rim                                                                                                | <b>✓</b> | Left Rear Alloy/ Rim        | •        |
| Right Front Alloy/ Rim                                                                                               | <b>✓</b> | Right Rear Alloy/ Rim       | <b>✓</b> |
| Spare Alloy/ Rim Condition                                                                                           |          |                             |          |
|                                                                                                                      |          |                             |          |