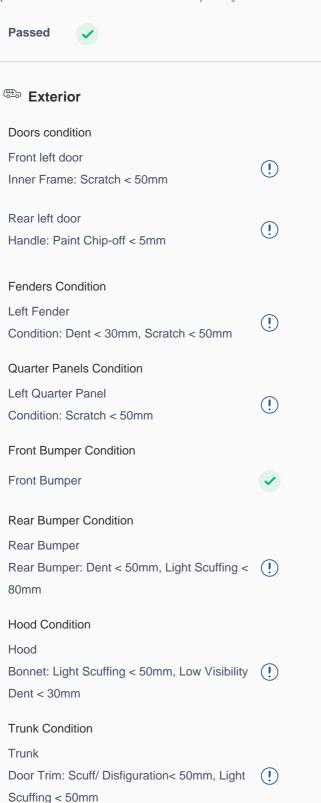

## **150 Point Detailed Inspection Report**

We're quite picky about the cars we procure, so the very fact that you found your car on our platform is a testament to its quality

Trunk conditon

**Roof Condition** 

Trunk

| Roof                                                                              | <b>✓</b> |                                                      |          |
|-----------------------------------------------------------------------------------|----------|------------------------------------------------------|----------|
| Pillars Condition                                                                 |          |                                                      |          |
| Left A Pillar                                                                     | <b>✓</b> | Right A Pillar                                       | ~        |
| Left A to B Pillar Beading                                                        | <b>✓</b> | Right A to B Pillar Beading                          | <b>✓</b> |
| Right A to B Pillar<br>Light Scuffing < 50mm                                      | !        | Left B Pillar Condition: Dent < 30mm, Scratch < 50mm | !        |
| Left B Pillar Trim                                                                | <b>✓</b> | Left B to C Pillar Beading                           | <b>✓</b> |
| Right C Pillar Trim                                                               | <b>✓</b> | Right B to C Pillar<br>Light Scuffing < 80mm         | !        |
| Right B to C Pillar Beading                                                       | <b>✓</b> | Left C Pillar                                        | <b>✓</b> |
| Running Board Condition  Left Running Board  Front Left Sill Trim: Scratch < 80mm | (!)      | Right Running Board                                  | •        |
| Windshield Condition                                                              |          |                                                      |          |
| Front Windshield                                                                  | <b>✓</b> | Rear Windshield                                      | <b>✓</b> |
| Structural Assessment                                                             |          |                                                      |          |
| Chassis Condition                                                                 | <b>✓</b> | Radiator Support                                     | <b>✓</b> |
| Apron                                                                             | <b>✓</b> | Boot Floor                                           | <b>✓</b> |
| Firewall Condition                                                                | <b>✓</b> | Cowl Top                                             | <b>✓</b> |
| Head Light Support Condition                                                      | <b>✓</b> |                                                      |          |
| Cowl Top                                                                          |          |                                                      |          |
| Cowl Top                                                                          | <b>✓</b> |                                                      |          |
| Rear View Mirror Condition                                                        |          |                                                      |          |
| Left Hand Side Mirror                                                             | <b>✓</b> | Left Side Mirror                                     | <b>✓</b> |
| Right Side Mirror<br>Body: Paint Chip-off < 5mm, Scratch < 50mm                   | !        | Right Hand Side Mirror                               | •        |
| Alloy Wheel/ Rim                                                                  |          |                                                      |          |
| Left Front Alloy/ Rim                                                             | <b>✓</b> | Left Rear Alloy/ Rim                                 | <b>✓</b> |
| Right Front Alloy/ Rim                                                            | <b>✓</b> | Right Rear Alloy/ Rim                                | <b>✓</b> |
| Spare Alloy/ Rim Condition                                                        | •        |                                                      |          |