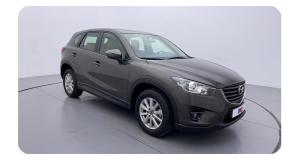

#### Car has been Refurbished

We spend ~AED 4,000 to refurbish & inspect the car to ensure only quality cars get listed.

2016 MAZDA CX 5 GT | 126,108 KM

VIN: JM8KE4W79G0355539