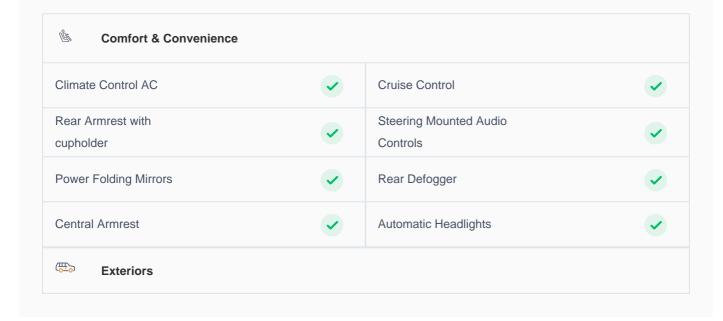

### **Cruise control**

Cruise control to drive with ease & comfort

## **Specs and features**

The specification listed was standard for this model when supplied new. The exact specification of this car may vary. Please refer to car images for more details.

| Fog Light Front       | •        | Rear Bumper Spoiler | •                  |
|-----------------------|----------|---------------------|--------------------|
| Halogen Headlights    | ~        |                     |                    |
| Safety & Security     |          |                     |                    |
| Reverse Camera        | ~        | Traction Control    | •                  |
| Airbag Curtain Shield | ~        | Airbag Driver Front | <ul><li></li></ul> |
| ABS                   | ~        | Central Locking     | <b>✓</b>           |
| Child Safety Locking  | <b>~</b> |                     |                    |
| □a Entertainment      |          |                     |                    |
| Bluetooth Player      | ~        | Infotainment System | •                  |
| USB player            | <b>✓</b> |                     |                    |