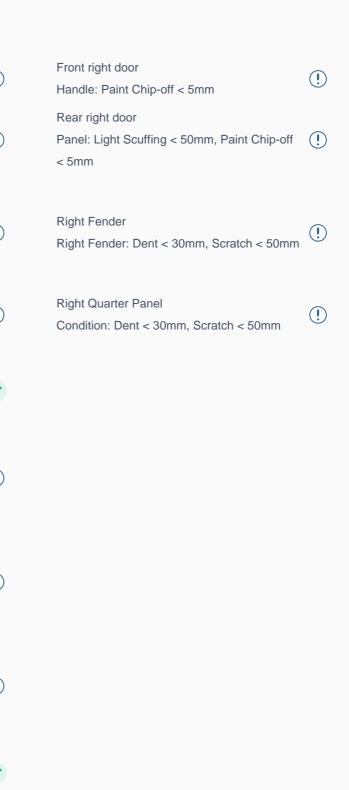

## **150 Point Detailed Inspection Report**

We're quite picky about the cars we procure, so the very fact that you found your car on our platform is a testament to its quality

Trunk conditon

**Roof Condition** 

Trunk

| Roof                                                                              | <b>✓</b> |                                                      |          |
|-----------------------------------------------------------------------------------|----------|------------------------------------------------------|----------|
| Pillars Condition                                                                 |          |                                                      |          |
| Left A Pillar                                                                     | <b>✓</b> | Right A Pillar                                       | ~        |
| Left A to B Pillar Beading                                                        | <b>✓</b> | Right A to B Pillar Beading                          | <b>✓</b> |
| Right A to B Pillar<br>Light Scuffing < 50mm                                      | !        | Left B Pillar Condition: Dent < 30mm, Scratch < 50mm | !        |
| Left B Pillar Trim                                                                | <b>✓</b> | Left B to C Pillar Beading                           | <b>✓</b> |
| Right C Pillar Trim                                                               | <b>✓</b> | Right B to C Pillar<br>Light Scuffing < 80mm         | !        |
| Right B to C Pillar Beading                                                       | <b>✓</b> | Left C Pillar                                        | <b>✓</b> |
| Running Board Condition  Left Running Board  Front Left Sill Trim: Scratch < 80mm | (!)      | Right Running Board                                  | •        |
| Windshield Condition                                                              |          |                                                      |          |
| Front Windshield                                                                  | <b>✓</b> | Rear Windshield                                      | <b>✓</b> |
| Structural Assessment                                                             |          |                                                      |          |
| Chassis Condition                                                                 | <b>✓</b> | Radiator Support                                     | <b>✓</b> |
| Apron                                                                             | <b>✓</b> | Boot Floor                                           | <b>✓</b> |
| Firewall Condition                                                                | <b>✓</b> | Cowl Top                                             | <b>✓</b> |
| Head Light Support Condition                                                      | <b>✓</b> |                                                      |          |
| Cowl Top                                                                          |          |                                                      |          |
| Cowl Top                                                                          | <b>✓</b> |                                                      |          |
| Rear View Mirror Condition                                                        |          |                                                      |          |
| Left Hand Side Mirror                                                             | <b>✓</b> | Left Side Mirror                                     | <b>✓</b> |
| Right Side Mirror<br>Body: Paint Chip-off < 5mm, Scratch < 50mm                   | !        | Right Hand Side Mirror                               | •        |
| Alloy Wheel/ Rim                                                                  |          |                                                      |          |
| Left Front Alloy/ Rim                                                             | <b>✓</b> | Left Rear Alloy/ Rim                                 | <b>✓</b> |
| Right Front Alloy/ Rim                                                            | <b>✓</b> | Right Rear Alloy/ Rim                                | <b>✓</b> |
| Spare Alloy/ Rim Condition                                                        | •        |                                                      |          |