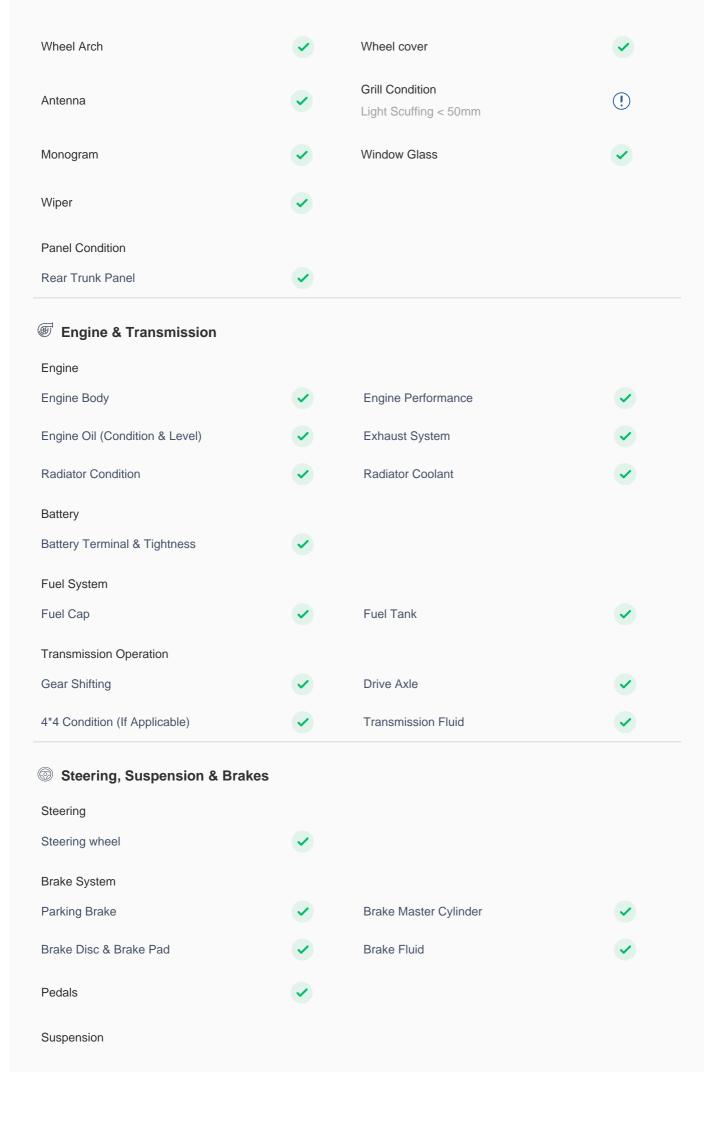

## **Specs and features**

The specification listed was standard for this model when supplied new. The exact specification of this car may vary. Please refer to car images for more details.

| Fog Light Front       | •        | Rear Bumper Spoiler | •                  |
|-----------------------|----------|---------------------|--------------------|
| Halogen Headlights    | ~        |                     |                    |
| Safety & Security     |          |                     |                    |
| Reverse Camera        | ~        | Traction Control    | •                  |
| Airbag Curtain Shield | ~        | Airbag Driver Front | <ul><li></li></ul> |
| ABS                   | ~        | Central Locking     | <b>✓</b>           |
| Child Safety Locking  | <b>~</b> |                     |                    |
| □a Entertainment      |          |                     |                    |
| Bluetooth Player      | ~        | Infotainment System | •                  |
| USB player            | <b>✓</b> |                     |                    |

Power/ Manual Windows

| Electricals, Controls & Lights                                                         |          |                                                           |          |
|----------------------------------------------------------------------------------------|----------|-----------------------------------------------------------|----------|
| Keys                                                                                   |          |                                                           |          |
| Master Key                                                                             | <b>✓</b> |                                                           |          |
| Door Locks                                                                             |          |                                                           |          |
| Child Safety Locking                                                                   | <b>✓</b> |                                                           |          |
| Dashboard                                                                              |          |                                                           |          |
| Instrument Panel                                                                       | <b>✓</b> |                                                           |          |
| Airbags                                                                                |          |                                                           |          |
| Airbags                                                                                | <b>✓</b> |                                                           |          |
| Controls Horn: Colour Low Brightness                                                   | (!)      | Cruise Control                                            | ~        |
| Infotainment Display                                                                   | <b>✓</b> | Engine Sensors                                            | ~        |
| OBD Connector                                                                          | •        | Navigation System  Condition: Available - SD Card Missing | (!)      |
| Music System                                                                           | <b>✓</b> | Camera                                                    | ~        |
| Lights                                                                                 |          |                                                           |          |
| Headlight Left: Light Scuff Marks < 50mm                                               | (!)      | Interior Lights                                           | <b>✓</b> |
| Tail Light Cluster Right Tail Lamp: Light Scuffing < 50mm, Crack / Fair Use Wear < 5mm | !        | Turn Signal Lights                                        | <b>✓</b> |
| License Plate Light                                                                    | <b>✓</b> | Fog Lights                                                | ~        |
| Air Conditioning                                                                       |          |                                                           |          |
| AC Cooling                                                                             | <b>✓</b> | AC Switch                                                 | <b>~</b> |
| AC System Leaks                                                                        | <b>✓</b> | Center AC Vent                                            | <b>✓</b> |
| Front Right AC Vent                                                                    | ~        | Heater                                                    | ~        |
| Rear Defogger                                                                          | <b>✓</b> | USB Charging Port                                         | <b>✓</b> |