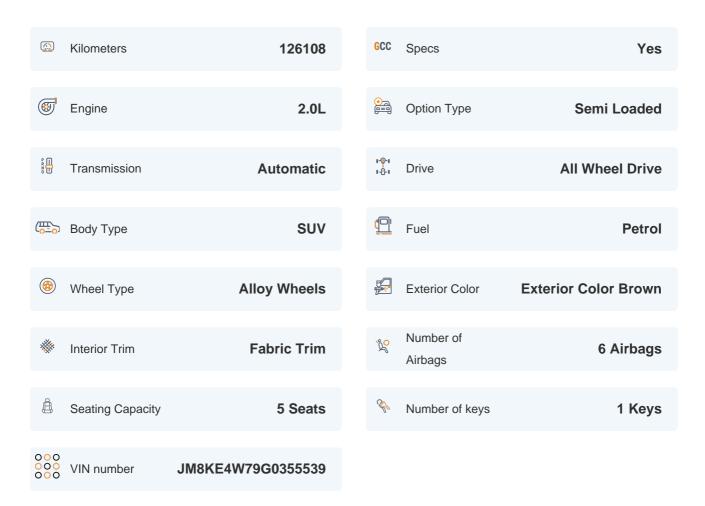

#### Car has been Refurbished

We spend ~AED 4,000 to refurbish & inspect the car to ensure only quality cars get listed.

2016 MAZDA CX 5 GT | 126,108 KM

VIN: JM8KE4W79G0355539

## **Basic Details**