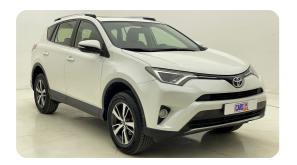

### **Exceeding RTA standards**

We tick all the RTA mandated boxes, and several more. Every car is checked on 150+ points, and is guaranteed to pass the RTA test.

### **3 Months Warranty**

This car comes with 3 months or 5,000 km warranty, whichever is earlier.

#### Car has been Refurbished

We spend ~AED 4,000 to refurbish & inspect the car to ensure only quality cars get listed.



# 2016 TOYOTA RAV4 VX | 99,754 KM

## **Car highlights**



#### **Sunroof**

This car has a sunroof



### **Cruise control**

Cruise control to drive with ease & comfort

### **Convenience Fee Applicable**

Extra fee ranging from AED 2.5K-4K applicable



#### **Bluetooth**

Enjoy your drive with bluetooth



### **Amazing Comfort**

Power driver seat

### **Basic Details**



## **Specs and features**

The specification listed was standard for this model when supplied new. The exact specification of this car may vary. Please refer to car images for more details.



| Fog Light Front        | •        | Roof Rails           | • |
|------------------------|----------|----------------------|---|
| Halogen Headlights     | <b>~</b> |                      |   |
| ☆ Safety & Security    |