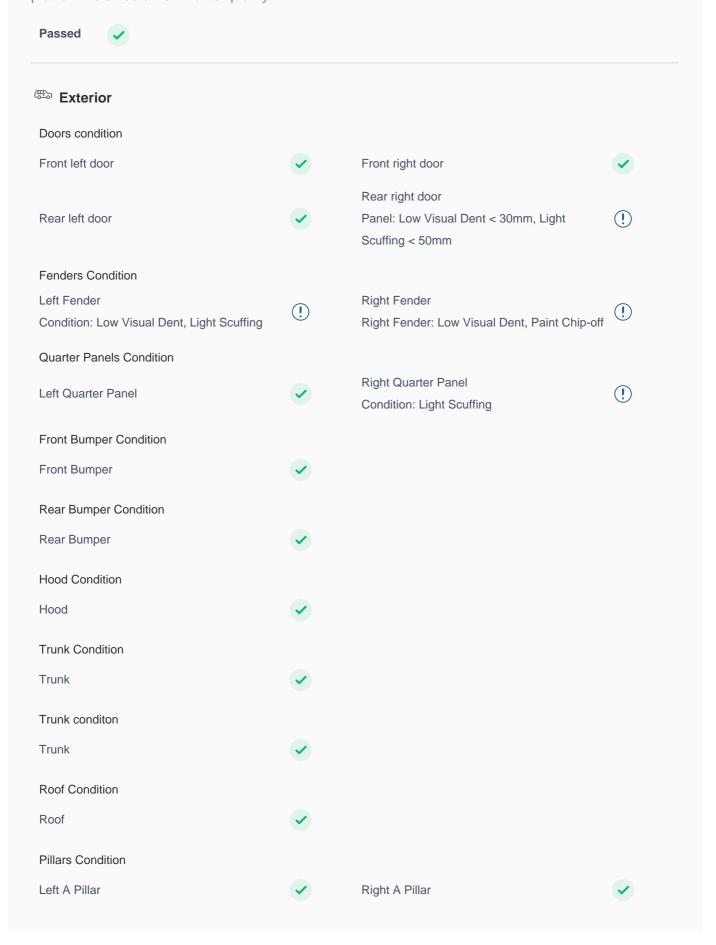

## **150 Point Detailed Inspection Report**

We're quite picky about the cars we procure, so the very fact that you found your car on our platform is a testament to its quality

| Left A to B Pillar Beading            | <b>✓</b> | Right A to B Pillar Beading           | <b>✓</b> |
|---------------------------------------|----------|---------------------------------------|----------|
| Right A to B Pillar                   | <b>✓</b> | Left B Pillar                         | <b>✓</b> |
| Left B Pillar Trim                    | <b>✓</b> | Left B to C Pillar Beading            | <b>✓</b> |
| Right C Pillar Trim                   | <b>✓</b> | Right B to C Pillar                   | <b>✓</b> |
| Right B to C Pillar Beading           | <b>✓</b> | Left C Pillar                         | <b>✓</b> |
| Running Board Condition               |          |                                       |          |
| Left Running Board                    | <b>✓</b> | Right Running Board                   | <b>✓</b> |
| Sunroof Glass Condition (If Equipped) |          |                                       |          |
| Sun Roof Glass                        | <b>✓</b> |                                       |          |
| Windshield Condition                  |          |                                       |          |
| Front Windshield                      | <b>✓</b> | Rear Windshield                       | <b>✓</b> |
| Structural Assessment                 |          |                                       |          |
| Chassis Condition                     | <b>✓</b> | Apron                                 | <b>✓</b> |
| Boot Floor                            | <b>✓</b> | Firewall Condition                    | <b>✓</b> |
| Cowl Top                              | <b>✓</b> | Head Light Support Condition          | <b>✓</b> |
| Cowl Top                              |          |                                       |          |
| Cowl Top                              | <b>✓</b> |                                       |          |
| Rear View Mirror Condition            |          |                                       |          |
| Left Hand Side Mirror                 | <b>✓</b> | Left Side Mirror                      | <b>✓</b> |
| Right Side Mirror                     | <b>✓</b> |                                       |          |
| Alloy Wheel/ Rim                      |          |                                       |          |
| Left Front Alloy/ Rim                 | <b>✓</b> | Left Rear Alloy/ Rim                  | <b>✓</b> |
| Right Front Alloy/ Rim                | <b>✓</b> | Right Rear Alloy/ Rim                 | <b>✓</b> |
| Spare Alloy/ Rim Condition            | <b>✓</b> |                                       |          |
| Antenna                               | •        | Grill Condition Light Scuffing < 50mm | (!)      |
| Monogram                              | <b>✓</b> | Window Glass                          | <b>✓</b> |
| Wiper                                 | •        |                                       |          |