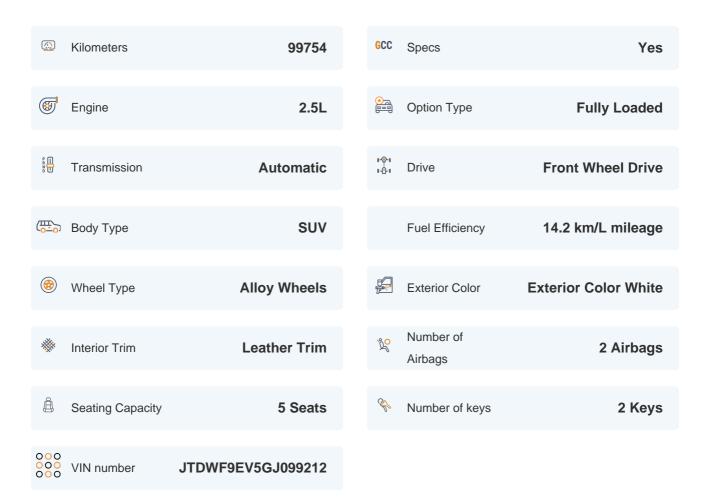

### **Exceeding RTA standards**

We tick all the RTA mandated boxes, and several more. Every car is checked on 150+ points, and is guaranteed to pass the RTA test.

### **3 Months Warranty**

This car comes with 3 months or 5,000 km warranty, whichever is earlier.

#### Car has been Refurbished

We spend ~AED 4,000 to refurbish & inspect the car to ensure only quality cars get listed.



# 2016 TOYOTA RAV4 VX | 99,754 KM

## **Car highlights**



#### **Sunroof**

This car has a sunroof



### **Cruise control**

Cruise control to drive with ease & comfort

### **Convenience Fee Applicable**

Extra fee ranging from AED 2.5K-4K applicable



#### **Bluetooth**

Enjoy your drive with bluetooth



### **Amazing Comfort**

Power driver seat

### **Basic Details**



## **Specs and features**

The specification listed was standard for this model when supplied new. The exact specification of this car may vary. Please refer to car images for more details.



| Fog Light Front        | •        | Roof Rails           | • |
|------------------------|----------|----------------------|---|
| Halogen Headlights     | <b>~</b> |                      |   |
| ☆ Safety & Security    |          |                      |   |
| Navigation             | <b>✓</b> | Parking Sensors Rear | • |
| Reverse Camera         | <b>✓</b> | Airbag Driver Front  | V |
| ABS                    |          | Central Locking      | • |
| Child Safety Locking   | <b>~</b> |                      |   |
| <b>⊈</b> Entertainment |          |                      |   |
| Bluetooth Player