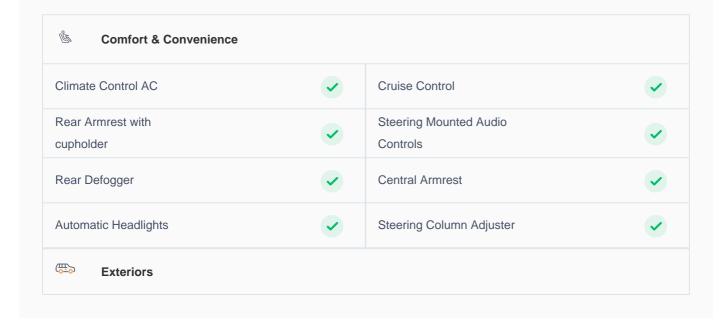

## **Specs and features**

The specification listed was standard for this model when supplied new. The exact specification of this car may vary. Please refer to car images for more details.

| Fog Light Front        | •        | Roof Rails           | • |
|------------------------|----------|----------------------|---|
| Halogen Headlights     | <b>~</b> |                      |   |
| ☆ Safety & Security    |          |                      |   |
| Navigation             | <b>✓</b> | Parking Sensors Rear | • |
| Reverse Camera         | <b>✓</b> | Airbag Driver Front  | V |
| ABS                    |          | Central Locking      | • |
| Child Safety Locking   | <b>~</b> |                      |   |
| <b>⊈</b> Entertainment |          |                      |   |
| Bluetooth Player       | <b>✓</b> | Infotainment System  | • |
| USB player             | <b>✓</b> |                      |   |