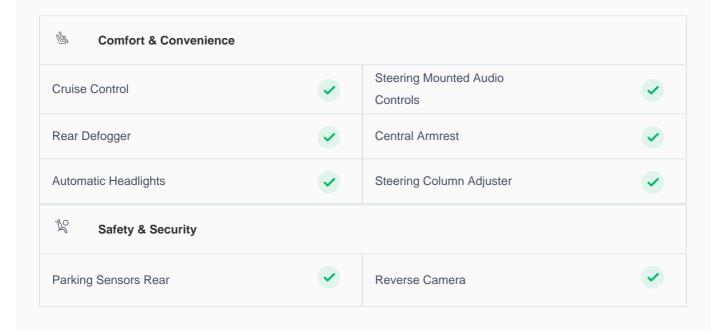

#### **Cruise control**

Cruise control to drive with ease & comfort

### **Great Parking Assistance**

Reverse Camera, Parking Sensors Rear