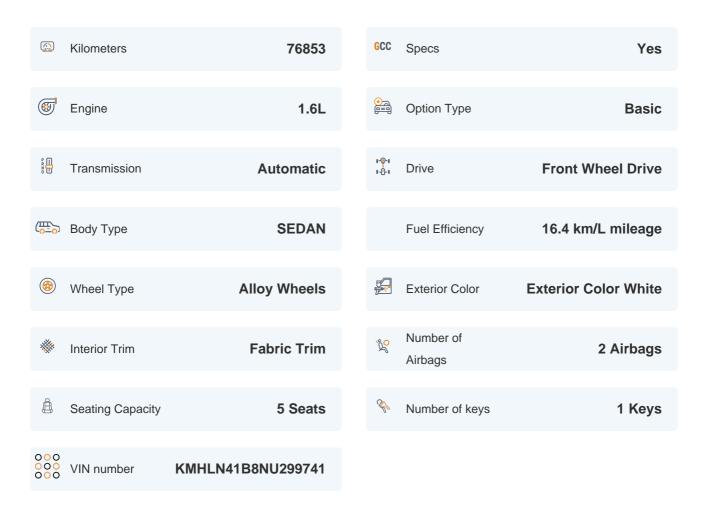

# 2022 HYUNDAI ELANTRA SMART | 76,853 KM

VIN: KMHLN41B8NU299741

### **Basic Details**