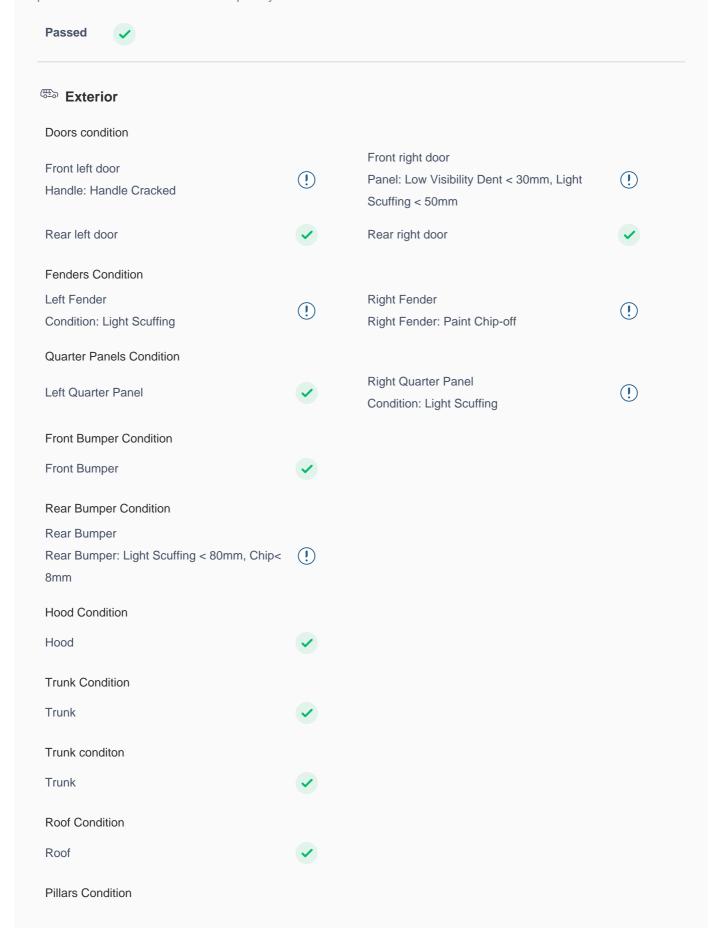

## **150 Point Detailed Inspection Report**

We're quite picky about the cars we procure, so the very fact that you found your car on our platform is a testament to its quality

| Left A Pillar                         | <b>✓</b> | Right A Pillar               | <b>✓</b> |
|---------------------------------------|----------|------------------------------|----------|
| Left A to B Pillar Beading            | <b>✓</b> | Right A to B Pillar Beading  | <b>✓</b> |
| Right A to B Pillar                   | <b>✓</b> | Left B Pillar                | <b>✓</b> |
| Left B Pillar Trim                    | <b>✓</b> | Left B to C Pillar Beading   | <b>✓</b> |
| Right C Pillar Trim                   | <b>✓</b> | Right B to C Pillar          | <b>✓</b> |
| Right B to C Pillar Beading           | <b>✓</b> | Left C Pillar                | ~        |
| Running Board Condition               |          |                              |          |
| Left Running Board                    | <b>✓</b> | Right Running Board          | <b>✓</b> |
| Windshield Condition                  |          |                              |          |
| Front Windshield                      | <b>✓</b> | Rear Windshield              | ~        |
| Structural Assessment                 |          |                              |          |
| Chassis Condition                     | <b>✓</b> | Apron                        | <b>✓</b> |
| Boot Floor                            | <b>✓</b> | Firewall Condition           | <b>✓</b> |
| Cowl Top                              | <b>✓</b> | Head Light Support Condition | <b>✓</b> |
| Cowl Top                              |          |                              |          |
| Cowl Top                              | <b>✓</b> |                              |          |
| Rear View Mirror Condition            |          |                              |          |
| Left Hand Side Mirror                 | <b>✓</b> | Left Side Mirror             | <b>✓</b> |
| Right Side Mirror                     | <b>✓</b> |                              |          |
| Alloy Wheel/ Rim                      |          |                              |          |
| Left Front Alloy/ Rim                 | <b>✓</b> | Left Rear Alloy/ Rim         | <b>✓</b> |
| Right Front Alloy/ Rim                | <b>✓</b> | Right Rear Alloy/ Rim        | <b>✓</b> |
| Spare Alloy/ Rim Condition            | <b>✓</b> |                              |          |
| Wheel cover                           | <b>✓</b> | Antenna                      | <b>✓</b> |
| Grill Condition Light Scuffing < 50mm | (!)      | Monogram                     | <b>✓</b> |
| Window Glass                          | <b>✓</b> | Wiper                        | •        |
| Panel Condition                       |          |                              |          |