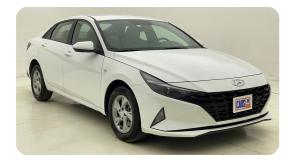

#### **Exceeding RTA standards**

We tick all the RTA mandated boxes, and several more. Every car is checked on 150+ points, and is guaranteed to pass the RTA test.

#### **3 Months Warranty**

This car comes with 3 months or 5,000 km warranty, whichever is earlier.

#### Car has been Refurbished

We spend ~AED 4,000 to refurbish & inspect the car to ensure only quality cars get listed.



# 2022 HYUNDAI ELANTRA SMART | 76,853 KM

VIN: KMHLN41B8NU299741

## **Car highlights**



#### **Cruise control**

Cruise control to drive with ease & comfort



### **Great Parking Assistance**

Reverse Camera, Parking Sensors Rear

## **Convenience Fee Applicable**

Extra fee ranging from AED 2.5K-4K applicable



## Apple play

Enjoy your drive with apple play



### **Amazing Comfort**

Power driver seat

### **Basic Details**



## **Specs and features**

The specification listed was standard for this model when supplied new. The exact specification of this car may vary. Please refer to car images for more details.



| Traction Control         | ~        | Airbag Driver Front | <b>✓</b> |
|--------------------------|----------|---------------------|----------|
| ABS