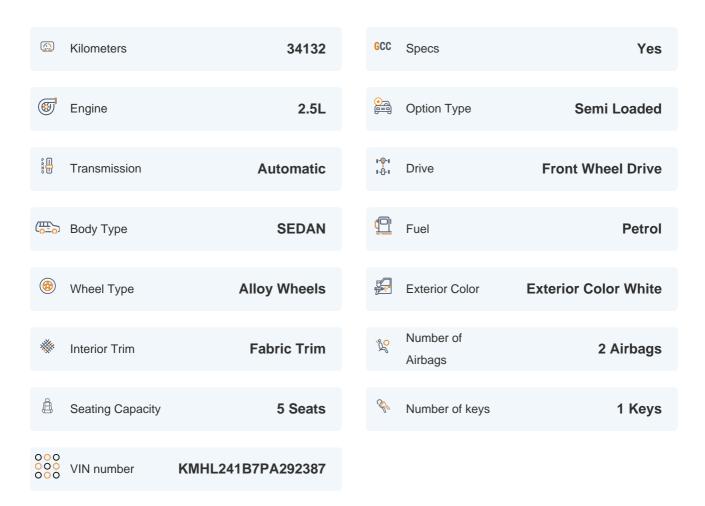

### **Basic Details**

# 2023 HYUNDAI SONATA SMART | 34,132 KM

VIN: KMHL241B7PA292387