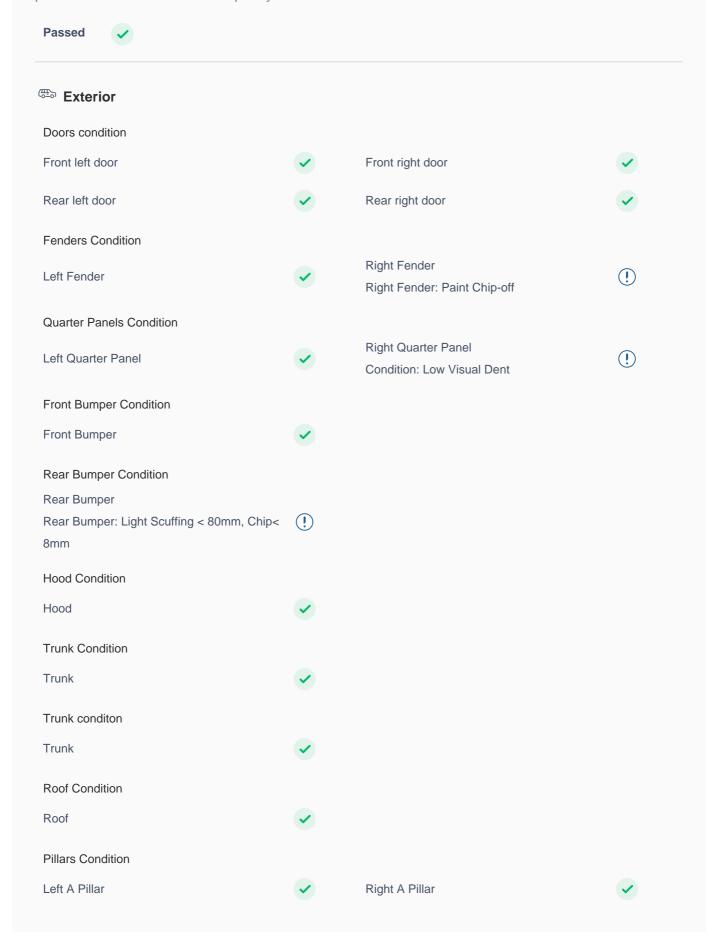

## **150 Point Detailed Inspection Report**

We're quite picky about the cars we procure, so the very fact that you found your car on our platform is a testament to its quality

| Left A to B Pillar Beading  | <b>✓</b> | Right A to B Pillar Beading  | <b>✓</b> |
|-----------------------------|----------|------------------------------|----------|
| Right A to B Pillar         | <b>✓</b> | Left B Pillar                | <b>✓</b> |
| Left B Pillar Trim          | <b>✓</b> | Left B to C Pillar Beading   | <b>✓</b> |
| Right C Pillar Trim         | <b>✓</b> | Right B to C Pillar          | ~        |
| Right B to C Pillar Beading | <b>✓</b> | Left C Pillar                | ~        |
| Running Board Condition     |          |                              |          |
| Left Running Board          | <b>✓</b> | Right Running Board          | <b>✓</b> |
| Windshield Condition        |          |                              |          |
| Front Windshield            | <b>✓</b> | Rear Windshield              | <b>✓</b> |
| Structural Assessment       |          |                              |          |
| Chassis Condition           | <b>✓</b> | Apron                        | <b>✓</b> |
| Boot Floor                  | <b>✓</b> | Firewall Condition           | <b>✓</b> |
| Cowl Top                    | <b>✓</b> | Head Light Support Condition | <b>✓</b> |
| Cowl Top                    |          |                              |          |
| Cowl Top                    | <b>✓</b> |                              |          |
| Rear View Mirror Condition  |          |                              |          |
| Left Hand Side Mirror       | <b>✓</b> | Left Side Mirror             | <b>~</b> |
| Right Side Mirror           | <b>✓</b> |                              |          |
| Alloy Wheel/ Rim            |          |                              |          |
| Left Front Alloy/ Rim       | <b>✓</b> | Left Rear Alloy/ Rim         | <b>✓</b> |
| Right Front Alloy/ Rim      | <b>✓</b> | Right Rear Alloy/ Rim        | <b>✓</b> |
| Spare Alloy/ Rim Condition  | <b>✓</b> |                              |          |
| Wheel cover                 | <b>✓</b> | Antenna                      | <b>✓</b> |
| Grill Condition             | <b>✓</b> | Monogram                     | <b>✓</b> |
| Window Glass                | <b>✓</b> | Wiper                        | <b>✓</b> |
| Panel Condition             |          |                              |          |
| Rear Trunk Panel            | <b>✓</b> |                              |          |