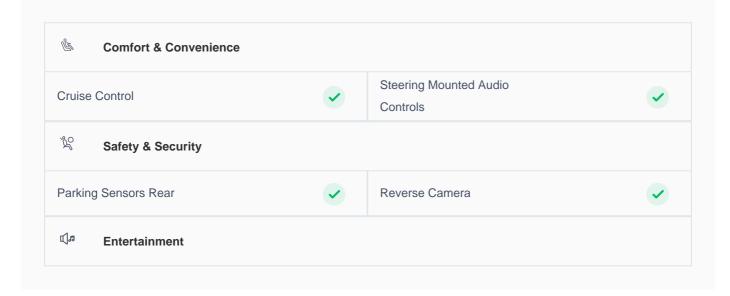

## **Specs and features**

The specification listed was standard for this model when supplied new. The exact specification of this car may vary. Please refer to car images for more details.

#### **Cruise control**

Cruise control to drive with ease & comfort

## **Music System**

Enjoy your drive with music system