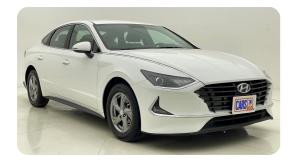

#### **Exceeding RTA standards**

We tick all the RTA mandated boxes, and several more. Every car is checked on 150+ points, and is guaranteed to pass the RTA test.

#### **3 Months Warranty**

This car comes with 3 months or 5,000 km warranty, whichever is earlier.

#### Car has been Refurbished

We spend ~AED 4,000 to refurbish & inspect the car to ensure only quality cars get listed.



# 2023 HYUNDAI SONATA SMART | 34,132 KM

VIN: KMHL241B7PA292387

# **Car highlights**



#### **Great condition**

Car has low imperfections



#### **Cruise control**

Cruise control to drive with ease & comfort

## **Convenience Fee Applicable**

Extra fee ranging from AED 2.5K-4K applicable



## **Music System**

Enjoy your drive with music system



## **Amazing Comfort**

Power driver seat

### **Basic Details**



## **Specs and features**

The specification listed was standard for this model when supplied new. The exact specification of this car may vary. Please refer to car images for more details.





## **150 Point Detailed Inspection Report**

We're quite picky about the cars we procure, so the very fact that you found your car on our platform is a testament to its quality