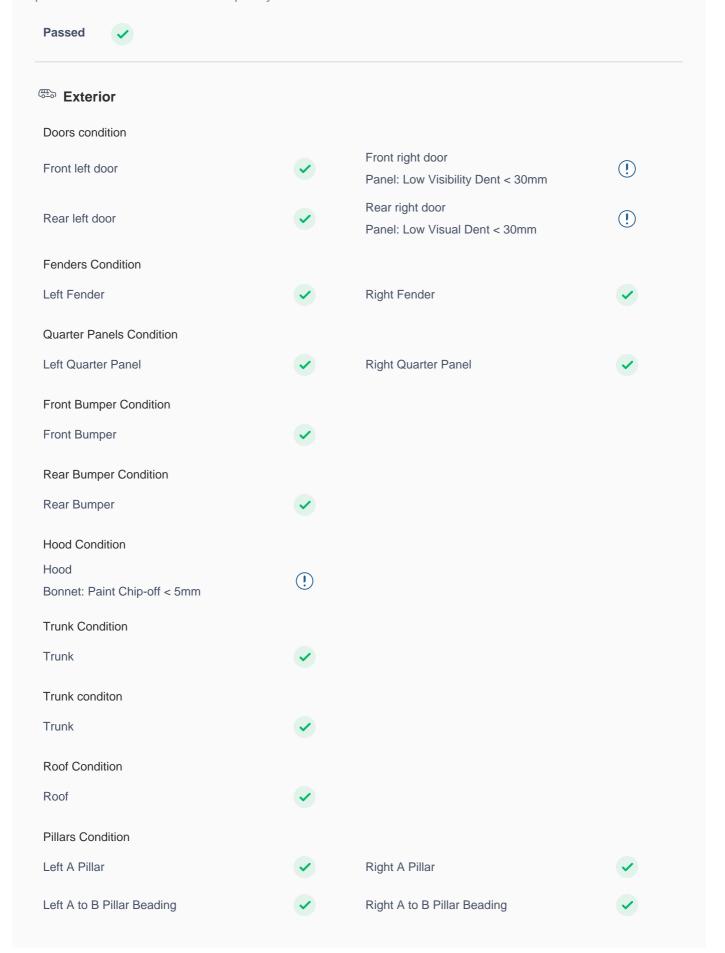

## **150 Point Detailed Inspection Report**

We're quite picky about the cars we procure, so the very fact that you found your car on our platform is a testament to its quality

| Left B Pillar Trim  Left B to C Pillar Beading  Right C Pillar Trim  Right B to C Pillar |  |
|------------------------------------------------------------------------------------------|--|
| Right C Pillar Trim Right B to C Pillar                                                  |  |
|                                                                                          |  |
| Right B to C Pillar Beading  Left C Pillar                                               |  |
| Running Board Condition                                                                  |  |
| Left Running Board Right Running Board                                                   |  |
| Windshield Condition                                                                     |  |
| Front Windshield Rear Windshield                                                         |  |
| Structural Assessment                                                                    |  |
| Chassis Condition                                                                        |  |
| Boot Floor Firewall Condition                                                            |  |
| Cowl Top Head Light Support Condition                                                    |  |
| Cowl Top                                                                                 |  |
| Cowl Top                                                                                 |  |
| Rear View Mirror Condition                                                               |  |
| Left Hand Side Mirror  Left Side Mirror                                                  |  |
| Right Side Mirror                                                                        |  |
| Alloy Wheel/ Rim                                                                         |  |
| Left Front Alloy/ Rim ✓ Left Rear Alloy/ Rim                                             |  |
| Right Front Alloy/ Rim Right Rear Alloy/ Rim                                             |  |
| Spare Alloy/ Rim Condition                                                               |  |
| Wheel cover Antenna                                                                      |  |
| Grill Condition   Monogram                                                               |  |
| Window Glass Wiper                                                                       |  |
| Panel Condition                                                                          |  |
| Rear Trunk Panel                                                                         |  |