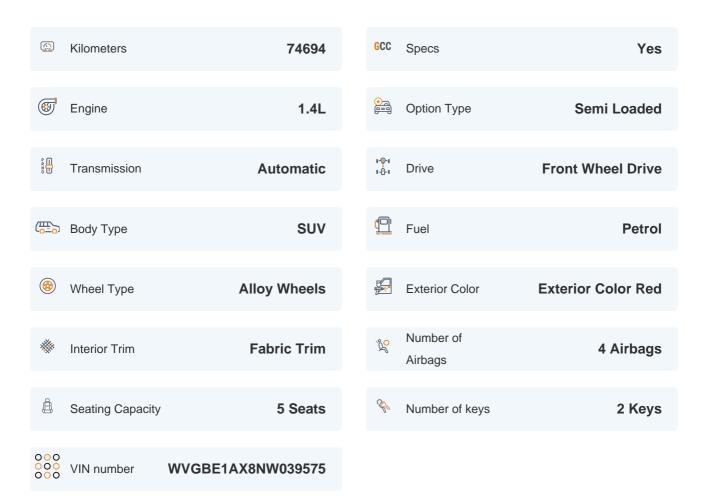

### **Exceeding RTA standards**

We tick all the RTA mandated boxes, and several more. Every car is checked on 150+ points, and is guaranteed to pass the RTA test.

### **3 Months Warranty**

This car comes with 3 months or 5,000 km warranty, whichever is earlier.

#### Car has been Refurbished

We spend ~AED 4,000 to refurbish & inspect the car to ensure only quality cars get listed.



# 2022 VOLKSWAGEN TIGUAN LIFE | 74,694 KM

# **Car highlights**



#### **Great condition**

Car has low imperfections



#### **Cruise control**

Cruise control to drive with ease & comfort

## **Convenience Fee Applicable**

Extra fee ranging from AED 2.5K-4K applicable



## Apple play

Enjoy your drive with apple play



## **Amazing Comfort**

Power driver seat

### **Basic Details**



# **Specs and features**

The specification listed was standard for this model when supplied new. The exact specification of this car may vary. Please refer to car images for more details.



| Paddle Shift          | <b>✓</b> |                      |          |
|-----------------------|----------|----------------------|----------|
| Safety & Security     |          |                      |          |
| Parking Sensors Front | <b>✓</b> | Parking Sensors Rear | •        |
| Reverse Camera        | <b>✓</b> | Traction Control     | •        |
| Airbag Curtain Shield | <b>✓</b> | Airbag Driver Front  | •        |
| ABS                   | <b>✓</b> | Central Locking      | <b>✓</b> |
| Child Safety Locking  | <b>✓</b> |                      |          |
| Exteriors             |          |