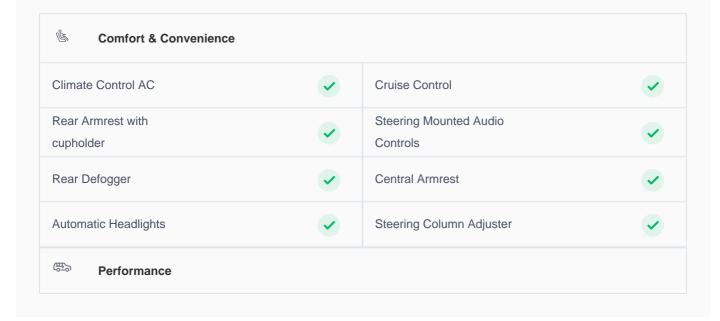

# **Specs and features**

The specification listed was standard for this model when supplied new. The exact specification of this car may vary. Please refer to car images for more details.

| Paddle Shift          | <b>✓</b> |                      |          |
|-----------------------|----------|----------------------|----------|
| Safety & Security     |          |                      |          |
| Parking Sensors Front | <b>✓</b> | Parking Sensors Rear | •        |
| Reverse Camera        | <b>✓</b> | Traction Control     | •        |
| Airbag Curtain Shield | <b>✓</b> | Airbag Driver Front  | •        |
| ABS                   | <b>✓</b> | Central Locking      | <b>✓</b> |
| Child Safety Locking  | <b>✓</b> |                      |          |
| Exteriors             |          |                      |          |
| Roof Rails            | <b>✓</b> | Running Lights       | V        |
| LED Headlights        | <b>✓</b> |                      |          |
| □a Entertainment      |          |                      |          |
| Bluetooth Player      | <b>✓</b> | Apple Play           | •        |
| Android Auto Play     | <b>✓</b> | Infotainment System  | V        |
| USB player            |          |                      |          |