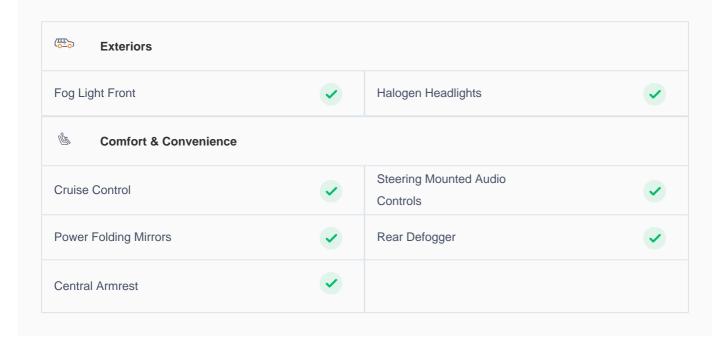

## **Specs and features**

The specification listed was standard for this model when supplied new. The exact specification of this car may vary. Please refer to car images for more details.

| <b>№</b> Safety & Security |          |                      |          |
|----------------------------|----------|----------------------|----------|
| Parking Sensors Rear       | <b>✓</b> | Traction Control     | <b>✓</b> |
| Airbag Driver Front        | <b>✓</b> | ABS                  | <b>✓</b> |
| Central Locking            | <b>✓</b> | Child Safety Locking | <b>✓</b> |
| ្រឹង Entertainment         |          |                      |          |
| Bluetooth Player           | <b>✓</b> | USB player           | <b>✓</b> |