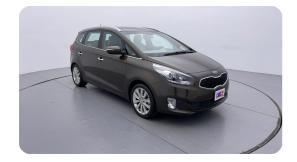

#### **Exceeding RTA standards**

We tick all the RTA mandated boxes, and several more. Every car is checked on 150+ points, and is guaranteed to pass the RTA test.

#### **3 Months Warranty**

This car comes with 3 months or 5,000 km warranty, whichever is earlier.

#### Car has been Refurbished

We spend ~AED 4,000 to refurbish & inspect the car to ensure only quality cars get listed.



# 2017 KIA CARENS EX | 129,360 KM

VIN: KNAHU8117H7155660

# **Car highlights**



#### **Cruise control**

Cruise control to drive with ease & comfort



## **Great Parking Assistance**

Parking Sensors Rear



#### **Bluetooth**

Enjoy your drive with bluetooth



## **Amazing Comfort**

Power driver seat

#### **Basic Details**



## **Specs and features**

The specification listed was standard for this model when supplied new. The exact specification of this car may vary. Please refer to car images for more details.



| <b>№</b> Safety & Security |          |                      |          |
|----------------------------|----------|----------------------|----------|
| Parking Sensors Rear       | <b>✓</b> | Traction Control     | <b>✓</b> |
| Airbag Driver Front        | <b>✓</b> |