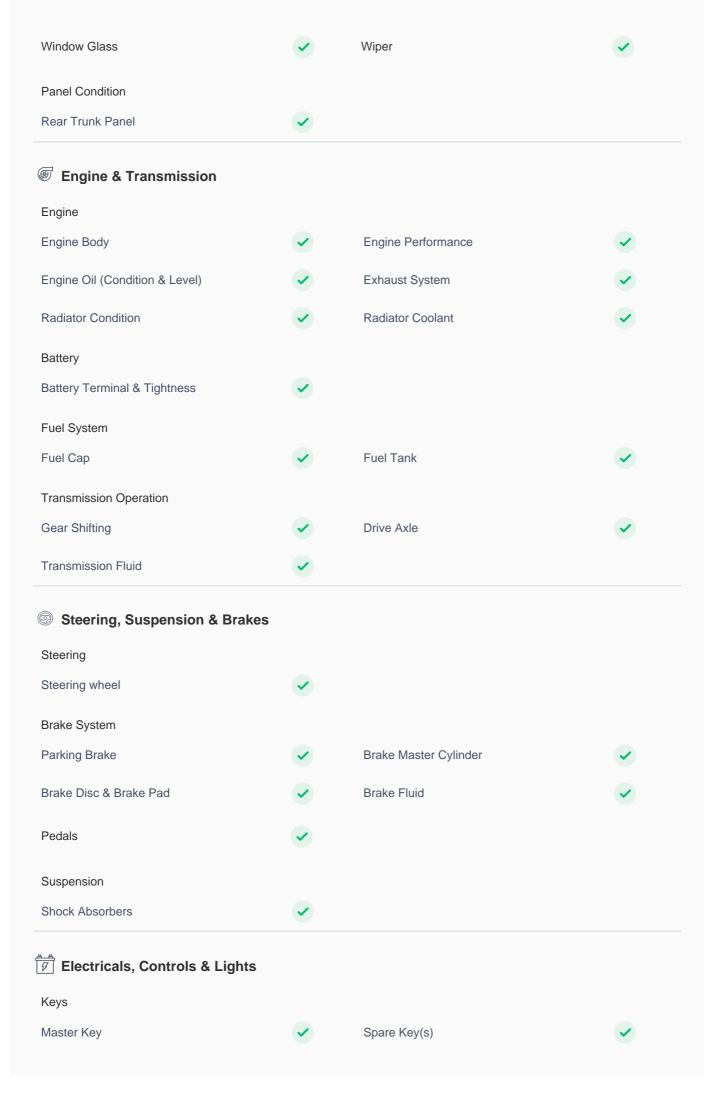

## **150 Point Detailed Inspection Report**

We're quite picky about the cars we procure, so the very fact that you found your car on our platform is a testament to its quality

| Left A to B Pillar Beading                                                                                               | <b>✓</b> | Right A to B Pillar Beading                    | <b>✓</b> |
|--------------------------------------------------------------------------------------------------------------------------|----------|------------------------------------------------|----------|
| Right A to B Pillar                                                                                                      | <b>✓</b> | Left B Pillar                                  | <b>✓</b> |
| Left B Pillar Trim                                                                                                       | <b>✓</b> | Left B to C Pillar Beading                     | <b>✓</b> |
| Right C Pillar Trim                                                                                                      | <b>✓</b> | Right B to C Pillar                            | <b>✓</b> |
| Right B to C Pillar Beading                                                                                              | <b>✓</b> | Left C Pillar                                  | <b>✓</b> |
| Running Board Condition                                                                                                  |          |                                                |          |
| Left Running Board                                                                                                       | <b>✓</b> | Right Running Board                            | <b>✓</b> |
| Windshield Condition  Front Windshield  Condition: Driver Side/Stone Chip  Mark<5mm, Passenger Side/Stone Chip  Mark<8mm | <u>.</u> | Rear Windshield                                | •        |
| Structural Assessment                                                                                                    |          |                                                |          |
| Chassis Condition                                                                                                        | <b>✓</b> | Radiator Support                               | <b>✓</b> |
| Apron                                                                                                                    | ~        | Boot Floor<br>Condition: Light Scuffing < 80mm | !        |
| Firewall Condition                                                                                                       | <b>✓</b> | Cowl Top                                       | <b>✓</b> |
| Head Light Support Condition                                                                                             | <b>✓</b> |                                                |          |
| Cowl Top                                                                                                                 |          |                                                |          |
| Cowl Top                                                                                                                 | <b>✓</b> |                                                |          |
| Rear View Mirror Condition                                                                                               |          |                                                |          |
| Left Hand Side Mirror                                                                                                    | <b>✓</b> | Left Side Mirror                               | <b>✓</b> |
| Right Side Mirror                                                                                                        | <b>✓</b> | Right Hand Side Mirror                         | ~        |
| Alloy Wheel/ Rim                                                                                                         |          |                                                |          |
| Left Front Alloy/ Rim                                                                                                    | <b>✓</b> | Left Rear Alloy/ Rim                           | <b>✓</b> |
| Right Front Alloy/ Rim                                                                                                   | <b>✓</b> | Right Rear Alloy/ Rim                          | <b>✓</b> |
| Spare Alloy/ Rim Condition                                                                                               |          |                                                |          |
|                                                                                                                          |          |                                                |          |
| Wheel Arch                                                                                                               | <b>✓</b> | Antenna                                        | •        |