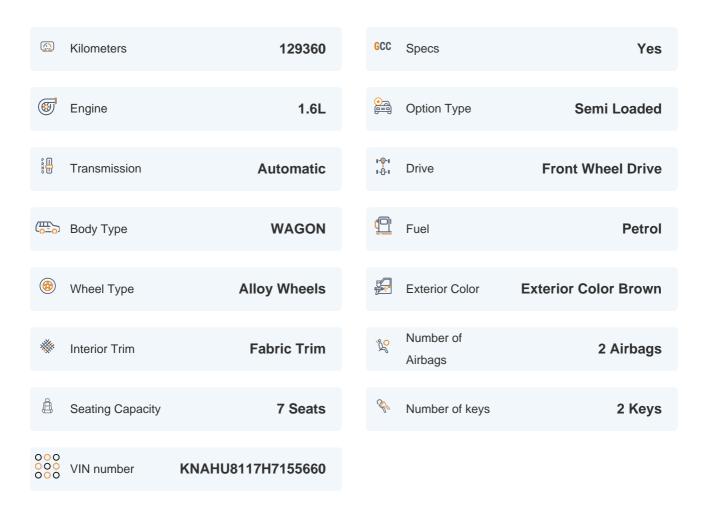

# 2017 KIA CARENS EX | 129,360 KM

VIN: KNAHU8117H7155660

#### **Basic Details**