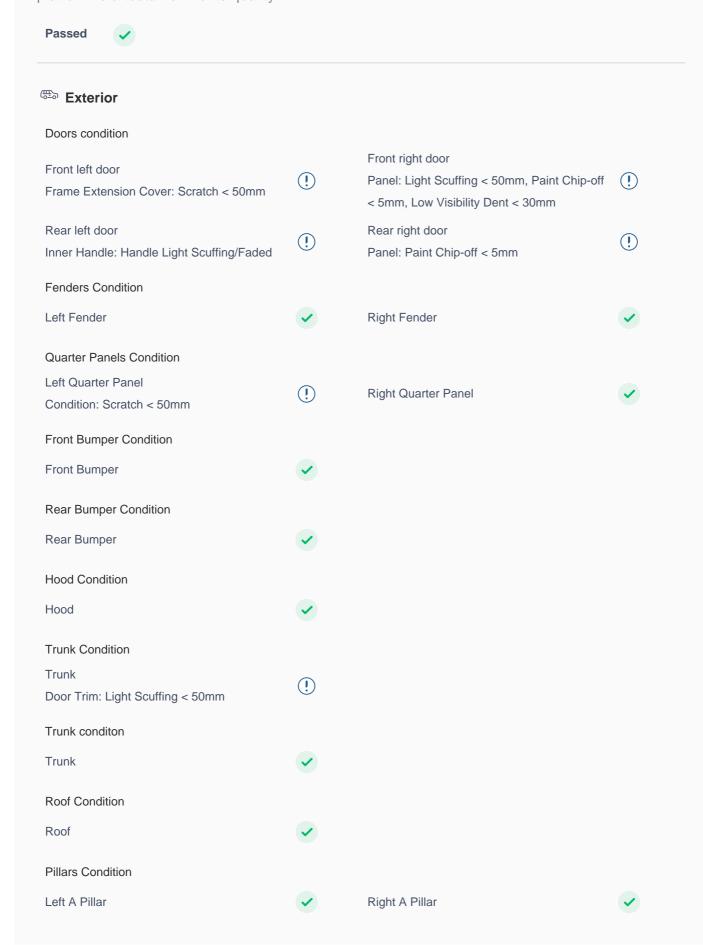

## **150 Point Detailed Inspection Report**

We're quite picky about the cars we procure, so the very fact that you found your car on our platform is a testament to its quality

| Left A to B Pillar Beading                                                                                               | <b>✓</b> | Right A to B Pillar Beading                    | <b>✓</b> |
|--------------------------------------------------------------------------------------------------------------------------|----------|------------------------------------------------|----------|
| Right A to B Pillar                                                                                                      | <b>✓</b> | Left B Pillar                                  | <b>✓</b> |
| Left B Pillar Trim                                                                                                       | <b>✓</b> | Left B to C Pillar Beading                     | <b>✓</b> |
| Right C Pillar Trim                                                                                                      | <b>✓</b> | Right B to C Pillar                            | <b>✓</b> |
| Right B to C Pillar Beading                                                                                              | <b>✓</b> | Left C Pillar                                  | <b>✓</b> |
| Running Board Condition                                                                                                  |          |                                                |          |
| Left Running Board                                                                                                       | <b>✓</b> | Right Running Board                            | <b>✓</b> |
| Windshield Condition  Front Windshield  Condition: Driver Side/Stone Chip  Mark<5mm, Passenger Side/Stone Chip  Mark<8mm | <u>.</u> | Rear Windshield                                | •        |
| Structural Assessment                                                                                                    |          |                                                |          |
| Chassis Condition                                                                                                        | <b>✓</b> | Radiator Support                               | <b>✓</b> |
| Apron                                                                                                                    | ~        | Boot Floor<br>Condition: Light Scuffing < 80mm | !        |
| Firewall Condition                                                                                                       | <b>✓</b> | Cowl Top                                       | <b>✓</b> |
| Head Light Support Condition                                                                                             | <b>✓</b> |                                                |          |
| Cowl Top                                                                                                                 |          |                                                |          |
| Cowl Top                                                                                                                 | <b>✓</b> |                                                |          |
| Rear View Mirror Condition                                                                                               |          |                                                |          |
| Left Hand Side Mirror                                                                                                    | <b>✓</b> | Left Side Mirror                               | <b>✓</b> |
| Right Side Mirror                                                                                                        | <b>✓</b> | Right Hand Side Mirror                         | ~        |
| Alloy Wheel/ Rim                                                                                                         |          |                                                |          |
| Left Front Alloy/ Rim                                                                                                    | <b>✓</b> | Left Rear Alloy/ Rim                           | <b>✓</b> |
| Right Front Alloy/ Rim                                                                                                   | <b>✓</b> | Right Rear Alloy/ Rim                          | <b>✓</b> |
| Spare Alloy/ Rim Condition                                                                                               |          |                                                |          |
|                                                                                                                          |          |                                                |          |
| Wheel Arch                                                                                                               | <b>✓</b> | Antenna                                        | •        |