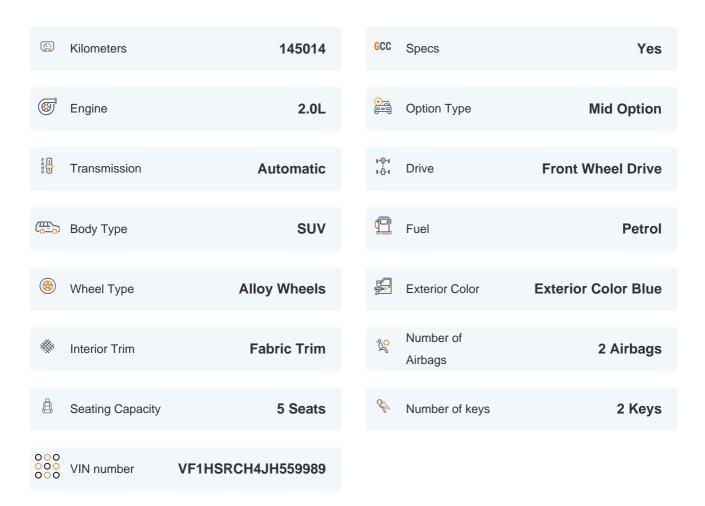

#### **Basic Details**

## **Specs and features**

The specification listed was standard for this model when supplied new. The exact specification of this car may vary. Please refer to car images for more details.

| Safety & Security   |          |                      |          |
|---------------------|----------|----------------------|----------|
| Navigation          | <b>✓</b> | Parking Sensors Rear | •        |
| Reverse Camera      | <b>✓</b> | Traction Control     | •        |
| Airbag Driver Front | <b>✓</b> | ABS                  | •        |
| Central Locking     | <b>✓</b> | Child Safety Locking | <b>✓</b> |
|                     |          |                      |          |
| Bluetooth Player    | ~        | Infotainment System  | •        |
| USB player          | <b>✓</b> |                      |          |