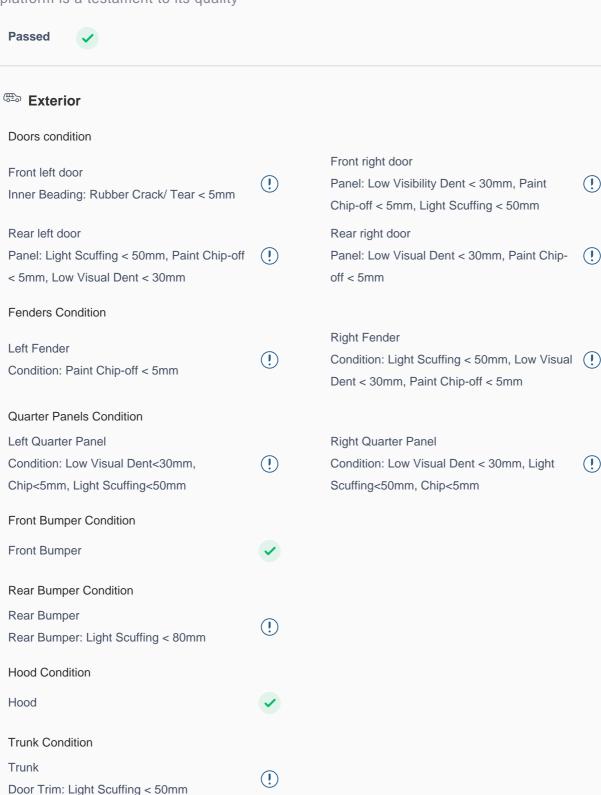

## **150 Point Detailed Inspection Report**

We're quite picky about the cars we procure, so the very fact that you found your car on our platform is a testament to its quality

(!)

(!)

**Roof Condition** 

Trunk condition

Trunk

| Roof                                                                                                | <b>✓</b> |                                                       |          |
|-----------------------------------------------------------------------------------------------------|----------|-------------------------------------------------------|----------|
| Pillars Condition                                                                                   |          |                                                       |          |
| Left A Pillar                                                                                       | <b>✓</b> | Right A Pillar                                        | <b>✓</b> |
| Left A to B Pillar Beading                                                                          | •        | Right A to B Pillar Beading Beading Crack/ Tear < 5mm | !        |
| Right A to B Pillar                                                                                 | <b>✓</b> | Left B Pillar                                         | ~        |
| Left B Pillar Trim                                                                                  | <b>✓</b> | Left B to C Pillar Beading Beading Crack/ Tear < 5mm  | (!)      |
| Right C Pillar Trim                                                                                 | <b>✓</b> | Right B to C Pillar                                   | <b>✓</b> |
| Right B to C Pillar Beading                                                                         | <b>✓</b> | Left C Pillar                                         | ~        |
| Running Board Condition  Left Running Board  Condition: Light Scuffing < 80mm  Windshield Condition | (!)      | Right Running Board                                   | <b>✓</b> |
| Front Windshield                                                                                    | <b>✓</b> | Rear Windshield                                       | <b>✓</b> |
| Structural Assessment                                                                               |          |                                                       |          |
| Chassis Condition                                                                                   | <b>✓</b> | Radiator Support                                      | <b>✓</b> |
| Apron                                                                                               | <b>✓</b> | Boot Floor                                            | ~        |
| Firewall Condition                                                                                  | <b>✓</b> | Cowl Top                                              | ~        |
| Head Light Support Condition                                                                        | <b>✓</b> |                                                       |          |
| Cowl Top                                                                                            |          |                                                       |          |
| Cowl Top                                                                                            | <b>✓</b> |                                                       |          |
| Rear View Mirror Condition                                                                          |          |                                                       |          |
| Left Hand Side Mirror                                                                               | <b>✓</b> | Left Side Mirror                                      | ~        |
| Right Side Mirror                                                                                   | <b>✓</b> | Right Hand Side Mirror                                | <b>✓</b> |
| Alloy Wheel/ Rim                                                                                    |          |                                                       |          |
| Left Front Alloy/ Rim                                                                               | <b>✓</b> | Left Rear Alloy/ Rim                                  | ~        |
| Right Front Alloy/ Rim                                                                              | <b>✓</b> | Right Rear Alloy/ Rim                                 | <b>✓</b> |
| Spare Alloy/ Rim Condition                                                                          | <b>✓</b> |                                                       |          |
| Wheel Arch                                                                                          | •        | Wheel cover                                           | •        |