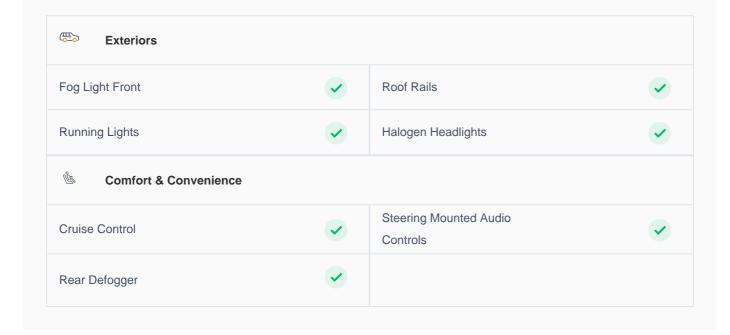

#### **Cruise control**

Cruise control to drive with ease & comfort

## **Great Parking Assistance**

Reverse Camera, Parking Sensors Rear

#### **Bluetooth**

Enjoy your drive with bluetooth

## **Amazing Comfort**

Power driver seat