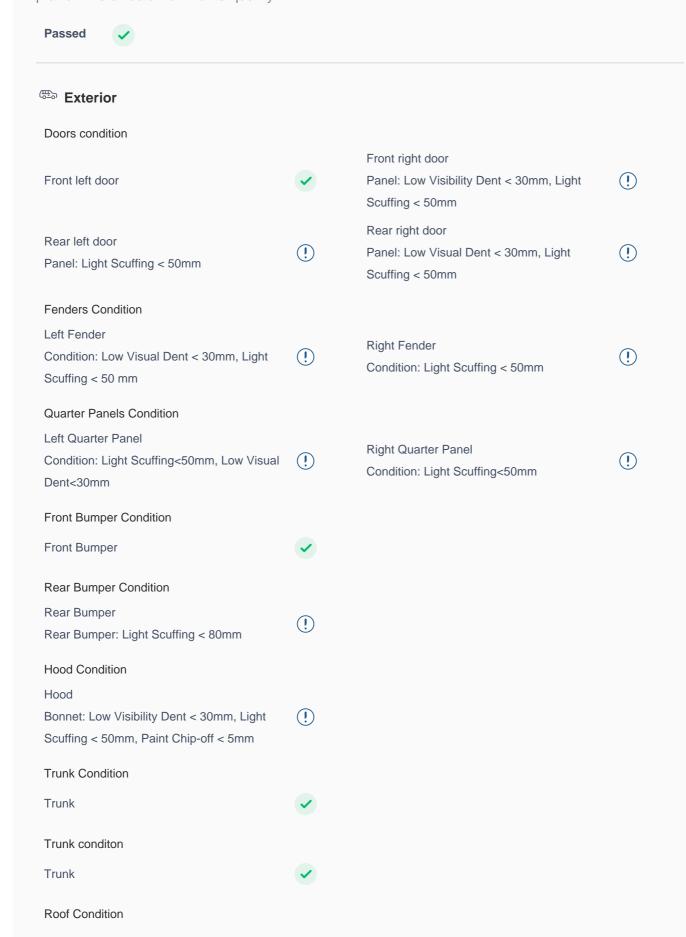

## **150 Point Detailed Inspection Report**

We're quite picky about the cars we procure, so the very fact that you found your car on our platform is a testament to its quality

| Roof                                                   | <b>✓</b> |                                                       |          |
|--------------------------------------------------------|----------|-------------------------------------------------------|----------|
| Pillars Condition                                      |          |                                                       |          |
| Left A Pillar                                          | <b>✓</b> | Right A Pillar                                        | <b>✓</b> |
| Left A to B Pillar Beading                             | <b>✓</b> | Right A to B Pillar Beading                           | <b>✓</b> |
| Right A to B Pillar                                    | <b>✓</b> | Left B Pillar                                         | <b>✓</b> |
| Left B Pillar Trim                                     | <b>✓</b> | Left B to C Pillar Beading                            | <b>✓</b> |
| Right C Pillar Trim                                    | <b>✓</b> | Right B to C Pillar                                   | <b>✓</b> |
| Right B to C Pillar Beading                            | <b>✓</b> | Left C Pillar                                         | •        |
| Running Board Condition                                |          |                                                       |          |
| Left Running Board                                     | <b>✓</b> | Right Running Board  Condition: Light Scuffing < 80mm | (!)      |
| Windshield Condition                                   |          |                                                       |          |
| Front Windshield                                       | <b>✓</b> | Rear Windshield                                       | <b>✓</b> |
| Structural Assessment                                  |          |                                                       |          |
| Chassis Condition                                      | <b>✓</b> | Radiator Support                                      | <b>✓</b> |
| Apron                                                  | <b>✓</b> | Boot Floor                                            | <b>✓</b> |
| Firewall Condition                                     | <b>✓</b> | Cowl Top                                              | <b>✓</b> |
| Head Light Support Condition                           | <b>✓</b> |                                                       |          |
| Cowl Top                                               |          |                                                       |          |
| Cowl Top                                               | <b>✓</b> |                                                       |          |
| Rear View Mirror Condition                             |          |                                                       |          |
| Left Hand Side Mirror                                  | <b>✓</b> | Left Side Mirror                                      | <b>✓</b> |
| Right Side Mirror                                      | <b>✓</b> | Right Hand Side Mirror                                | <b>✓</b> |
| Alloy Wheel/ Rim                                       |          |                                                       |          |
| Left Front Alloy/ Rim                                  | <b>✓</b> | Left Rear Alloy/ Rim                                  | <b>✓</b> |
| Right Front Alloy/ Rim Rim: Alloy Edge Scuffing < 80mm | (!)      | Right Rear Alloy/ Rim                                 | <b>✓</b> |
| Spare Alloy/ Rim Condition                             | <b>✓</b> |                                                       |          |
| Wheel Arch                                             | <b>✓</b> | Antenna                                               | <b>✓</b> |
|                                                        |          |                                                       |          |