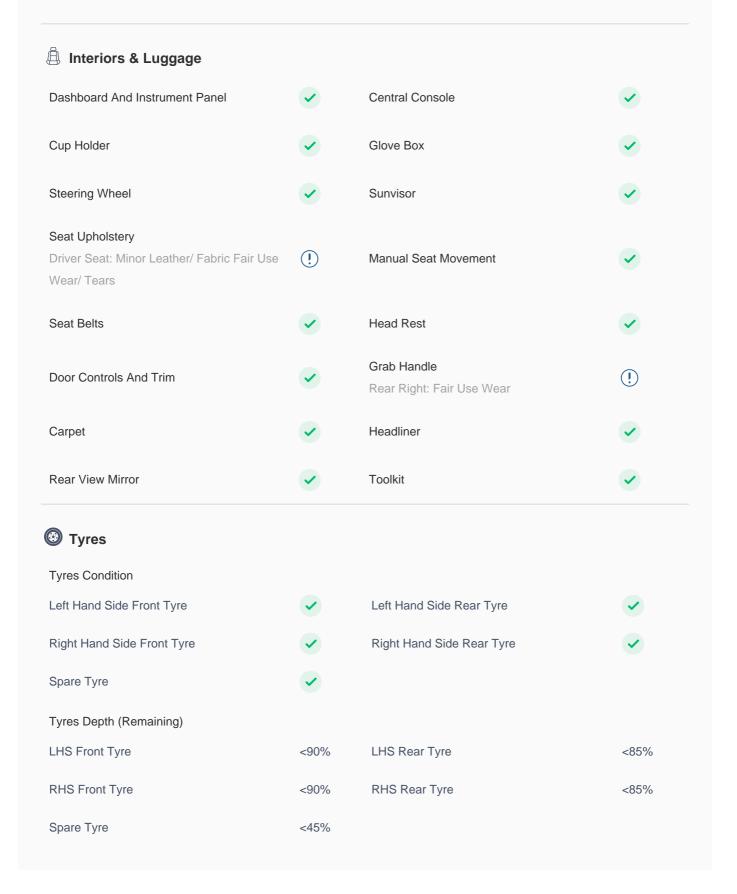

## **150 Point Detailed Inspection Report**

We're quite picky about the cars we procure, so the very fact that you found your car on our platform is a testament to its quality

| Roof                                                   | <b>✓</b> |                                                       |          |
|--------------------------------------------------------|----------|-------------------------------------------------------|----------|
| Pillars Condition                                      |          |                                                       |          |
| Left A Pillar                                          | <b>✓</b> | Right A Pillar                                        | <b>✓</b> |
| Left A to B Pillar Beading                             | <b>✓</b> | Right A to B Pillar Beading                           | <b>✓</b> |
| Right A to B Pillar                                    | <b>✓</b> | Left B Pillar                                         | <b>✓</b> |
| Left B Pillar Trim                                     | <b>✓</b> | Left B to C Pillar Beading                            | <b>✓</b> |
| Right C Pillar Trim                                    | <b>✓</b> | Right B to C Pillar                                   | <b>✓</b> |
| Right B to C Pillar Beading                            | <b>✓</b> | Left C Pillar                                         | •        |
| Running Board Condition                                |          |                                                       |          |
| Left Running Board                                     | <b>✓</b> | Right Running Board  Condition: Light Scuffing < 80mm | (!)      |
| Windshield Condition                                   |          |                                                       |          |
| Front Windshield                                       | <b>✓</b> | Rear Windshield                                       | <b>✓</b> |
| Structural Assessment                                  |          |                                                       |          |
| Chassis Condition                                      | <b>✓</b> | Radiator Support                                      | <b>✓</b> |
| Apron                                                  | <b>✓</b> | Boot Floor                                            | <b>✓</b> |
| Firewall Condition                                     | <b>✓</b> | Cowl Top                                              | <b>✓</b> |
| Head Light Support Condition                           | <b>✓</b> |                                                       |          |
| Cowl Top                                               |          |                                                       |          |
| Cowl Top                                               | <b>✓</b> |                                                       |          |
| Rear View Mirror Condition                             |          |                                                       |          |
| Left Hand Side Mirror                                  | <b>✓</b> | Left Side Mirror                                      | <b>✓</b> |
| Right Side Mirror                                      | <b>✓</b> | Right Hand Side Mirror                                | <b>✓</b> |
| Alloy Wheel/ Rim                                       |          |                                                       |          |
| Left Front Alloy/ Rim                                  | <b>✓</b> | Left Rear Alloy/ Rim                                  | <b>✓</b> |
| Right Front Alloy/ Rim Rim: Alloy Edge Scuffing < 80mm | (!)      | Right Rear Alloy/ Rim                                 | <b>✓</b> |
| Spare Alloy/ Rim Condition                             | <b>✓</b> |                                                       |          |
| Wheel Arch                                             | <b>✓</b> | Antenna                                               | <b>✓</b> |
|                                                        |          |                                                       |          |