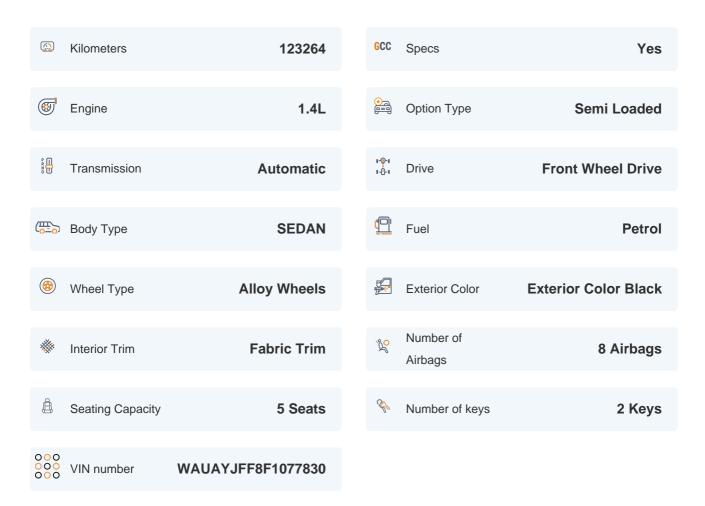

#### Car has been Refurbished

We spend ~AED 4,000 to refurbish & inspect the car to ensure only quality cars get listed.

2015 AUDI A3 30 TFSI | 123,264 KM

VIN: WAUAYJFF8F1077830

## **Basic Details**