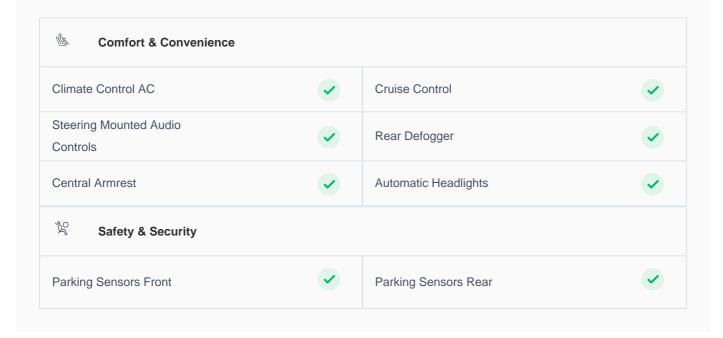

## **Specs and features**

The specification listed was standard for this model when supplied new. The exact specification of this car may vary. Please refer to car images for more details.

| Reverse Camera           | <b>✓</b> | Traction Control     | ~        |
|--------------------------|----------|----------------------|----------|
| Airbag Curtain Shield    | <b>~</b> | Airbag Knees         | <b>~</b> |
| Airbag Driver Front      | <b>~</b> | ABS                  | <b>~</b> |
| Central Locking          | <b>✓</b> | Child Safety Locking | •        |
| Exteriors                |          |                      |          |
| Running Lights           | ~        | Halogen Headlights   | ~        |
| <b>⊈</b> a Entertainment |          |                      |          |
| Bluetooth Player         | ~        | Infotainment System  | ~        |
| USB player               |          |                      |          |