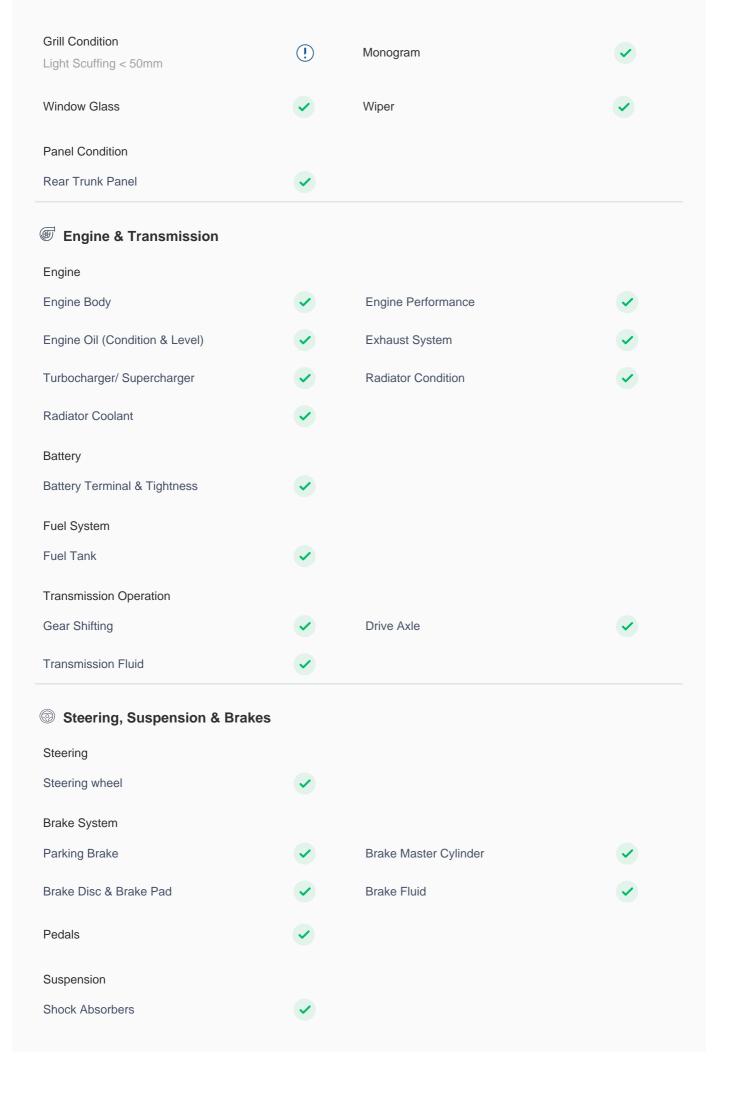

## **150 Point Detailed Inspection Report**

We're quite picky about the cars we procure, so the very fact that you found your car on our platform is a testament to its quality

| Roof                                                   | <b>✓</b> |                                                       |          |
|--------------------------------------------------------|----------|-------------------------------------------------------|----------|
| Pillars Condition                                      |          |                                                       |          |
| Left A Pillar                                          | <b>✓</b> | Right A Pillar                                        | <b>✓</b> |
| Left A to B Pillar Beading                             | <b>✓</b> | Right A to B Pillar Beading                           | <b>✓</b> |
| Right A to B Pillar                                    | <b>✓</b> | Left B Pillar                                         | <b>✓</b> |
| Left B Pillar Trim                                     | <b>✓</b> | Left B to C Pillar Beading                            | <b>✓</b> |
| Right C Pillar Trim                                    | <b>✓</b> | Right B to C Pillar                                   | <b>✓</b> |
| Right B to C Pillar Beading                            | <b>✓</b> | Left C Pillar                                         | •        |
| Running Board Condition                                |          |                                                       |          |
| Left Running Board                                     | <b>✓</b> | Right Running Board  Condition: Light Scuffing < 80mm | (!)      |
| Windshield Condition                                   |          |                                                       |          |
| Front Windshield                                       | <b>✓</b> | Rear Windshield                                       | <b>✓</b> |
| Structural Assessment                                  |          |                                                       |          |
| Chassis Condition                                      | <b>✓</b> | Radiator Support                                      | <b>✓</b> |
| Apron                                                  | <b>✓</b> | Boot Floor                                            | <b>✓</b> |
| Firewall Condition                                     | <b>✓</b> | Cowl Top                                              | <b>✓</b> |
| Head Light Support Condition                           | <b>✓</b> |                                                       |          |
| Cowl Top                                               |          |                                                       |          |
| Cowl Top                                               | <b>✓</b> |                                                       |          |
| Rear View Mirror Condition                             |          |                                                       |          |
| Left Hand Side Mirror                                  | <b>✓</b> | Left Side Mirror                                      | <b>✓</b> |
| Right Side Mirror                                      | <b>✓</b> | Right Hand Side Mirror                                | <b>✓</b> |
| Alloy Wheel/ Rim                                       |          |                                                       |          |
| Left Front Alloy/ Rim                                  | <b>✓</b> | Left Rear Alloy/ Rim                                  | <b>✓</b> |
| Right Front Alloy/ Rim Rim: Alloy Edge Scuffing < 80mm | (!)      | Right Rear Alloy/ Rim                                 | <b>✓</b> |
| Spare Alloy/ Rim Condition                             | <b>✓</b> |                                                       |          |
| Wheel Arch                                             | <b>✓</b> | Antenna                                               | <b>✓</b> |
|                                                        |          |                                                       |          |