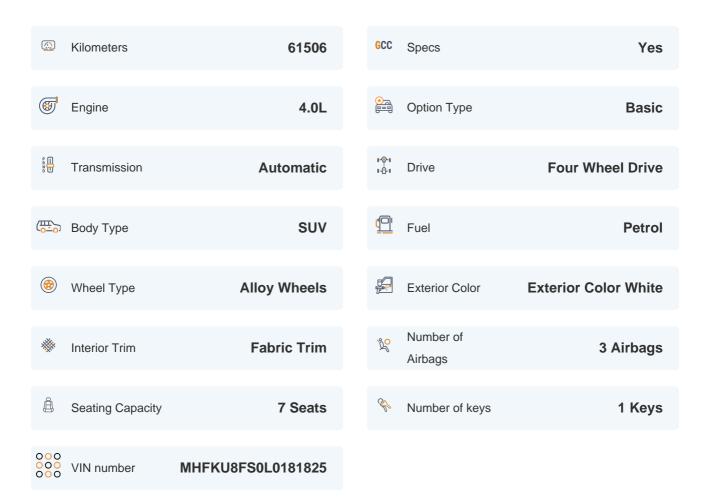

#### **Exceeding RTA standards**

We tick all the RTA mandated boxes, and several more. Every car is checked on 150+ points, and is guaranteed to pass the RTA test.

#### **3 Months Warranty**

This car comes with 3 months or 5,000 km warranty, whichever is earlier.

#### Car has been Refurbished

We spend ~AED 4,000 to refurbish & inspect the car to ensure only quality cars get listed.



# 2020 TOYOTA FORTUNER GXR | 61,506 KM

VIN: MHFKU8FS0L0181825

# **Car highlights**



### Power packed

Engine size of 4.0 Litres & 6.0 cylinders



#### **Cruise control**

Cruise control to drive with ease & comfort



#### **Bluetooth**

Enjoy your drive with bluetooth



### **Amazing Comfort**

Power driver seat

#### **Basic Details**



## **Specs and features**

The specification listed was standard for this model when supplied new. The exact specification of this car may vary. Please refer to car images for more details.



| Fog Light Front          | <b>~</b> | Roof Rails           | <b>~</b> |
|--------------------------|----------|----------------------|----------|
| Running Lights           | <b>~</b> | Rear Bumper Spoiler  | <b>✓</b> |
| Halogen Headlights       | <b>~</b> |                      |          |
| Performance              |          |                      |          |
| Paddle Shift             | •        | Differential Locks   | <b>~</b> |
| Safety & Security        |          |                      |          |
| Parking Sensors Rear     | <b>✓</b> | Reverse Camera       | <b>~</b> |
| Traction Co