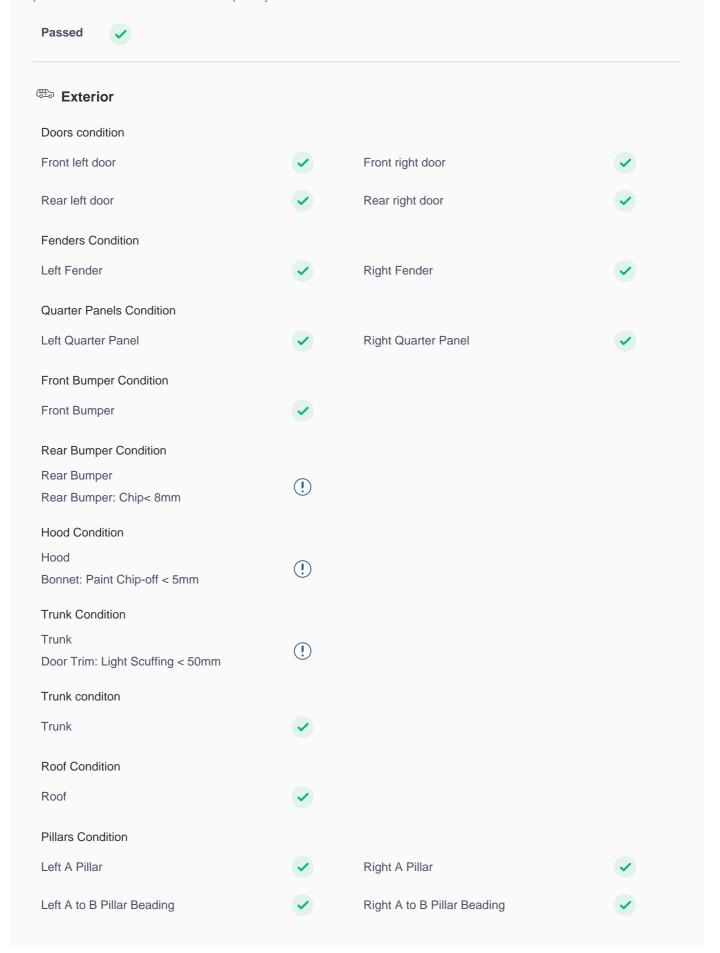

## **150 Point Detailed Inspection Report**

We're quite picky about the cars we procure, so the very fact that you found your car on our platform is a testament to its quality

| Right A to B Pillar                                                                      | <b>✓</b> | Left B Pillar                                       | <b>✓</b> |
|------------------------------------------------------------------------------------------|----------|-----------------------------------------------------|----------|
| Left B Pillar Trim                                                                       | <b>✓</b> | Left B to C Pillar Beading                          | <b>✓</b> |
| Right C Pillar Trim                                                                      | <b>✓</b> | Right B to C Pillar                                 | <b>✓</b> |
| Right B to C Pillar Beading                                                              | <b>✓</b> | Left C Pillar                                       | <b>✓</b> |
| Running Board Condition  Left Running Board  Front Left Sill Trim: Minor Scuffing < 80mm | !        | Right Running Board                                 | <b>✓</b> |
| Windshield Condition Front Windshield                                                    | <b>✓</b> | Rear Windshield                                     | <b>✓</b> |
| Structural Assessment                                                                    |          |                                                     |          |
| Chassis Condition                                                                        | <b>✓</b> | Radiator Support                                    | <b>✓</b> |
| Apron                                                                                    | <b>✓</b> | Boot Floor                                          | <b>✓</b> |
| Firewall Condition                                                                       | <b>✓</b> | Cowl Top                                            | <b>~</b> |
| Head Light Support Condition                                                             | <b>✓</b> |                                                     |          |
| Cowl Top                                                                                 |          |                                                     |          |
| Cowl Top                                                                                 | <b>✓</b> |                                                     |          |
| Rear View Mirror Condition                                                               |          |                                                     |          |
| Left Hand Side Mirror                                                                    | <b>✓</b> | Left Side Mirror                                    | <b>✓</b> |
| Right Side Mirror                                                                        | <b>✓</b> | Right Hand Side Mirror                              | <b>✓</b> |
| Alloy Wheel/ Rim                                                                         |          |                                                     |          |
| Left Front Alloy/ Rim                                                                    | <b>✓</b> | Left Rear Alloy/ Rim                                | <b>✓</b> |
| Right Front Alloy/ Rim Rim: Alloy Face Light Scuffing < 50mm                             | !        | Right Rear Alloy/ Rim Rim: Alloy Edge/Scuffing<80mm | (!)      |
| Spare Alloy/ Rim Condition                                                               | <b>✓</b> |                                                     |          |
| Wheel Arch                                                                               | <b>✓</b> | Wheel cover                                         | <b>✓</b> |
| Antenna                                                                                  | <b>✓</b> | Grill Condition                                     | <b>✓</b> |
| Monogram                                                                                 | <b>✓</b> | Window Glass                                        | <b>✓</b> |
| Wiper                                                                                    | <b>✓</b> |                                                     |          |