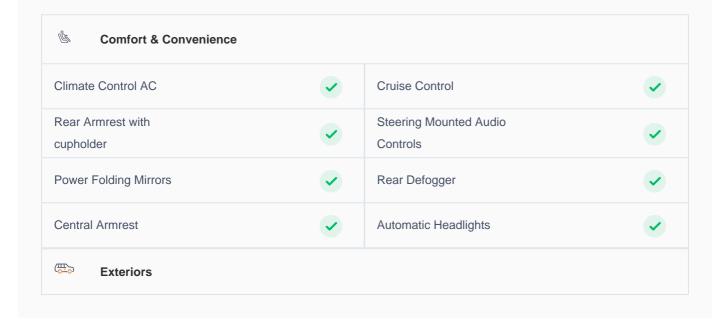

## **Specs and features**

The specification listed was standard for this model when supplied new. The exact specification of this car may vary. Please refer to car images for more details.

| Fog Light Front          | <b>~</b> | Roof Rails           | <b>~</b> |
|--------------------------|----------|----------------------|----------|
| Running Lights           | <b>~</b> | Rear Bumper Spoiler  | <b>✓</b> |
| Halogen Headlights       | <b>~</b> |                      |          |
| Performance              |          |                      |          |
| Paddle Shift             | •        | Differential Locks   | <b>~</b> |
| Safety & Security        |          |                      |          |
| Parking Sensors Rear     | <b>✓</b> | Reverse Camera       | <b>~</b> |
| Traction Control         | <b>~</b> | Airbag Knees         | <b>✓</b> |
| Airbag Driver Front      | <b>~</b> | ABS                  | <b>✓</b> |
| Central Locking          | •        | Child Safety Locking | <b>✓</b> |
| <b>Д</b> ■ Entertainment |          |                      |          |
| Bluetooth Player         |          | USB player           |          |