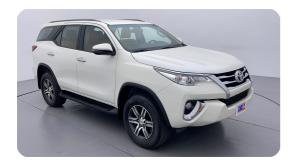

#### **Exceeding RTA standards**

We tick all the RTA mandated boxes, and several more. Every car is checked on 150+ points, and is guaranteed to pass the RTA test.

#### **3 Months Warranty**

This car comes with 3 months or 5,000 km warranty, whichever is earlier.

#### Car has been Refurbished

We spend ~AED 4,000 to refurbish & inspect the car to ensure only quality cars get listed.



# 2020 TOYOTA FORTUNER GXR | 61,506 KM

VIN: MHFKU8FS0L0181825

# **Car highlights**



### Power packed

Engine size of 4.0 Litres & 6.0 cylinders



#### **Cruise control**

Cruise control to drive with ease & comfort



#### **Bluetooth**

Enjoy your drive with bluetooth



### **Amazing Comfort**

Power driver seat

#### **Basic Details**



## **Specs and features**

The specification listed was standard for this model when supplied new. The exact specification of this car may vary. Please refer to car images for more details.



| Fog Light Front          | <b>~</b> | Roof Rails           | <b>~</b> |
|--------------------------|----------|----------------------|----------|
| Running Lights           | <b>~</b> | Rear Bumper Spoiler  | <b>✓</b> |
| Halogen Headlights       | <b>~</