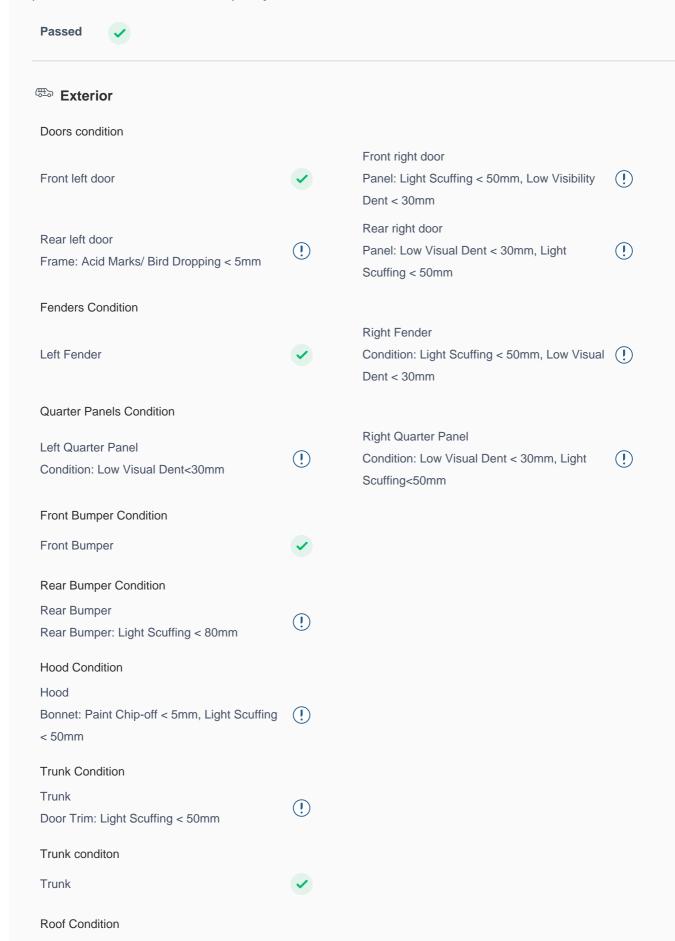

## **150 Point Detailed Inspection Report**

We're quite picky about the cars we procure, so the very fact that you found your car on our platform is a testament to its quality

| Roof                                                                                                | ~        |                                                                  |          |
|-----------------------------------------------------------------------------------------------------|----------|------------------------------------------------------------------|----------|
| Pillars Condition  Left A Pillar  Condition: Scuffing < 100mm                                       | (!)      | Right A Pillar                                                   | <b>✓</b> |
| Left A to B Pillar Beading                                                                          | <b>✓</b> | Right A to B Pillar Beading                                      | <b>✓</b> |
| Right A to B Pillar                                                                                 | <b>✓</b> | Left B Pillar                                                    | <b>✓</b> |
| Left B Pillar Trim                                                                                  | <b>✓</b> | Left B to C Pillar Beading                                       | <b>✓</b> |
| Right C Pillar Trim                                                                                 | <b>✓</b> | Right B to C Pillar                                              | <b>✓</b> |
| Right B to C Pillar Beading                                                                         | <b>✓</b> | Left C Pillar                                                    | <b>✓</b> |
| Running Board Condition  Left Running Board  Condition: Light Scuffing < 80mm  Windshield Condition | (!)      | Right Running Board Front Right Sill Trim: Light Scuffing < 80mm | !        |
| Front Windshield Condition: Driver Side/Stone Chip Mark<5mm, Passenger Side/Stone Chip Mark<8mm     | (!)      | Rear Windshield                                                  | •        |
| Structural Assessment                                                                               |          |                                                                  |          |
| Chassis Condition                                                                                   | <b>✓</b> | Radiator Support                                                 | <b>✓</b> |
| Apron                                                                                               | <b>✓</b> | Boot Floor                                                       | <b>✓</b> |
| Firewall Condition                                                                                  | <b>✓</b> | Cowl Top                                                         | <b>~</b> |
| Head Light Support Condition                                                                        | <b>✓</b> |                                                                  |          |
| Cowl Top                                                                                            |          |                                                                  |          |
| Cowl Top                                                                                            | <b>✓</b> |                                                                  |          |
| Rear View Mirror Condition  Left Hand Side Mirror  Body: Light Scuffing < 50mm                      | ()       | Left Side Mirror                                                 | •        |
| Right Side Mirror  Body: Light Scuffing < 50mm                                                      | !        | Right Hand Side Mirror                                           | <b>✓</b> |
| Alloy Wheel/ Rim                                                                                    |          |                                                                  |          |
| Spare Alloy/ Rim Condition                                                                          |          |                                                                  |          |
|                                                                                                     | <b>✓</b> |                                                                  |          |