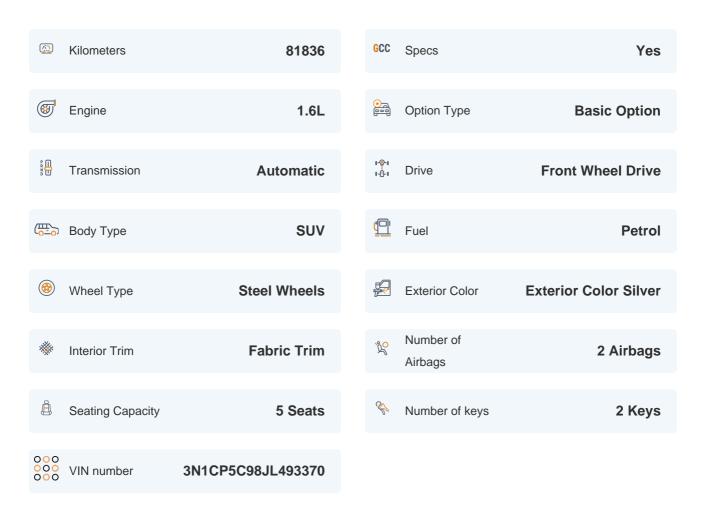

#### **Exceeding RTA standards**

We tick all the RTA mandated boxes, and several more. Every car is checked on 150+ points, and is guaranteed to pass the RTA test.

#### **3 Months Warranty**

This car comes with 3 months or 5,000 km warranty, whichever is earlier.

#### Car has been Refurbished

We spend ~AED 4,000 to refurbish & inspect the car to ensure only quality cars get listed.



# 2018 NISSAN KICKS S | 81,836 KM

VIN: 3N1CP5C98JL493370

# **Car highlights**



#### **Bluetooth**

Enjoy your drive with bluetooth



## **Music System**

Enjoy your drive with music system



## **Amazing Comfort**

Power driver seat



## **Airbag safety**

Airbag Driver Front

### **Basic Details**



## **Specs and features**

The specification listed was standard for this model when supplied new. The exact specification of this car may vary. Please refer to car images for more details.





## **150 Point Detailed Inspection Report**

We're quite picky about the cars we procure, so the very fact that you found your car on our platform is a testament to its quality



| Roof                                                                                                | ~        |                                                                  |          |
|-----------------------------------------------------------------------------------------------------|----------|------------------------------------------------------------------|----------|
| Pillars Condition  Left A Pillar  C