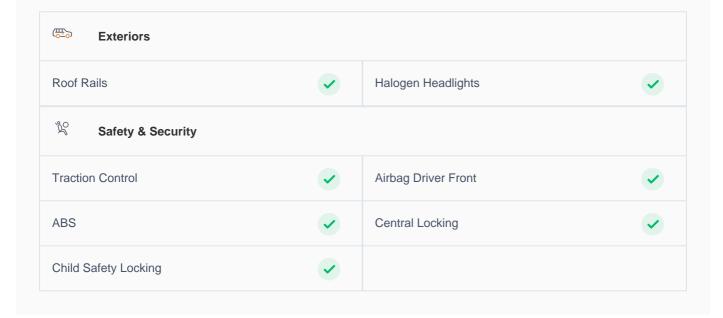

## **Specs and features**

The specification listed was standard for this model when supplied new. The exact specification of this car may vary. Please refer to car images for more details.