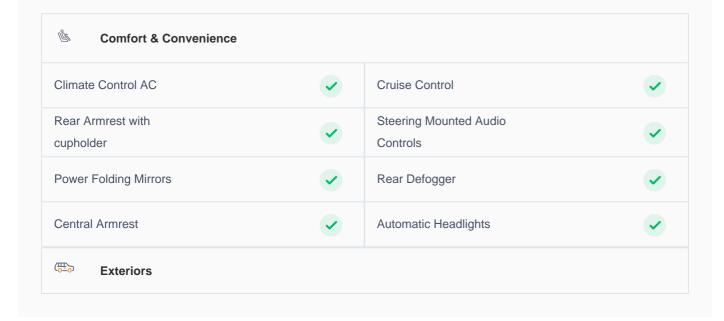

### **Specs and features**

The specification listed was standard for this model when supplied new. The exact specification of this car may vary. Please refer to car images for more details.

| Fog Light Front                | <b>✓</b> | Roof Rails          | <b>✓</b> |
|--------------------------------|----------|---------------------|----------|
| Running Lights                 | ~        | Rear Bumper Spoiler | •        |
| Halogen Headlights             | ~        |                     |          |
| Safety & Security              |          |                     |          |
| Parking Sensors Rear           | ~        | Airbag Driver Front | •        |
| ABS                            | ~        | Central Locking     | •        |
| Child Safety Locking           | ~        |                     |          |
| ್ರೆ <sup>ಡ</sup> Entertainment |          |                     |          |
| Bluetooth Player               |          | USB player          |          |