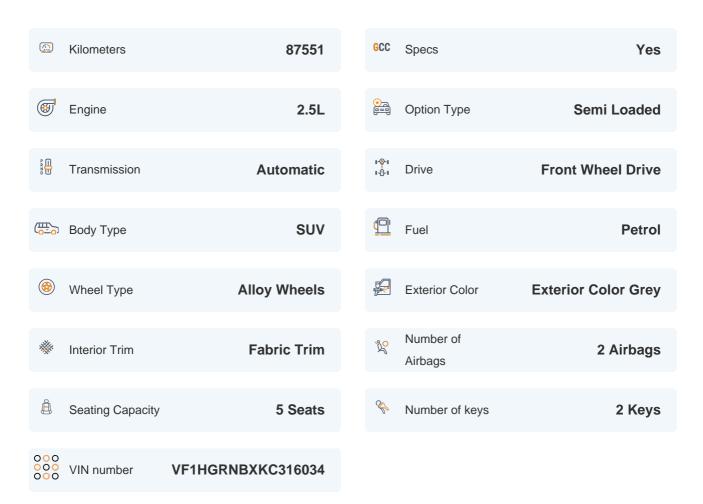

## 2019 RENAULT KOLEOS SE | 87,551 KM

VIN: VF1HGRNBXKC316034

#### **Basic Details**