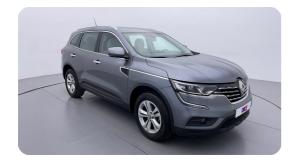

#### **Exceeding RTA standards**

We tick all the RTA mandated boxes, and several more. Every car is checked on 150+ points, and is guaranteed to pass the RTA test.

#### **3 Months Warranty**

This car comes with 3 months or 5,000 km warranty, whichever is earlier.

#### Car has been Refurbished

We spend ~AED 4,000 to refurbish & inspect the car to ensure only quality cars get listed.



## 2019 RENAULT KOLEOS SE | 87,551 KM

VIN: VF1HGRNBXKC316034

### **Car highlights**



#### **Cruise control**

Cruise control to drive with ease & comfort



### **Great Parking Assistance**

Parking Sensors Rear



#### **Bluetooth**

Enjoy your drive with bluetooth



### **Amazing Comfort**

Power driver seat

#### **Basic Details**



### **Specs and features**

The specification listed was standard for this model when supplied new. The exact specification of this car may vary. Please refer to car images for more details.



| Fog Light Front                | <b>✓</b> | Roof Rails          | <b>✓</b> |
|--------------------------------|----------|---------------------|----------|
| Running Lights                 | ~        | Rear Bumper Spoiler | •        |
| Halogen Headlights