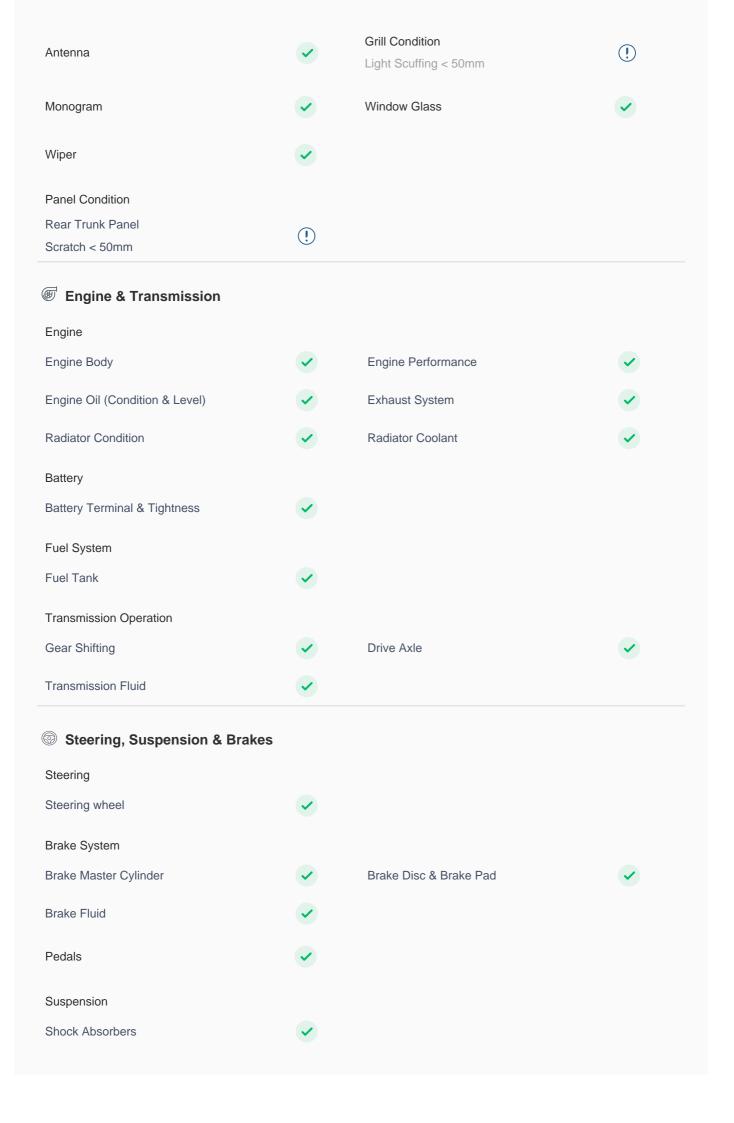

## **150 Point Detailed Inspection Report**

We're quite picky about the cars we procure, so the very fact that you found your car on our platform is a testament to its quality

| Left A Pillar                                                                                                        | <b>✓</b> | Right A Pillar                                                   | ~        |
|----------------------------------------------------------------------------------------------------------------------|----------|------------------------------------------------------------------|----------|
| Left A to B Pillar Beading                                                                                           | <b>✓</b> | Right A to B Pillar Beading                                      | <b>✓</b> |
| Right A to B Pillar                                                                                                  | <b>✓</b> | Left B Pillar Condition: Dent < 30mm, Scratch < 50mm             | (!)      |
| Left B Pillar Trim                                                                                                   | <b>✓</b> | Left B to C Pillar Beading                                       | <b>✓</b> |
| Right C Pillar Trim                                                                                                  | <b>✓</b> | Right B to C Pillar                                              | <b>✓</b> |
| Right B to C Pillar Beading                                                                                          | <b>✓</b> | Left C Pillar<br>Scratch < 50mm                                  | (!)      |
| Running Board Condition  Left Running Board  Rear Left Sill Trim: Scratch < 80mm                                     | (!)      | Right Running Board  Rear Right Sill Trim: Light Scuffing < 80mm | (!)      |
| Windshield Condition Front Windshield Condition: Driver Side/Stone Chip Mark<5mm, Passenger Side/Stone Chip Mark<8mm | (!)      | Rear Windshield                                                  | <b>✓</b> |
| Structural Assessment                                                                                                |          |                                                                  |          |
| Chassis Condition                                                                                                    | <b>✓</b> | Radiator Support                                                 | <b>✓</b> |
| Apron                                                                                                                | <b>✓</b> | Boot Floor                                                       | <b>✓</b> |
| Firewall Condition                                                                                                   | <b>✓</b> | Cowl Top                                                         | <b>✓</b> |
| Head Light Support Condition                                                                                         | <b>✓</b> |                                                                  |          |
| Cowl Top                                                                                                             |          |                                                                  |          |
| Cowl Top                                                                                                             | <b>✓</b> |                                                                  |          |
| Rear View Mirror Condition                                                                                           |          |                                                                  |          |
| Left Hand Side Mirror                                                                                                | <b>✓</b> | Left Side Mirror                                                 | <b>✓</b> |
| Right Side Mirror                                                                                                    | <b>✓</b> | Right Hand Side Mirror                                           | <b>✓</b> |
| Alloy Wheel/ Rim                                                                                                     |          |                                                                  |          |
| Left Front Alloy/ Rim                                                                                                | <b>✓</b> | Left Rear Alloy/ Rim                                             | <b>✓</b> |
| Right Front Alloy/ Rim                                                                                               | <b>✓</b> | Right Rear Alloy/ Rim                                            | <b>✓</b> |
| Spare Alloy/ Rim Condition                                                                                           | <b>✓</b> |                                                                  |          |
| Wheel Arch                                                                                                           | <b>✓</b> | Wheel cover                                                      | ~        |