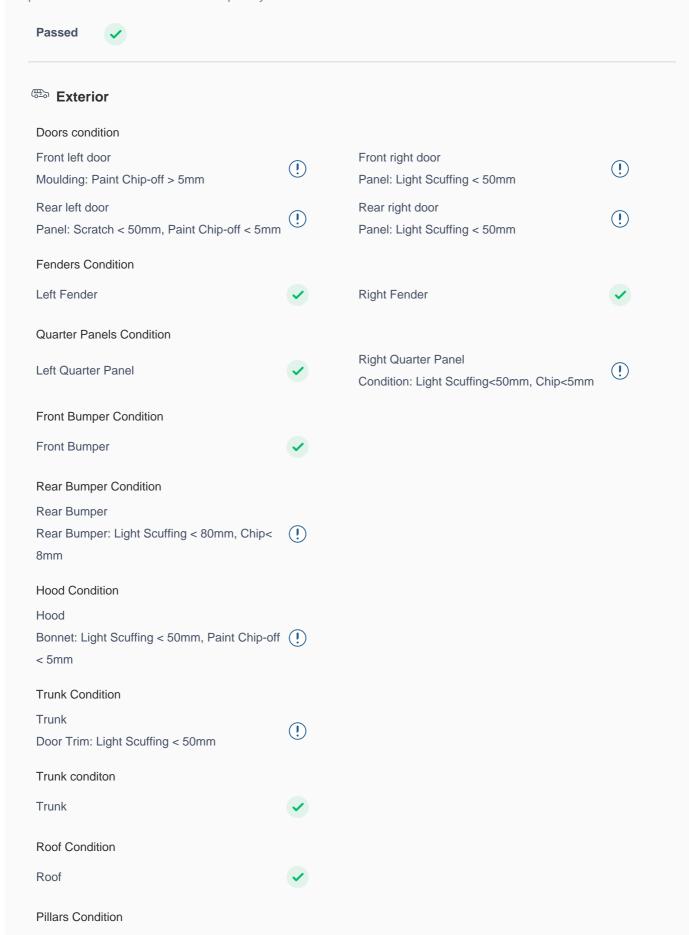

## **150 Point Detailed Inspection Report**

We're quite picky about the cars we procure, so the very fact that you found your car on our platform is a testament to its quality

| Left A Pillar                                                                                                        | <b>✓</b> | Right A Pillar                                                   | ~        |
|----------------------------------------------------------------------------------------------------------------------|----------|------------------------------------------------------------------|----------|
| Left A to B Pillar Beading                                                                                           | <b>✓</b> | Right A to B Pillar Beading                                      | <b>✓</b> |
| Right A to B Pillar                                                                                                  | <b>✓</b> | Left B Pillar Condition: Dent < 30mm, Scratch < 50mm             | (!)      |
| Left B Pillar Trim                                                                                                   | <b>✓</b> | Left B to C Pillar Beading                                       | <b>✓</b> |
| Right C Pillar Trim                                                                                                  | <b>✓</b> | Right B to C Pillar                                              | <b>✓</b> |
| Right B to C Pillar Beading                                                                                          | <b>✓</b> | Left C Pillar<br>Scratch < 50mm                                  | (!)      |
| Running Board Condition  Left Running Board  Rear Left Sill Trim: Scratch < 80mm                                     | (!)      | Right Running Board  Rear Right Sill Trim: Light Scuffing < 80mm | (!)      |
| Windshield Condition Front Windshield Condition: Driver Side/Stone Chip Mark<5mm, Passenger Side/Stone Chip Mark<8mm | (!)      | Rear Windshield                                                  | <b>✓</b> |
| Structural Assessment                                                                                                |          |                                                                  |          |
| Chassis Condition                                                                                                    | <b>✓</b> | Radiator Support                                                 | <b>✓</b> |
| Apron                                                                                                                | <b>✓</b> | Boot Floor                                                       | <b>✓</b> |
| Firewall Condition                                                                                                   | <b>✓</b> | Cowl Top                                                         | <b>✓</b> |
| Head Light Support Condition                                                                                         | <b>✓</b> |                                                                  |          |
| Cowl Top                                                                                                             |          |                                                                  |          |
| Cowl Top                                                                                                             | <b>✓</b> |                                                                  |          |
| Rear View Mirror Condition                                                                                           |          |                                                                  |          |
| Left Hand Side Mirror                                                                                                | <b>✓</b> | Left Side Mirror                                                 | <b>✓</b> |
| Right Side Mirror                                                                                                    | <b>✓</b> | Right Hand Side Mirror                                           | <b>✓</b> |
| Alloy Wheel/ Rim                                                                                                     |          |                                                                  |          |
| Left Front Alloy/ Rim                                                                                                | <b>✓</b> | Left Rear Alloy/ Rim                                             | <b>✓</b> |
| Right Front Alloy/ Rim                                                                                               | <b>✓</b> | Right Rear Alloy/ Rim                                            | <b>✓</b> |
| Spare Alloy/ Rim Condition                                                                                           | <b>✓</b> |                                                                  |          |
| Wheel Arch                                                                                                           | <b>✓</b> | Wheel cover                                                      | ~        |