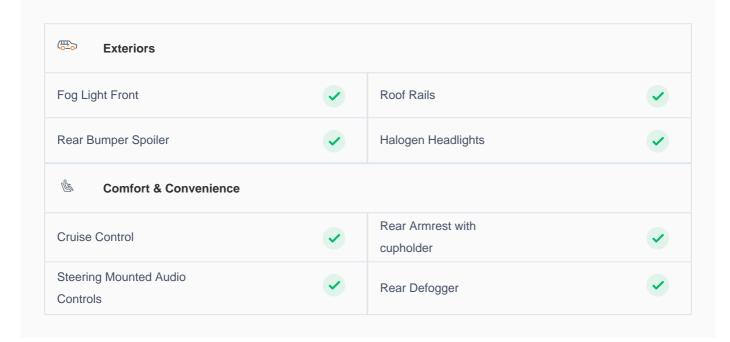

## **Specs and features**

The specification listed was standard for this model when supplied new. The exact specification of this car may vary. Please refer to car images for more details.