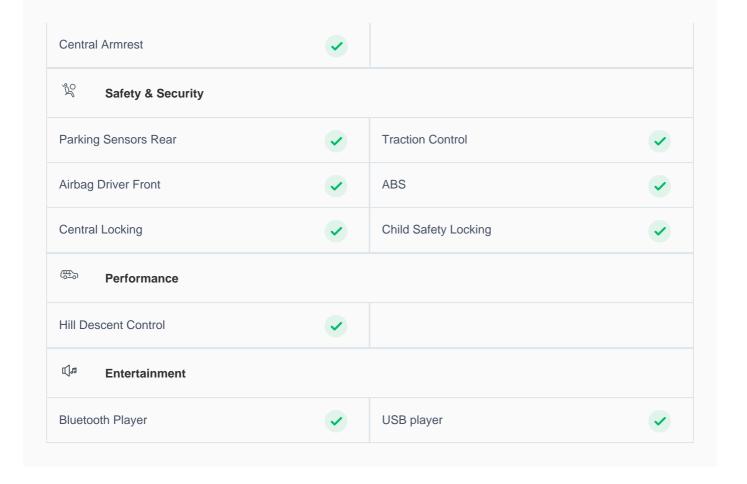

## **Specs and features**

The specification listed was standard for this model when supplied new. The exact specification of this car may vary. Please refer to car images for more details.