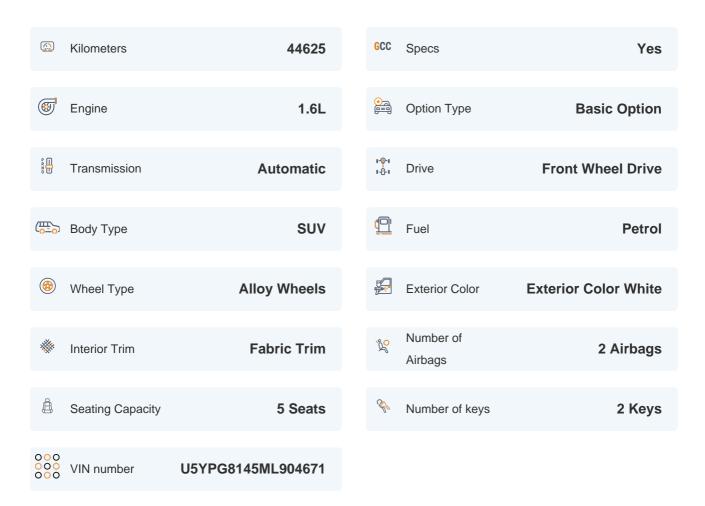

# 2021 KIA SPORTAGE LX | 44,625 KM

VIN: U5YPG8145ML904671

#### **Basic Details**