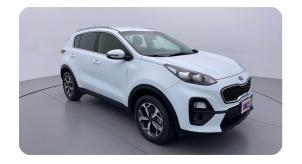

#### **Exceeding RTA standards**

We tick all the RTA mandated boxes, and several more. Every car is checked on 150+ points, and is guaranteed to pass the RTA test.

#### **3 Months Warranty**

This car comes with 3 months or 5,000 km warranty, whichever is earlier.

#### Car has been Refurbished

We spend ~AED 4,000 to refurbish & inspect the car to ensure only quality cars get listed.



# 2021 KIA SPORTAGE LX | 44,625 KM

VIN: U5YPG8145ML904671

## **Car highlights**



#### **Cruise control**

Cruise control to drive with ease & comfort



### **Great Parking Assistance**

Parking Sensors Rear



#### **Bluetooth**

Enjoy your drive with bluetooth



### **Amazing Comfort**

Power driver seat

#### **Basic Details**



## **Specs and features**

The specification listed was standard for this model when supplied new. The exact specification of this car may vary. Please refer to car images for more details.





### **150 Point Detailed Inspection Report**

We're quite picky about the cars we procure, so the very fact that you found your car on our platform is a testament to its quality



| Left A Pillar