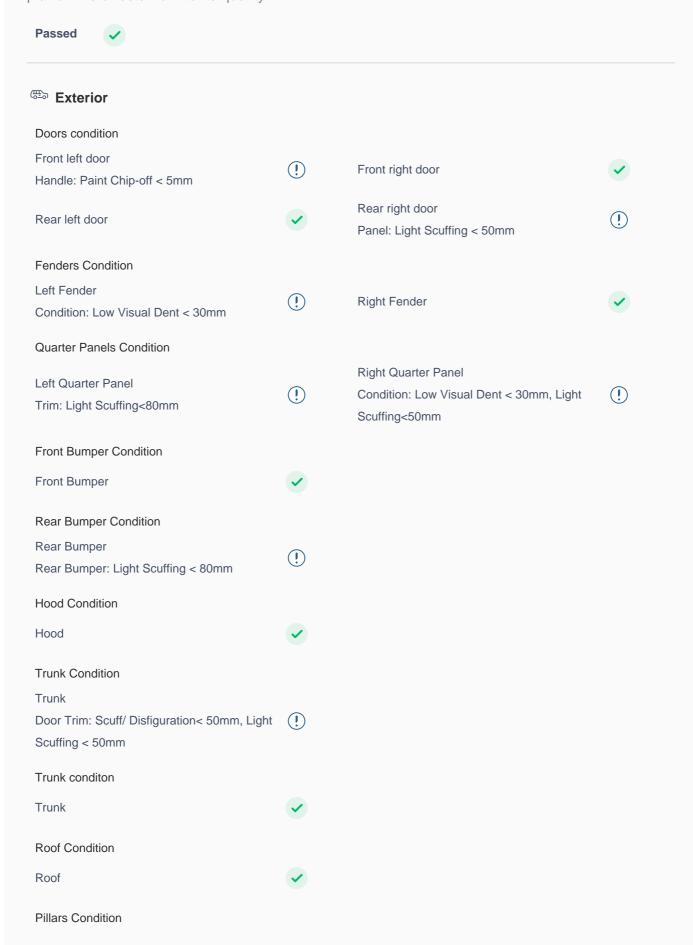

### **150 Point Detailed Inspection Report**

We're quite picky about the cars we procure, so the very fact that you found your car on our platform is a testament to its quality

| Left A Pillar                                                                            | <b>✓</b> | Right A Pillar                                            | <b>✓</b> |
|------------------------------------------------------------------------------------------|----------|-----------------------------------------------------------|----------|
| Left A to B Pillar Beading                                                               | <b>✓</b> | Right A to B Pillar Beading                               | <b>✓</b> |
| Right A to B Pillar                                                                      | <b>✓</b> | Left B Pillar Condition: Light Scuffing Scratch < 50mm    | (!)      |
| Left B Pillar Trim                                                                       | <b>✓</b> | Left B to C Pillar Beading                                | <b>✓</b> |
| Right C Pillar Trim                                                                      | <b>✓</b> | Right B to C Pillar                                       | <b>✓</b> |
| Right B to C Pillar Beading Beading Crack/ Tear < 5mm                                    | !        | Left C Pillar<br>Light Scuffing < 50mm                    | (!)      |
| Running Board Condition  Left Running Board  Front Left Sill Trim: Minor Scuffing < 80mm | (!)      | Right Running Board                                       | •        |
| Windshield Condition Front Windshield                                                    | <b>✓</b> | Rear Windshield Tint Fair Use Wear < 30mm                 | (!)      |
| Structural Assessment                                                                    |          |                                                           |          |
| Chassis Condition                                                                        | <b>✓</b> | Radiator Support                                          | <b>~</b> |
| Apron                                                                                    | <b>✓</b> | Boot Floor                                                | <b>✓</b> |
| Firewall Condition                                                                       | <b>✓</b> | Cowl Top                                                  | <b>✓</b> |
| Head Light Support Condition                                                             | <b>✓</b> |                                                           |          |
| Cowl Top                                                                                 |          |                                                           |          |
| Cowl Top                                                                                 | <b>✓</b> |                                                           |          |
| Rear View Mirror Condition                                                               |          |                                                           |          |
| Left Hand Side Mirror Body: Chip < 5mm                                                   | (!)      | Left Side Mirror                                          | <b>✓</b> |
| Right Side Mirror                                                                        | <b>✓</b> | Right Hand Side Mirror                                    | <b>✓</b> |
| Alloy Wheel/ Rim                                                                         |          |                                                           |          |
| Left Front Alloy/ Rim                                                                    | <b>✓</b> | Left Rear Alloy/ Rim                                      | <b>✓</b> |
| Right Front Alloy/ Rim                                                                   | <b>✓</b> | Right Rear Alloy/ Rim Rim: Alloy Face/Light Scuffing<50mm | (!)      |
| Spare Alloy/ Rim Condition                                                               | <b>✓</b> |                                                           |          |
| Wheel Arch                                                                               | <b>✓</b> | Wheel cover                                               | <b>✓</b> |