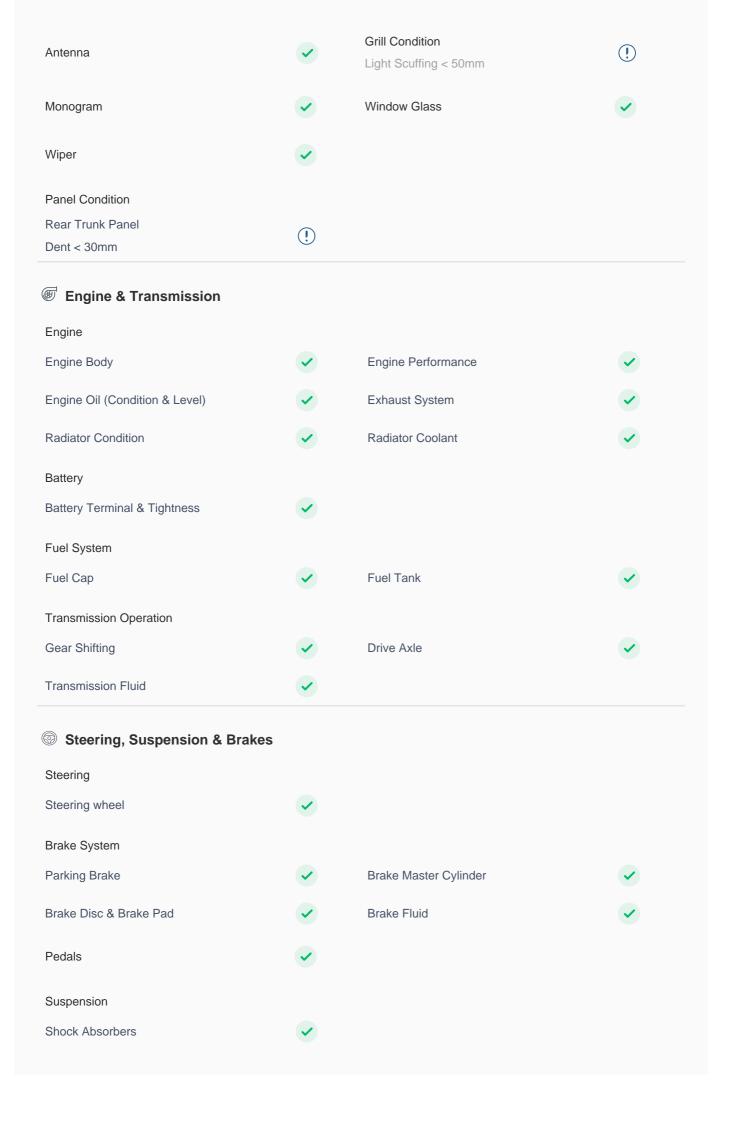

### **150 Point Detailed Inspection Report**

We're quite picky about the cars we procure, so the very fact that you found your car on our platform is a testament to its quality

| Left A Pillar                                                                            | <b>✓</b> | Right A Pillar                                            | <b>✓</b> |
|------------------------------------------------------------------------------------------|----------|-----------------------------------------------------------|----------|
| Left A to B Pillar Beading                                                               | <b>✓</b> | Right A to B Pillar Beading                               | <b>✓</b> |
| Right A to B Pillar                                                                      | <b>✓</b> | Left B Pillar Condition: Light Scuffing Scratch < 50mm    | (!)      |
| Left B Pillar Trim                                                                       | <b>✓</b> | Left B to C Pillar Beading                                | <b>✓</b> |
| Right C Pillar Trim                                                                      | <b>✓</b> | Right B to C Pillar                                       | <b>✓</b> |
| Right B to C Pillar Beading Beading Crack/ Tear < 5mm                                    | !        | Left C Pillar<br>Light Scuffing < 50mm                    | (!)      |
| Running Board Condition  Left Running Board  Front Left Sill Trim: Minor Scuffing < 80mm | (!)      | Right Running Board                                       | •        |
| Windshield Condition Front Windshield                                                    | <b>✓</b> | Rear Windshield Tint Fair Use Wear < 30mm                 | (!)      |
| Structural Assessment                                                                    |          |                                                           |          |
| Chassis Condition                                                                        | <b>✓</b> | Radiator Support                                          | <b>~</b> |
| Apron                                                                                    | <b>✓</b> | Boot Floor                                                | <b>✓</b> |
| Firewall Condition                                                                       | <b>✓</b> | Cowl Top                                                  | <b>✓</b> |
| Head Light Support Condition                                                             | <b>✓</b> |                                                           |          |
| Cowl Top                                                                                 |          |                                                           |          |
| Cowl Top                                                                                 | <b>✓</b> |                                                           |          |
| Rear View Mirror Condition                                                               |          |                                                           |          |
| Left Hand Side Mirror Body: Chip < 5mm                                                   | (!)      | Left Side Mirror                                          | <b>✓</b> |
| Right Side Mirror                                                                        | <b>✓</b> | Right Hand Side Mirror                                    | <b>✓</b> |
| Alloy Wheel/ Rim                                                                         |          |                                                           |          |
| Left Front Alloy/ Rim                                                                    | <b>✓</b> | Left Rear Alloy/ Rim                                      | <b>✓</b> |
| Right Front Alloy/ Rim                                                                   | <b>✓</b> | Right Rear Alloy/ Rim Rim: Alloy Face/Light Scuffing<50mm | (!)      |
| Spare Alloy/ Rim Condition                                                               | <b>✓</b> |                                                           |          |
| Wheel Arch                                                                               | <b>✓</b> | Wheel cover                                               | <b>✓</b> |

# **Electricals, Controls & Lights** Keys Master Key Spare Key(s) Door Locks Child Safety Locking Dashboard Instrument Panel Airbags Airbags Controls Cruise Control Infotainment Display **Engine Sensors OBD** Connector Music System Lights Headlight Interior Lights Tail Light Cluster Turn Signal Lights Daylight Running Lights License Plate Light Fog Lights Air Conditioning AC Switch AC Cooling AC System Leaks Center AC Vent Front Right AC Vent Heater Rear Blower Switch Parking Sensors Rear Defogger **USB Charging Port** Power/ Manual Windows