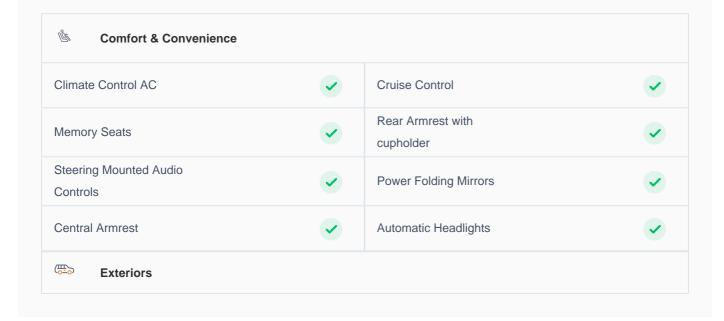

## **Specs and features**

The specification listed was standard for this model when supplied new. The exact specification of this car may vary. Please refer to car images for more details.

| Fog Light Front      | <b>✓</b> | Running Lights        | <b>✓</b> |
|----------------------|----------|-----------------------|----------|
| LED Headlights       | <b>✓</b> |                       |          |
| ∜ Safety & Security  |          |                       |          |
| Navigation           | ~        | Parking Sensors Front | <b>✓</b> |
| Parking Sensors Rear | ~        | Reverse Camera        | <b>✓</b> |
| Traction Control     | ~        | Airbag Curtain Shield | <b>✓</b> |
| Airbag Driver Front  | •        | ABS                   | <b>✓</b> |
| Central Locking      | •        | Child Safety Locking  | <b>✓</b> |
|                      |          |                       |          |
| Bluetooth Player     | ~        | Android Auto Play     | <b>✓</b> |
| Infotainment System  | <b>✓</b> | USB player            | <b>✓</b> |