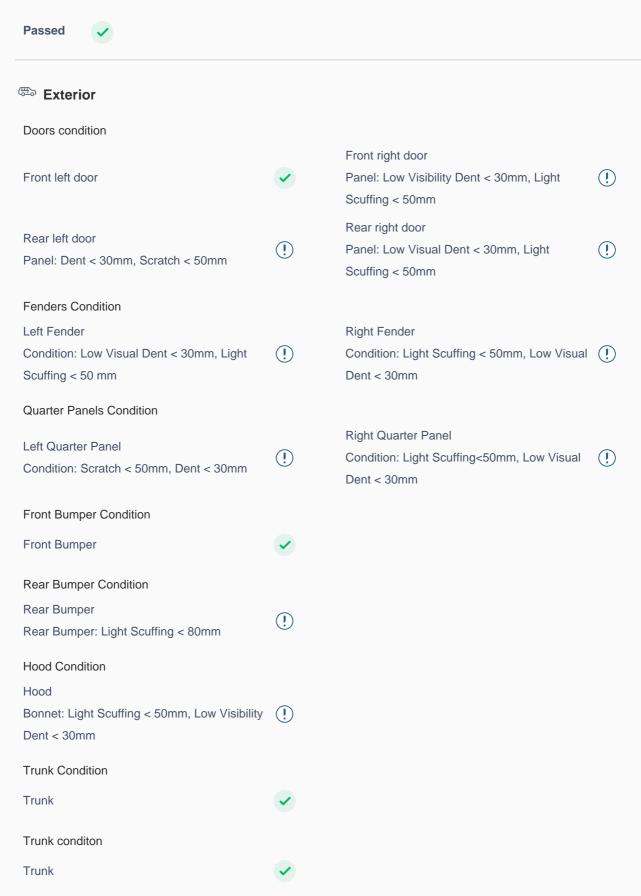

## **150 Point Detailed Inspection Report**

**Roof Condition** 

We're quite picky about the cars we procure, so the very fact that you found your car on our platform is a testament to its quality

| Roof                                             | <b>✓</b> |                                                       |          |
|--------------------------------------------------|----------|-------------------------------------------------------|----------|
| Pillars Condition                                |          |                                                       |          |
| Left A Pillar                                    | <b>✓</b> | Right A Pillar                                        | <b>✓</b> |
| Left A to B Pillar Beading                       | <b>✓</b> | Right A to B Pillar Beading                           | <b>✓</b> |
| Right A to B Pillar                              | <b>✓</b> | Left B Pillar                                         | <b>✓</b> |
| Left B Pillar Trim                               | <b>✓</b> | Left B to C Pillar Beading                            | <b>✓</b> |
| Right C Pillar Trim                              | <b>✓</b> | Right B to C Pillar                                   | <b>✓</b> |
| Right B to C Pillar Beading                      | <b>✓</b> | Left C Pillar                                         | <b>✓</b> |
| Running Board Condition                          |          |                                                       |          |
| Left Running Board                               | <b>✓</b> | Right Running Board  Condition: Light Scuffing < 80mm | !        |
| Sunroof Glass Condition (If Equipped)            |          |                                                       |          |
| Sun Roof Glass                                   | <b>✓</b> |                                                       |          |
| Windshield Condition Front Windshield            |          |                                                       |          |
| Condition: Passenger Side/Stone Chip<br>Mark<8mm | !        | Rear Windshield                                       | <b>✓</b> |
| Structural Assessment                            |          |                                                       |          |
| Chassis Condition                                | <b>✓</b> | Radiator Support                                      | <b>✓</b> |
| Apron                                            | <b>✓</b> | Boot Floor                                            | <b>✓</b> |
| Firewall Condition                               | <b>✓</b> | Cowl Top                                              | <b>✓</b> |
| Head Light Support Condition                     | <b>✓</b> |                                                       |          |
| Cowl Top                                         |          |                                                       |          |
| Cowl Top                                         | <b>✓</b> |                                                       |          |
| Rear View Mirror Condition                       |          |                                                       |          |
| Left Hand Side Mirror                            | <b>✓</b> | Left Side Mirror                                      | <b>✓</b> |
| Right Side Mirror                                | <b>✓</b> | Right Hand Side Mirror                                | <b>✓</b> |
| Alloy Wheel/ Rim                                 |          |                                                       |          |
| Left Front Alloy/ Rim                            | <b>✓</b> | Left Rear Alloy/ Rim                                  | <b>✓</b> |
| Right Front Alloy/ Rim                           | <b>✓</b> | Right Rear Alloy/ Rim                                 | •        |