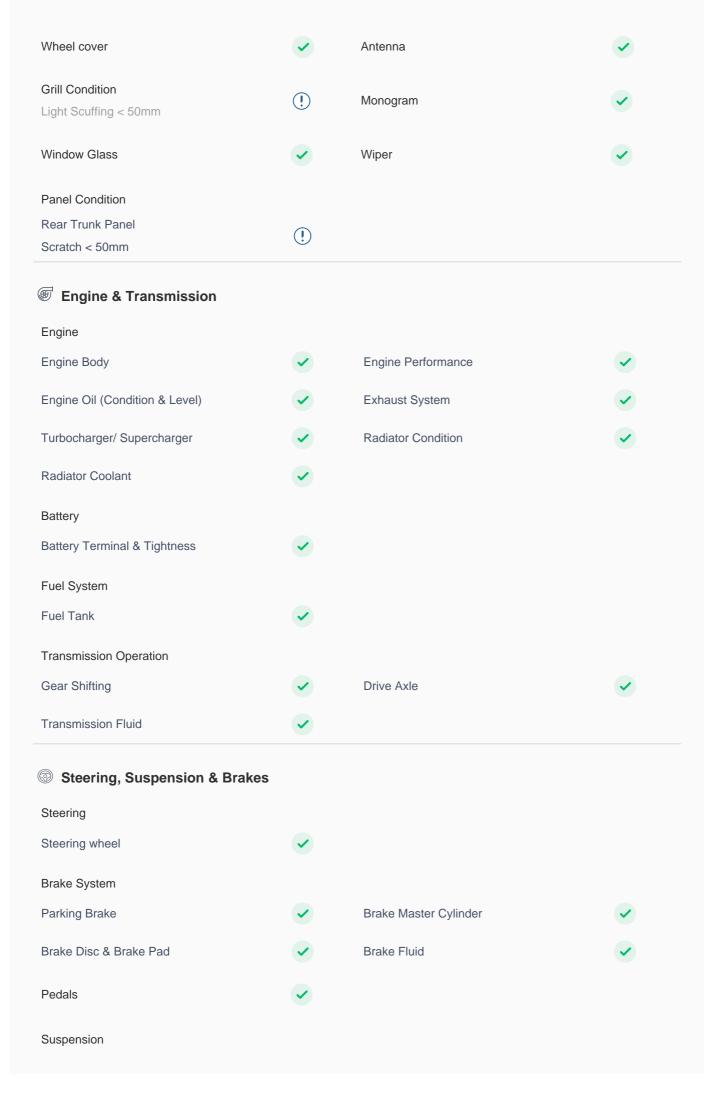

## **150 Point Detailed Inspection Report**

**Roof Condition** 

We're quite picky about the cars we procure, so the very fact that you found your car on our platform is a testament to its quality

| Roof                                             | <b>✓</b> |                                                       |          |
|--------------------------------------------------|----------|-------------------------------------------------------|----------|
| Pillars Condition                                |          |                                                       |          |
| Left A Pillar                                    | <b>✓</b> | Right A Pillar                                        | <b>✓</b> |
| Left A to B Pillar Beading                       | <b>✓</b> | Right A to B Pillar Beading                           | <b>✓</b> |
| Right A to B Pillar                              | <b>✓</b> | Left B Pillar                                         | <b>✓</b> |
| Left B Pillar Trim                               | <b>✓</b> | Left B to C Pillar Beading                            | <b>✓</b> |
| Right C Pillar Trim                              | <b>✓</b> | Right B to C Pillar                                   | <b>✓</b> |
| Right B to C Pillar Beading                      | <b>✓</b> | Left C Pillar                                         | <b>✓</b> |
| Running Board Condition                          |          |                                                       |          |
| Left Running Board                               | <b>✓</b> | Right Running Board  Condition: Light Scuffing < 80mm | !        |
| Sunroof Glass Condition (If Equipped)            |          |                                                       |          |
| Sun Roof Glass                                   | <b>✓</b> |                                                       |          |
| Windshield Condition Front Windshield            |          |                                                       |          |
| Condition: Passenger Side/Stone Chip<br>Mark<8mm | !        | Rear Windshield                                       | <b>✓</b> |
| Structural Assessment                            |          |                                                       |          |
| Chassis Condition                                | <b>✓</b> | Radiator Support                                      | <b>✓</b> |
| Apron                                            | <b>✓</b> | Boot Floor                                            | <b>✓</b> |
| Firewall Condition                               | <b>✓</b> | Cowl Top                                              | <b>✓</b> |
| Head Light Support Condition                     | <b>✓</b> |                                                       |          |
| Cowl Top                                         |          |                                                       |          |
| Cowl Top                                         | <b>✓</b> |                                                       |          |
| Rear View Mirror Condition                       |          |                                                       |          |
| Left Hand Side Mirror                            | <b>✓</b> | Left Side Mirror                                      | <b>✓</b> |
| Right Side Mirror                                | <b>✓</b> | Right Hand Side Mirror                                | <b>✓</b> |
| Alloy Wheel/ Rim                                 |          |                                                       |          |
| Left Front Alloy/ Rim                            | <b>✓</b> | Left Rear Alloy/ Rim                                  | <b>✓</b> |
| Right Front Alloy/ Rim                           | <b>✓</b> | Right Rear Alloy/ Rim                                 | •        |