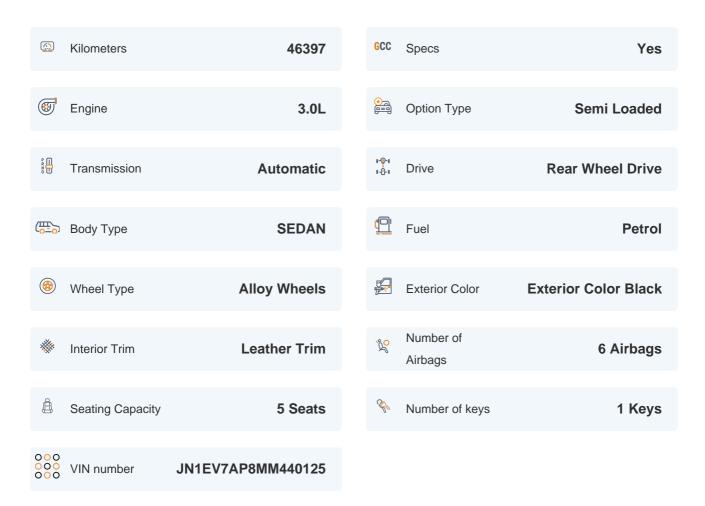

#### Car has been Refurbished

We spend ~AED 4,000 to refurbish & inspect the car to ensure only quality cars get listed.

2021 INFINITI Q50 LUXE | 46,397 KM

VIN: JN1EV7AP8MM440125

## **Basic Details**