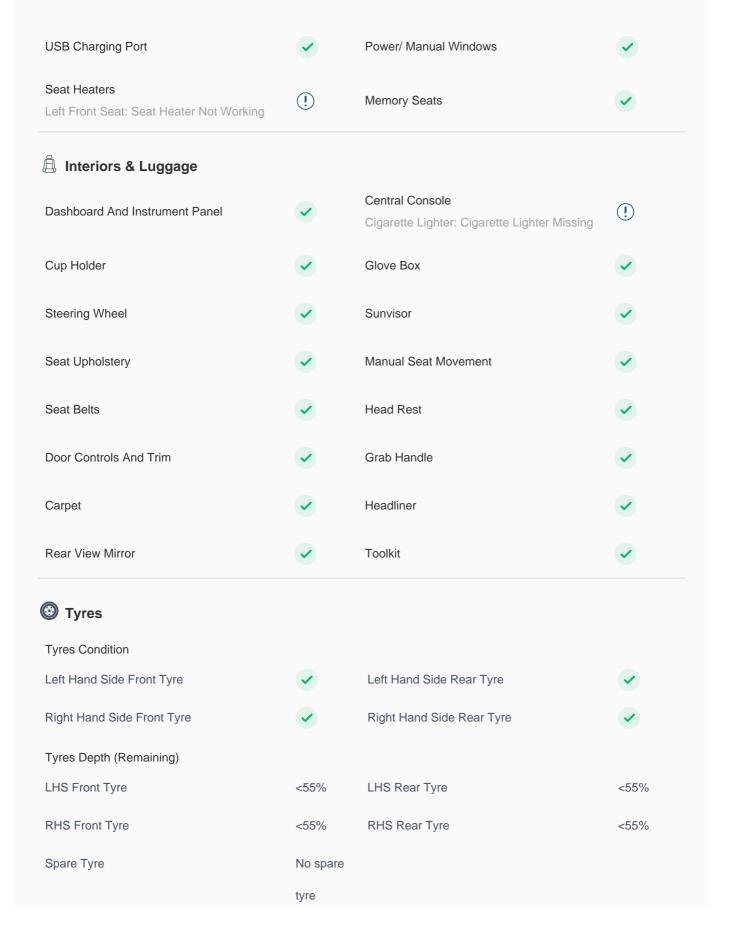

| Electricals, Controls & Lights |          |                     |          |
|--------------------------------|----------|---------------------|----------|
| Keys                           |          |                     |          |
| Master Key                     | <b>✓</b> |                     |          |
| Door Locks                     |          |                     |          |
| Child Safety Locking           | <b>✓</b> |                     |          |
| Dashboard                      |          |                     |          |
| Instrument Panel               | <b>✓</b> |                     |          |
| Airbags                        |          |                     |          |
| Airbags                        | <b>✓</b> |                     |          |
| Controls                       | <b>✓</b> | Cruise Control      | <b>✓</b> |
| Infotainment Display           | ~        | Engine Sensors      | <b>✓</b> |
| OBD Connector                  | <b>✓</b> | Music System        | <b>~</b> |
| Sunroof Operation              |          |                     |          |
| Sunroof                        | <b>✓</b> |                     |          |
| Lights                         |          |                     |          |
| Headlight                      | <b>✓</b> | Interior Lights     | ~        |
| Tail Light Cluster             | <b>✓</b> | Turn Signal Lights  | <b>✓</b> |
| Daylight Running Lights        | •        | License Plate Light | <b>✓</b> |
| Fog Lights                     | <b>✓</b> |                     |          |
| Air Conditioning               |          |                     |          |
| AC Cooling                     | <b>✓</b> | AC Switch           | ~        |
| AC System Leaks                | <b>✓</b> | Center AC Vent      | ~        |
| Front Right AC Vent            | <b>✓</b> | Heater              | ~        |
| Rear Blower Switch             | <b>✓</b> |                     |          |
| Parking Sensors                | <b>✓</b> | Rear Defogger       | ~        |