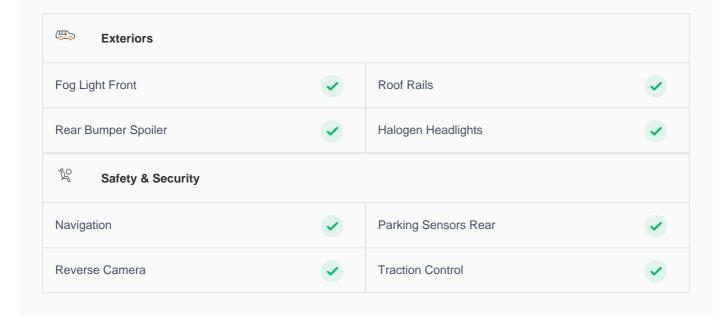

# **Car highlights**

## **Great Parking Assistance**

Reverse Camera, Parking Sensors Rear

### **Navigation**

Navigation to drive with ease & comfort

#### **Bluetooth**

Enjoy your drive with bluetooth