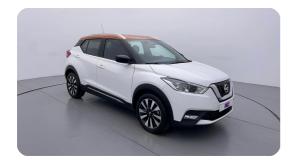

#### **Exceeding RTA standards**

We tick all the RTA mandated boxes, and several more. Every car is checked on 150+ points, and is guaranteed to pass the RTA test.

#### **3 Months Warranty**

This car comes with 3 months or 5,000 km warranty, whichever is earlier.

#### Car has been Refurbished

We spend ~AED 4,000 to refurbish & inspect the car to ensure only quality cars get listed.



# 2019 NISSAN KICKS SV | 65,154 KM

VIN: 3N1CP5C96KL483812

# **Car highlights**



## **Great Parking Assistance**

Reverse Camera, Parking Sensors Rear



### **Navigation**

Navigation to drive with ease & comfort



#### **Bluetooth**

Enjoy your drive with bluetooth



### **Amazing Comfort**

Power driver seat

#### **Basic Details**



## **Specs and features**

The specification listed was standard for this model when supplied new. The exact specification of this car may vary. Please refer to car images for more details.





## **150 Point Detailed Inspection Report**

We're quite picky about the cars we procure, so the very fact that you found your car on our platform is a testament to its quality



| Right A to B Pillar                   | <b>✓</b> | Left B Pillar