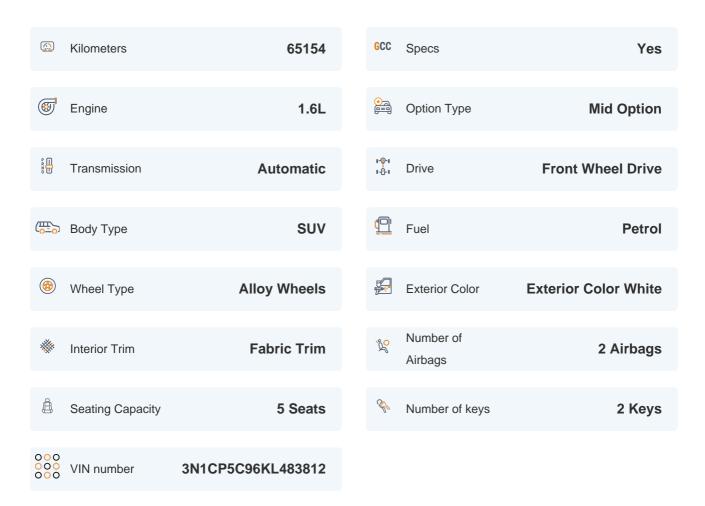

# 2019 NISSAN KICKS SV | 65,154 KM

VIN: 3N1CP5C96KL483812

#### **Basic Details**

## **Specs and features**

The specification listed was standard for this model when supplied new. The exact specification of this car may vary. Please refer to car images for more details.