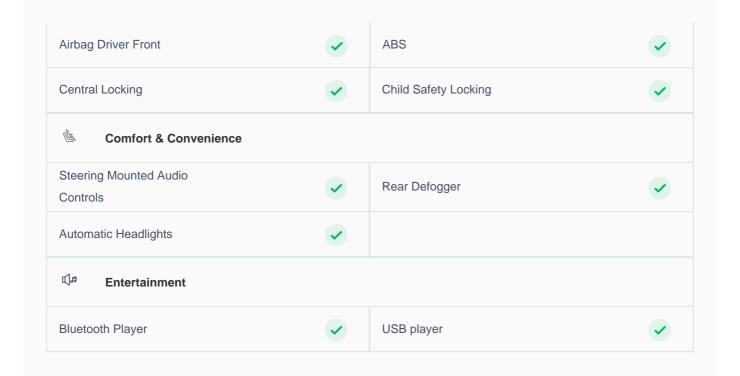

guaranteed to pass the RTA test.

#### **3 Months Warranty**

This car comes with 3 months or 5,000 km warranty, whichever is earlier.

#### Car has been Refurbished

We spend ~AED 4,000 to refurbish & inspect the car to ensure only quality cars get listed.



# 2019 NISSAN KICKS SV | 65,154 KM

VIN: 3N1CP5C96KL483812

# **Car highlights**



## **Great Parking Assistance**

Reverse Camera, Parking Sensors Rear



### **Navigation**

Navigation to drive with ease & comfort



#### **Bluetooth**

Enjoy your drive with bluetooth



### **Amazing Comfort**

Power driver seat

#### **Basic Details**



## **Specs and features**

The specification listed was standard for this model when supplied new. The exact specification of this car may vary. Please refer to car images for more details.





## **150 Point Detailed Inspection Report**

We're quite picky about the cars we procure, so the very fact that you found your car on our platform is a testament to its quality



| Right A to B Pillar                   | <b>✓</b> | Left B Pillar              | <b>✓</b> |
|---------------------------------------|----------|----------------------------|----------|
| Left B Pillar Trim                    | <b>✓</b> | Left B to C Pillar Beading | <b>✓</b> |
| Right C Pillar Trim                   | <b>✓</b> | Right B to C Pillar        | ~        |
| Right B to C Pillar Beading           | <b>✓</b> | Left C Pillar              | ~        |
| Running Board Condition               |          |                            |          |
| Left Running Board                    | <b>✓</b> | Right R