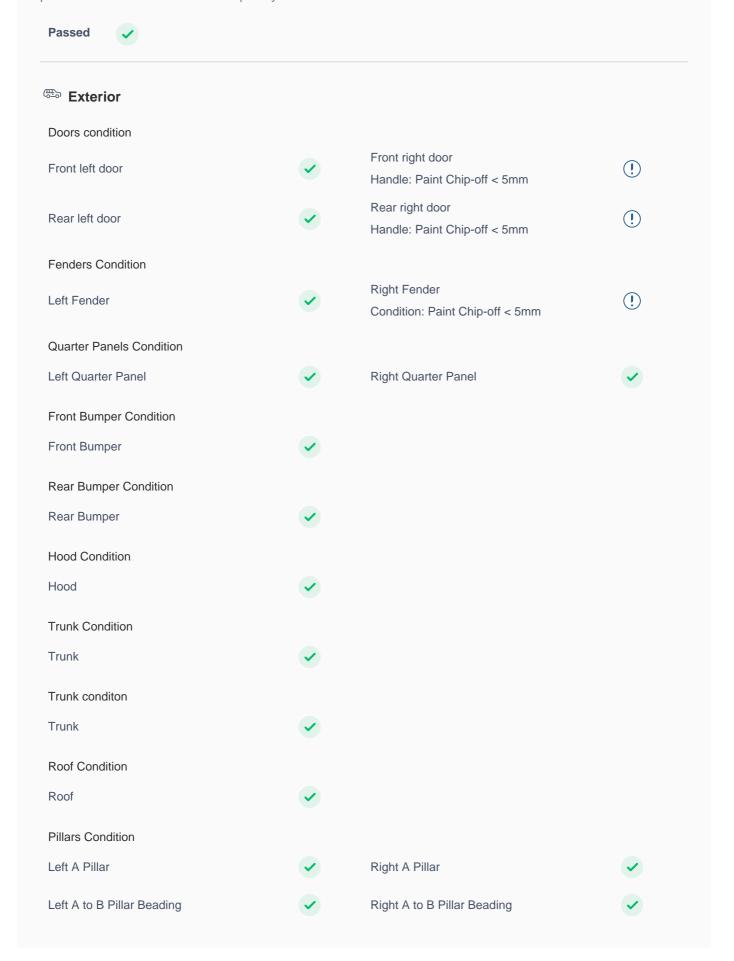

## **150 Point Detailed Inspection Report**

We're quite picky about the cars we procure, so the very fact that you found your car on our platform is a testament to its quality

| Right A to B Pillar                   | <b>✓</b> | Left B Pillar              | <b>✓</b> |
|---------------------------------------|----------|----------------------------|----------|
| Left B Pillar Trim                    | <b>✓</b> | Left B to C Pillar Beading | <b>✓</b> |
| Right C Pillar Trim                   | <b>✓</b> | Right B to C Pillar        | ~        |
| Right B to C Pillar Beading           | <b>✓</b> | Left C Pillar              | ~        |
| Running Board Condition               |          |                            |          |
| Left Running Board                    | <b>✓</b> | Right Running Board        | <b>✓</b> |
| Windshield Condition                  |          |                            |          |
| Front Windshield                      | <b>✓</b> | Rear Windshield            | <b>✓</b> |
| Structural Assessment                 |          |                            |          |
| Chassis Condition                     | <b>✓</b> | Radiator Support           | <b>✓</b> |
| Apron                                 | <b>✓</b> | Boot Floor                 | <b>✓</b> |
| Firewall Condition                    | <b>✓</b> | Cowl Top                   | <b>✓</b> |
| Head Light Support Condition          | <b>✓</b> |                            |          |
| Cowl Top                              |          |                            |          |
| Cowl Top                              | <b>✓</b> |                            |          |
| Rear View Mirror Condition            |          |                            |          |
| Left Hand Side Mirror                 | <b>✓</b> | Left Side Mirror           | <b>✓</b> |
| Right Side Mirror                     | <b>✓</b> | Right Hand Side Mirror     | <b>✓</b> |
| Alloy Wheel/ Rim                      |          |                            |          |
| Left Front Alloy/ Rim                 | <b>✓</b> | Left Rear Alloy/ Rim       | <b>✓</b> |
| Right Front Alloy/ Rim                | <b>✓</b> | Right Rear Alloy/ Rim      | <b>✓</b> |
| Spare Alloy/ Rim Condition            | <b>✓</b> |                            |          |
| Wheel Arch                            | <b>✓</b> | Antenna                    | <b>✓</b> |
| Grill Condition Light Scuffing < 50mm | !        | Monogram                   | <b>✓</b> |
| Window Glass                          | <b>✓</b> | Wiper                      | <b>✓</b> |
| Panel Condition                       |          |                            |          |
| Rear Trunk Panel                      | <b>✓</b> |                            |          |
|                                       |          |                            |          |