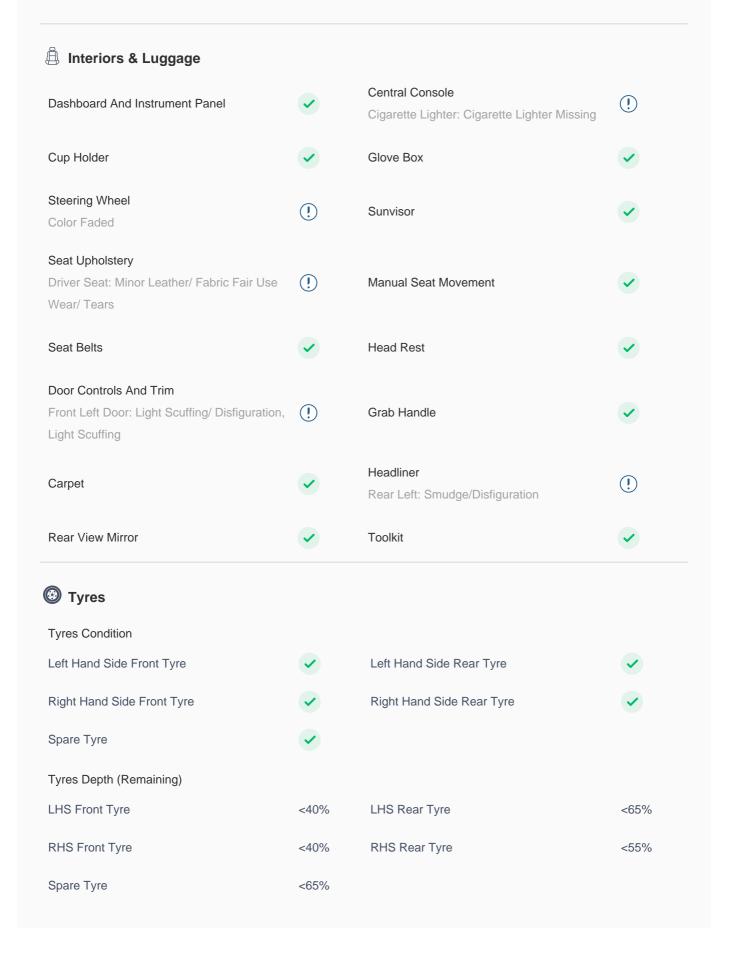

| Brake Disc & Brake Pad  Pedats  Suspension Shock Absorbers  V  Electricals, Controls & Lights  Keys  Master Key  Master Key  Door Locks Child Safety Locking  Dashboard Instrument Panel  Airbags Airbags  Controls  Controls  V  Infotalinment Display  V  Engine Sensors  OBD Connector  V  Music System  Lights  Headlight  Tail Light Cluster  Fog Lights  Air Conditioning  AC Cooling  AC System Leaks  V  Desarch Fiuld  V  Power/ Manual Windows  V  Instruction  V  Power/ Manual Windows  V  Light AC Vent  V  Light AC Vent  V  Power/ Manual Windows  V  Light AC System  V  Light AC Vent  V  Power/ Manual Windows  V  Light AC Vent  V  Light AC Vent  V  Light AC Vent  V  Power/ Manual Windows  V  Light AC Vent  Light AC Vent  V  Light AC Vent  V  Light AC Vent  V  Light AC Vent  V  Light AC Vent  Light AC Vent  V  Light AC Vent  Light AC Vent  Light AC Vent   | Parking Brake                  | ~        | Brake Master Cylinder | •        |
|--------------------------------------------------------------------------------------------------------------------------------------------------------------------------------------------------------------------------------------------------------------------------------------------------------------------------------------------------------------------------------------------------------------------------------------------------------------------------------------------------------------------------------------------------------------------------------------------------------------------------------------------------------------------------------------------------------------------------------------------------------------------------------------------------------------------------------------------------------------------------------------------------------------------------------------------------------------------------------------------------------------------------------------------------------------------------------------------------------------------------------------------------------------------------------------------------------------------------------------------------------------------------------------------------------------------------------------------------------------------------------------------------------------------------------------------------------------------------------------------------------------------------------------------------------------------------------------------------------------------------------------------------------------------------------------------------------------------------------------------------------------------------------------------------------------------------------------------------------------------------------------------------------------------------------------------------------------------------------------------------------------------------------------------------------------------------------------------------------------------------------|--------------------------------|----------|-----------------------|----------|
| Suspension Shock Absorbers  Filectricals, Controls & Lights  Keys  Master Key  V Spare Key(s)  Door Locks  Child Safety Locking  Dashboard  Instrument Panel  Airbags  Airbags  Controls  V Infotainment Display  Fingine Sensors  V OBD Connector  Music System  Lights  Headlight  V Interior Lights  V License Plate Light  Fog Lights  Air Conditioning  AC Cooling  AC System Leaks  V Center AC Vent  Front Right AC Vent                                                                                                                                                                                                                                                                                                                                                                                                                                                                                                                                                                                                                                                                                                                                                                                                                                                                                                                                                                                                                                                                                                                                                                                                                                                                                                                                                                                                                                                                                                                                                                                                                                                                                                | Brake Disc & Brake Pad         | <b>✓</b> | Brake Fluid           | <b>✓</b> |
| Shock Absorbers  Figure 1 Electricals, Controls & Lights  Keys  Master Key  Master Key  V Spare Key(s)  V  Door Locks  Child Safety Locking  Dashboard  Instrument Panel  Airbags  Airbags  Controls  V Infotalinment Display  V  Engine Sensors  V OBD Connector  Music System  Lights  Headlight  V Interior Lights  Air Conditioning  AC Cooling  AC System Leaks  V Center AC Vent  V  Heater  V  Spare Key(s)  V  AC Switch  AC System  V  AC System Leaks  Front Right AC Vent  V Heater                                                                                                                                                                                                                                                                                                                                                                                                                                                                                                                                                                                                                                                                                                                                                                                                                                                                                                                                                                                                                                                                                                                                                                                                                                                                                                                                                                                                                                                                                                                                                                                                                                 | Pedals                         | <b>✓</b> |                       |          |
| Electricals, Controls & Lights  Keys  Master Key  Door Locks Child Safety Locking  Dashboard Instrument Panel  Airbags Airbags  Controls  Fingine Sensors  OBD Connector  Music System  Lights  Headlight  Tail Light Cluster  Fog Lights  Air Conditioning  AC Cooling  AC System Leaks  Front Right AC Vent  Spare Key(s)   Spare Key(s)   OBD Connector  Infotaliment Display  OBD Connector  Infotaliment Display  AC Switch  AC Switch  AC Switch  AC System Leaks  Center AC Vent  Heater                                                                                                                                                                                                                                                                                                                                                                                                                                                                                                                                                                                                                                                                                                                                                                                                                                                                                                                                                                                                                                                                                                                                                                                                                                                                                                                                                                                                                                                                                                                                                                                                                                | Suspension                     |          |                       |          |
| Keys  Master Key  V Spare Key(s)  Door Locks  Child Safety Locking  Dashboard  Instrument Panel  Airbags  Airbags  Controls  V Infotainment Display  Controls  V OBD Connector  Wusic System  Lights  Headlight  V Interior Lights  Fog Lights  Air Conditioning  AC Cooling  AC System Leaks  V Center AC Vent  V Heater  V Spare Key(s)  V ORD  Infotainment Display  V ORD  Connector  V ORD  AC System Leaks  V Center AC Vent  V Heater                                                                                                                                                                                                                                                                                                                                                                                                                                                                                                                                                                                                                                                                                                                                                                                                                                                                                                                                                                                                                                                                                                                                                                                                                                                                                                                                                                                                                                                                                                                                                                                                                                                                                   | Shock Absorbers                | <b>✓</b> |                       |          |
| Master Key  Door Locks Child Safety Locking  Dashboard Instrument Panel  Airbags Airbags Controls  Engine Sensors  OBD Connector  Music System  Lights Headlight  Tail Light Cluster  Fog Lights  Air Conditioning  AC System Leaks  AC System Leaks  Front Right AC Vent  Sashboard  V  Spare Key(s)  S | Electricals, Controls & Lights |          |                       |          |
| Door Locks Child Safety Locking  Dashboard Instrument Panel  Airbags Airbags Controls  Controls  V Infotainment Display  V Engine Sensors  V OBD Connector  V Music System  V Lights Headlight  Headlight  V Interior Lights  V Air Conditioning  AC Cooling  AC System Leaks  V Center AC Vent  V Heater                                                                                                                                                                                                                                                                                                                                                                                                                                                                                                                                                                                                                                                                                                                                                                                                                                                                                                                                                                                                                                                                                                                                                                                                                                                                                                                                                                                                                                                                                                                                                                                                                                                                                                                                                                                                                      | Keys                           |          |                       |          |
| Child Safety Locking  Dashboard Instrument Panel  Airbags Airbags  Controls  V Infotainment Display  Engine Sensors  V OBD Connector  Music System  Lights  Headlight  Tail Light Cluster  Fog Lights  Air Conditioning  AC Cooling  AC System Leaks  V Center AC Vent  Front Right AC Vent                                                                                                                                                                                                                                                                                                                                                                                                                                                                                                                                                                                                                                                                                                                                                                                                                                                                                                                                                                                                                                                                                                                                                                                                                                                                                                                                                                                                                                                                                                                                                                                                                                                                                                                                                                                                                                    | Master Key                     | <b>✓</b> | Spare Key(s)          | <b>✓</b> |
| Dashboard Instrument Panel  Airbags Airbags Controls  V Infotainment Display  Engine Sensors  OBD Connector  Music System  Lights Headlight  Tail Light Cluster  V License Plate Light  Fog Lights  Air Conditioning  AC Cooling  AC System Leaks  V Center AC Vent  Front Right AC Vent                                                                                                                                                                                                                                                                                                                                                                                                                                                                                                                                                                                                                                                                                                                                                                                                                                                                                                                                                                                                                                                                                                                                                                                                                                                                                                                                                                                                                                                                                                                                                                                                                                                                                                                                                                                                                                       | Door Locks                     |          |                       |          |
| Airbags Airbags Controls VInfotainment Display VEngine Sensors VOBD Connector  Music System VInterior Lights Headlight VInterior Lights VINTERIOR VINTERI | Child Safety Locking           | <b>✓</b> |                       |          |
| Airbags  Airbags  Controls  Infotainment Display  Engine Sensors  OBD Connector  Music System  Lights  Headlight  Tail Light Cluster  Fog Lights  Air Conditioning  AC Cooling  AC System Leaks  Center AC Vent  Heater                                                                                                                                                                                                                                                                                                                                                                                                                                                                                                                                                                                                                                                                                                                                                                                                                                                                                                                                                                                                                                                                                                                                                                                                                                                                                                                                                                                                                                                                                                                                                                                                                                                                                                                                                                                                                                                                                                        | Dashboard                      |          |                       |          |
| Airbags  Controls  Infotainment Display  Controls  DBD Connector  Music System  Lights  Headlight  Fog Lights  Air Conditioning  AC Cooling  AC System Leaks  Center AC Vent  Heater                                                                                                                                                                                                                                                                                                                                                                                                                                                                                                                                                                                                                                                                                                                                                                                                                                                                                                                                                                                                                                                                                                                                                                                                                                                                                                                                                                                                                                                                                                                                                                                                                                                                                                                                                                                                                                                                                                                                           | Instrument Panel               | <b>✓</b> |                       |          |
| Controls  Infotainment Display  OBD Connector  Music System  Lights  Headlight  V  Interior Lights  Tail Light Cluster  Fog Lights  Air Conditioning  AC Cooling  AC System Leaks  V  Infotainment Display   OBD Connector    AC Switch    AC Switch   Center AC Vent  Heater                                                                                                                                                                                                                                                                                                                                                                                                                                                                                                                                                                                                                                                                                                                                                                                                                                                                                                                                                                                                                                                                                                                                                                                                                                                                                                                                                                                                                                                                                                                                                                                                                                                                                                                                                                                                                                                  | Airbags                        |          |                       |          |
| Engine Sensors   OBD Connector  Music System  Lights  Headlight  V Interior Lights  Tail Light Cluster  License Plate Light  Fog Lights  Air Conditioning  AC Cooling  AC System Leaks  Center AC Vent  Heater                                                                                                                                                                                                                                                                                                                                                                                                                                                                                                                                                                                                                                                                                                                                                                                                                                                                                                                                                                                                                                                                                                                                                                                                                                                                                                                                                                                                                                                                                                                                                                                                                                                                                                                                                                                                                                                                                                                 | Airbags                        | <b>✓</b> |                       |          |
| Lights Headlight  Tail Light Cluster  Fog Lights  Air Conditioning  AC Cooling  AC System Leaks  Y  Heater  W  Heater                                                                                                                                                                                                                                                                                                                                                                                                                                                                                                                                                                                                                                                                                                                                                                                                                                                                                                                                                                                                                                                                                                                                                                                                                                                                                                                                                                                                                                                                                                                                                                                                                                                                                                                                                                                                                                                                                                                                                                                                          | Controls                       | <b>✓</b> | Infotainment Display  | <b>✓</b> |
| Lights  Headlight  ✓ Interior Lights  ✓  Tail Light Cluster  ✓ License Plate Light  ✓  Fog Lights  Air Conditioning  AC Cooling  ✓ AC Switch  ✓  AC System Leaks  ✓ Center AC Vent  ✓  Front Right AC Vent  ✓ Heater                                                                                                                                                                                                                                                                                                                                                                                                                                                                                                                                                                                                                                                                                                                                                                                                                                                                                                                                                                                                                                                                                                                                                                                                                                                                                                                                                                                                                                                                                                                                                                                                                                                                                                                                                                                                                                                                                                           | Engine Sensors                 | <b>✓</b> | OBD Connector         | <b>✓</b> |
| Headlight  Tail Light Cluster  License Plate Light  Fog Lights  Air Conditioning  AC Cooling  AC System Leaks  Center AC Vent  Heater                                                                                                                                                                                                                                                                                                                                                                                                                                                                                                                                                                                                                                                                                                                                                                                                                                                                                                                                                                                                                                                                                                                                                                                                                                                                                                                                                                                                                                                                                                                                                                                                                                                                                                                                                                                                                                                                                                                                                                                          | Music System                   | <b>✓</b> |                       |          |
| Tail Light Cluster  Fog Lights  Air Conditioning  AC Cooling  AC System Leaks  Center AC Vent  Heater                                                                                                                                                                                                                                                                                                                                                                                                                                                                                                                                                                                                                                                                                                                                                                                                                                                                                                                                                                                                                                                                                                                                                                                                                                                                                                                                                                                                                                                                                                                                                                                                                                                                                                                                                                                                                                                                                                                                                                                                                          | Lights                         |          |                       |          |
| Fog Lights  Air Conditioning  AC Cooling  AC System Leaks  Center AC Vent  Front Right AC Vent  Heater                                                                                                                                                                                                                                                                                                                                                                                                                                                                                                                                                                                                                                                                                                                                                                                                                                                                                                                                                                                                                                                                                                                                                                                                                                                                                                                                                                                                                                                                                                                                                                                                                                                                                                                                                                                                                                                                                                                                                                                                                         | Headlight                      | <b>✓</b> | Interior Lights       | <b>✓</b> |
| Air Conditioning  AC Cooling  AC Switch  AC System Leaks  Center AC Vent  Front Right AC Vent  Heater                                                                                                                                                                                                                                                                                                                                                                                                                                                                                                                                                                                                                                                                                                                                                                                                                                                                                                                                                                                                                                                                                                                                                                                                                                                                                                                                                                                                                                                                                                                                                                                                                                                                                                                                                                                                                                                                                                                                                                                                                          | Tail Light Cluster             | <b>✓</b> | License Plate Light   | <b>✓</b> |
| AC Cooling  AC Switch  AC System Leaks  Center AC Vent  Front Right AC Vent  Heater                                                                                                                                                                                                                                                                                                                                                                                                                                                                                                                                                                                                                                                                                                                                                                                                                                                                                                                                                                                                                                                                                                                                                                                                                                                                                                                                                                                                                                                                                                                                                                                                                                                                                                                                                                                                                                                                                                                                                                                                                                            | Fog Lights                     | <b>✓</b> |                       |          |
| AC System Leaks  Center AC Vent  Front Right AC Vent  Heater                                                                                                                                                                                                                                                                                                                                                                                                                                                                                                                                                                                                                                                                                                                                                                                                                                                                                                                                                                                                                                                                                                                                                                                                                                                                                                                                                                                                                                                                                                                                                                                                                                                                                                                                                                                                                                                                                                                                                                                                                                                                   | Air Conditioning               |          |                       |          |
| Front Right AC Vent  Heater                                                                                                                                                                                                                                                                                                                                                                                                                                                                                                                                                                                                                                                                                                                                                                                                                                                                                                                                                                                                                                                                                                                                                                                                                                                                                                                                                                                                                                                                                                                                                                                                                                                                                                                                                                                                                                                                                                                                                                                                                                                                                                    | AC Cooling                     | <b>✓</b> | AC Switch             | <b>✓</b> |
|                                                                                                                                                                                                                                                                                                                                                                                                                                                                                                                                                                                                                                                                                                                                                                                                                                                                                                                                                                                                                                                                                                                                                                                                                                                                                                                                                                                                                                                                                                                                                                                                                                                                                                                                                                                                                                                                                                                                                                                                                                                                                                                                | AC System Leaks                | ~        | Center AC Vent        | <b>✓</b> |
|                                                                                                                                                                                                                                                                                                                                                                                                                                                                                                                                                                                                                                                                                                                                                                                                                                                                                                                                                                                                                                                                                                                                                                                                                                                                                                                                                                                                                                                                                                                                                                                                                                                                                                                                                                                                                                                                                                                                                                                                                                                                                                                                | Front Right AC Vent            | <b>✓</b> | Heater                | <b>✓</b> |
|                                                                                                                                                                                                                                                                                                                                                                                                                                                                                                                                                                                                                                                                                                                                                                                                                                                                                                                                                                                                                                                                                                                                                                                                                                                                                                                                                                                                                                                                                                                                                                                                                                                                                                                                                                                                                                                                                                                                                                                                                                                                                                                                | USB Charging Port              | <b>✓</b> | Power/ Manual Windows | <b>✓</b> |
|                                                                                                                                                                                                                                                                                                                                                                                                                                                                                                                                                                                                                                                                                                                                                                                                                                                                                                                                                                                                                                                                                                                                                                                                                                                                                                                                                                                                                                                                                                                                                                                                                                                                                                                                                                                                                                                                                                                                                                                                                                                                                                                                |                                |          |                       |          |