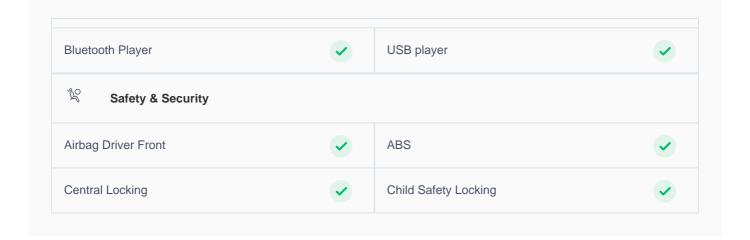

# **Specs and features**

The specification listed was standard for this model when supplied new. The exact specification of this car may vary. Please refer to car images for more details.