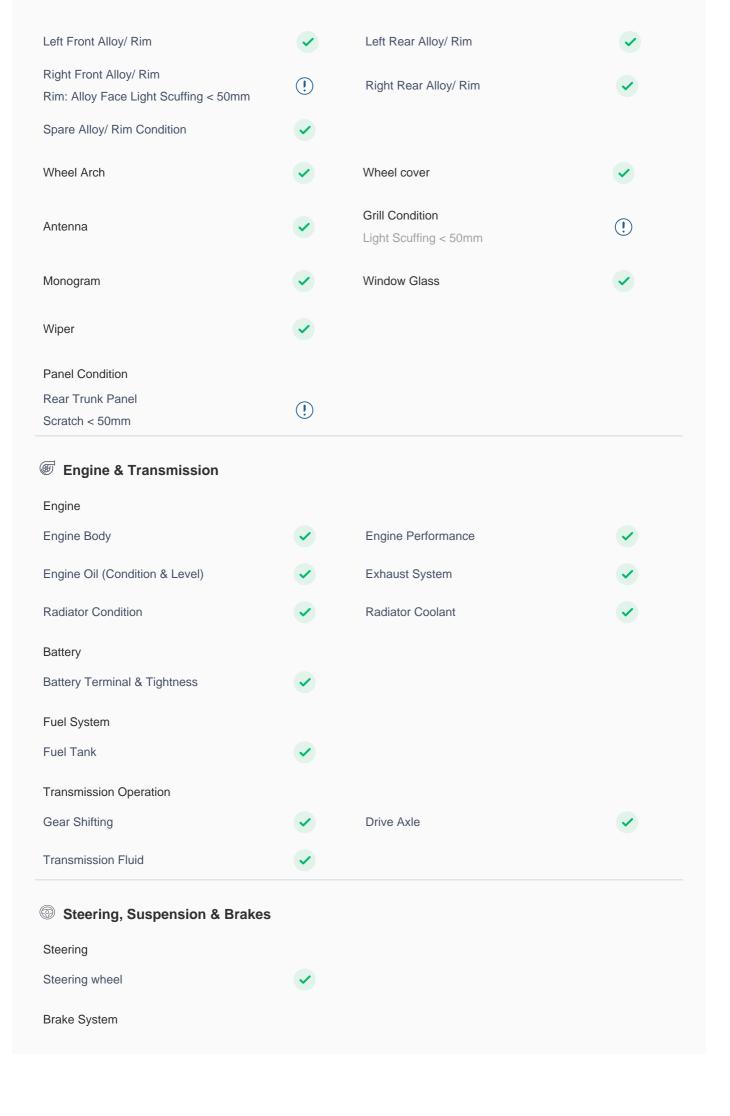

#### Roof Condition

| Roof Roof Moulding Condition: Minor Rubber Beading Fair Use Wear                                                     | (!)      |                                                                  |          |
|----------------------------------------------------------------------------------------------------------------------|----------|------------------------------------------------------------------|----------|
| Pillars Condition                                                                                                    |          |                                                                  |          |
| Left A Pillar                                                                                                        | <b>✓</b> | Right A Pillar                                                   | <b>✓</b> |
| Left A to B Pillar Beading Beading Crack/ Tear < 5mm                                                                 | (!)      | Right A to B Pillar Beading                                      | <b>✓</b> |
| Right A to B Pillar                                                                                                  | <b>✓</b> | Left B Pillar                                                    | <b>✓</b> |
| Left B Pillar Trim                                                                                                   | <b>✓</b> | Left B to C Pillar Beading                                       | <b>✓</b> |
| Right C Pillar Trim                                                                                                  | <b>✓</b> | Right B to C Pillar Light Scuffing < 80mm                        | !        |
| Right B to C Pillar Beading                                                                                          | <b>✓</b> | Left C Pillar Light Scuffing < 50mm                              | (!)      |
| Running Board Condition  Left Running Board  Condition: Light Scuffing < 80mm                                        | !        | Right Running Board Front Right Sill Trim: Light Scuffing < 80mm | (!)      |
| Windshield Condition Front Windshield Condition: Driver Side/Stone Chip Mark<5mm, Passenger Side/Stone Chip Mark<8mm | (!)      | Rear Windshield                                                  | <b>✓</b> |
| Structural Assessment                                                                                                |          |                                                                  |          |
| Chassis Condition                                                                                                    | <b>✓</b> | Radiator Support                                                 | <b>✓</b> |
| Apron                                                                                                                | <b>✓</b> | Boot Floor                                                       | <b>✓</b> |
| Firewall Condition                                                                                                   | <b>✓</b> | Cowl Top                                                         | <b>✓</b> |
| Head Light Support Condition                                                                                         | <b>✓</b> |                                                                  |          |
| Cowl Top                                                                                                             |          |                                                                  |          |
| Cowl Top                                                                                                             | <b>✓</b> |                                                                  |          |
| Rear View Mirror Condition                                                                                           |          |                                                                  |          |
| Left Hand Side Mirror<br>Body: Chip < 5mm                                                                            | (!)      | Left Side Mirror                                                 | •        |
| Right Side Mirror Body: Paint Chip-off < 5mm                                                                         | (!)      | Right Hand Side Mirror                                           | •        |
| Alloy Wheel/ Rim                                                                                                     |          |                                                                  |          |

| Brake Disc & Brake Pad  Pedats  Suspension Shock Absorbers  V  Electricals, Controls & Lights  Keys  Master Key  Master Key  Door Locks Child Safety Locking  Dashboard Instrument Panel  Airbags Airbags  Controls  Controls  V  Infotalinment Display  V  Engine Sensors  OBD Connector  V  Music System  Lights  Headlight  Tail Light Cluster  Fog Lights  Air Conditioning  AC Cooling  AC System Leaks  V  Desarch Fiuld  V  Power/ Manual Windows  V  Instruction  V  Power/ Manual Windows  V  Light AC Vent  V  Light AC Vent  V  Power/ Manual Windows  V  Light AC System  V  Light AC Vent  V  Power/ Manual Windows  V  Light AC Vent  V  Light AC Vent  V  Light AC Vent  V  Power/ Manual Windows  V  Light AC Vent  Light AC Vent  V  Light AC Vent  V  Light AC Vent  V  Light AC Vent  V  Light AC Vent  Light AC Vent  V  Light AC Vent  Light AC Vent  Light AC Vent   | Parking Brake                  | ~        | Brake Master Cylinder | •        |
|--------------------------------------------------------------------------------------------------------------------------------------------------------------------------------------------------------------------------------------------------------------------------------------------------------------------------------------------------------------------------------------------------------------------------------------------------------------------------------------------------------------------------------------------------------------------------------------------------------------------------------------------------------------------------------------------------------------------------------------------------------------------------------------------------------------------------------------------------------------------------------------------------------------------------------------------------------------------------------------------------------------------------------------------------------------------------------------------------------------------------------------------------------------------------------------------------------------------------------------------------------------------------------------------------------------------------------------------------------------------------------------------------------------------------------------------------------------------------------------------------------------------------------------------------------------------------------------------------------------------------------------------------------------------------------------------------------------------------------------------------------------------------------------------------------------------------------------------------------------------------------------------------------------------------------------------------------------------------------------------------------------------------------------------------------------------------------------------------------------------------------|--------------------------------|----------|-----------------------|----------|
| Suspension Shock Absorbers  Filectricals, Controls & Lights  Keys  Master Key  V Spare Key(s)  Door Locks  Child Safety Locking  Dashboard  Instrument Panel  Airbags  Airbags  Controls  V Infotainment Display  Fingine Sensors  V OBD Connector  Music System  Lights  Headlight  V Interior Lights  V License Plate Light  Fog Lights  Air Conditioning  AC Cooling  AC System Leaks  V Center AC Vent  Front Right AC Vent                                                                                                                                                                                                                                                                                                                                                                                                                                                                                                                                                                                                                                                                                                                                                                                                                                                                                                                                                                                                                                                                                                                                                                                                                                                                                                                                                                                                                                                                                                                                                                                                                                                                                                | Brake Disc & Brake Pad         | <b>✓</b> | Brake Fluid           | <b>✓</b> |
| Shock Absorbers  Figure 1 Electricals, Controls & Lights  Keys  Master Key  Master Key  V Spare Key(s)  V  Door Locks  Child Safety Locking  Dashboard  Instrument Panel  Airbags  Airbags  Controls  V Infotalinment Display  V  Engine Sensors  V OBD Connector  Music System  Lights  Headlight  V Interior Lights  Air Conditioning  AC Cooling  AC System Leaks  V Center AC Vent  V  Heater  V  Spare Key(s)  V  AC Switch  AC System  V  AC System Leaks  Front Right AC Vent  V Heater                                                                                                                                                                                                                                                                                                                                                                                                                                                                                                                                                                                                                                                                                                                                                                                                                                                                                                                                                                                                                                                                                                                                                                                                                                                                                                                                                                                                                                                                                                                                                                                                                                 | Pedals                         | <b>✓</b> |                       |          |
| Electricals, Controls & Lights  Keys  Master Key  Door Locks Child Safety Locking  Dashboard Instrument Panel  Airbags Airbags  Controls  Fingine Sensors  OBD Connector  Music System  Lights  Headlight  Tail Light Cluster  Fog Lights  Air Conditioning  AC Cooling  AC System Leaks  Front Right AC Vent  Spare Key(s)   Spare Key(s)   OBD Connector  Infotaliment Display  OBD Connector  Infotaliment Display  AC Switch  AC Switch  AC Switch  AC System Leaks  Center AC Vent  Heater                                                                                                                                                                                                                                                                                                                                                                                                                                                                                                                                                                                                                                                                                                                                                                                                                                                                                                                                                                                                                                                                                                                                                                                                                                                                                                                                                                                                                                                                                                                                                                                                                                | Suspension                     |          |                       |          |
| Keys  Master Key  V Spare Key(s)  Door Locks  Child Safety Locking  Dashboard  Instrument Panel  Airbags  Airbags  Controls  V Infotainment Display  Controls  V OBD Connector  Wusic System  Lights  Headlight  V Interior Lights  Fog Lights  Air Conditioning  AC Cooling  AC System Leaks  V Center AC Vent  V Heater  V Spare Key(s)  V ORD  Infotainment Display  V ORD  Connector  V ORD  AC System Leaks  V Center AC Vent  V Heater                                                                                                                                                                                                                                                                                                                                                                                                                                                                                                                                                                                                                                                                                                                                                                                                                                                                                                                                                                                                                                                                                                                                                                                                                                                                                                                                                                                                                                                                                                                                                                                                                                                                                   | Shock Absorbers                | <b>✓</b> |                       |          |
| Master Key  Door Locks Child Safety Locking  Dashboard Instrument Panel  Airbags Airbags Controls  Engine Sensors  OBD Connector  Music System  Lights Headlight  Tail Light Cluster  Fog Lights  Air Conditioning  AC System Leaks  AC System Leaks  Front Right AC Vent  Sashboard  V  Spare Key(s)  S | Electricals, Controls & Lights |          |                       |          |
| Door Locks Child Safety Locking  Dashboard Instrument Panel  Airbags Airbags Controls  Controls  V Infotainment Display  V Engine Sensors  V OBD Connector  V Music System  V Lights Headlight  Headlight  V Interior Lights  V Air Conditioning  AC Cooling  AC System Leaks  V Center AC Vent  V Heater                                                                                                                                                                                                                                                                                                                                                                                                                                                                                                                                                                                                                                                                                                                                                                                                                                                                                                                                                                                                                                                                                                                                                                                                                                                                                                                                                                                                                                                                                                                                                                                                                                                                                                                                                                                                                      | Keys                           |          |                       |          |
| Child Safety Locking  Dashboard Instrument Panel  Airbags Airbags  Controls  V Infotainment Display  Engine Sensors  V OBD Connector  Music System  Lights  Headlight  Tail Light Cluster  Fog Lights  Air Conditioning  AC Cooling  AC System Leaks  V Center AC Vent  Front Right AC Vent                                                                                                                                                                                                                                                                                                                                                                                                                                                                                                                                                                                                                                                                                                                                                                                                                                                                                                                                                                                                                                                                                                                                                                                                                                                                                                                                                                                                                                                                                                                                                                                                                                                                                                                                                                                                                                    | Master Key                     | <b>✓</b> | Spare Key(s)          | <b>✓</b> |
| Dashboard Instrument Panel  Airbags Airbags Controls  V Infotainment Display  Engine Sensors  OBD Connector  Music System  Lights Headlight  Tail Light Cluster  V License Plate Light  Fog Lights  Air Conditioning  AC Cooling  AC System Leaks  V Center AC Vent  Front Right AC Vent                                                                                                                                                                                                                                                                                                                                                                                                                                                                                                                                                                                                                                                                                                                                                                                                                                                                                                                                                                                                                                                                                                                                                                                                                                                                                                                                                                                                                                                                                                                                                                                                                                                                                                                                                                                                                                       | Door Locks                     |          |                       |          |
| Airbags Airbags Controls VInfotainment Display VEngine Sensors VOBD Connector  Music System VInterior Lights Headlight VInterior Lights VINTERIOR VINTERI | Child Safety Locking           | <b>✓</b> |                       |          |
| Airbags  Airbags  Controls  Infotainment Display  Engine Sensors  OBD Connector  Music System  Lights  Headlight  Tail Light Cluster  Fog Lights  Air Conditioning  AC Cooling  AC System Leaks  Center AC Vent  Heater                                                                                                                                                                                                                                                                                                                                                                                                                                                                                                                                                                                                                                                                                                                                                                                                                                                                                                                                                                                                                                                                                                                                                                                                                                                                                                                                                                                                                                                                                                                                                                                                                                                                                                                                                                                                                                                                                                        | Dashboard                      |          |                       |          |
| Airbags  Controls  Infotainment Display  Controls  DBD Connector  Music System  Lights  Headlight  Fog Lights  Air Conditioning  AC Cooling  AC System Leaks  Center AC Vent  Heater                                                                                                                                                                                                                                                                                                                                                                                                                                                                                                                                                                                                                                                                                                                                                                                                                                                                                                                                                                                                                                                                                                                                                                                                                                                                                                                                                                                                                                                                                                                                                                                                                                                                                                                                                                                                                                                                                                                                           | Instrument Panel               | <b>✓</b> |                       |          |
| Controls  Infotainment Display  OBD Connector  Music System  Lights  Headlight  V  Interior Lights  Tail Light Cluster  Fog Lights  Air Conditioning  AC Cooling  AC System Leaks  V  Infotainment Display   OBD Connector    AC Switch    AC Switch   Center AC Vent  Heater                                                                                                                                                                                                                                                                                                                                                                                                                                                                                                                                                                                                                                                                                                                                                                                                                                                                                                                                                                                                                                                                                                                                                                                                                                                                                                                                                                                                                                                                                                                                                                                                                                                                                                                                                                                                                                                  | Airbags                        |          |                       |          |
| Engine Sensors   OBD Connector  Music System  Lights  Headlight  V Interior Lights  Tail Light Cluster  License Plate Light  Fog Lights  Air Conditioning  AC Cooling  AC System Leaks  Center AC Vent  Heater                                                                                                                                                                                                                                                                                                                                                                                                                                                                                                                                                                                                                                                                                                                                                                                                                                                                                                                                                                                                                                                                                                                                                                                                                                                                                                                                                                                                                                                                                                                                                                                                                                                                                                                                                                                                                                                                                                                 | Airbags                        | <b>✓</b> |                       |          |
| Lights Headlight  Tail Light Cluster  Fog Lights  Air Conditioning  AC Cooling  AC System Leaks  Y  Heater  W  Heater                                                                                                                                                                                                                                                                                                                                                                                                                                                                                                                                                                                                                                                                                                                                                                                                                                                                                                                                                                                                                                                                                                                                                                                                                                                                                                                                                                                                                                                                                                                                                                                                                                                                                                                                                                                                                                                                                                                                                                                                          | Controls                       | <b>✓</b> | Infotainment Display  | <b>✓</b> |
| Lights  Headlight  ✓ Interior Lights  ✓  Tail Light Cluster  ✓ License Plate Light  ✓  Fog Lights  Air Conditioning  AC Cooling  ✓ AC Switch  ✓  AC System Leaks  ✓ Center AC Vent  ✓  Front Right AC Vent  ✓ Heater                                                                                                                                                                                                                                                                                                                                                                                                                                                                                                                                                                                                                                                                                                                                                                                                                                                                                                                                                                                                                                                                                                                                                                                                                                                                                                                                                                                                                                                                                                                                                                                                                                                                                                                                                                                                                                                                                                           | Engine Sensors                 | <b>✓</b> | OBD Connector         | <b>✓</b> |
| Headlight  Tail Light Cluster  License Plate Light  Fog Lights  Air Conditioning  AC Cooling  AC System Leaks  Center AC Vent  Heater                                                                                                                                                                                                                                                                                                                                                                                                                                                                                                                                                                                                                                                                                                                                                                                                                                                                                                                                                                                                                                                                                                                                                                                                                                                                                                                                                                                                                                                                                                                                                                                                                                                                                                                                                                                                                                                                                                                                                                                          | Music System                   | <b>✓</b> |                       |          |
| Tail Light Cluster  Fog Lights  Air Conditioning  AC Cooling  AC System Leaks  Center AC Vent  Heater                                                                                                                                                                                                                                                                                                                                                                                                                                                                                                                                                                                                                                                                                                                                                                                                                                                                                                                                                                                                                                                                                                                                                                                                                                                                                                                                                                                                                                                                                                                                                                                                                                                                                                                                                                                                                                                                                                                                                                                                                          | Lights                         |          |                       |          |
| Fog Lights  Air Conditioning  AC Cooling  AC System Leaks  Center AC Vent  Front Right AC Vent  Heater                                                                                                                                                                                                                                                                                                                                                                                                                                                                                                                                                                                                                                                                                                                                                                                                                                                                                                                                                                                                                                                                                                                                                                                                                                                                                                                                                                                                                                                                                                                                                                                                                                                                                                                                                                                                                                                                                                                                                                                                                         | Headlight                      | <b>✓</b> | Interior Lights       | <b>✓</b> |
| Air Conditioning  AC Cooling  AC Switch  AC System Leaks  Center AC Vent  Front Right AC Vent  Heater                                                                                                                                                                                                                                                                                                                                                                                                                                                                                                                                                                                                                                                                                                                                                                                                                                                                                                                                                                                                                                                                                                                                                                                                                                                                                                                                                                                                                                                                                                                                                                                                                                                                                                                                                                                                                                                                                                                                                                                                                          | Tail Light Cluster             | <b>✓</b> | License Plate Light   | <b>✓</b> |
| AC Cooling  AC Switch  AC System Leaks  Center AC Vent  Front Right AC Vent  Heater                                                                                                                                                                                                                                                                                                                                                                                                                                                                                                                                                                                                                                                                                                                                                                                                                                                                                                                                                                                                                                                                                                                                                                                                                                                                                                                                                                                                                                                                                                                                                                                                                                                                                                                                                                                                                                                                                                                                                                                                                                            | Fog Lights                     | <b>✓</b> |                       |          |
| AC System Leaks  Center AC Vent  Front Right AC Vent  Heater                                                                                                                                                                                                                                                                                                                                                                                                                                                                                                                                                                                                                                                                                                                                                                                                                                                                                                                                                                                                                                                                                                                                                                                                                                                                                                                                                                                                                                                                                                                                                                                                                                                                                                                                                                                                                                                                                                                                                                                                                                                                   | Air Conditioning               |          |                       |          |
| Front Right AC Vent  Heater                                                                                                                                                                                                                                                                                                                                                                                                                                                                                                                                                                                                                                                                                                                                                                                                                                                                                                                                                                                                                                                                                                                                                                                                                                                                                                                                                                                                                                                                                                                                                                                                                                                                                                                                                                                                                                                                                                                                                                                                                                                                                                    | AC Cooling                     | <b>✓</b> | AC Switch             | <b>✓</b> |
|                                                                                                                                                                                                                                                                                                                                                                                                                                                                                                                                                                                                                                                                                                                                                                                                                                                                                                                                                                                                                                                                                                                                                                                                                                                                                                                                                                                                                                                                                                                                                                                                                                                                                                                                                                                                                                                                                                                                                                                                                                                                                                                                | AC System Leaks                | ~        | Center AC Vent        | <b>✓</b> |
|                                                                                                                                                                                                                                                                                                                                                                                                                                                                                                                                                                                                                                                                                                                                                                                                                                                                                                                                                                                                                                                                                                                                                                                                                                                                                                                                                                                                                                                                                                                                                                                                                                                                                                                                                                                                                                                                                                                                                                                                                                                                                                                                | Front Right AC Vent            | <b>✓</b> | Heater                | <b>✓</b> |
|                                                                                                                                                                                                                                                                                                                                                                                                                                                                                                                                                                                                                                                                                                                                                                                                                                                                                                                                                                                                                                                                                                                                                                                                                                                                                                                                                                                                                                                                                                                                                                                                                                                                                                                                                                                                                                                                                                                                                                                                                                                                                                                                | USB Charging Port              | <b>✓</b> | Power/ Manual Windows | <b>✓</b> |
|                                                                                                                                                                                                                                                                                                                                                                                                                                                                                                                                                                                                                                                                                                                                                                                                                                                                                                                                                                                                                                                                                                                                                                                                                                                                                                                                                                                                                                                                                                                                                                                                                                                                                                                                                                                                                                                                                                                                                                                                                                                                                                                                |                                |          |                       |          |