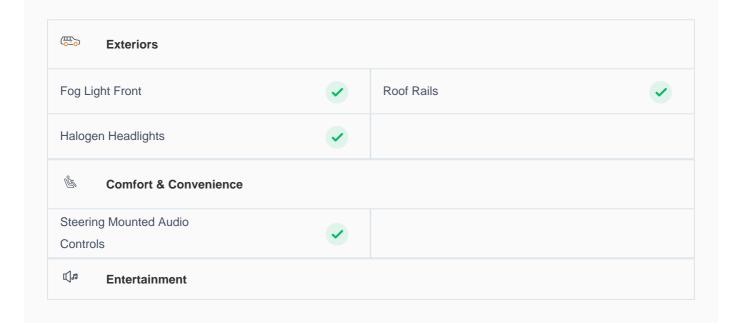

# **Specs and features**

The specification listed was standard for this model when supplied new. The exact specification of this car may vary. Please refer to car images for more details.