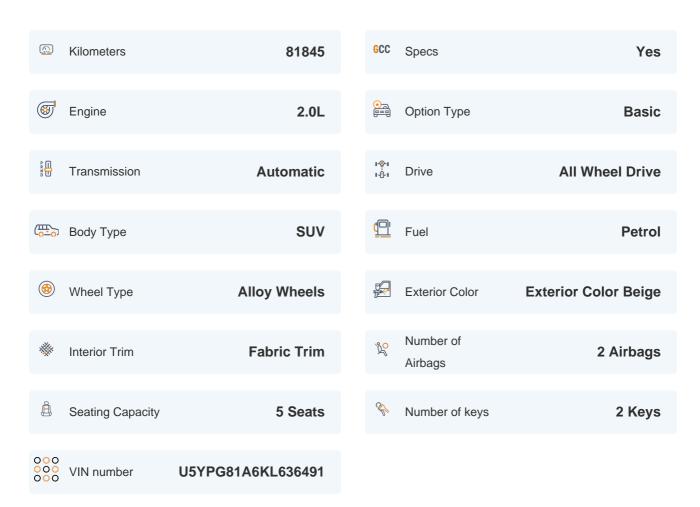

### **Exceeding RTA standards**

We tick all the RTA mandated boxes, and several more. Every car is checked on 150+ points, and is guaranteed to pass the RTA test.

### **3 Months Warranty**

This car comes with 3 months or 5,000 km warranty, whichever is earlier.

#### Car has been Refurbished

We spend ~AED 4,000 to refurbish & inspect the car to ensure only quality cars get listed.



# 2019 KIA SPORTAGE LX | 81,845 KM

# **Car highlights**



### **Cruise control**

Cruise control to drive with ease & comfort



## **Great Parking Assistance**

Parking Sensors Rear



#### **Bluetooth**

Enjoy your drive with bluetooth



## **Amazing Comfort**

Power driver seat

### **Basic Details**



# **Specs and features**

The specification listed was standard for this model when supplied new. The exact specification of this car may vary. Please refer to car images for more details.



| Steering Mounted Audio Controls | <b>~</b> | Rear Defogger        | <b>✓</b> |
|---------------------------------|----------|----------------------|----------|
| Central Armrest                 | <b>✓</b> |                      |          |
| Safety & Security               |          |                      |          |
| Parking Sensors Rear            | ~        | Traction Control     | ~        |
| Airbag Driver Front             | ~        | ABS                  | <b>✓</b> |
| Central Locking                 | ~        | Child Safety Locking | <b>✓</b> |
| Performance                     |