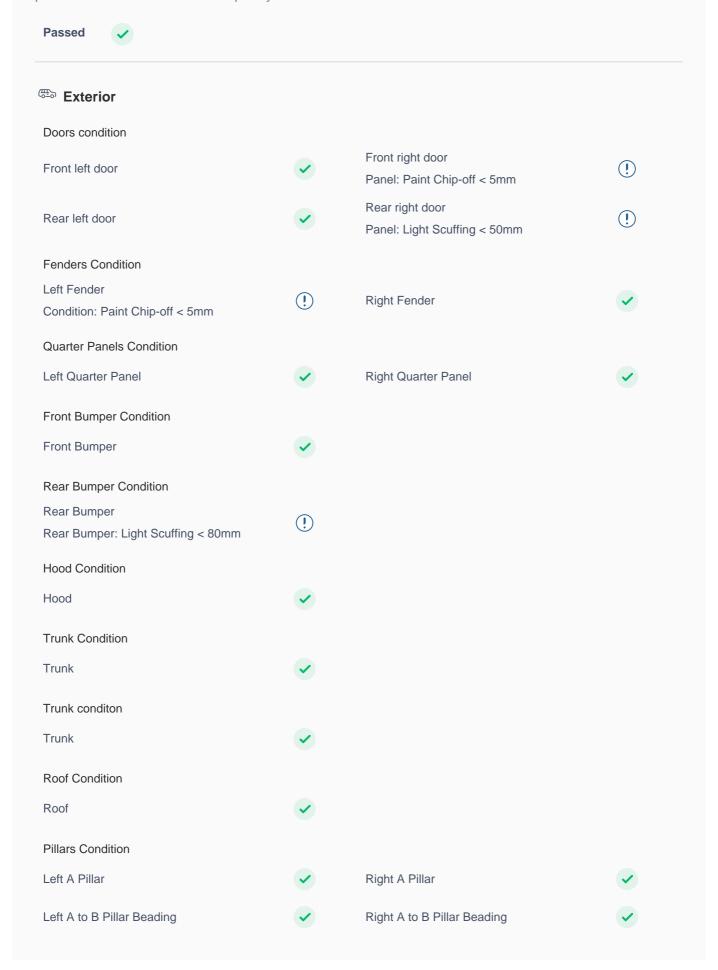

## **150 Point Detailed Inspection Report**

We're quite picky about the cars we procure, so the very fact that you found your car on our platform is a testament to its quality

| Right A to B Pillar          | <b>~</b> | Left B Pillar                                 | <b>✓</b> |
|------------------------------|----------|-----------------------------------------------|----------|
| Left B Pillar Trim           | <b>✓</b> | Left B to C Pillar Beading                    | <b>✓</b> |
| Right C Pillar Trim          | <b>✓</b> | Right B to C Pillar<br>Low Visual Dent < 50mm | (!)      |
| Left C Pillar                | <b>✓</b> |                                               |          |
| Running Board Condition      |          |                                               |          |
| Left Running Board           | <b>✓</b> | Right Running Board                           | •        |
| Windshield Condition         |          |                                               |          |
| Front Windshield             | <b>✓</b> | Rear Windshield                               | <b>✓</b> |
| Structural Assessment        |          |                                               |          |
| Chassis Condition            | <b>✓</b> | Radiator Support                              | <b>✓</b> |
| Apron                        | <b>✓</b> | Boot Floor                                    | <b>✓</b> |
| Firewall Condition           | <b>✓</b> | Cowl Top                                      | <b>✓</b> |
| Head Light Support Condition | <b>✓</b> |                                               |          |
| Cowl Top                     |          |                                               |          |
| Cowl Top                     | <b>✓</b> |                                               |          |
| Rear View Mirror Condition   |          |                                               |          |
| Left Hand Side Mirror        | <b>✓</b> | Left Side Mirror                              | <b>✓</b> |
| Right Side Mirror            | <b>✓</b> | Right Hand Side Mirror                        | <b>✓</b> |
| Alloy Wheel/ Rim             |          |                                               |          |
| Left Front Alloy/ Rim        | <b>✓</b> | Left Rear Alloy/ Rim                          | <b>✓</b> |
| Right Front Alloy/ Rim       | <b>✓</b> | Right Rear Alloy/ Rim                         | <b>✓</b> |
| Spare Alloy/ Rim Condition   | <b>✓</b> |                                               |          |
| Wheel Arch                   | <b>✓</b> | Wheel cover                                   | <b>✓</b> |
| Antenna                      | <b>✓</b> | Grill Condition                               | •        |
| Monogram                     | <b>✓</b> | Window Glass                                  | •        |
| Wiper                        | <b>✓</b> |                                               |          |