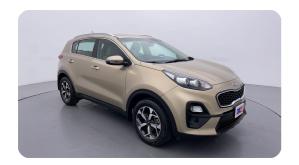

### **Exceeding RTA standards**

We tick all the RTA mandated boxes, and several more. Every car is checked on 150+ points, and is guaranteed to pass the RTA test.

### **3 Months Warranty**

This car comes with 3 months or 5,000 km warranty, whichever is earlier.

#### Car has been Refurbished

We spend ~AED 4,000 to refurbish & inspect the car to ensure only quality cars get listed.



# 2019 KIA SPORTAGE LX | 81,845 KM

# **Car highlights**



### **Cruise control**

Cruise control to drive with ease & comfort



## **Great Parking Assistance**

Parking Sensors Rear



#### **Bluetooth**

Enjoy your drive with bluetooth



## **Amazing Comfort**

Power driver seat

### **Basic Details**



# **Specs and features**

The specification listed was standard for this model when supplied new. The exact specification of this car may vary. Please refer to car images for more details.



| Steering Mounted Audio Controls | <b>~</b> | Rear Defogger        | <b>✓</b> |
|---------------------------------|----------|----------------------|----------|
| Central Armrest                 | <b>✓</b> |                      |          |
| Safety & Security               |          |