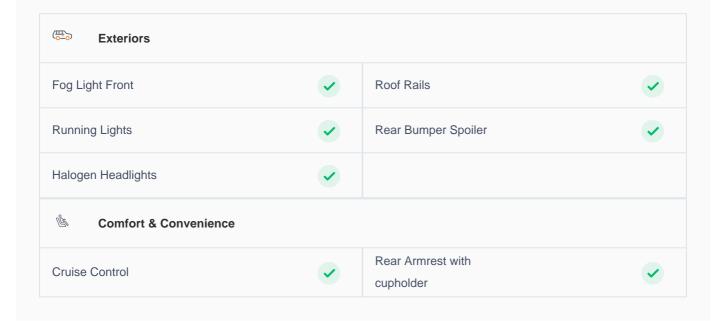

# **Specs and features**

The specification listed was standard for this model when supplied new. The exact specification of this car may vary. Please refer to car images for more details.

| Steering Mounted Audio Controls | <b>~</b> | Rear Defogger        | <b>✓</b> |
|---------------------------------|----------|----------------------|----------|
| Central Armrest                 | <b>✓</b> |                      |          |
| Safety & Security               |          |                      |          |
| Parking Sensors Rear            | ~        | Traction Control     | ~        |
| Airbag Driver Front             | ~        | ABS                  | <b>✓</b> |
| Central Locking                 | ~        | Child Safety Locking | <b>✓</b> |
| Performance                     |          |                      |          |
| Hill Descent Control            | ~        | Differential Locks   | <b>~</b> |
| ଏ∌ Entertainment                |          |                      |          |
| Bluetooth Player                | ~        | Infotainment System  | ~        |
| USB player                      | <b>✓</b> |                      |          |