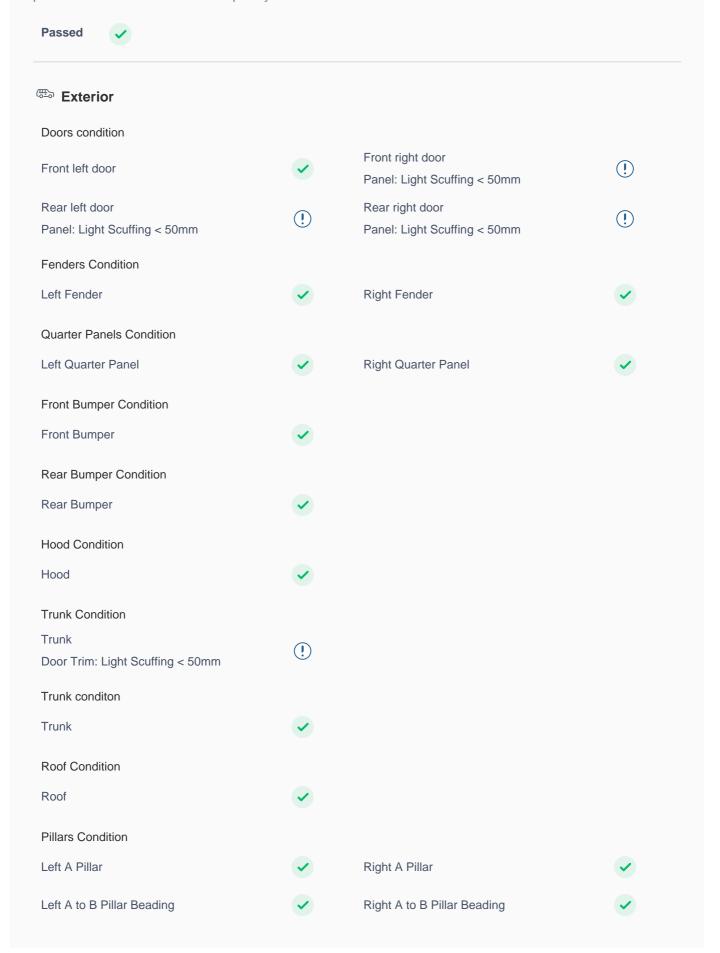

## **150 Point Detailed Inspection Report**

We're quite picky about the cars we procure, so the very fact that you found your car on our platform is a testament to its quality

| Right A to B Pillar                                              | <b>~</b> | Left B Pillar              | <b>✓</b> |
|------------------------------------------------------------------|----------|----------------------------|----------|
| Left B Pillar Trim                                               | <b>✓</b> | Left B to C Pillar Beading | <b>✓</b> |
| Right C Pillar Trim                                              | <b>✓</b> | Right B to C Pillar        | <b>✓</b> |
| Right B to C Pillar Beading                                      | <b>✓</b> | Left C Pillar              | <b>✓</b> |
| Running Board Condition                                          |          |                            |          |
| Left Running Board                                               | <b>✓</b> | Right Running Board        | <b>✓</b> |
| Windshield Condition                                             |          |                            |          |
| Front Windshield  Beading: Mouldings Crack/ Fair Use Wear < 50mm | !        | Rear Windshield            | •        |
| Structural Assessment                                            |          |                            |          |
| Chassis Condition                                                | <b>✓</b> | Radiator Support           | <b>✓</b> |
| Apron                                                            | <b>✓</b> | Boot Floor                 | <b>✓</b> |
| Firewall Condition                                               | <b>✓</b> | Cowl Top                   | <b>✓</b> |
| Head Light Support Condition                                     | <b>✓</b> |                            |          |
| Cowl Top                                                         |          |                            |          |
| Cowl Top                                                         | <b>✓</b> |                            |          |
| Rear View Mirror Condition                                       |          |                            |          |
| Left Hand Side Mirror                                            | <b>✓</b> | Left Side Mirror           | <b>✓</b> |
| Right Side Mirror                                                | <b>✓</b> | Right Hand Side Mirror     | <b>✓</b> |
| Alloy Wheel/ Rim                                                 |          |                            |          |
| Left Front Alloy/ Rim                                            | <b>✓</b> | Left Rear Alloy/ Rim       | <b>✓</b> |
| Right Front Alloy/ Rim                                           | <b>✓</b> | Right Rear Alloy/ Rim      | <b>✓</b> |
| Spare Alloy/ Rim Condition                                       | <b>✓</b> |                            |          |
| Wheel Arch                                                       | <b>✓</b> | Antenna                    | •        |
| Grill Condition                                                  | <b>✓</b> | Monogram                   | •        |
| Window Glass                                                     | <b>✓</b> | Wiper                      | <b>✓</b> |
| Panel Condition                                                  |          |                            |          |