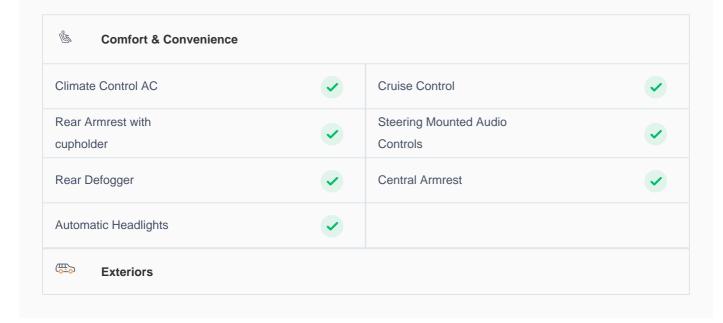

## **Specs and features**

The specification listed was standard for this model when supplied new. The exact specification of this car may vary. Please refer to car images for more details.

| Fog Light Front       | <b>✓</b> | Roof Rails           | <b>✓</b> |
|-----------------------|----------|----------------------|----------|
| Running Lights        | <b>✓</b> | Rear Bumper Spoiler  | <b>~</b> |
| LED Headlights        | <b>✓</b> | Halogen Headlights   | •        |
| Safety & Security     |          |                      |          |
| Parking Sensors Front | <b>✓</b> | Parking Sensors Rear | •        |
| Reverse Camera        | <b>✓</b> | Traction Control     | •        |
| Airbag Driver Front   | <b>✓</b> | ABS                  | •        |
| Central Locking       | <b>✓</b> | Child Safety Locking | •        |
| Performance           |          |                      |          |
| Hill Descent Control  | <b>~</b> | Differential Locks   | <b>✓</b> |
| ್ರೈ Entertainment     |          |                      |          |
| Bluetooth Player      | <b>~</b> | USB Charging Port    | •        |
| USB player            |          |                      |          |