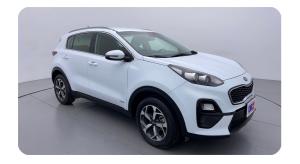

#### **Exceeding RTA standards**

We tick all the RTA mandated boxes, and several more. Every car is checked on 150+ points, and is guaranteed to pass the RTA test.

#### **3 Months Warranty**

This car comes with 3 months or 5,000 km warranty, whichever is earlier.

#### Car has been Refurbished

We spend ~AED 4,000 to refurbish & inspect the car to ensure only quality cars get listed.



# 2020 KIA SPORTAGE LX | 102,999 KM

VIN: U5YPG81C7LL827467

# **Car highlights**



#### **Cruise control**

Cruise control to drive with ease & comfort



### **Great Parking Assistance**

Parking Sensors Front, Reverse Camera & more



#### **Bluetooth**

Enjoy your drive with bluetooth



### **Amazing Comfort**

Power driver seat

#### **Basic Details**



## **Specs and features**

The specification listed was standard for this model when supplied new. The exact specification of this car may vary. Please refer to car images for more details.



| Fog Light Front       | <b>✓</b> | Roof Rails           | <b>✓</b> |
|-----------------------|----------|----------------------|----------|
| Running Lights        | <b>✓</b> | Rear Bumper Spoiler  | <b>~</b> |
| LED Headlights        | <b