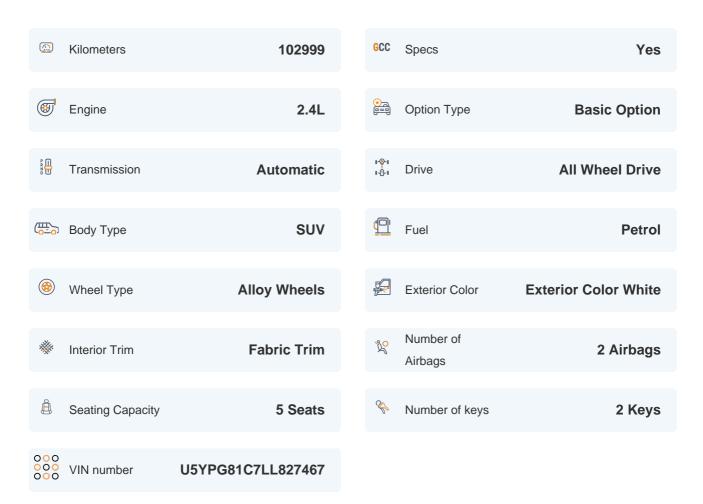

# 2020 KIA SPORTAGE LX | 102,999 KM

VIN: U5YPG81C7LL827467

#### **Basic Details**