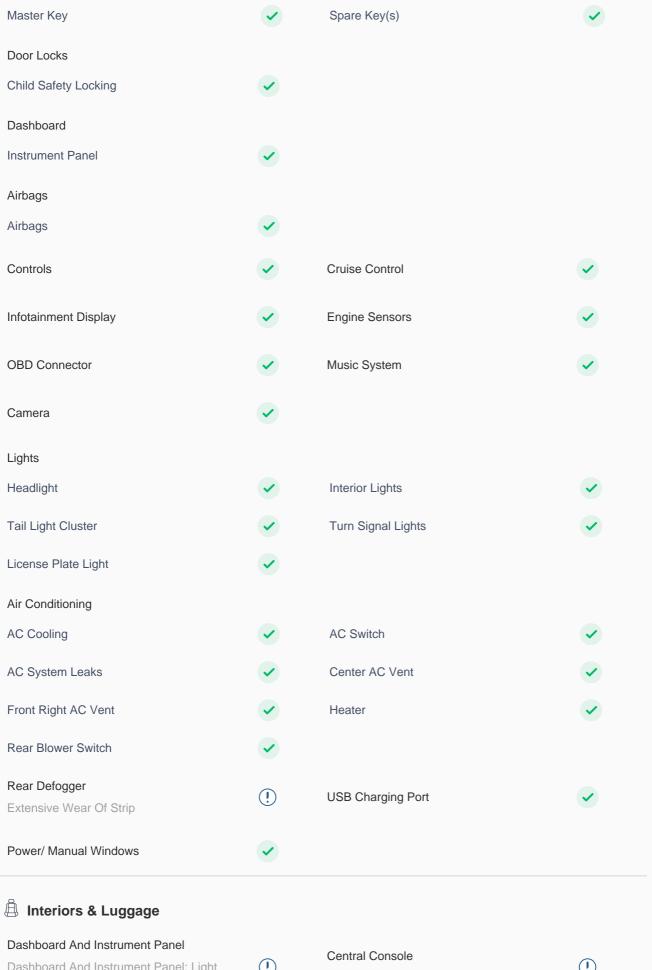

## **150 Point Detailed Inspection Report**

We're quite picky about the cars we procure, so the very fact that you found your car on our platform is a testament to its quality

Dashboard And Instrument Panel: Light Scuffing/Crack

Box: Minor Crack/Fair Use Wear/ Scuffing

| Cup Holder                                                                                                  | <b>✓</b>                                | Glove Box                                                        | <b>✓</b>                      |
|-------------------------------------------------------------------------------------------------------------|-----------------------------------------|------------------------------------------------------------------|-------------------------------|
| Steering Wheel Color Faded                                                                                  | (!)                                     | Sunvisor                                                         | •                             |
| Seat Upholstery                                                                                             | •                                       | Manual Seat Movement                                             | <b>✓</b>                      |
| Seat Belts                                                                                                  | <b>✓</b>                                | Head Rest                                                        | •                             |
| Door Controls And Trim Front Left Door: Light Scuffing                                                      | !                                       | Grab Handle                                                      | <b>✓</b>                      |
| Carpet Trunk Floor Carpet: Wear & Tear < 80mm                                                               | (!)                                     | Headliner Front Left: Light Smudge/Disfiguration, Light Scuffing | (!)                           |
| Rear View Mirror                                                                                            | <b>✓</b>                                | Toolkit                                                          | <b>✓</b>                      |
|                                                                                                             |                                         |                                                                  |                               |
| Tyres                                                                                                       |                                         |                                                                  |                               |
| Tyres Condition                                                                                             |                                         |                                                                  |                               |
|                                                                                                             | <b>✓</b>                                | Left Hand Side Rear Tyre                                         | <b>✓</b>                      |
| Tyres Condition                                                                                             | <ul><li></li><li></li><li></li></ul>    | Left Hand Side Rear Tyre Right Hand Side Rear Tyre               | <ul><li>✓</li><li>✓</li></ul> |
| Tyres Condition  Left Hand Side Front Tyre                                                                  | <ul><li>*</li><li>*</li><li>*</li></ul> |                                                                  | ✓                             |
| Tyres Condition  Left Hand Side Front Tyre  Right Hand Side Front Tyre                                      | <ul><li>&gt;</li><li>&gt;</li></ul>     |                                                                  | <ul><li>✓</li><li>✓</li></ul> |
| Tyres Condition  Left Hand Side Front Tyre  Right Hand Side Front Tyre  Spare Tyre                          | <75%                                    |                                                                  | <85%                          |
| Tyres Condition  Left Hand Side Front Tyre  Right Hand Side Front Tyre  Spare Tyre  Tyres Depth (Remaining) | <75%<br><75%                            | Right Hand Side Rear Tyre                                        | <85% <85%                     |