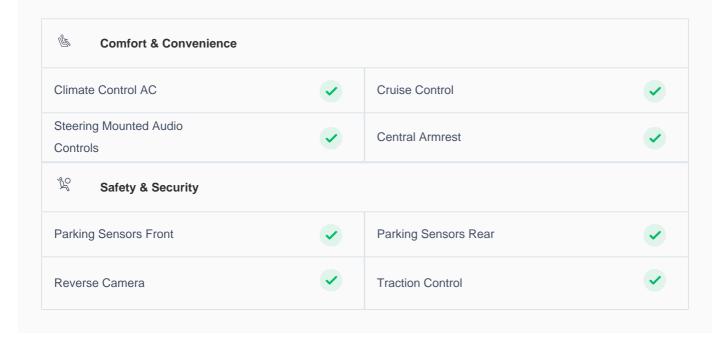

## **Specs and features**

The specification listed was standard for this model when supplied new. The exact specification of this car may vary. Please refer to car images for more details.

| Airbag Driver Front | <b>✓</b> | ABS                  | <b>✓</b> |
|---------------------|----------|----------------------|----------|
| Central Locking     | <b>✓</b> | Child Safety Locking | <b>✓</b> |
| ☐ Entertainment     |          |                      |          |
| Bluetooth Player    | <b>✓</b> | USB player           | <b>✓</b> |
| Exteriors           |          |                      |          |
| Halogen Headlights  | <b>✓</b> |                      |          |