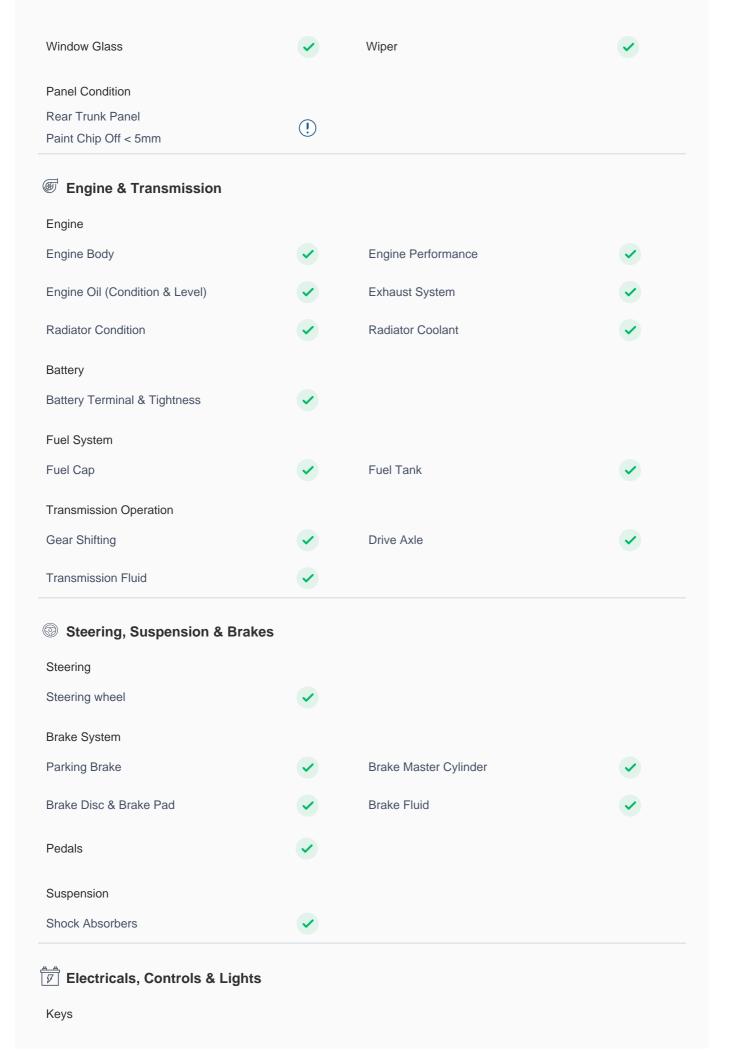

## **150 Point Detailed Inspection Report**

We're quite picky about the cars we procure, so the very fact that you found your car on our platform is a testament to its quality

### Pillars Condition Left A Pillar Right A Pillar (!) (!) Inner Condition: Fair Use Wear Inner Condition: Light Scuffing Left A to B Pillar Beading Right A to B Pillar Beading Right A to B Pillar Left B Pillar Left B Pillar Trim Left B to C Pillar Beading Right B to C Pillar Right C Pillar Trim Low Visual Dent < 50mm Left C Pillar Right B to C Pillar Beading Scratch < 50mm **Running Board Condition** Left Running Board Right Running Board (!) (!)Condition: Scratch < 80mm Condition: Light Scuffing < 80mm Windshield Condition Front Windshield Rear Windshield Structural Assessment **Chassis Condition** Radiator Support **Boot Floor** Apron Condition: Light Scuffing < 80mm Firewall Condition Cowl Top Head Light Support Condition Cowl Top Cowl Top Rear View Mirror Condition Left Hand Side Mirror Left Side Mirror Right Side Mirror Right Hand Side Mirror Alloy Wheel/ Rim Spare Alloy/ Rim Condition Wheel cover Wheel Arch Front Right: Face/ Scuffs < 50mm **Grill Condition** Monogram Light Scuffing < 50mm