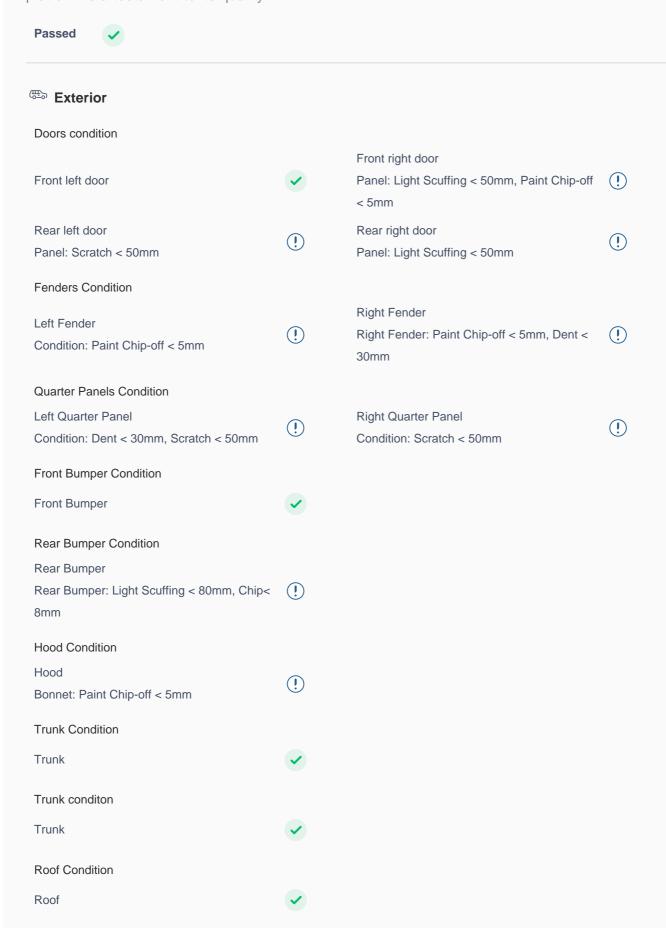

## **150 Point Detailed Inspection Report**

We're quite picky about the cars we procure, so the very fact that you found your car on our platform is a testament to its quality

### Pillars Condition Left A Pillar Right A Pillar (!) (!) Inner Condition: Fair Use Wear Inner Condition: Light Scuffing Left A to B Pillar Beading Right A to B Pillar Beading Right A to B Pillar Left B Pillar Left B Pillar Trim Left B to C Pillar Beading Right B to C Pillar Right C Pillar Trim Low Visual Dent < 50mm Left C Pillar Right B to C Pillar Beading Scratch < 50mm **Running Board Condition** Left Running Board Right Running Board (!) (!)Condition: Scratch < 80mm Condition: Light Scuffing < 80mm Windshield Condition Front Windshield Rear Windshield Structural Assessment **Chassis Condition** Radiator Support **Boot Floor** Apron Condition: Light Scuffing < 80mm Firewall Condition Cowl Top Head Light Support Condition Cowl Top Cowl Top Rear View Mirror Condition Left Hand Side Mirror Left Side Mirror Right Side Mirror Right Hand Side Mirror Alloy Wheel/ Rim Spare Alloy/ Rim Condition Wheel cover Wheel Arch Front Right: Face/ Scuffs < 50mm **Grill Condition** Monogram Light Scuffing < 50mm