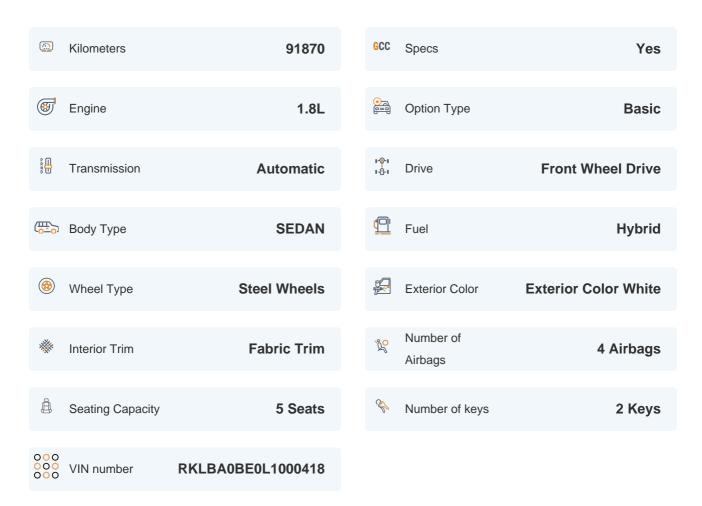

# 2020 TOYOTA COROLLA HYBRID SE | 91,870 KM

VIN: RKLBA0BE0L1000418

#### **Basic Details**