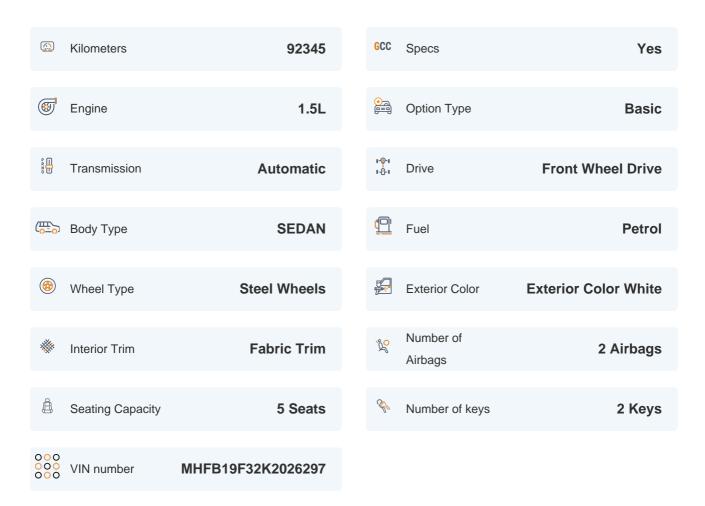

### **Basic Details**

## **Specs and features**

The specification listed was standard for this model when supplied new. The exact specification of this car may vary. Please refer to car images for more details.