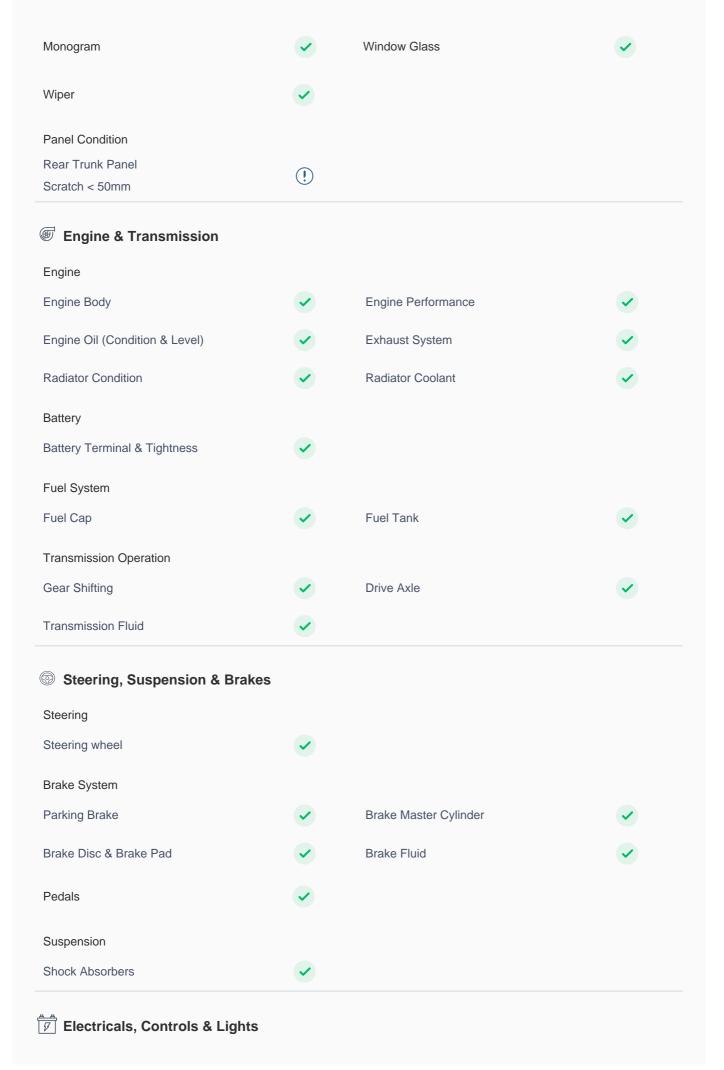

## **150 Point Detailed Inspection Report**

We're quite picky about the cars we procure, so the very fact that you found your car on our platform is a testament to its quality

| Roof                                                                           | <b>✓</b> |                                                      |          |
|--------------------------------------------------------------------------------|----------|------------------------------------------------------|----------|
| Pillars Condition                                                              |          |                                                      |          |
| Left A Pillar                                                                  | <b>✓</b> | Right A Pillar                                       | <b>✓</b> |
| Left A to B Pillar Beading                                                     | <b>✓</b> | Right A to B Pillar Beading                          | <b>✓</b> |
| Right A to B Pillar                                                            | <b>✓</b> | Left B Pillar                                        | <b>✓</b> |
| Left B Pillar Trim                                                             | <b>✓</b> | Left B to C Pillar Beading                           | <b>✓</b> |
| Right C Pillar Trim                                                            | <b>✓</b> | Right B to C Pillar<br>Scuffing > 80mm               | !        |
| Right B to C Pillar Beading Beading Crack/ Tear < 5mm                          | !        | Left C Pillar                                        | <b>✓</b> |
| Running Board Condition                                                        |          |                                                      |          |
| Left Running Board                                                             | <b>✓</b> | Right Running Board Condition: Light Scuffing < 80mm | !        |
| Windshield Condition                                                           |          |                                                      |          |
| Front Windshield                                                               | <b>✓</b> | Rear Windshield                                      | <b>✓</b> |
| Structural Assessment                                                          |          |                                                      |          |
| Chassis Condition                                                              | <b>✓</b> | Radiator Support                                     | <b>✓</b> |
| Apron                                                                          | <b>✓</b> | Boot Floor                                           | <b>✓</b> |
| Firewall Condition                                                             | <b>✓</b> | Cowl Top                                             | <b>✓</b> |
| Head Light Support Condition                                                   | <b>✓</b> |                                                      |          |
| Cowl Top                                                                       |          |                                                      |          |
| Cowl Top                                                                       | <b>✓</b> |                                                      |          |
| Rear View Mirror Condition  Left Hand Side Mirror  Body: Light Scuffing < 50mm | !        | Left Side Mirror                                     | <b>✓</b> |
| Right Side Mirror<br>Body: Paint Chip-off < 5mm                                | !        | Right Hand Side Mirror                               | <b>✓</b> |
| Alloy Wheel/ Rim                                                               |          |                                                      |          |
| Spare Alloy/ Rim Condition                                                     | <b>✓</b> |                                                      |          |
| Wheel Arch                                                                     | <b>✓</b> | Wheel cover                                          | <b>✓</b> |
| Antenna                                                                        | <b>✓</b> | Grill Condition                                      | •        |

|                            |          | Wear                      |          |
|----------------------------|----------|---------------------------|----------|
| Manual Seat Movement       | <b>✓</b> | Seat Belts                | •        |
| Head Rest                  | <b>✓</b> | Door Controls And Trim    | <b>✓</b> |
| Grab Handle                | <b>✓</b> | Carpet                    | <b>✓</b> |
| Headliner                  | •        | Rear View Mirror          | <b>✓</b> |
| Toolkit                    | <b>✓</b> |                           |          |
| Tyres                      |          |                           |          |
| Tyres Condition            |          |                           |          |
| Left Hand Side Front Tyre  | <b>✓</b> | Left Hand Side Rear Tyre  | <b>✓</b> |
| Right Hand Side Front Tyre | <b>✓</b> | Right Hand Side Rear Tyre | <b>✓</b> |
| Spare Tyre                 | <b>✓</b> |                           |          |
| Tyres Depth (Remaining)    |          |                           |          |
| LHS Front Tyre             | <75%     | LHS Rear Tyre             | <55%     |
| RHS Front Tyre             | <75%     | RHS Rear Tyre             | <55%     |