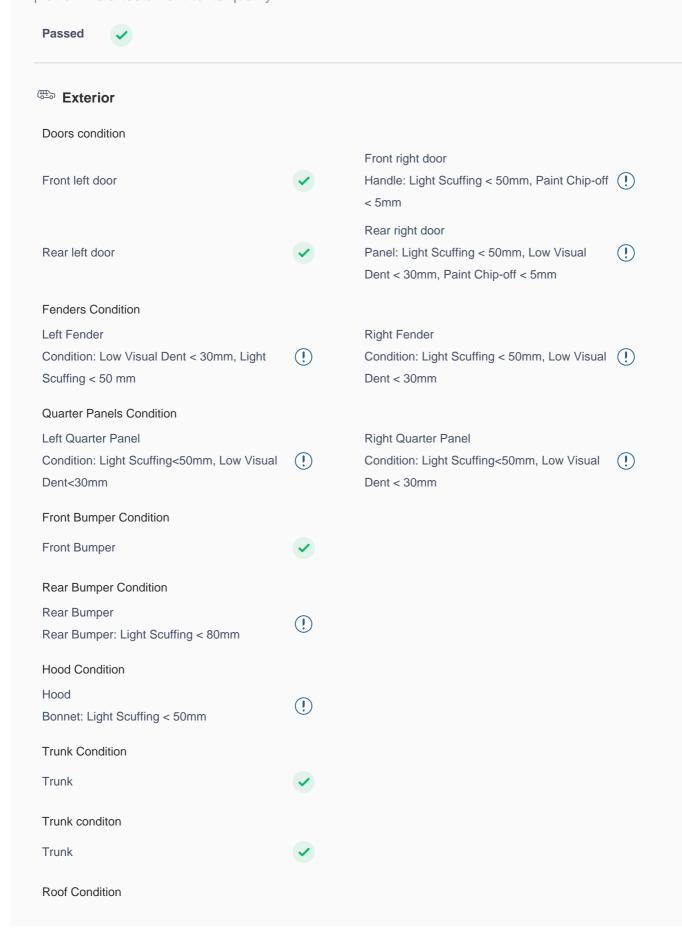

## **150 Point Detailed Inspection Report**

We're quite picky about the cars we procure, so the very fact that you found your car on our platform is a testament to its quality

| Roof                                                                           | <b>✓</b> |                                                      |          |
|--------------------------------------------------------------------------------|----------|------------------------------------------------------|----------|
| Pillars Condition                                                              |          |                                                      |          |
| Left A Pillar                                                                  | <b>✓</b> | Right A Pillar                                       | <b>✓</b> |
| Left A to B Pillar Beading                                                     | <b>✓</b> | Right A to B Pillar Beading                          | <b>✓</b> |
| Right A to B Pillar                                                            | <b>✓</b> | Left B Pillar                                        | <b>✓</b> |
| Left B Pillar Trim                                                             | <b>✓</b> | Left B to C Pillar Beading                           | <b>✓</b> |
| Right C Pillar Trim                                                            | <b>✓</b> | Right B to C Pillar<br>Scuffing > 80mm               | !        |
| Right B to C Pillar Beading Beading Crack/ Tear < 5mm                          | !        | Left C Pillar                                        | <b>✓</b> |
| Running Board Condition                                                        |          |                                                      |          |
| Left Running Board                                                             | <b>✓</b> | Right Running Board Condition: Light Scuffing < 80mm | !        |
| Windshield Condition                                                           |          |                                                      |          |
| Front Windshield                                                               | <b>✓</b> | Rear Windshield                                      | <b>✓</b> |
| Structural Assessment                                                          |          |                                                      |          |
| Chassis Condition                                                              | <b>✓</b> | Radiator Support                                     | <b>✓</b> |
| Apron                                                                          | <b>✓</b> | Boot Floor                                           | <b>✓</b> |
| Firewall Condition                                                             | <b>✓</b> | Cowl Top                                             | <b>✓</b> |
| Head Light Support Condition                                                   | <b>✓</b> |                                                      |          |
| Cowl Top                                                                       |          |                                                      |          |
| Cowl Top                                                                       | <b>✓</b> |                                                      |          |
| Rear View Mirror Condition  Left Hand Side Mirror  Body: Light Scuffing < 50mm | !        | Left Side Mirror                                     | <b>✓</b> |
| Right Side Mirror<br>Body: Paint Chip-off < 5mm                                | !        | Right Hand Side Mirror                               | <b>✓</b> |
| Alloy Wheel/ Rim                                                               |          |                                                      |          |
| Spare Alloy/ Rim Condition                                                     | <b>✓</b> |                                                      |          |
| Wheel Arch                                                                     | <b>✓</b> | Wheel cover                                          | <b>✓</b> |
| Antenna                                                                        | <b>✓</b> | Grill Condition                                      | •        |