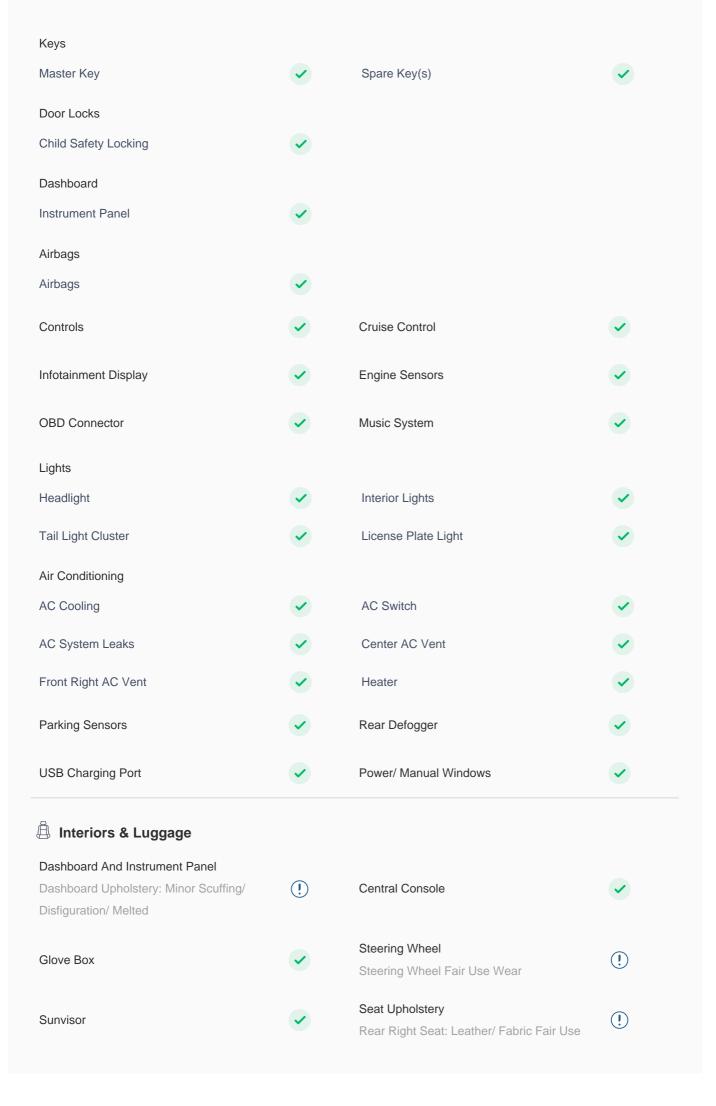

|                            |          | Wear                      |          |
|----------------------------|----------|---------------------------|----------|
| Manual Seat Movement       | <b>✓</b> | Seat Belts                | •        |
| Head Rest                  | <b>✓</b> | Door Controls And Trim    | <b>✓</b> |
| Grab Handle                | <b>✓</b> | Carpet                    | <b>✓</b> |
| Headliner                  | •        | Rear View Mirror          | <b>✓</b> |
| Toolkit                    | <b>✓</b> |                           |          |
| Tyres                      |          |                           |          |
| Tyres Condition            |          |                           |          |
| Left Hand Side Front Tyre  | <b>✓</b> | Left Hand Side Rear Tyre  | <b>✓</b> |
| Right Hand Side Front Tyre | <b>✓</b> | Right Hand Side Rear Tyre | <b>✓</b> |
| Spare Tyre                 | <b>✓</b> |                           |          |
| Tyres Depth (Remaining)    |          |                           |          |
| LHS Front Tyre             | <75%     | LHS Rear Tyre             | <55%     |
| RHS Front Tyre             | <75%     | RHS Rear Tyre             | <55%     |