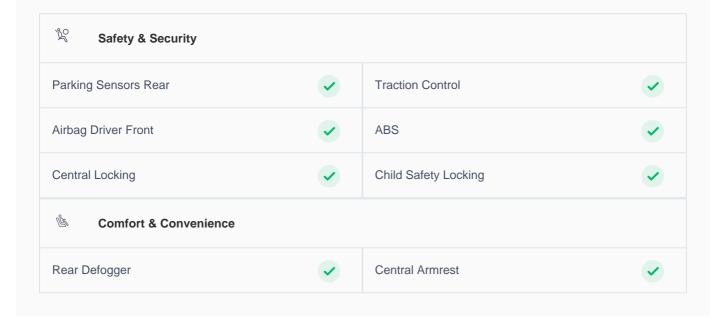

, and is guaranteed to pass the RTA test.

#### **1 Months Warranty**

This car comes with 1 months or 1,000 km warranty, whichever is earlier.

#### Car has been Refurbished

We spend ~AED 4,000 to refurbish & inspect the car to ensure only quality cars get listed.



# 2019 TOYOTA YARIS E | 92,345 KM

VIN: MHFB19F32K2026297

# **Car highlights**



#### **Cruise control**

Cruise control to drive with ease & comfort



## **Great Parking Assistance**

Parking Sensors Rear



## **Music System**

Enjoy your drive with music system



## **Amazing Comfort**

Power driver seat

### **Basic Details**



## **Specs and features**

The specification listed was standard for this model when supplied new. The exact specification of this car may vary. Please refer to car images for more details.





## **150 Point Detailed Inspection Report**

We're quite picky about the cars we procure, so the very fact that you found your car on our platform is a testament to its quality



| Roof                                                                           | <b>✓</b> |                                                      |          |
|--------------------------------------------------------------------------------|----------|------------------------------------------------------|----------|
| Pillars Condition                                                              |          |                                                      |          |
| Left A Pillar                                                                  | <b>✓</b> | Right A Pillar