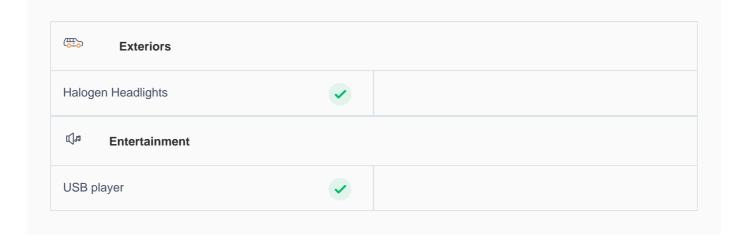

and is guaranteed to pass the RTA test.

#### **1 Months Warranty**

This car comes with 1 months or 1,000 km warranty, whichever is earlier.

#### Car has been Refurbished

We spend ~AED 4,000 to refurbish & inspect the car to ensure only quality cars get listed.



# 2019 TOYOTA YARIS E | 92,345 KM

VIN: MHFB19F32K2026297

# **Car highlights**



#### **Cruise control**

Cruise control to drive with ease & comfort



## **Great Parking Assistance**

Parking Sensors Rear



## **Music System**

Enjoy your drive with music system



## **Amazing Comfort**

Power driver seat

### **Basic Details**



## **Specs and features**

The specification listed was standard for this model when supplied new. The exact specification of this car may vary. Please refer to car images for more details.





## **150 Point Detailed Inspection Report**

We're quite picky about the cars we procure, so the very fact that you found your car on our platform is a testament to its quality



| Roof                                                                           | <b>✓</b> |                                                      |          |
|--------------------------------------------------------------------------------|----------|------------------------------------------------------|----------|
| Pillars Condition                                                              |          |                                                      |          |
| Left A Pillar                                                                  | <b>✓</b> | Right A Pillar