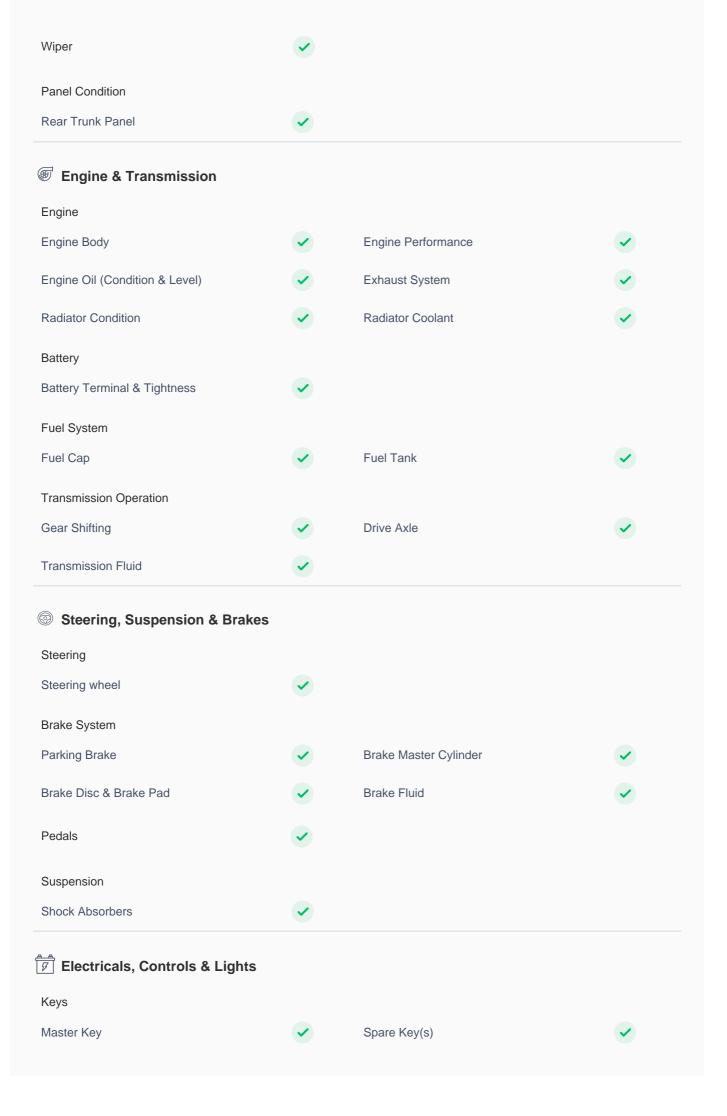

| Door Locks                                                                                        |          |                                                   |          |
|---------------------------------------------------------------------------------------------------|----------|---------------------------------------------------|----------|
| Child Safety Locking                                                                              | <b>✓</b> |                                                   |          |
| Dashboard                                                                                         |          |                                                   |          |
| Instrument Panel                                                                                  | <b>✓</b> |                                                   |          |
| Airbags                                                                                           |          |                                                   |          |
| Airbags                                                                                           | <b>✓</b> |                                                   |          |
| Controls                                                                                          | <b>✓</b> | Infotainment Display                              | <b>✓</b> |
| Engine Sensors                                                                                    | <b>✓</b> | OBD Connector                                     | •        |
| Music System                                                                                      | <b>✓</b> |                                                   |          |
| Lights                                                                                            |          |                                                   |          |
| Headlight                                                                                         | <b>✓</b> | Interior Lights                                   | <b>✓</b> |
| Tail Light Cluster                                                                                | <b>✓</b> | License Plate Light                               | <b>✓</b> |
| Air Conditioning                                                                                  |          |                                                   |          |
| AC Cooling                                                                                        | <b>✓</b> | AC Switch                                         | <b>✓</b> |
| AC System Leaks                                                                                   | <b>✓</b> | Center AC Vent                                    | <b>✓</b> |
| Front Right AC Vent                                                                               | <b>✓</b> | Heater                                            | <b>✓</b> |
| Rear Defogger                                                                                     | <b>✓</b> | USB Charging Port                                 | <b>✓</b> |
| Power/ Manual Windows                                                                             | <b>✓</b> |                                                   |          |
| 🖺 Interiors & Luggage                                                                             |          |                                                   |          |
| Dashboard And Instrument Panel                                                                    |          |                                                   |          |
| Dashboard Upholstery: Minor Scuffing/ Disfiguration/ Melted, Minor Scuffing/ Crack/ Fair Use Wear | (!)      | Central Console                                   | ~        |
| Glove Box                                                                                         | <b>✓</b> | Steering Wheel                                    | <b>✓</b> |
| Sunvisor                                                                                          | •        | Seat Upholstery Driver Seat: Minor Smudge/ Cracks | (!)      |
| Manual Seat Movement                                                                              | <b>✓</b> | Seat Belts                                        | •        |

| Head Rest                                        | <b>✓</b>    | Door Controls And Trim Front Right Door: Fair Use Wear | (!)  |
|--------------------------------------------------|-------------|--------------------------------------------------------|------|
| Grab Handle                                      | <b>✓</b>    | Carpet Front Left Floor Carpet: Smudge/Fair Use Wear   | (!)  |
| Headliner Front Left: Light Smudge/Disfiguration | !           | Rear View Mirror                                       | •    |
| Toolkit                                          | <b>✓</b>    |                                                        |      |
| Tyres Condition  Left Hand Side Front Tyre       | ~           | Left Hand Side Rear Tyre                               |      |
| Right Hand Side Front Tyre                       | •           | Right Hand Side Rear Tyre                              | •    |
| Spare Tyre  Tyres Depth (Remaining)              | <b>&gt;</b> |                                                        |      |
| LHS Front Tyre                                   | <55%        | LHS Rear Tyre                                          | <65% |
| RHS Front Tyre                                   | <55%        | RHS Rear Tyre                                          | <65% |
| Spare Tyre                                       | <55%        |                                                        |      |