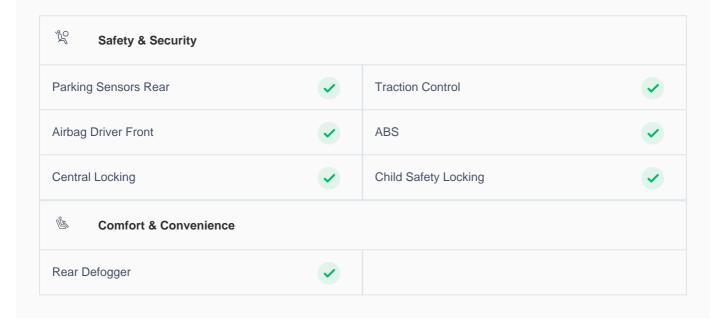

## **Great Parking Assistance**

Parking Sensors Rear

| Door Locks                                                                                        |          |                                                   |          |
|---------------------------------------------------------------------------------------------------|----------|---------------------------------------------------|----------|
| Child Safety Locking                                                                              | <b>✓</b> |                                                   |          |
| Dashboard                                                                                         |          |                                                   |          |
| Instrument Panel                                                                                  | <b>✓</b> |                                                   |          |
| Airbags                                                                                           |          |                                                   |          |
| Airbags                                                                                           | <b>✓</b> |                                                   |          |
| Controls                                                                                          | <b>✓</b> | Infotainment Display                              | <b>✓</b> |
| Engine Sensors                                                                                    | <b>✓</b> | OBD Connector                                     | •        |
| Music System                                                                                      | <b>✓</b> |                                                   |          |
| Lights                                                                                            |          |                                                   |          |
| Headlight                                                                                         | <b>✓</b> | Interior Lights                                   | <b>✓</b> |
| Tail Light Cluster                                                                                | <b>✓</b> | License Plate Light                               | <b>✓</b> |
| Air Conditioning                                                                                  |          |                                                   |          |
| AC Cooling                                                                                        | <b>✓</b> | AC Switch                                         | <b>✓</b> |
| AC System Leaks                                                                                   | <b>✓</b> | Center AC Vent                                    | <b>✓</b> |
| Front Right AC Vent                                                                               | <b>✓</b> | Heater                                            | <b>✓</b> |
| Rear Defogger                                                                                     | <b>✓</b> | USB Charging Port                                 | <b>✓</b> |
| Power/ Manual Windows                                                                             | <b>✓</b> |                                                   |          |
| 🖺 Interiors & Luggage                                                                             |          |                                                   |          |
| Dashboard And Instrument Panel                                                                    |          |                                                   |          |
| Dashboard Upholstery: Minor Scuffing/ Disfiguration/ Melted, Minor Scuffing/ Crack/ Fair Use Wear | (!)      | Central Console                                   | ~        |
| Glove Box                                                                                         | <b>✓</b> | Steering Wheel                                    | <b>✓</b> |
| Sunvisor                                                                                          | •        | Seat Upholstery Driver Seat: Minor Smudge/ Cracks | (!)      |
| Manual Seat Movement                                                                              | <b>✓</b> | Seat Belts                                        | •        |