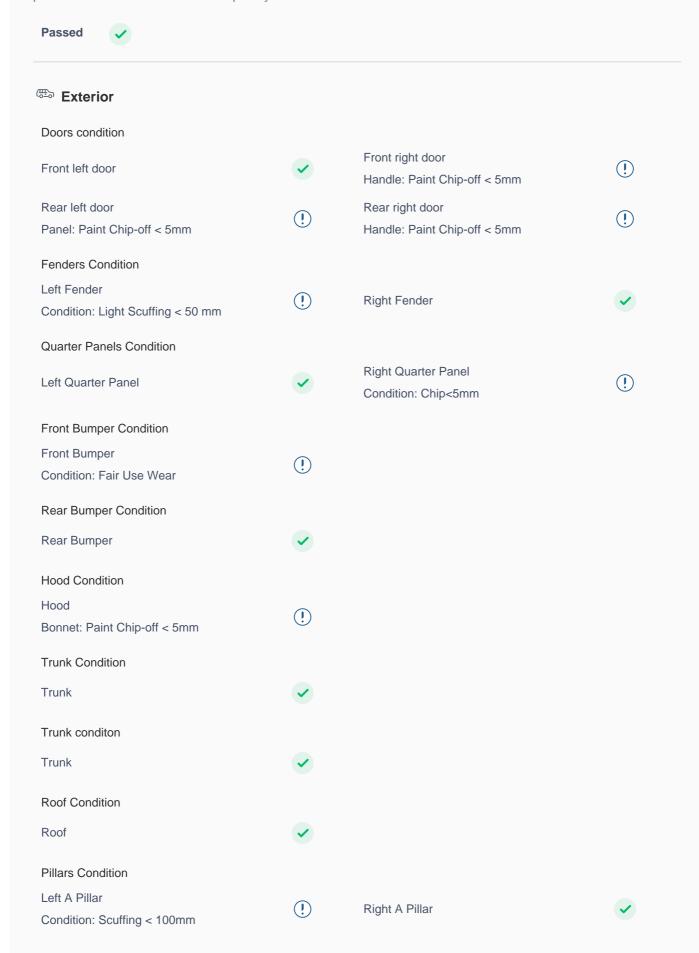

## **150 Point Detailed Inspection Report**

We're quite picky about the cars we procure, so the very fact that you found your car on our platform is a testament to its quality

| Left A to B Pillar Beading                                                                                                          | <b>✓</b> | Right A to B Pillar Beading           | <b>✓</b> |
|-------------------------------------------------------------------------------------------------------------------------------------|----------|---------------------------------------|----------|
| Right A to B Pillar<br>Light Scuffing < 50mm                                                                                        | (!)      | Left B Pillar                         | <b>✓</b> |
| Left B Pillar Trim                                                                                                                  | <b>✓</b> | Left B to C Pillar Beading            | <b>✓</b> |
| Right C Pillar Trim                                                                                                                 | <b>✓</b> | Right B to C Pillar                   | <b>✓</b> |
| Right B to C Pillar Beading                                                                                                         | <b>✓</b> | Left C Pillar  Low Visual Dent < 30mm | (!)      |
| Running Board Condition                                                                                                             |          |                                       |          |
| Left Running Board Front Left Sill Trim: Minor Scuffing < 80mm                                                                      | !        | Right Running Board                   | <b>✓</b> |
| Windshield Condition                                                                                                                |          |                                       |          |
| Front Windshield Condition: Driver Side/Stone Chip Mark<5mm, Passenger Side/Stone Chip Mark<8mm, Passenger Side/Light Scuffing<50mm | ()       | Rear Windshield                       | •        |
| Structural Assessment                                                                                                               |          |                                       |          |
| Chassis Condition                                                                                                                   | <b>✓</b> | Radiator Support                      | <b>✓</b> |
| Apron                                                                                                                               | <b>✓</b> | Boot Floor                            | <b>✓</b> |
| Firewall Condition                                                                                                                  | <b>✓</b> | Cowl Top                              | <b>✓</b> |
| Head Light Support Condition                                                                                                        | <b>✓</b> |                                       |          |
| Cowl Top                                                                                                                            |          |                                       |          |
| Cowl Top                                                                                                                            | <b>✓</b> |                                       |          |
| Rear View Mirror Condition                                                                                                          |          |                                       |          |
| Left Hand Side Mirror                                                                                                               | <b>✓</b> | Left Side Mirror                      | <b>✓</b> |
| Right Side Mirror                                                                                                                   | <b>✓</b> | Right Hand Side Mirror                | <b>✓</b> |
| Alloy Wheel/ Rim                                                                                                                    |          |                                       |          |
| Spare Alloy/ Rim Condition                                                                                                          | <b>✓</b> |                                       |          |
| Wheel Arch                                                                                                                          | <b>✓</b> | Wheel cover                           | <b>✓</b> |
| Antenna                                                                                                                             | <b>✓</b> | Grill Condition                       | <b>✓</b> |
| Monogram                                                                                                                            | <b>✓</b> | Window Glass                          | <b>✓</b> |
|                                                                                                                                     |          |                                       |          |