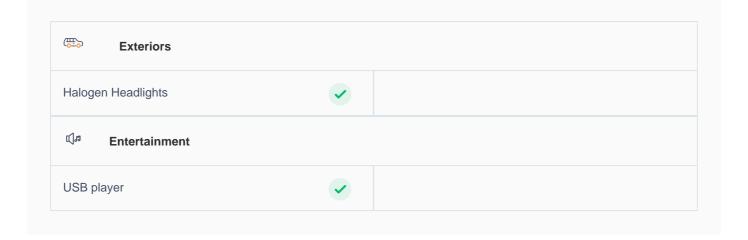

150+ points, and is guaranteed to pass the RTA test.

#### **3 Months Warranty**

This car comes with 3 months or 5,000 km warranty, whichever is earlier.

#### Car has been Refurbished

We spend ~AED 4,000 to refurbish & inspect the car to ensure only quality cars get listed.



# 2019 TOYOTA YARIS E | 105,315 KM

VIN: MHFB19F35K2026682

# **Car highlights**



## **Good Tyre Condition**

Tyre age less than 2 years



## **Great Parking Assistance**

Parking Sensors Rear



## **Music System**

Enjoy your drive with music system



## **Amazing Comfort**

Power driver seat

### **Basic Details**



## **Specs and features**

The specification listed was standard for this model when supplied new. The exact specification of this car may vary. Please refer to car images for more details.





## **150 Point Detailed Inspection Report**

We're quite picky about the cars we procure, so the very fact that you found your car on our platform is a testament to its quality



| Left A to B Pillar Beading                                                                                                          | <b>✓</b> | Right A to B Pillar Beading           | <b>✓</b> |
|-------------------------------------------------------------------------------------------------------------------------------------|----------|---------------------------------------|----------|
| Right A to B Pillar<br>Light Scuffing < 50mm                                                                                        | (!)      | Left B Pillar                         | <b>✓</b> |
| Left B Pillar Trim