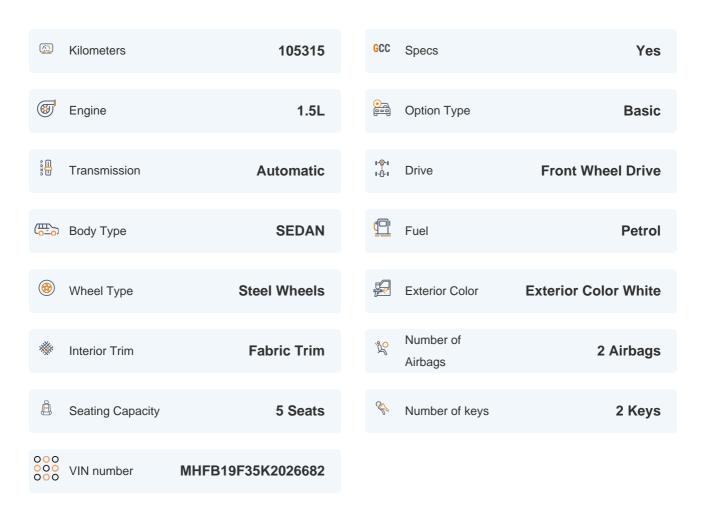

# 2019 TOYOTA YARIS E | 105,315 KM

VIN: MHFB19F35K2026682

### **Basic Details**

## **Specs and features**

The specification listed was standard for this model when supplied new. The exact specification of this car may vary. Please refer to car images for more details.