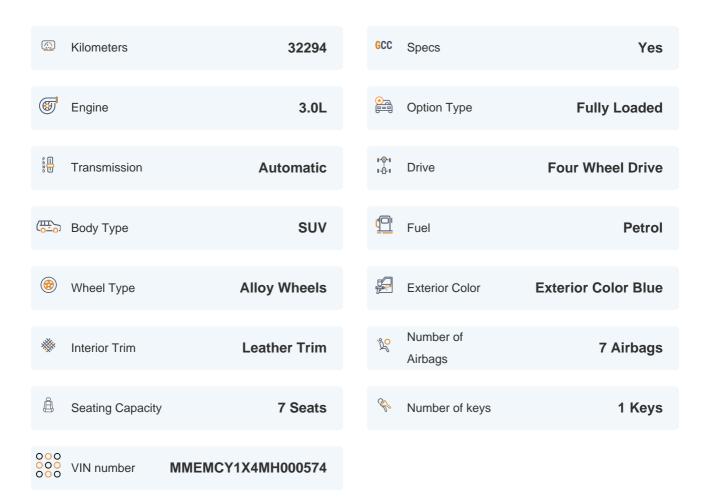

# 2021 MITSUBISHI MONTERO SPORT GLS PREMIUM | 32,294 KM

VIN: MMEMCY1X4MH000574

### **Basic Details**