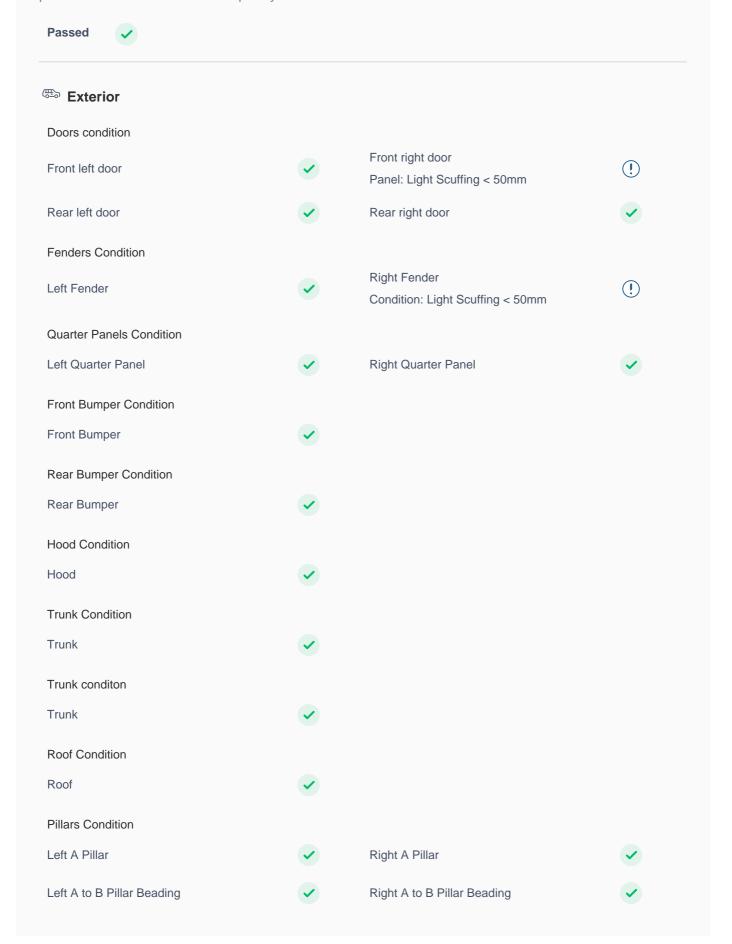

## **150 Point Detailed Inspection Report**

We're quite picky about the cars we procure, so the very fact that you found your car on our platform is a testament to its quality

| Right A to B Pillar                   | <b>✓</b> | Left B Pillar              | <b>✓</b> |
|---------------------------------------|----------|----------------------------|----------|
| Left B Pillar Trim                    | <b>✓</b> | Left B to C Pillar Beading | <b>✓</b> |
| Right C Pillar Trim                   | <b>✓</b> | Right B to C Pillar        | <b>✓</b> |
| Right B to C Pillar Beading           | <b>✓</b> | Left C Pillar              | <b>✓</b> |
| Running Board Condition               |          |                            |          |
| Left Running Board                    | <b>✓</b> | Right Running Board        | <b>✓</b> |
| Sunroof Glass Condition (If Equipped) |          |                            |          |
| Sun Roof Glass                        | <b>✓</b> |                            |          |
| Windshield Condition                  |          |                            |          |
| Front Windshield                      | <b>✓</b> | Rear Windshield            | <b>✓</b> |
| Structural Assessment                 |          |                            |          |
| Chassis Condition                     | <b>✓</b> | Radiator Support           | <b>✓</b> |
| Apron                                 | <b>✓</b> | Boot Floor                 | <b>✓</b> |
| Firewall Condition                    | <b>✓</b> | Cowl Top                   | <b>✓</b> |
| Head Light Support Condition          | <b>✓</b> |                            |          |
| Cowl Top                              |          |                            |          |
| Cowl Top                              | <b>✓</b> |                            |          |
| Rear View Mirror Condition            |          |                            |          |
| Left Hand Side Mirror                 | <b>✓</b> | Left Side Mirror           | <b>✓</b> |
| Right Side Mirror                     | <b>✓</b> | Right Hand Side Mirror     | <b>✓</b> |
| Alloy Wheel/ Rim                      |          |                            |          |
| Left Front Alloy/ Rim                 | <b>✓</b> | Left Rear Alloy/ Rim       | <b>✓</b> |
| Right Front Alloy/ Rim                | <b>✓</b> | Right Rear Alloy/ Rim      | <b>✓</b> |
| Spare Alloy/ Rim Condition            | <b>✓</b> |                            |          |
| Wheel cover                           | <b>✓</b> | Antenna                    | <b>✓</b> |
| Grill Condition                       | <b>✓</b> | Monogram                   | •        |
| Window Glass                          | <b>✓</b> | Wiper                      | •        |