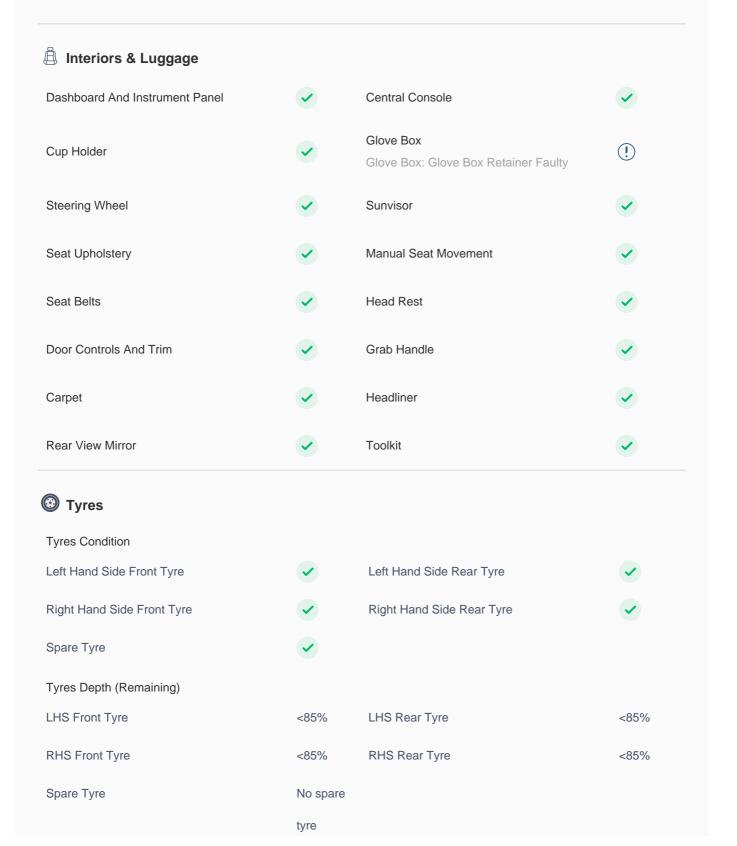

| Door Locks              |          |                     |          |
|-------------------------|----------|---------------------|----------|
| Child Safety Locking    | <b>✓</b> |                     |          |
| Dashboard               |          |                     |          |
| Instrument Panel        | <b>✓</b> |                     |          |
| Airbags                 |          |                     |          |
| Airbags                 | <b>✓</b> |                     |          |
| Controls                | <b>✓</b> | Cruise Control      | <b>✓</b> |
| Infotainment Display    | <b>✓</b> | Engine Sensors      | <b>✓</b> |
| OBD Connector           | <b>✓</b> | Radar (If Equipped) | <b>✓</b> |
| Music System            | <b>✓</b> |                     |          |
| Sunroof Operation       |          |                     |          |
| Sunroof                 | <b>✓</b> |                     |          |
| Camera                  | <b>✓</b> |                     |          |
| Lights                  |          |                     |          |
| Headlight               | <b>✓</b> | Interior Lights     | ~        |
| Tail Light Cluster      | <b>✓</b> | Turn Signal Lights  | ~        |
| Daylight Running Lights | <b>✓</b> | License Plate Light | ~        |
| Fog Lights              | <b>✓</b> |                     |          |
| Air Conditioning        |          |                     |          |
| AC Cooling              | <b>✓</b> | AC Switch           | ~        |
| AC System Leaks         | <b>✓</b> | Center AC Vent      | ~        |
| Front Right AC Vent     | <b>✓</b> | Heater              | •        |
| Rear Blower Switch      | <b>✓</b> | Rear Left AC Vent   | <b>✓</b> |
| Rear Defogger           | <b>✓</b> | USB Charging Port   | <b>✓</b> |
| Power/ Manual Windows   | <b>✓</b> |                     |          |