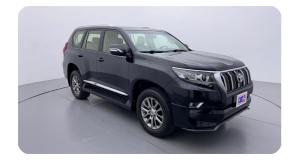

#### **Exceeding RTA standards**

We tick all the RTA mandated boxes, and several more. Every car is checked on 150+ points, and is guaranteed to pass the RTA test.

#### **3 Months Warranty**

This car comes with 3 months or 5,000 km warranty, whichever is earlier.

#### Car has been Refurbished

We spend ~AED 4,000 to refurbish & inspect the car to ensure only quality cars get listed.



# 2019 TOYOTA PRADO VXR | 104,370 KM

VIN: JTEBU3FJ5KK165656

## **Car highlights**



## Power packed

Engine size of 4.0 Litres & 6.0 cylinders



#### **Cruise control**

Cruise control to drive with ease & comfort



#### **Bluetooth**

Enjoy your drive with bluetooth



## **Amazing Comfort**

Power driver seat

### **Basic Details**



## **Specs and features**

The specification listed was standard for this model when supplied new. The exact specification of this car may vary. Please refer to car images for more details.



| Fog Light Front          | <b>✓</b> | Running Lights        | <b>✓</b> |
|--------------------------|----------|-----------------------|----------|
| Rear Bumper Spoiler      | <b>✓</b> | HID Headlights        | •        |
| Safety & Security        |