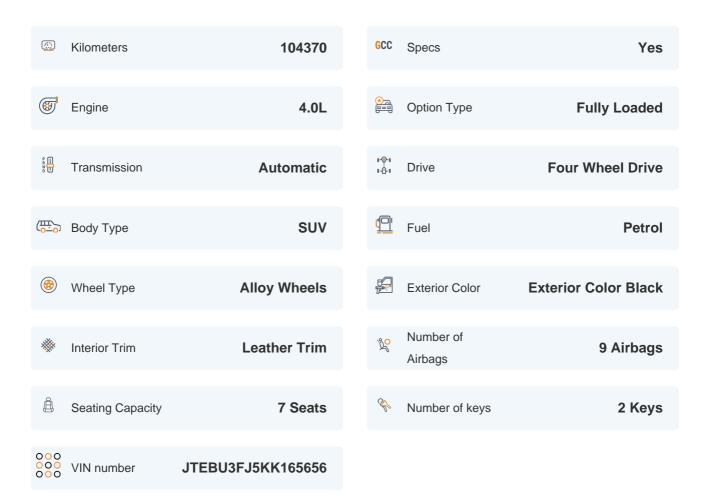

### **Basic Details**

# 2019 TOYOTA PRADO VXR | 104,370 KM

VIN: JTEBU3FJ5KK165656