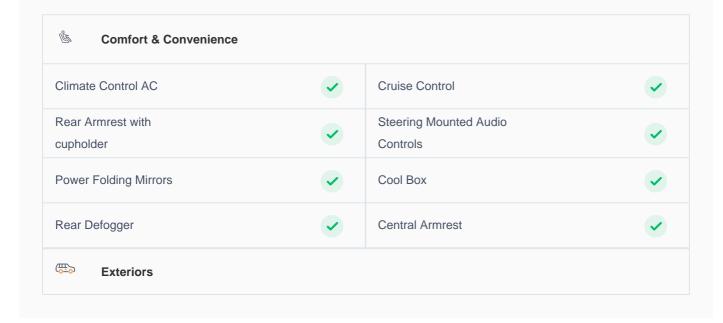

## **Specs and features**

The specification listed was standard for this model when supplied new. The exact specification of this car may vary. Please refer to car images for more details.

| Fog Light Front          | <b>✓</b> | Running Lights        | <b>✓</b> |
|--------------------------|----------|-----------------------|----------|
| Rear Bumper Spoiler      | <b>✓</b> | HID Headlights        | •        |
| Safety & Security        |          |                       |          |
| Navigation               | ~        | Parking Sensors Front | <b>✓</b> |
| Parking Sensors Rear     | <b>✓</b> | Reverse Camera        | V        |
| Traction Control         | <b>✓</b> | Airbag Curtain Shield | •        |
| Airbag Knees             | <b>✓</b> | Airbag Driver Front   | •        |
| ABS                      | <b>✓</b> | Central Locking       | •        |
| Child Safety Locking     | <b>✓</b> |                       |          |
| Performance              |          |                       |          |
| Hill Descent Control     | <b>✓</b> | Differential Locks    | •        |
| <b>□</b> s Entertainment |          |                       |          |
| Bluetooth Player         | <u> </u> | USB player            |          |