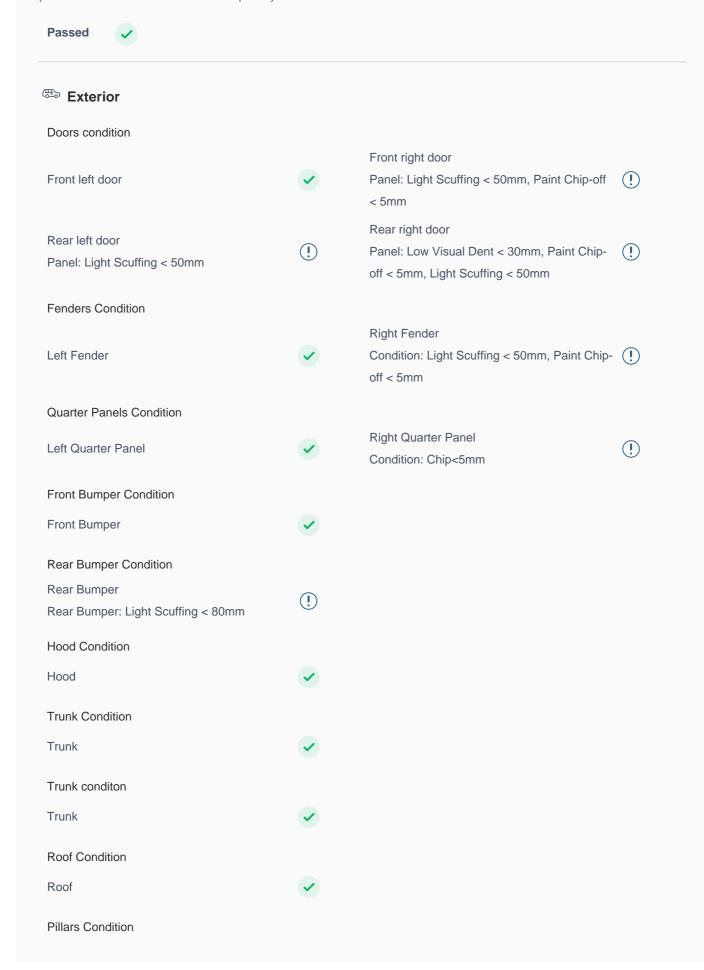

## **150 Point Detailed Inspection Report**

We're quite picky about the cars we procure, so the very fact that you found your car on our platform is a testament to its quality

| Left A Pillar                         | <b>✓</b> | Right A Pillar              | <b>✓</b> |
|---------------------------------------|----------|-----------------------------|----------|
| Left A to B Pillar Beading            | <b>✓</b> | Right A to B Pillar Beading | <b>✓</b> |
| Right A to B Pillar                   | <b>✓</b> | Left B Pillar               | <b>✓</b> |
| Left B Pillar Trim                    | <b>✓</b> | Left B to C Pillar Beading  | <b>✓</b> |
| Right C Pillar Trim                   | <b>✓</b> | Right B to C Pillar         | <b>✓</b> |
| Right B to C Pillar Beading           | <b>✓</b> | Left C Pillar               | <b>✓</b> |
| Running Board Condition               |          |                             |          |
| Left Running Board                    | <b>✓</b> | Right Running Board         | <b>✓</b> |
| Sunroof Glass Condition (If Equipped) |          |                             |          |
| Sun Roof Glass                        | <b>✓</b> |                             |          |
| Windshield Condition                  |          |                             |          |
| Front Windshield                      | <b>✓</b> | Rear Windshield             | <b>✓</b> |
| Structural Assessment                 |          |                             |          |
| Chassis Condition                     | <b>✓</b> | Radiator Support            | <b>✓</b> |
| Apron                                 | <b>✓</b> | Boot Floor                  | <b>✓</b> |
| Firewall Condition                    | <b>✓</b> | Cowl Top                    | <b>✓</b> |
| Head Light Support Condition          | <b>✓</b> |                             |          |
| Cowl Top                              |          |                             |          |
| Cowl Top                              | <b>✓</b> |                             |          |
| Rear View Mirror Condition            |          |                             |          |
| Left Hand Side Mirror                 | <b>✓</b> | Left Side Mirror            | <b>✓</b> |
| Right Side Mirror                     | <b>✓</b> | Right Hand Side Mirror      | <b>✓</b> |
| Alloy Wheel/ Rim                      |          |                             |          |
| Left Front Alloy/ Rim                 | <b>✓</b> | Left Rear Alloy/ Rim        | <b>✓</b> |
| Right Front Alloy/ Rim                | <b>✓</b> | Right Rear Alloy/ Rim       | <b>✓</b> |
| Spare Alloy/ Rim Condition            | <b>✓</b> |                             |          |
| Antenna                               | <b>✓</b> | Grill Condition             | <b>✓</b> |