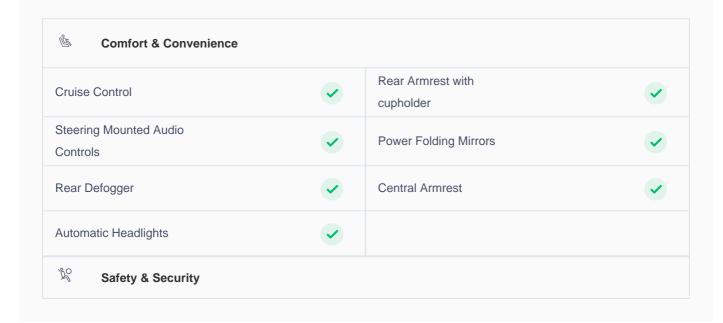

#### **Cruise control**

Cruise control to drive with ease & comfort

## **Specs and features**

The specification listed was standard for this model when supplied new. The exact specification of this car may vary. Please refer to car images for more details.

| Parking Sensors Front    | •        | Parking Sensors Rear | <b>✓</b> |
|--------------------------|----------|----------------------|----------|
| Reverse Camera           | •        | Traction Control     | <b>✓</b> |
| Airbag Curtain Shield    | •        | Airbag Driver Front  | <b>✓</b> |
| ABS                      | •        | Central Locking      | <b>✓</b> |
| Child Safety Locking     | •        |                      |          |
| Exteriors                |          |                      |          |
| Running Lights           | <b>✓</b> | LED Headlights       | <b>✓</b> |
| <b>Д</b> в Entertainment |          |                      |          |
| Bluetooth Player         | <b>✓</b> | Apple Play           | <b>✓</b> |
| Android Auto Play        | <b>✓</b> | USB Charging Port    | <b>✓</b> |
| Infotainment System      | <b>✓</b> | USB player           | <b>✓</b> |