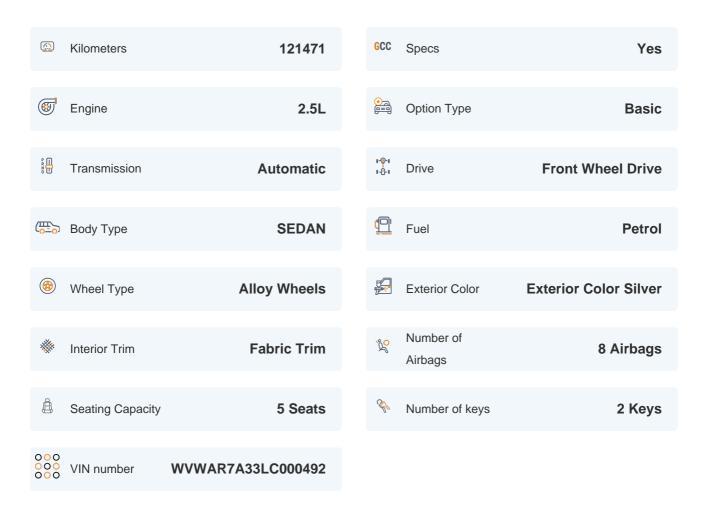

### **Basic Details**

# 2020 VOLKSWAGEN PASSAT S | 121,471 KM

VIN: WVWAR7A33LC000492