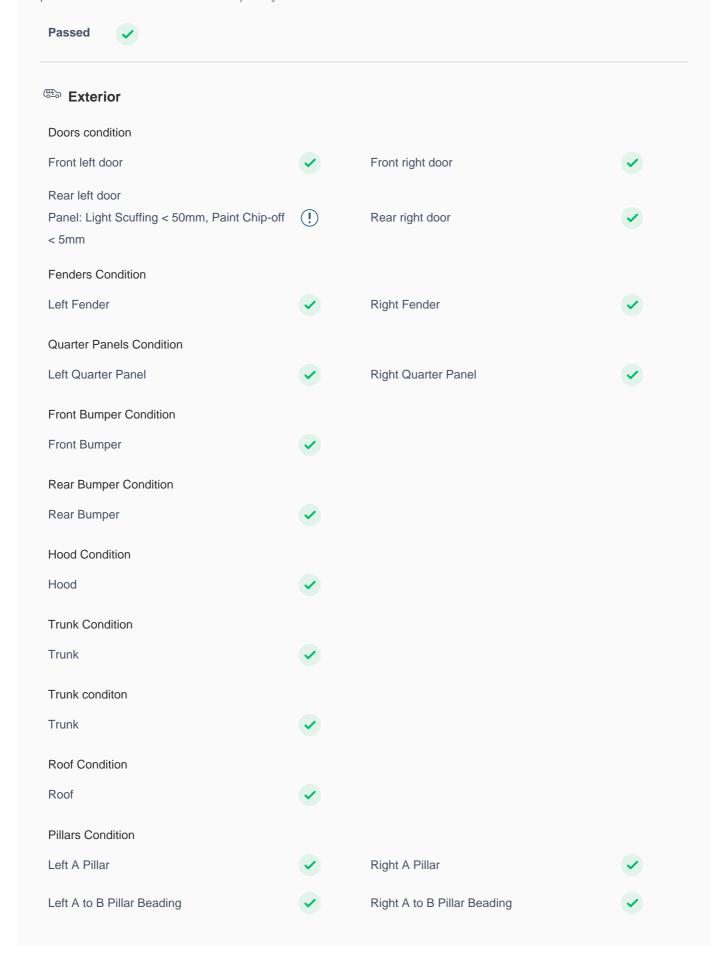

## **150 Point Detailed Inspection Report**

We're quite picky about the cars we procure, so the very fact that you found your car on our platform is a testament to its quality

| Right A to B Pillar                                                                        | <b>✓</b> | Left B Pillar                                 | <b>✓</b> |
|--------------------------------------------------------------------------------------------|----------|-----------------------------------------------|----------|
| Left B Pillar Trim                                                                         | <b>✓</b> | Left B to C Pillar Beading                    | <b>✓</b> |
| Right C Pillar Trim                                                                        | <b>✓</b> | Right B to C Pillar                           | <b>✓</b> |
| Right B to C Pillar Beading                                                                | <b>✓</b> | Left C Pillar                                 | <b>✓</b> |
| Running Board Condition  Left Running Board  Front Left Sill Trim: Minor Scuffing < 80mm   | (!)      | Right Running Board                           | •        |
| Windshield Condition Front Windshield Condition: Passenger Side/Stone Chip Mark<8mm        | (!)      | Rear Windshield                               | •        |
| Structural Assessment                                                                      |          |                                               |          |
| Chassis Condition                                                                          | <b>✓</b> | Radiator Support                              | <b>✓</b> |
| Apron                                                                                      | <b>✓</b> | Boot Floor                                    | <b>✓</b> |
| Firewall Condition                                                                         | <b>✓</b> | Cowl Top<br>Beading: Crack/Fair Use Wear<50mm | !        |
| Head Light Support Condition                                                               | <b>✓</b> |                                               |          |
| Cowl Top                                                                                   |          |                                               |          |
| Cowl Top                                                                                   | <b>✓</b> |                                               |          |
| Rear View Mirror Condition  Left Hand Side Mirror  Body: Chip < 5mm, Light Scuffing < 50mm | !        | Left Side Mirror                              | <b>✓</b> |
| Right Side Mirror                                                                          | <b>✓</b> | Right Hand Side Mirror                        | <b>✓</b> |
| Alloy Wheel/ Rim                                                                           |          |                                               |          |
| Left Front Alloy/ Rim                                                                      | <b>✓</b> | Left Rear Alloy/ Rim                          | <b>✓</b> |
| Right Front Alloy/ Rim                                                                     | <b>✓</b> | Right Rear Alloy/ Rim                         | <b>✓</b> |
| Spare Alloy/ Rim Condition                                                                 | <b>✓</b> |                                               |          |
| Wheel Arch                                                                                 | <b>✓</b> | Antenna                                       | <b>✓</b> |
| Grill Condition                                                                            | <b>✓</b> | Monogram                                      | <b>✓</b> |
| Window Glass                                                                               | <b>✓</b> | Wiper                                         | <b>✓</b> |