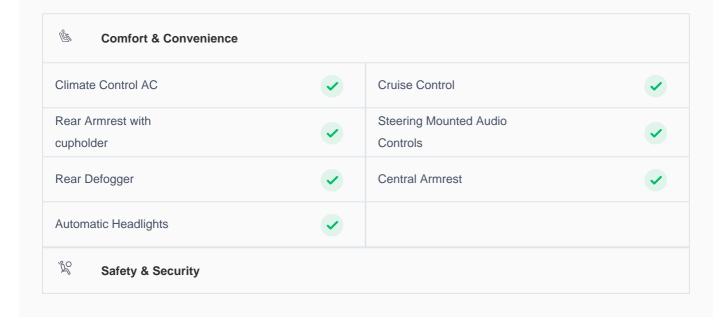

## **Specs and features**

The specification listed was standard for this model when supplied new. The exact specification of this car may vary. Please refer to car images for more details.

| Parking Sensors Rear | <b>✓</b> | Traction Control     | <b>✓</b> |
|----------------------|----------|----------------------|----------|
| Airbag Driver Front  | <b>✓</b> | ABS                  | <b>✓</b> |
| Central Locking      | <b>~</b> | Child Safety Locking | •        |
| Exteriors            |          |                      |          |
| Running Lights       | <b>✓</b> | Halogen Headlights   | •        |
| ୍ୟି≉ Entertainment   |          |                      |          |
| Bluetooth Player     | <b>✓</b> | Apple Play           | •        |
| Android Auto Play    | <b>✓</b> | USB Charging Port    | <b>✓</b> |
| Infotainment System  |          | USB player           |          |