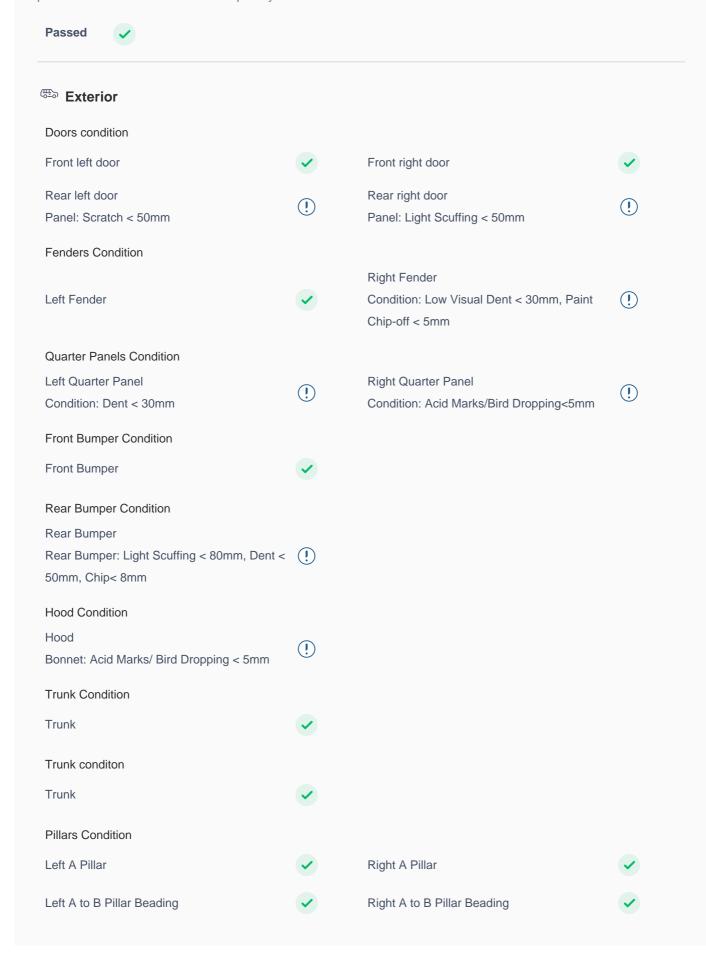

### **150 Point Detailed Inspection Report**

We're quite picky about the cars we procure, so the very fact that you found your car on our platform is a testament to its quality

| Right A to B Pillar                                                                                     | <b>✓</b>                    | Left B Pillar                               | <b>✓</b> |
|---------------------------------------------------------------------------------------------------------|-----------------------------|---------------------------------------------|----------|
| Left B Pillar Trim                                                                                      | <b>✓</b>                    | Left B to C Pillar Beading                  | <b>✓</b> |
| Right C Pillar Trim                                                                                     | <b>✓</b>                    | Right B to C Pillar                         | <b>✓</b> |
| Right B to C Pillar Beading                                                                             | <b>✓</b>                    | Left C Pillar                               | <b>✓</b> |
| Running Board Condition  Left Running Board  Front Left Sill Trim: Scratch < 80mm  Windshield Condition | (!)                         | Right Running Board                         | <b>✓</b> |
| Front Windshield                                                                                        | <b>✓</b>                    | Rear Windshield                             | <b>✓</b> |
| Structural Assessment Chassis Condition                                                                 | <b>✓</b>                    | Radiator Support                            | ~        |
| Apron                                                                                                   |                             | Boot Floor                                  |          |
| Firewall Condition                                                                                      |                             | Cowl Top                                    |          |
| Head Light Support Condition                                                                            | <ul><li></li><li></li></ul> | Gowi rop                                    |          |
| Cowl Top                                                                                                |                             |                                             |          |
| Cowl Top                                                                                                | <b>✓</b>                    |                                             |          |
| Rear View Mirror Condition                                                                              |                             |                                             |          |
| Left Hand Side Mirror                                                                                   | <b>✓</b>                    | Left Side Mirror                            | <b>✓</b> |
| Right Side Mirror                                                                                       | <b>✓</b>                    | Right Hand Side Mirror                      | <b>✓</b> |
| Alloy Wheel/ Rim                                                                                        |                             |                                             |          |
| Left Front Alloy/ Rim                                                                                   | <b>✓</b>                    | Left Rear Alloy/ Rim                        | <b>✓</b> |
| Right Front Alloy/ Rim                                                                                  | <b>✓</b>                    | Right Rear Alloy/ Rim                       | <b>✓</b> |
| Spare Alloy/ Rim Condition                                                                              | <b>✓</b>                    |                                             |          |
| Antenna                                                                                                 | <b>✓</b>                    | Grill Condition Chrome Fair Use Wear < 30mm | (!)      |
| Monogram                                                                                                | <b>✓</b>                    | Window Glass                                | <b>✓</b> |
| Wiper                                                                                                   | <b>✓</b>                    |                                             |          |
| Panel Condition                                                                                         |                             |                                             |          |