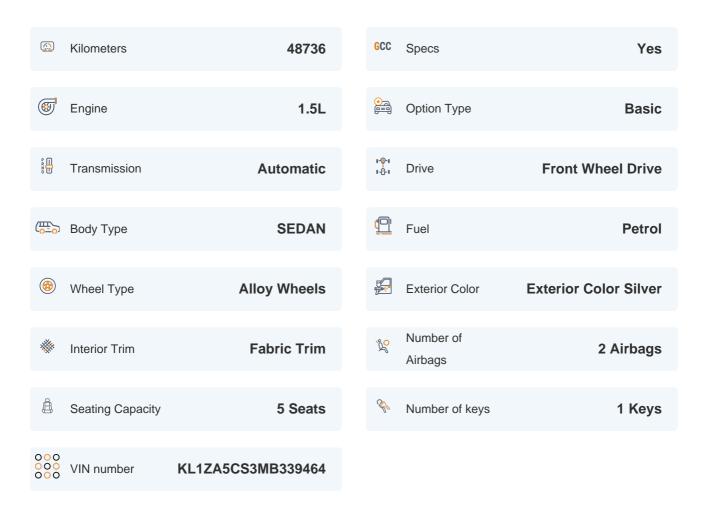

# 2021 CHEVROLET MALIBU LS | 48,736 KM

VIN: KL1ZA5CS3MB339464

#### **Basic Details**