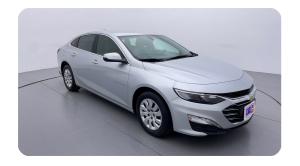

#### **Exceeding RTA standards**

We tick all the RTA mandated boxes, and several more. Every car is checked on 150+ points, and is guaranteed to pass the RTA test.

#### **3 Months Warranty**

This car comes with 3 months or 5,000 km warranty, whichever is earlier.

#### Car has been Refurbished

We spend ~AED 4,000 to refurbish & inspect the car to ensure only quality cars get listed.



# 2021 CHEVROLET MALIBU LS | 48,736 KM

VIN: KL1ZA5CS3MB339464

# **Car highlights**



### Supercharger/turbocharger

This car has a Supercharger/turbocharger



#### **Cruise control**

Cruise control to drive with ease & comfort



### Apple play

Enjoy your drive with apple play



### **Amazing Comfort**

Power driver seat

#### **Basic Details**



## **Specs and features**

The specification listed was standard for this model when supplied new. The exact specification of this car may vary. Please refer to car images for more details.



| Parking Sensors Rear | <b>✓</b> | Traction Control     | <b>✓</b> |
|----------------------|----------|----------------------|----------|
| Airbag Driver Front  | <b>✓</b> | ABS                  | <b>✓</b> |
| Central Locking      | <b>~</b> | Ch