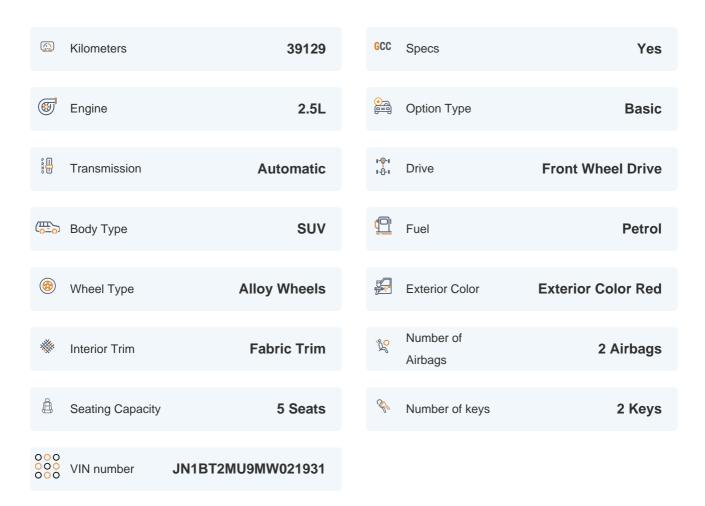

# 2021 NISSAN X TRAIL S | 39,129 KM

VIN: JN1BT2MU9MW021931

### **Basic Details**