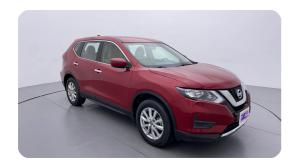

### **Exceeding RTA standards**

We tick all the RTA mandated boxes, and several more. Every car is checked on 150+ points, and is guaranteed to pass the RTA test.

### **3 Months Warranty**

This car comes with 3 months or 5,000 km warranty, whichever is earlier.

### Car has been Refurbished

We spend ~AED 4,000 to refurbish & inspect the car to ensure only quality cars get listed.



# 2021 NISSAN X TRAIL S | 39,129 KM

VIN: JN1BT2MU9MW021931

## **Car highlights**



### **Low Mileage**

This car has been driven less than 15,000 km a year



### **Cruise control**

Cruise control to drive with ease & comfort



### **Bluetooth**

Enjoy your drive with bluetooth



### **Amazing Comfort**

Power driver seat

### **Basic Details**



## **Specs and features**

The specification listed was standard for this model when supplied new. The exact specification of this car may vary. Please refer to car images for more details.





### **150 Point Detailed Inspection Report**

We're quite picky about the cars we procure, so the very fact that you found your car on our platform is a testament to its quality



Front right door

Panel: Light Scuffing < 50mm, Paint Chip-off < 5