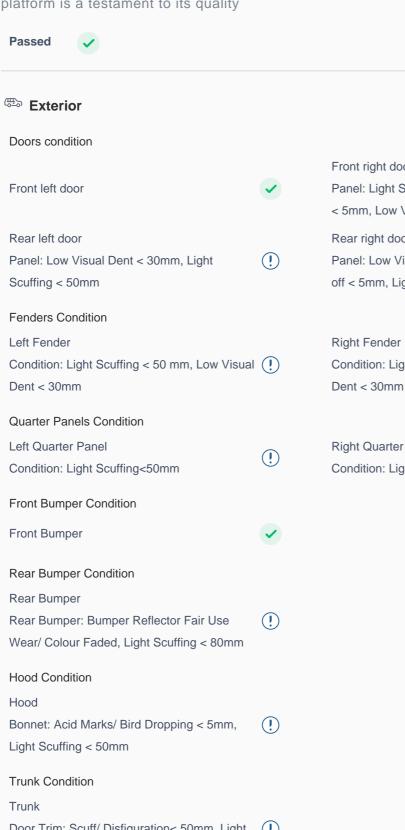

### **150 Point Detailed Inspection Report**

We're quite picky about the cars we procure, so the very fact that you found your car on our platform is a testament to its quality

Front right door

Panel: Light Scuffing < 50mm, Paint Chip-off < 5mm, Low Visibility Dent < 30mm

Rear right door

Panel: Low Visual Dent < 30mm, Paint Chipoff < 5mm, Light Scuffing < 50mm

Right Fender

Condition: Light Scuffing < 50mm, Low Visual (!)

Right Quarter Panel

Condition: Light Scuffing<50mm

(!)

Door Trim: Scuff/ Disfiguration < 50mm, Light

Scuffing < 50mm

Trunk condition

Trunk