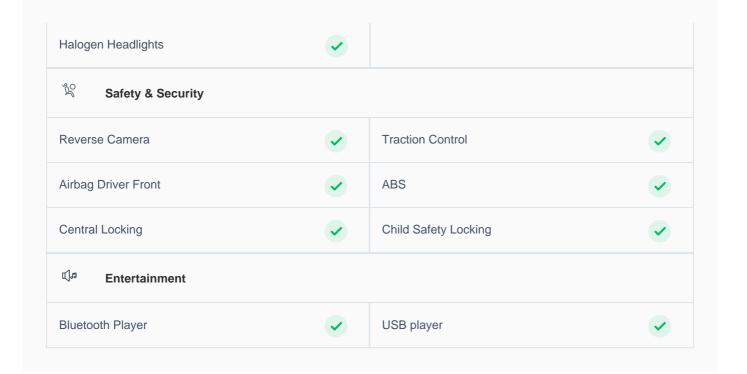

## **Specs and features**

The specification listed was standard for this model when supplied new. The exact specification of this car may vary. Please refer to car images for more details.