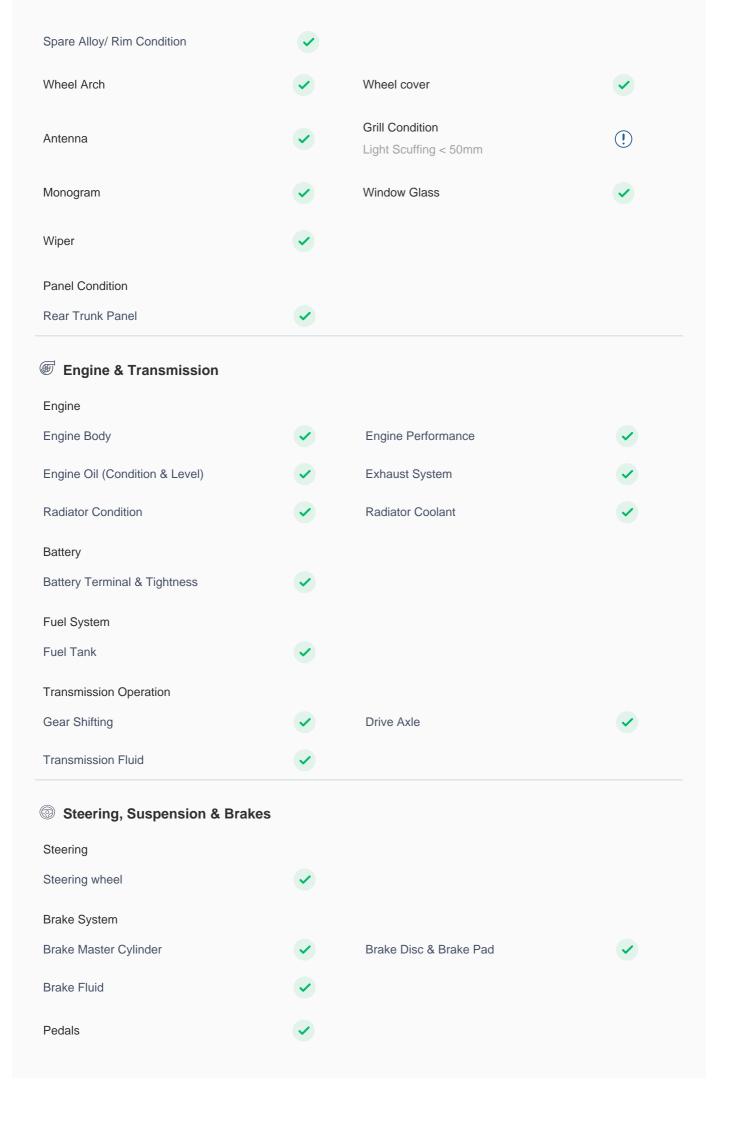

### **Roof Condition** Roof Pillars Condition Left A Pillar Right A Pillar Left A to B Pillar Beading Right A to B Pillar Beading Left B Pillar Right A to B Pillar Left B Pillar Trim Left B to C Pillar Beading Right C Pillar Trim Right B to C Pillar Right B to C Pillar Beading Left C Pillar **Running Board Condition** Left Running Board Right Running Board (!) Front Left Sill Trim: Minor Scuffing < 80mm Front Right Sill Trim: Light Scuffing < 80mm Windshield Condition Front Windshield Condition: Driver Side/Stone Chip (!) Rear Windshield Mark<5mm, Passenger Side/Stone Chip Mark<8mm Structural Assessment **Chassis Condition** Radiator Support Apron **Boot Floor** Firewall Condition Cowl Top Head Light Support Condition Cowl Top Cowl Top Rear View Mirror Condition Left Hand Side Mirror Left Side Mirror Body: Light Scuffing < 50mm Right Side Mirror Right Hand Side Mirror Alloy Wheel/ Rim Left Front Alloy/ Rim Left Rear Alloy/ Rim Right Front Alloy/ Rim Right Rear Alloy/ Rim