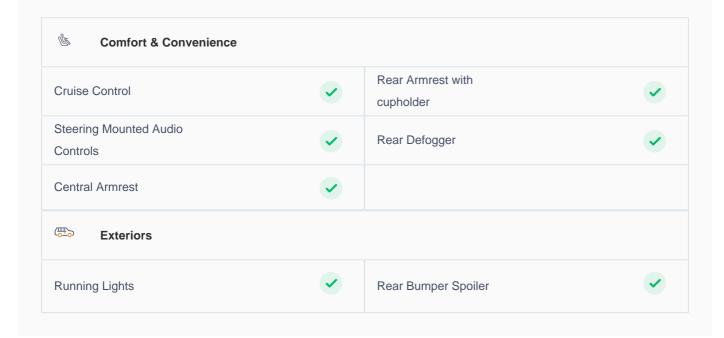

## **Specs and features**

The specification listed was standard for this model when supplied new. The exact specification of this car may vary. Please refer to car images for more details.