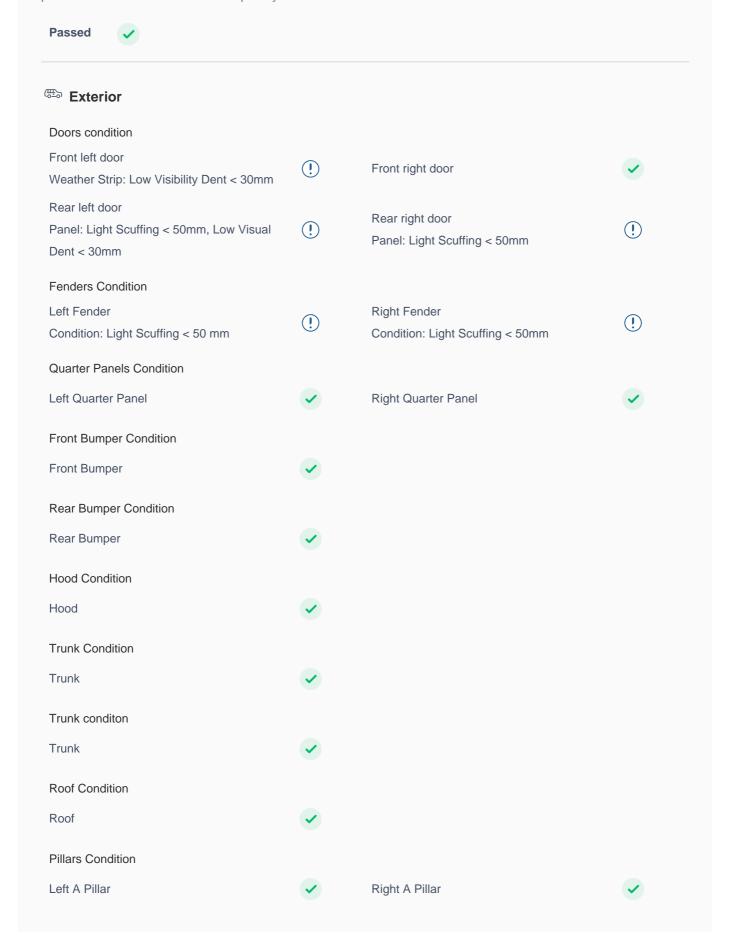

## **150 Point Detailed Inspection Report**

We're quite picky about the cars we procure, so the very fact that you found your car on our platform is a testament to its quality

| Left A to B Pillar Beading   | ~        | Right A to B Pillar Beading | <b>✓</b> |
|------------------------------|----------|-----------------------------|----------|
| Right A to B Pillar          | <b>✓</b> | Left B Pillar               | <b>✓</b> |
| Left B Pillar Trim           | <b>✓</b> | Left B to C Pillar Beading  | <b>✓</b> |
| Right C Pillar Trim          | <b>✓</b> | Right B to C Pillar         | <b>✓</b> |
| Right B to C Pillar Beading  | <b>✓</b> | Left C Pillar               | <b>✓</b> |
| Running Board Condition      |          |                             |          |
| Left Running Board           | <b>✓</b> | Right Running Board         | <b>✓</b> |
| Windshield Condition         |          |                             |          |
| Front Windshield             | <b>✓</b> | Rear Windshield             | <b>✓</b> |
| Structural Assessment        |          |                             |          |
| Chassis Condition            | <b>✓</b> | Radiator Support            | <b>✓</b> |
| Apron                        | <b>✓</b> | Boot Floor                  | <b>✓</b> |
| Firewall Condition           | <b>✓</b> | Cowl Top                    | <b>✓</b> |
| Head Light Support Condition | <b>✓</b> |                             |          |
| Cowl Top                     |          |                             |          |
| Cowl Top                     | <b>✓</b> |                             |          |
| Rear View Mirror Condition   |          |                             |          |
| Left Hand Side Mirror        | <b>✓</b> | Left Side Mirror            | <b>✓</b> |
| Right Side Mirror            | <b>✓</b> | Right Hand Side Mirror      | <b>✓</b> |
| Alloy Wheel/ Rim             |          |                             |          |
| Left Front Alloy/ Rim        | <b>✓</b> | Left Rear Alloy/ Rim        | <b>✓</b> |
| Right Front Alloy/ Rim       | <b>✓</b> | Right Rear Alloy/ Rim       | <b>✓</b> |
| Spare Alloy/ Rim Condition   | <b>✓</b> |                             |          |
| Wheel Arch                   | <b>✓</b> | Wheel cover                 | <b>✓</b> |
| Antenna                      | <b>✓</b> | Grill Condition             | <b>✓</b> |
| Monogram                     | <b>✓</b> | Window Glass                | •        |
| Wiper                        | <b>✓</b> |                             |          |