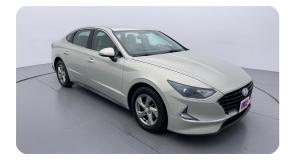

#### **Exceeding RTA standards**

We tick all the RTA mandated boxes, and several more. Every car is checked on 150+ points, and is guaranteed to pass the RTA test.

#### **3 Months Warranty**

This car comes with 3 months or 5,000 km warranty, whichever is earlier.

#### Car has been Refurbished

We spend ~AED 4,000 to refurbish & inspect the car to ensure only quality cars get listed.



# 2020 HYUNDAI SONATA GL | 46,520 KM

VIN: KMHL241B1LA070552

# **Car highlights**



### **Low Mileage**

This car has been driven less than 15,000 km a year



#### **Cruise control**

Cruise control to drive with ease & comfort



#### **Bluetooth**

Enjoy your drive with bluetooth



### **Amazing Comfort**

Power driver seat

#### **Basic Details**



## **Specs and features**

The specification listed was standard for this model when supplied new. The exact specification of this car may vary. Please refer to car images for more details.



| Airbag Driver Front | <b>✓</b> | ABS                  | <b>✓</b> |
|---------------------|----------|----------------------|----------|
| Central Locking     | <b>✓</b> | Child Safety Locking | ~        |
| Exteriors           |          |