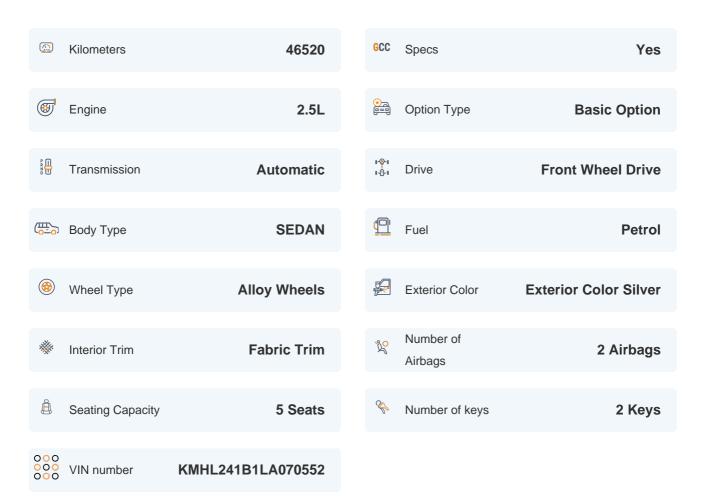

#### **Basic Details**

# 2020 HYUNDAI SONATA GL | 46,520 KM

VIN: KMHL241B1LA070552