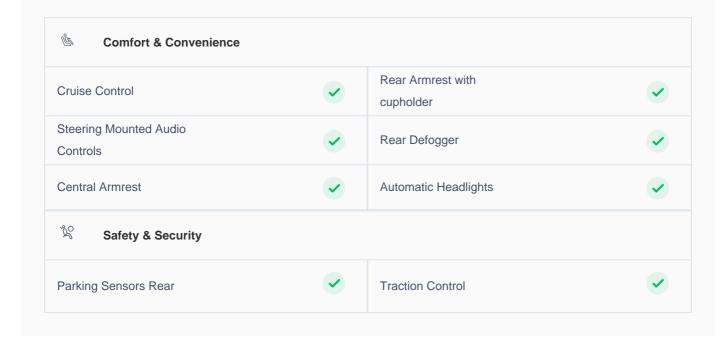

## **Specs and features**

The specification listed was standard for this model when supplied new. The exact specification of this car may vary. Please refer to car images for more details.

| Airbag Driver Front | <b>✓</b> | ABS                  | <b>✓</b> |
|---------------------|----------|----------------------|----------|
| Central Locking     | <b>✓</b> | Child Safety Locking | ~        |
| Exteriors           |          |                      |          |
| Running Lights      | ~        | Halogen Headlights   | ~        |
| 🕼 Entertainment     |          |                      |          |
| Bluetooth Player    | ~        | USB Charging Port    | ~        |
| USB player          | <b>✓</b> |                      |          |

| Door Locks                                        |          |                       |          |
|---------------------------------------------------|----------|-----------------------|----------|
| Child Safety Locking                              | <b>✓</b> |                       |          |
| Dashboard                                         |          |                       |          |
| Instrument Panel                                  | <b>✓</b> |                       |          |
| Airbags                                           |          |                       |          |
| Airbags                                           | <b>✓</b> |                       |          |
| Controls                                          | ~        | Cruise Control        | <b>✓</b> |
| Infotainment Display                              | <b>✓</b> | Engine Sensors        | •        |
| OBD Connector                                     | <b>✓</b> | Music System          | ~        |
| Lights                                            |          |                       |          |
| Headlight                                         | <b>✓</b> | Interior Lights       | <b>✓</b> |
| Tail Light Cluster                                | <b>✓</b> | Turn Signal Lights    | <b>✓</b> |
| Daylight Running Lights                           | <b>✓</b> | License Plate Light   | <b>✓</b> |
| Air Conditioning                                  |          |                       |          |
| AC Cooling                                        | <b>✓</b> | AC Switch             | <b>✓</b> |
| AC System Leaks                                   | <b>✓</b> | Center AC Vent        | ~        |
| Front Right AC Vent                               | <b>✓</b> | Heater                | <b>✓</b> |
| Rear Blower Switch                                | <b>✓</b> |                       |          |
| Parking Sensors                                   | ~        | Rear Defogger         | ~        |
| USB Charging Port                                 | <b>~</b> | Power/ Manual Windows | <b>✓</b> |
| 🖺 Interiors & Luggage                             |          |                       |          |
| Dashboard And Instrument Panel                    | <b>✓</b> | Central Console       | •        |
| Cup Holder                                        | <b>✓</b> | Glove Box             | <b>✓</b> |
| Steering Wheel                                    | <b>✓</b> | Sunvisor              | •        |
| Seat Upholstery Driver Seat: Minor Smudge/ Cracks | !        | Manual Seat Movement  | •        |