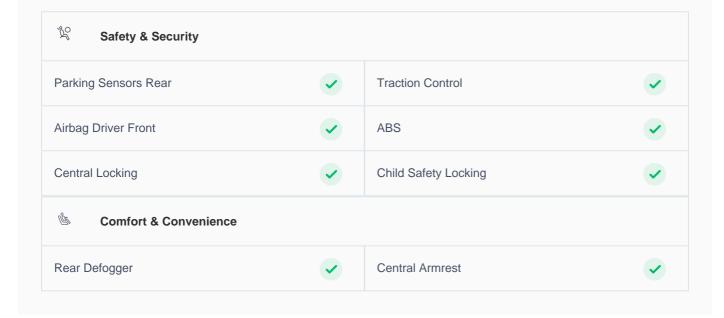

## **Specs and features**

The specification listed was standard for this model when supplied new. The exact specification of this car may vary. Please refer to car images for more details.