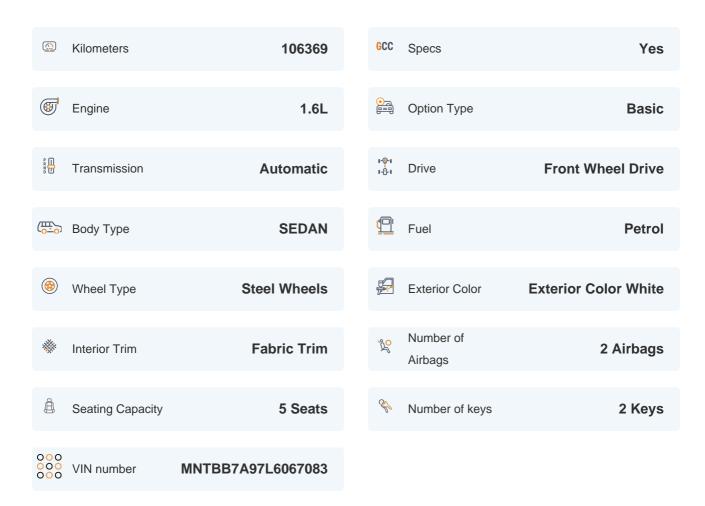

#### **Exceeding RTA standards**

We tick all the RTA mandated boxes, and several more. Every car is checked on 150+ points, and is guaranteed to pass the RTA test.

#### **3 Months Warranty**

This car comes with 3 months or 5,000 km warranty, whichever is earlier.

#### Car has been Refurbished

We spend ~AED 4,000 to refurbish & inspect the car to ensure only quality cars get listed.



# 2020 NISSAN SENTRA S | 106,369 KM

VIN: MNTBB7A97L6067083

## **Car highlights**



## **Great Parking Assistance**

Parking Sensors Rear



#### **Bluetooth**

Enjoy your drive with bluetooth



## **Amazing Comfort**

Power driver seat



### **Airbag safety**

Airbag Driver Front

### **Basic Details**



## **Specs and features**

The specification listed was standard for this model when supplied new. The exact specification of this car may vary. Please refer to car images for more details.





## **150 Point Detailed Inspection Report**

We're quite picky about the cars we procure, so the very fact that you found your car on our platform is a testament to its quality



### **Pillars Condition** Left A Pillar Right A Pillar Left A to B Pillar Beading Right A to B Pillar Beading Left B Pillar Right A to B Pillar Condition: Dent < 30mm, Scratch < 50mm Left B Pillar Trim Left B to C Pillar Beading Light Scuffing Right C Pillar Trim Right B to C Pillar Left C Pillar Right B to C Pillar Beading Scratch < 50mm **Running Board Condition** Left Running Board Right Running Board (!) (!)Front Le