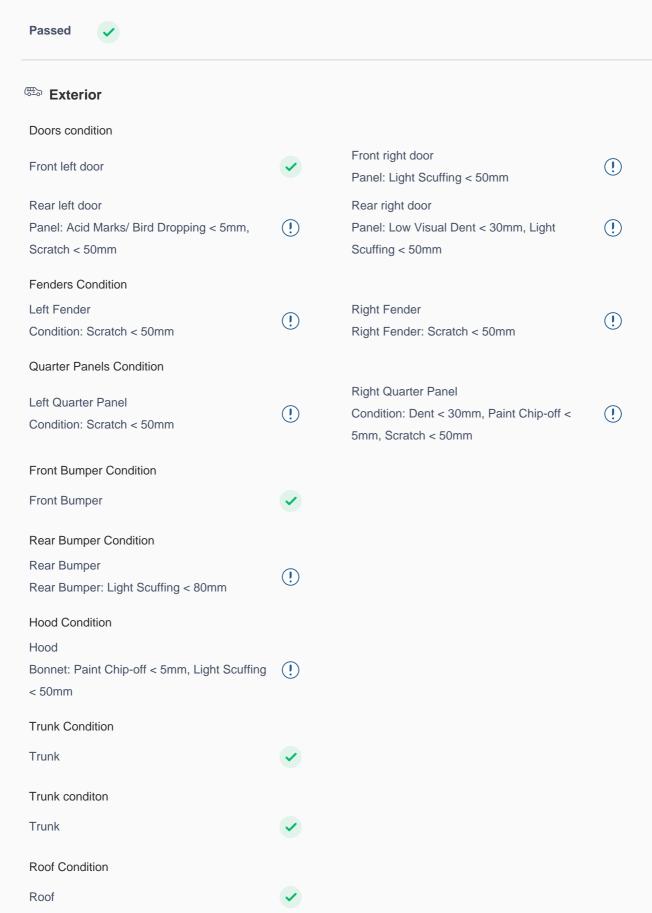

## **150 Point Detailed Inspection Report**

We're quite picky about the cars we procure, so the very fact that you found your car on our platform is a testament to its quality

### **Pillars Condition** Left A Pillar Right A Pillar Left A to B Pillar Beading Right A to B Pillar Beading Left B Pillar Right A to B Pillar Condition: Dent < 30mm, Scratch < 50mm Left B Pillar Trim Left B to C Pillar Beading Light Scuffing Right C Pillar Trim Right B to C Pillar Left C Pillar Right B to C Pillar Beading Scratch < 50mm **Running Board Condition** Left Running Board Right Running Board (!) (!)Front Left Sill Trim: Scratch < 80mm Front Right Sill Trim: Light Scuffing < 80mm Windshield Condition Front Windshield Condition: Driver Side/Stone Chip Mark<5mm, Passenger Side/Stone Chip (!) Rear Windshield Mark<8mm, Passenger Side/Light Scuffing<50mm Structural Assessment **Chassis Condition** Radiator Support Boot Floor Apron Firewall Condition Cowl Top Head Light Support Condition Cowl Top Cowl Top Rear View Mirror Condition Left Hand Side Mirror Left Side Mirror Right Side Mirror Right Hand Side Mirror Alloy Wheel/ Rim Spare Alloy/ Rim Condition Wheel cover Wheel Arch (!) Front Right: Face/ Scuffs < 50mm, Edge/