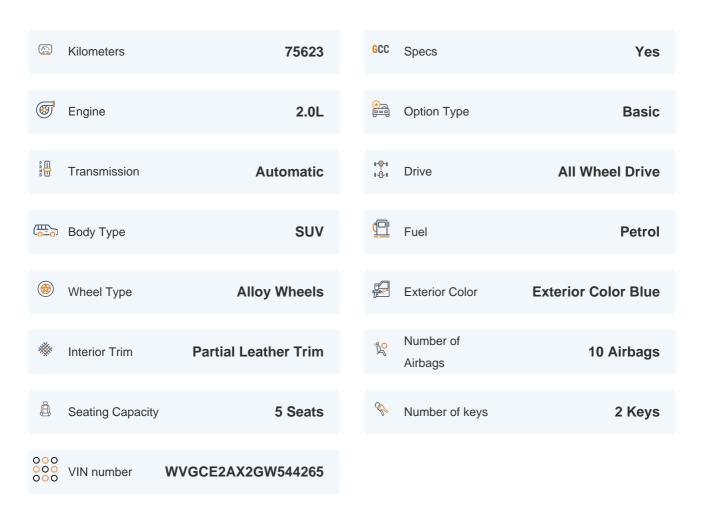

# 2016 VOLKSWAGEN TIGUAN SE | 75,623 KM

VIN: WVGCE2AX2GW544265

### **Basic Details**

## **Specs and features**

The specification listed was standard for this model when supplied new. The exact specification of this car may vary. Please refer to car images for more details.