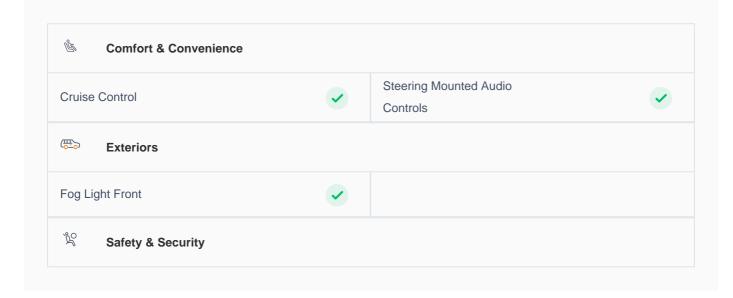

# **Electricals, Controls & Lights** Keys Master Key Spare Key(s) Door Locks Child Safety Locking Dashboard Instrument Panel Airbags Airbags Cruise Control Controls Infotainment Display **Engine Sensors OBD** Connector Music System Lights Headlight Interior Lights Tail Light Cluster Turn Signal Lights Daylight Running Lights License Plate Light Fog Lights Air Conditioning AC Switch AC Cooling Center AC Vent AC System Leaks Adjuster Clip Crack/Fair Use Wear Front Right AC Vent Heater Rear Blower Switch Parking Sensors Rear Defogger **USB Charging Port** Power/ Manual Windows