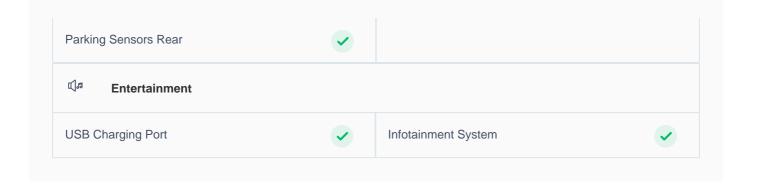

# **Electricals, Controls & Lights** Keys Master Key Spare Key(s) Door Locks Child Safety Locking Dashboard Instrument Panel Airbags Airbags Cruise Control Controls Infotainment Display **Engine Sensors OBD** Connector Music System Lights Headlight Interior Lights Tail Light Cluster Turn Signal Lights Daylight Running Lights License Plate Light Fog Lights Air Conditioning AC Switch AC Cooling Center AC Vent AC System Leaks Adjuster Clip Crack/Fair Use Wear Front Right AC Vent Heater Rear Blower Switch Parking Sensors Rear Defogger **USB Charging Port** Power/ Manual Windows