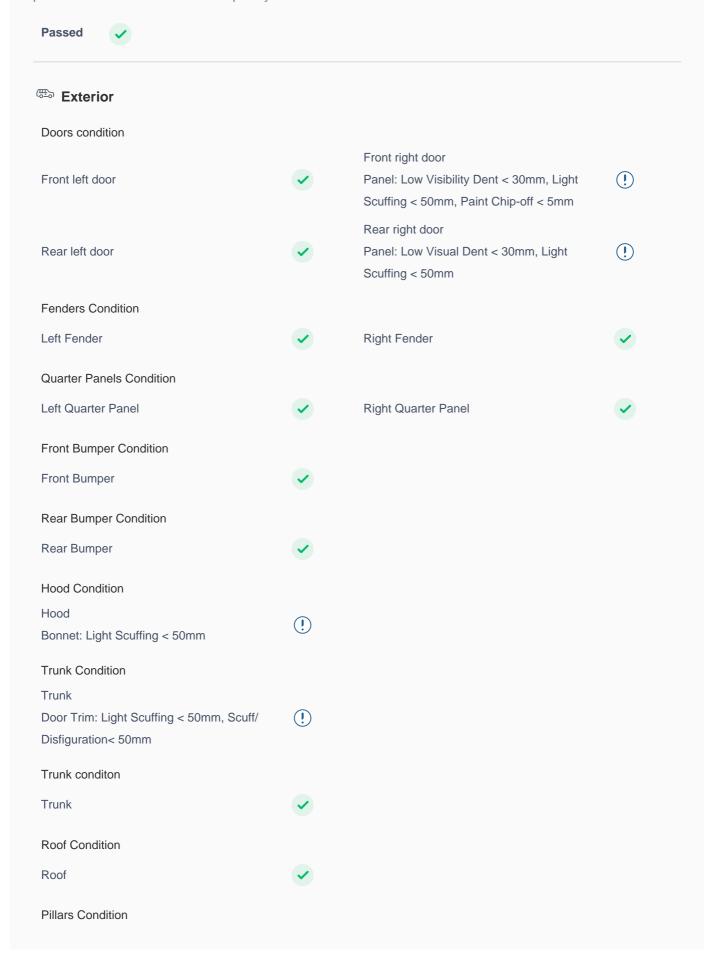

### **150 Point Detailed Inspection Report**

We're quite picky about the cars we procure, so the very fact that you found your car on our platform is a testament to its quality

| Left A Pillar                | <b>✓</b> | Right A Pillar                               | <b>✓</b> |
|------------------------------|----------|----------------------------------------------|----------|
| Left A to B Pillar Beading   | <b>✓</b> | Right A to B Pillar Beading                  | <b>✓</b> |
| Right A to B Pillar          | <b>✓</b> | Left B Pillar                                | <b>✓</b> |
| Left B Pillar Trim           | <b>✓</b> | Left B to C Pillar Beading                   | <b>✓</b> |
| Right C Pillar Trim          | •        | Right B to C Pillar<br>Light Scuffing < 80mm | (!)      |
| Right B to C Pillar Beading  | <b>✓</b> | Left C Pillar                                | <b>✓</b> |
| Running Board Condition      |          |                                              |          |
| Left Running Board           | <b>✓</b> | Right Running Board                          | <b>✓</b> |
| Windshield Condition         |          |                                              |          |
| Front Windshield             | <b>✓</b> | Rear Windshield                              | <b>✓</b> |
| Structural Assessment        |          |                                              |          |
| Chassis Condition            | <b>✓</b> | Radiator Support                             | <b>✓</b> |
| Apron                        | <b>✓</b> | Boot Floor                                   | <b>✓</b> |
| Firewall Condition           | <b>✓</b> | Cowl Top                                     | <b>✓</b> |
| Head Light Support Condition | <b>✓</b> |                                              |          |
| Cowl Top                     |          |                                              |          |
| Cowl Top                     | <b>✓</b> |                                              |          |
| Rear View Mirror Condition   |          |                                              |          |
| Left Hand Side Mirror        | <b>✓</b> | Left Side Mirror                             | <b>✓</b> |
| Right Side Mirror            | <b>✓</b> | Right Hand Side Mirror                       | <b>✓</b> |
| Alloy Wheel/ Rim             |          |                                              |          |
| Left Front Alloy/ Rim        | <b>✓</b> | Left Rear Alloy/ Rim                         | <b>✓</b> |
| Right Front Alloy/ Rim       | <b>✓</b> | Right Rear Alloy/ Rim                        | <b>✓</b> |
| Spare Alloy/ Rim Condition   | <b>✓</b> |                                              |          |
| Wheel Arch                   | <b>✓</b> | Wheel cover                                  | •        |
| Antenna                      | •        | Grill Condition  Light Scuffing < 50mm       | (!)      |