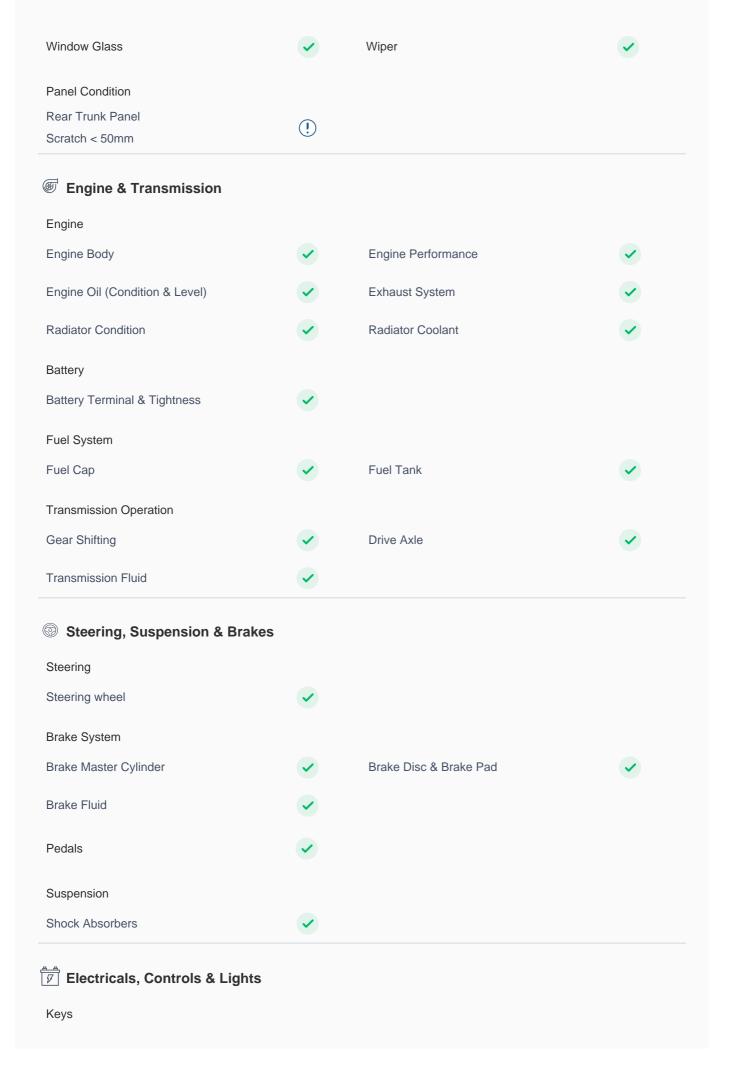

## **150 Point Detailed Inspection Report**

We're quite picky about the cars we procure, so the very fact that you found your car on our platform is a testament to its quality

(!)

(!)

(!)

**Roof Condition** 

## Pillars Condition Left A Pillar Right A Pillar Left A to B Pillar Beading Right A to B Pillar Beading Right A to B Pillar Left B Pillar Left B Pillar Trim Left B to C Pillar Beading Right C Pillar Trim Right B to C Pillar Left C Pillar Right B to C Pillar Beading **Running Board Condition** Left Running Board Right Running Board Windshield Condition Front Windshield Rear Windshield Structural Assessment **Chassis Condition** Radiator Support **Boot Floor** Apron Firewall Condition Cowl Top Head Light Support Condition Cowl Top Cowl Top Rear View Mirror Condition Left Hand Side Mirror Left Side Mirror Body: Chip < 5mm Right Side Mirror Right Hand Side Mirror Alloy Wheel/ Rim Left Front Alloy/ Rim Left Rear Alloy/ Rim Right Front Alloy/ Rim Right Rear Alloy/ Rim Spare Alloy/ Rim Condition Wheel Arch Antenna **Grill Condition** (!) Monogram Light Scuffing < 50mm

| Cup Holder                                                                                                  | <b>✓</b>                             | Glove Box                                          | <b>✓</b>                      |
|-------------------------------------------------------------------------------------------------------------|--------------------------------------|----------------------------------------------------|-------------------------------|
| Steering Wheel                                                                                              | <b>✓</b>                             | Sunvisor                                           | <b>✓</b>                      |
| Seat Upholstery                                                                                             | <b>✓</b>                             | Manual Seat Movement                               | •                             |
| Seat Belts                                                                                                  | <b>✓</b>                             | Head Rest                                          | •                             |
| Door Controls And Trim                                                                                      | <b>✓</b>                             | Grab Handle                                        | •                             |
| Carpet                                                                                                      | <b>✓</b>                             | Headliner                                          | •                             |
| Rear View Mirror                                                                                            | <b>✓</b>                             | Toolkit                                            | •                             |
|                                                                                                             |                                      |                                                    |                               |
| Tyres                                                                                                       |                                      |                                                    |                               |
| Tyres Condition                                                                                             |                                      |                                                    |                               |
|                                                                                                             | •                                    | Left Hand Side Rear Tyre                           | <b>✓</b>                      |
| Tyres Condition                                                                                             | <ul><li></li><li></li></ul>          | Left Hand Side Rear Tyre Right Hand Side Rear Tyre | <ul><li></li><li></li></ul>   |
| Tyres Condition  Left Hand Side Front Tyre                                                                  | <ul><li></li><li></li><li></li></ul> |                                                    | ✓                             |
| Tyres Condition  Left Hand Side Front Tyre  Right Hand Side Front Tyre                                      | <ul><li></li><li></li><li></li></ul> |                                                    | <ul><li>✓</li><li>✓</li></ul> |
| Tyres Condition  Left Hand Side Front Tyre  Right Hand Side Front Tyre  Spare Tyre                          | <65%                                 |                                                    | <65%                          |
| Tyres Condition  Left Hand Side Front Tyre  Right Hand Side Front Tyre  Spare Tyre  Tyres Depth (Remaining) | <65%<br><65%                         | Right Hand Side Rear Tyre                          | <65%<br><65%                  |