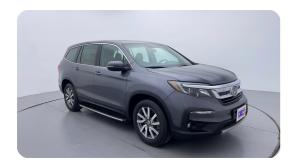

#### **Exceeding RTA standards**

We tick all the RTA mandated boxes, and several more. Every car is checked on 150+ points, and is guaranteed to pass the RTA test.

#### **3 Months Warranty**

This car comes with 3 months or 5,000 km warranty, whichever is earlier.

#### Car has been Refurbished

We spend ~AED 4,000 to refurbish & inspect the car to ensure only quality cars get listed.



# 2020 HONDA PILOT LX | 52,422 KM

VIN: 5FNYF5842LB700114

# **Car highlights**



#### **Cruise control**

Cruise control to drive with ease & comfort



## **Great Parking Assistance**

Parking Sensors Front, Reverse Camera & more



#### **Bluetooth**

Enjoy your drive with bluetooth



## **Amazing Comfort**

Power driver seat

#### **Basic Details**



## **Specs and features**

The specification listed was standard for this model when supplied new. The exact specification of this car may vary. Please refer to car images for more details.



| Fog Light Front       | <b>✓</b> | Running Lights       | ~        |
|-----------------------|----------|----------------------|----------|
| Rear Bumper Spoiler   | •        | Halogen Headlights   | ~        |
| HID Headlights        | <b>✓</