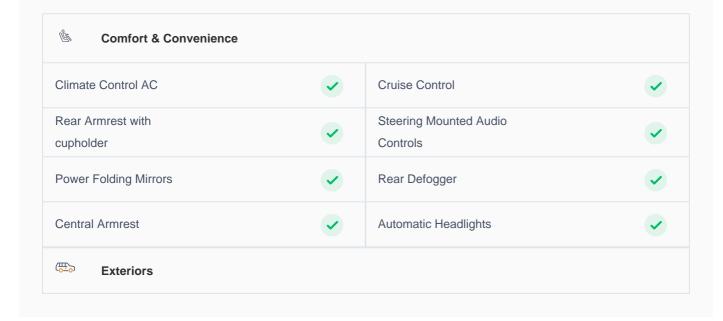

## **Specs and features**

The specification listed was standard for this model when supplied new. The exact specification of this car may vary. Please refer to car images for more details.

| Fog Light Front       | <b>✓</b> | Running Lights       | ~        |
|-----------------------|----------|----------------------|----------|
| Rear Bumper Spoiler   | •        | Halogen Headlights   | ~        |
| HID Headlights        | <b>✓</b> |                      |          |
| ☆ Safety & Security   |          |                      |          |
| Parking Sensors Front | ~        | Parking Sensors Rear | <b>✓</b> |
| Reverse Camera        | ~        | Traction Control     | <b>✓</b> |
| Airbag Curtain Shield | ~        | Airbag Driver Front  | <b>✓</b> |
| ABS                   | •        | Central Locking      | •        |
| Child Safety Locking  | •        |                      |          |
| □a Entertainment      |          |                      |          |
| Bluetooth Player      | •        | USB Charging Port    | <b>✓</b> |
| Infotainment System   | <b>✓</b> | USB player           |          |