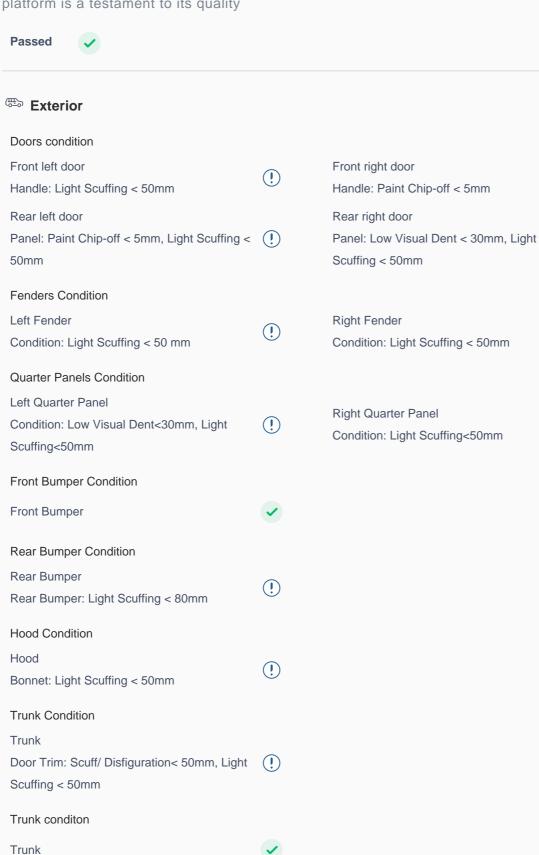

## **150 Point Detailed Inspection Report**

We're quite picky about the cars we procure, so the very fact that you found your car on our platform is a testament to its quality

(!)

(!)

(!)

**Roof Condition** 

Roof

## Pillars Condition Left A Pillar Right A Pillar Left A to B Pillar Beading Right A to B Pillar Beading Right A to B Pillar Left B Pillar Left B Pillar Trim Left B to C Pillar Beading Right C Pillar Trim Right B to C Pillar Left C Pillar Right B to C Pillar Beading **Running Board Condition** Left Running Board Right Running Board Windshield Condition Front Windshield Rear Windshield Structural Assessment **Chassis Condition** Radiator Support **Boot Floor** Apron Firewall Condition Cowl Top Head Light Support Condition Cowl Top Cowl Top Rear View Mirror Condition Left Hand Side Mirror Left Side Mirror Body: Chip < 5mm Right Side Mirror Right Hand Side Mirror Alloy Wheel/ Rim Left Front Alloy/ Rim Left Rear Alloy/ Rim Right Front Alloy/ Rim Right Rear Alloy/ Rim Spare Alloy/ Rim Condition Wheel Arch Antenna **Grill Condition** (!) Monogram Light Scuffing < 50mm