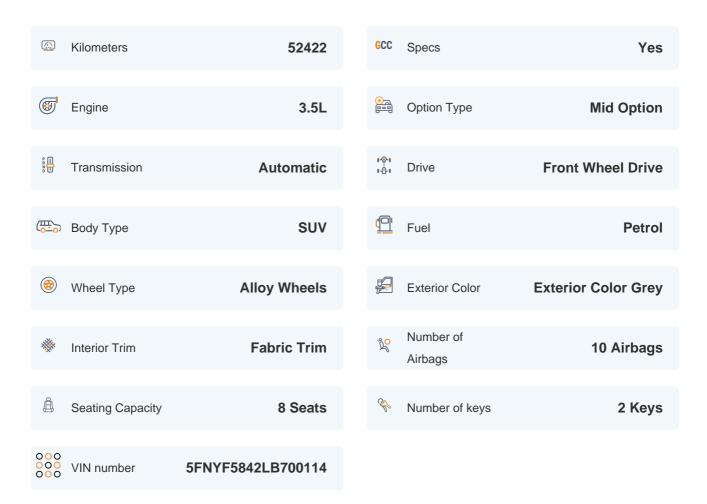

#### **Exceeding RTA standards**

We tick all the RTA mandated boxes, and several more. Every car is checked on 150+ points, and is guaranteed to pass the RTA test.

#### **3 Months Warranty**

This car comes with 3 months or 5,000 km warranty, whichever is earlier.

#### Car has been Refurbished

We spend ~AED 4,000 to refurbish & inspect the car to ensure only quality cars get listed.



# 2020 HONDA PILOT LX | 52,422 KM

VIN: 5FNYF5842LB700114

# **Car highlights**



#### **Cruise control**

Cruise control to drive with ease & comfort



## **Great Parking Assistance**

Parking Sensors Front, Reverse Camera & more



#### **Bluetooth**

Enjoy your drive with bluetooth



## **Amazing Comfort**

Power driver seat

#### **Basic Details**



## **Specs and features**

The specification listed was standard for this model when supplied new. The exact specification of this car may vary. Please refer to car images for more details.



| Fog Light Front       | <b>✓</b> | Running Lights       | ~        |
|-----------------------|----------|----------------------|----------|
| Rear Bumper Spoiler   | •        | Halogen Headlights   | ~        |
| HID Headlights        | <b>✓</b> |                      |          |
| ☆ Safety & Security   |          |                      |          |
| Parking Sensors Front | ~        | Parking Sensors Rear | <b>✓</b> |
| Reverse Camera        | ~        | Traction Control     | <b>✓</b> |
| Airbag Curtain Shield | ~        | Airbag Driver Front  | <b>✓</b> |
| ABS                   | •        |