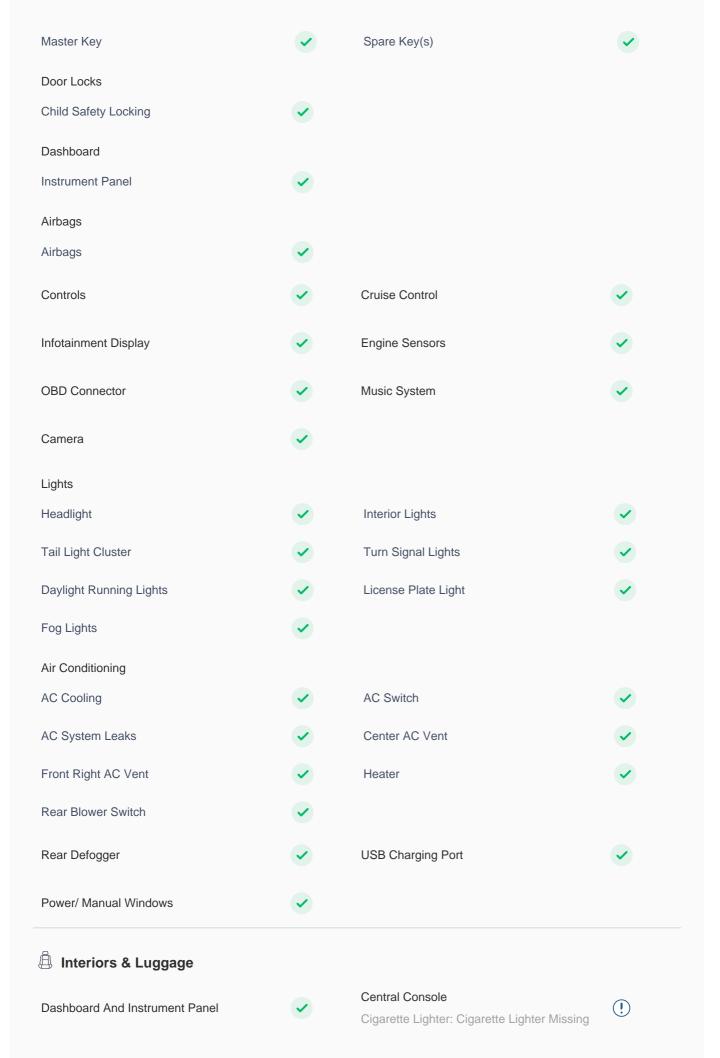

## **150 Point Detailed Inspection Report**

We're quite picky about the cars we procure, so the very fact that you found your car on our platform is a testament to its quality

(!)

(!)

(!)

**Roof Condition** 

| Cup Holder                                                                                                  | <b>✓</b>                             | Glove Box                                          | <b>✓</b>                      |
|-------------------------------------------------------------------------------------------------------------|--------------------------------------|----------------------------------------------------|-------------------------------|
| Steering Wheel                                                                                              | <b>✓</b>                             | Sunvisor                                           | <b>✓</b>                      |
| Seat Upholstery                                                                                             | <b>✓</b>                             | Manual Seat Movement                               | •                             |
| Seat Belts                                                                                                  | <b>✓</b>                             | Head Rest                                          | •                             |
| Door Controls And Trim                                                                                      | <b>✓</b>                             | Grab Handle                                        | •                             |
| Carpet                                                                                                      | <b>✓</b>                             | Headliner                                          | •                             |
| Rear View Mirror                                                                                            | <b>✓</b>                             | Toolkit                                            | •                             |
|                                                                                                             |                                      |                                                    |                               |
| Tyres                                                                                                       |                                      |                                                    |                               |
| Tyres Condition                                                                                             |                                      |                                                    |                               |
|                                                                                                             | •                                    | Left Hand Side Rear Tyre                           | <b>✓</b>                      |
| Tyres Condition                                                                                             | <ul><li></li><li></li></ul>          | Left Hand Side Rear Tyre Right Hand Side Rear Tyre | <ul><li></li><li></li></ul>   |
| Tyres Condition  Left Hand Side Front Tyre                                                                  | <ul><li></li><li></li><li></li></ul> |                                                    | ✓                             |
| Tyres Condition  Left Hand Side Front Tyre  Right Hand Side Front Tyre                                      | <ul><li></li><li></li><li></li></ul> |                                                    | <ul><li>✓</li><li>✓</li></ul> |
| Tyres Condition  Left Hand Side Front Tyre  Right Hand Side Front Tyre  Spare Tyre                          | <65%                                 |                                                    | <65%                          |
| Tyres Condition  Left Hand Side Front Tyre  Right Hand Side Front Tyre  Spare Tyre  Tyres Depth (Remaining) | <65%<br><65%                         | Right Hand Side Rear Tyre                          | <65%<br><65%                  |