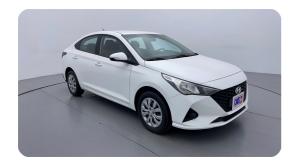

## **Exceeding RTA standards**

We tick all the RTA mandated boxes, and several more. Every car is checked on 150+ points, and is guaranteed to pass the RTA test.

## **3 Months Warranty**

This car comes with 3 months or 5,000 km warranty, whichever is earlier.

#### Car has been Refurbished

We spend ~AED 4,000 to refurbish & inspect the car to ensure only quality cars get listed.



# 2021 HYUNDAI ACCENT GL | 61,458 KM

VIN: MALC741C6MM252419

# **Car highlights**



## **Great condition**

Car has low imperfections



## **Cruise control**

Cruise control to drive with ease & comfort



#### **Bluetooth**

Enjoy your drive with bluetooth



## **Amazing Comfort**

Power driver seat

## **Basic Details**



## **Specs and features**

The specification listed was standard for this model when supplied new. The exact specification of this car may vary. Please refer to car images for more details.





## **150 Point Detailed Inspection Report**

We're quite picky about the cars we procure, so the very fact that you found your car on our platform is a testament to its quality



| Left A to B Pillar Beading