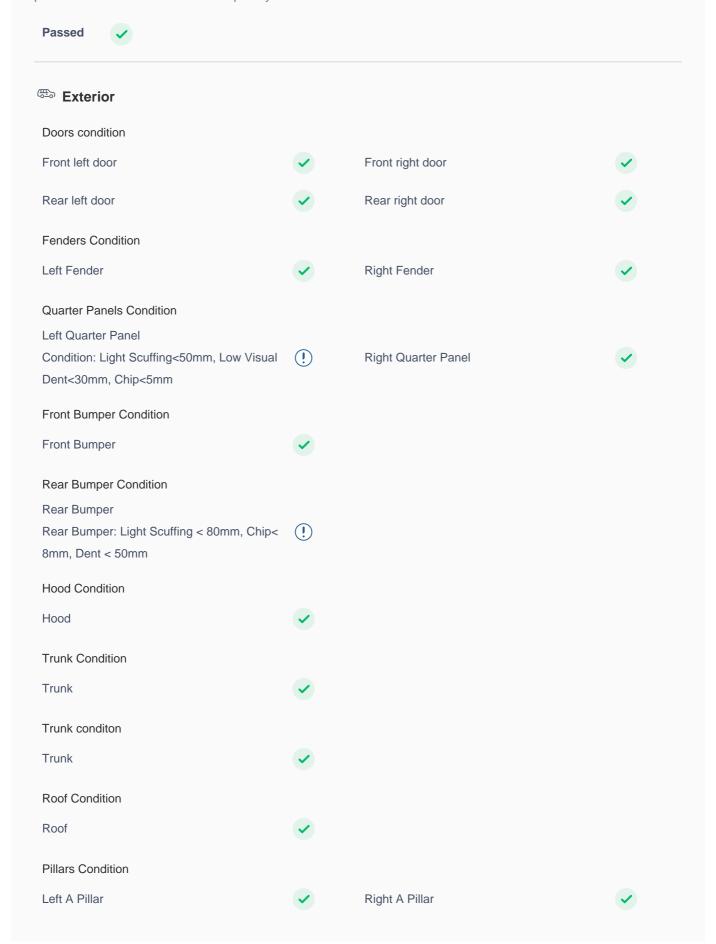

## **150 Point Detailed Inspection Report**

We're quite picky about the cars we procure, so the very fact that you found your car on our platform is a testament to its quality

| Left A to B Pillar Beading                                                                                           | <b>✓</b> | Right A to B Pillar Beading           | <b>✓</b> |
|----------------------------------------------------------------------------------------------------------------------|----------|---------------------------------------|----------|
| Right A to B Pillar                                                                                                  | <b>✓</b> | Left B Pillar                         | <b>✓</b> |
| Left B Pillar Trim                                                                                                   | <b>✓</b> | Left B to C Pillar Beading            | <b>✓</b> |
| Right C Pillar Trim                                                                                                  | <b>✓</b> | Right B to C Pillar                   | <b>✓</b> |
| Right B to C Pillar Beading                                                                                          | <b>✓</b> | Left C Pillar                         | <b>✓</b> |
| Running Board Condition                                                                                              |          |                                       |          |
| Left Running Board                                                                                                   | <b>✓</b> | Right Running Board                   | <b>✓</b> |
| Windshield Condition Front Windshield Condition: Passenger Side/Light Scuffing<50mm, Driver Side/Stone Chip Mark<5mm | !        | Rear Windshield                       | <b>✓</b> |
| Structural Assessment                                                                                                |          |                                       |          |
| Chassis Condition                                                                                                    | <b>✓</b> | Radiator Support                      | <b>✓</b> |
| Apron                                                                                                                | <b>✓</b> | Boot Floor                            | <b>✓</b> |
| Firewall Condition                                                                                                   | <b>✓</b> | Cowl Top                              | <b>✓</b> |
| Head Light Support Condition                                                                                         | <b>✓</b> |                                       |          |
| Cowl Top                                                                                                             |          |                                       |          |
| Cowl Top                                                                                                             | <b>✓</b> |                                       |          |
| Rear View Mirror Condition                                                                                           |          |                                       |          |
| Left Hand Side Mirror                                                                                                | <b>~</b> | Left Side Mirror                      | <b>✓</b> |
| Right Side Mirror                                                                                                    | <b>✓</b> | Right Hand Side Mirror                | <b>✓</b> |
| Alloy Wheel/ Rim                                                                                                     |          |                                       |          |
| Spare Alloy/ Rim Condition                                                                                           | <b>~</b> |                                       |          |
| Wheel Arch                                                                                                           | <b>✓</b> | Wheel cover                           | ~        |
| Antenna                                                                                                              | •        | Grill Condition Light Scuffing < 50mm | (!)      |
| Monogram                                                                                                             | <b>✓</b> | Window Glass                          | <b>✓</b> |
| Wiper                                                                                                                | <b>✓</b> |                                       |          |