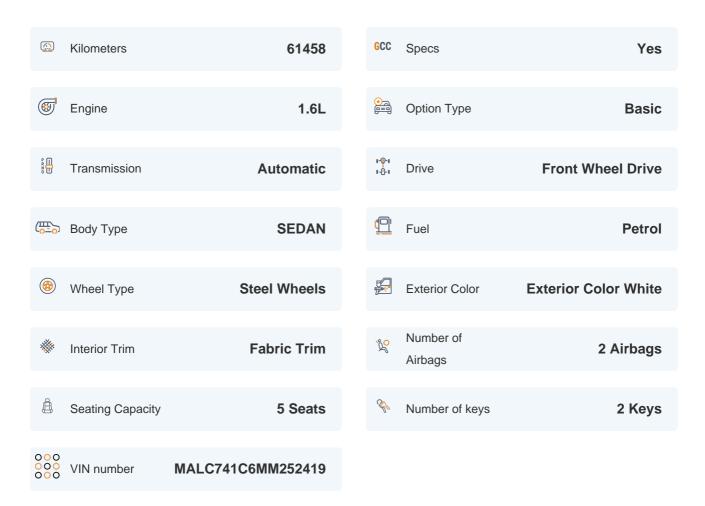

## **Basic Details**

# 2021 HYUNDAI ACCENT GL | 61,458 KM

VIN: MALC741C6MM252419