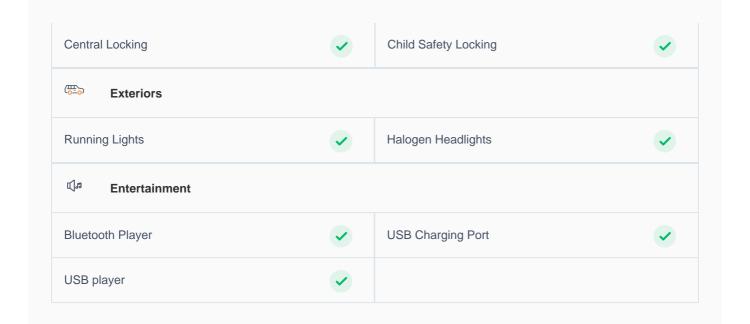

## **Specs and features**

The specification listed was standard for this model when supplied new. The exact specification of this car may vary. Please refer to car images for more details.