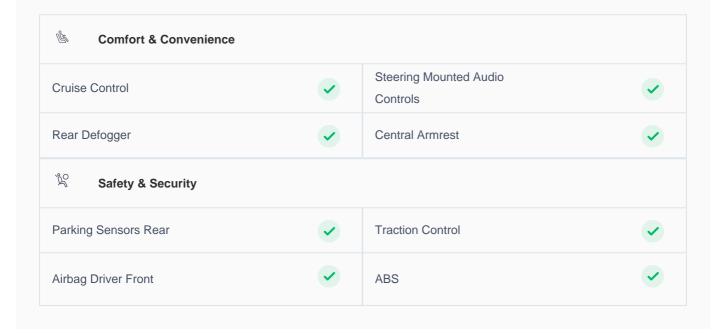

## **Specs and features**

The specification listed was standard for this model when supplied new. The exact specification of this car may vary. Please refer to car images for more details.