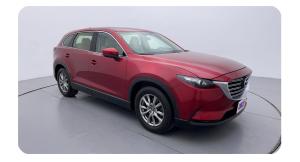

#### **Exceeding RTA standards**

We tick all the RTA mandated boxes, and several more. Every car is checked on 150+ points, and is guaranteed to pass the RTA test.

#### **3 Months Warranty**

This car comes with 3 months or 5,000 km warranty, whichever is earlier.

#### Car has been Refurbished

We spend ~AED 4,000 to refurbish & inspect the car to ensure only quality cars get listed.



# 2019 MAZDA CX 9 GT | 121,018 KM

VIN: JM5TCAWY6K0302529

## **Car highlights**



## Supercharger/turbocharger

This car has a Supercharger/turbocharger



#### **Cruise control**

Cruise control to drive with ease & comfort



## Apple play

Enjoy your drive with apple play



## **Amazing Comfort**

Power driver seat

### **Basic Details**



## **Specs and features**

The specification listed was standard for this model when supplied new. The exact specification of this car may vary. Please refer to car images for more details.



| Fog Light Front          | <b>✓</b> | Running Lights      | <b>✓</b> |
|--------------------------|----------|---------------------|----------|
| Rear Bumper Spoiler      | <b>✓</b> | HID Headlights      | •        |
| % Safety & Security      |