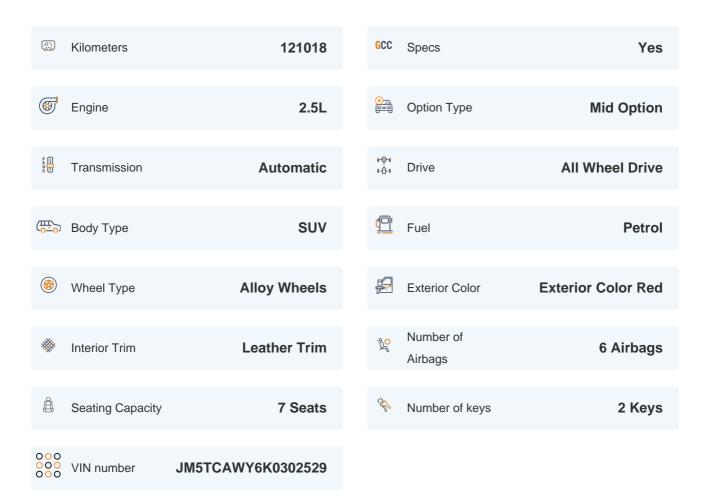

# 2019 MAZDA CX 9 GT | 121,018 KM

VIN: JM5TCAWY6K0302529

### **Basic Details**