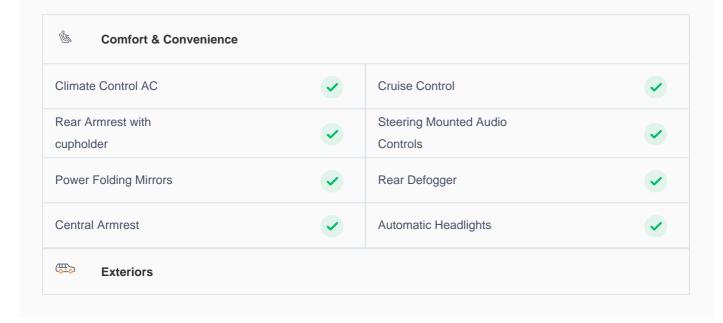

## **Specs and features**

The specification listed was standard for this model when supplied new. The exact specification of this car may vary. Please refer to car images for more details.

| Fog Light Front          | <b>✓</b> | Running Lights      | <b>✓</b> |
|--------------------------|----------|---------------------|----------|
| Rear Bumper Spoiler      | <b>✓</b> | HID Headlights      | •        |
| % Safety & Security      |          |                     |          |
| Parking Sensors Rear     | <b>✓</b> | Reverse Camera      | <b>✓</b> |
| Blind Spot Monitor       | <b>✓</b> | Traction Control    | <b>~</b> |
| Airbag Curtain Shield    | ~        | Airbag Driver Front | ~        |
| ABS                      | ~        | Central Locking     | ~        |
| Child Safety Locking     | <b>✓</b> |                     |          |
| <b>Ц</b> а Entertainment |          |                     |          |
| Bluetooth Player         | ~        | Apple Play          | <b>✓</b> |
| Android Auto Play        | <b>✓</b> | USB Charging Port   | <b>✓</b> |
| Infotainment System      | <b>~</b> | USB player          |          |