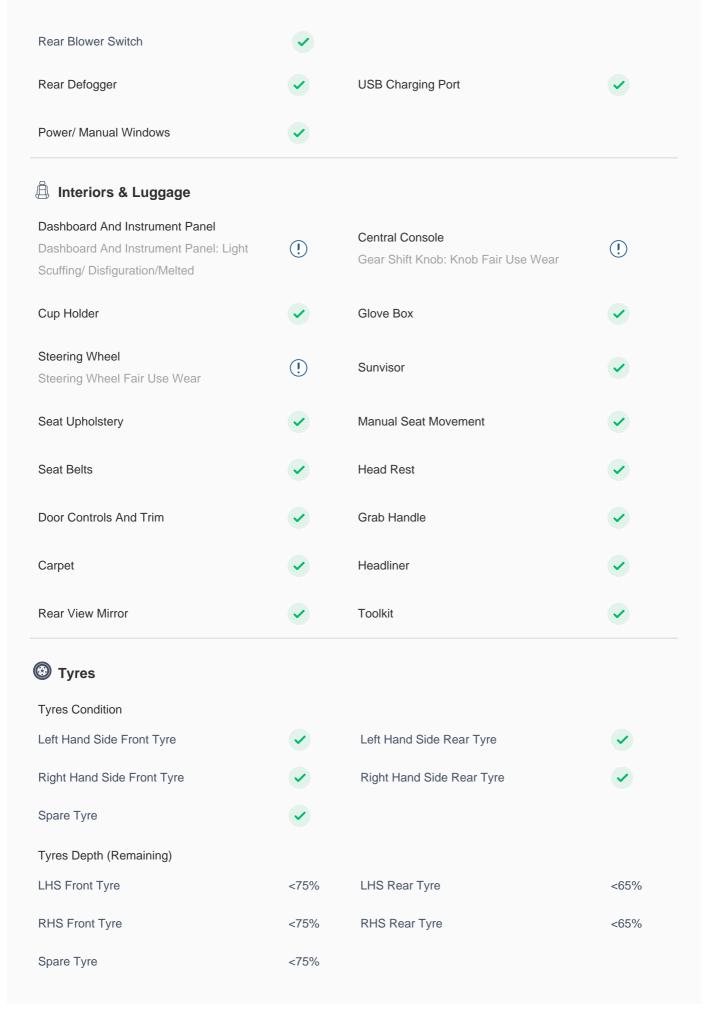

## **Electricals, Controls & Lights**

| <b>F</b> Electricals, Controls & Lights |          |                     |          |
|-----------------------------------------|----------|---------------------|----------|
| Keys                                    |          |                     |          |
| Master Key                              | <b>✓</b> | Spare Key(s)        | <b>~</b> |
| Door Locks                              |          |                     |          |
| Child Safety Locking                    | <b>✓</b> |                     |          |
| Dashboard                               |          |                     |          |
| Instrument Panel                        | <b>✓</b> |                     |          |
| Airbags                                 |          |                     |          |
| Airbags                                 | <b>✓</b> |                     |          |
| Controls                                | <b>✓</b> | Cruise Control      | <b>✓</b> |
| Infotainment Display                    | ~        | Engine Sensors      | <b>✓</b> |
| OBD Connector                           | <b>✓</b> | Radar (If Equipped) | <b>✓</b> |
| Music System                            | <b>✓</b> |                     |          |
| Sunroof Operation                       |          |                     |          |
| Sunroof                                 | <b>✓</b> |                     |          |
| Camera                                  | <b>✓</b> |                     |          |
| Lights                                  |          |                     |          |
| Headlight                               | <b>✓</b> | Interior Lights     | <b>✓</b> |
| Tail Light Cluster                      | <b>✓</b> | Turn Signal Lights  | <b>✓</b> |
| Daylight Running Lights                 | <b>✓</b> | License Plate Light | <b>✓</b> |
| Fog Lights                              |          | -                   |          |
|                                         |          |                     |          |
| Air Conditioning  AC Cooling            |          | AC Switch           |          |
|                                         |          |                     |          |
| AC System Leaks                         |          | Center AC Vent      |          |
|                                         |          |                     |          |