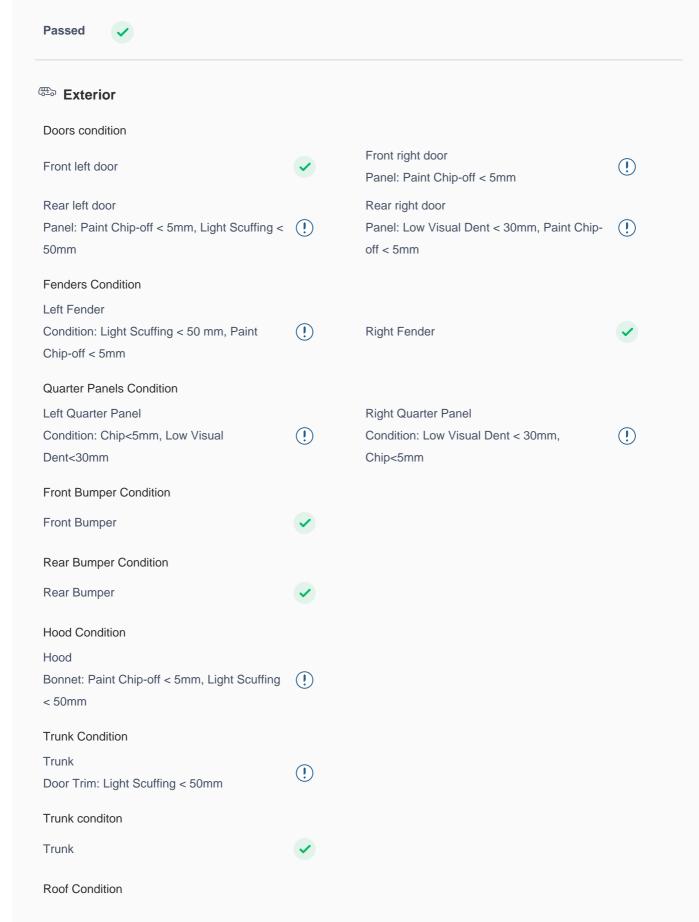

## **150 Point Detailed Inspection Report**

We're quite picky about the cars we procure, so the very fact that you found your car on our platform is a testament to its quality

| Roof                                                   | <b>✓</b> |                             |          |
|--------------------------------------------------------|----------|-----------------------------|----------|
| Pillars Condition                                      |          |                             |          |
| Left A Pillar                                          | <b>✓</b> | Right A Pillar              | <b>✓</b> |
| Left A to B Pillar Beading                             | <b>✓</b> | Right A to B Pillar Beading | <b>✓</b> |
| Right A to B Pillar                                    | <b>✓</b> | Left B Pillar               | <b>✓</b> |
| Left B Pillar Trim                                     | <b>✓</b> | Left B to C Pillar Beading  | <b>✓</b> |
| Right C Pillar Trim                                    | <b>✓</b> | Right B to C Pillar         | <b>✓</b> |
| Right B to C Pillar Beading                            | <b>✓</b> | Left C Pillar               | <b>✓</b> |
| Running Board Condition                                |          |                             |          |
| Left Running Board                                     | <b>✓</b> | Right Running Board         | <b>✓</b> |
| Sunroof Glass Condition (If Equipped)                  |          |                             |          |
| Sun Roof Glass                                         | <b>✓</b> |                             |          |
| Windshield Condition                                   |          |                             |          |
| Front Windshield                                       | <b>✓</b> | Rear Windshield             | <b>✓</b> |
| Structural Assessment                                  |          |                             |          |
| Chassis Condition                                      | <b>✓</b> | Radiator Support            | <b>✓</b> |
| Apron                                                  | <b>✓</b> | Boot Floor                  | <b>✓</b> |
| Firewall Condition                                     | <b>✓</b> | Cowl Top                    | <b>✓</b> |
| Head Light Support Condition                           | <b>✓</b> |                             |          |
| Cowl Top                                               |          |                             |          |
| Cowl Top                                               | <b>✓</b> |                             |          |
| Rear View Mirror Condition                             |          |                             |          |
| Left Hand Side Mirror                                  | <b>✓</b> | Left Side Mirror            | <b>✓</b> |
| Right Side Mirror                                      | <b>✓</b> | Right Hand Side Mirror      | <b>✓</b> |
| Alloy Wheel/ Rim                                       |          |                             |          |
| Left Front Alloy/ Rim                                  | <b>✓</b> | Left Rear Alloy/ Rim        | <b>✓</b> |
| Right Front Alloy/ Rim Rim: Alloy Edge Scuffing < 80mm | (!)      | Right Rear Alloy/ Rim       | <b>✓</b> |
| Spare Alloy/ Rim Condition                             | <b>✓</b> |                             |          |
|                                                        |          |                             |          |