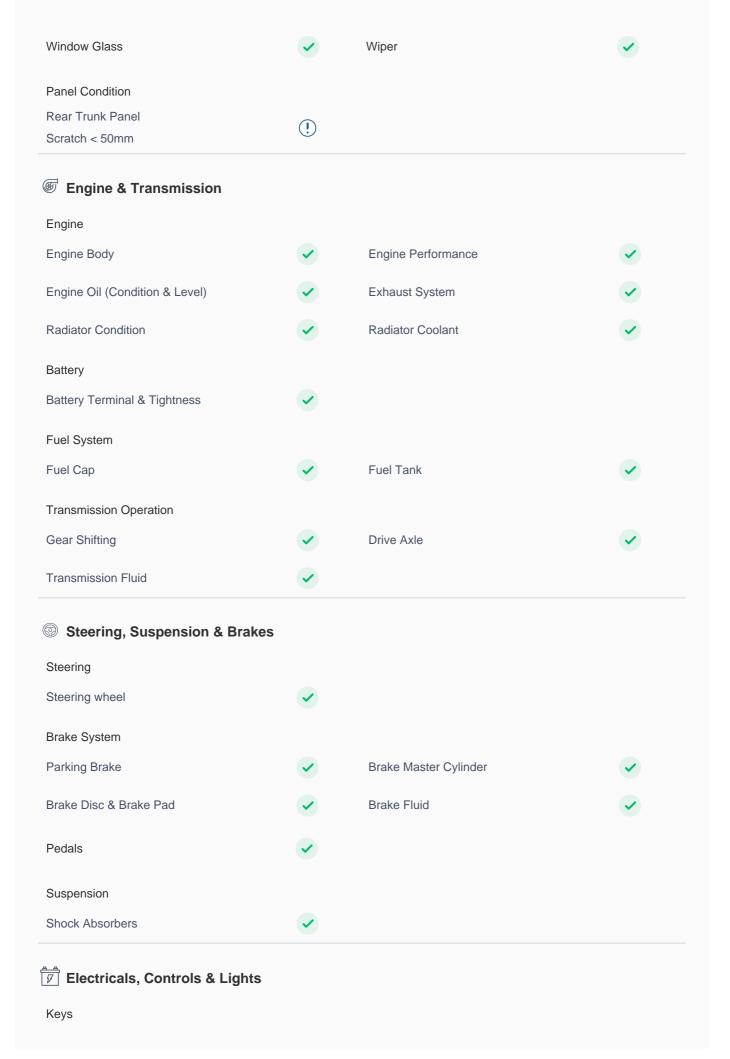

## **150 Point Detailed Inspection Report**

**Pillars Condition** 

We're quite picky about the cars we procure, so the very fact that you found your car on our platform is a testament to its quality

| Left A Pillar                                                                                          | <b>✓</b> | Right A Pillar                                                   | <b>✓</b> |
|--------------------------------------------------------------------------------------------------------|----------|------------------------------------------------------------------|----------|
| Left A to B Pillar Beading                                                                             | <b>✓</b> | Right A to B Pillar Beading                                      | <b>✓</b> |
| Right A to B Pillar                                                                                    | <b>✓</b> | Left B Pillar                                                    | <b>✓</b> |
| Left B Pillar Trim                                                                                     | <b>✓</b> | Left B to C Pillar Beading                                       | <b>✓</b> |
| Right C Pillar Trim                                                                                    | <b>✓</b> | Right B to C Pillar                                              | <b>✓</b> |
| Right B to C Pillar Beading                                                                            | <b>✓</b> | Left C Pillar                                                    | <b>✓</b> |
| Running Board Condition  Left Running Board  Rear Left Sill Trim: Scratch < 80mm  Windshield Condition | (!)      | Right Running Board Front Right Sill Trim: Light Scuffing < 80mm | (!)      |
| Front Windshield                                                                                       | <b>✓</b> | Rear Windshield                                                  | <b>✓</b> |
| Structural Assessment                                                                                  |          |                                                                  |          |
| Chassis Condition                                                                                      | <b>✓</b> | Radiator Support                                                 | <b>✓</b> |
| Apron                                                                                                  | <b>✓</b> | Boot Floor                                                       | <b>✓</b> |
| Firewall Condition                                                                                     | <b>✓</b> | Cowl Top                                                         | <b>✓</b> |
| Head Light Support Condition                                                                           | <b>✓</b> |                                                                  |          |
| Cowl Top Cowl Top Fair Use Wear/Crack<5mm  Rear View Mirror Condition                                  | •        |                                                                  |          |
| Left Hand Side Mirror                                                                                  | <b>✓</b> | Left Side Mirror                                                 | <b>✓</b> |
| Right Side Mirror                                                                                      | <b>✓</b> | Right Hand Side Mirror                                           | <b>✓</b> |
| Alloy Wheel/ Rim                                                                                       |          |                                                                  |          |
| Left Front Alloy/ Rim                                                                                  | <b>✓</b> | Left Rear Alloy/ Rim                                             | <b>✓</b> |
| Right Front Alloy/ Rim Rim: Alloy Edge/ Scuff < 80mm                                                   | (!)      | Right Rear Alloy/ Rim                                            | <b>✓</b> |
| Spare Alloy/ Rim Condition                                                                             | <b>✓</b> |                                                                  |          |
| Wheel Arch                                                                                             | <b>✓</b> | Antenna                                                          | <b>✓</b> |
| Grill Condition Light Scuffing < 50mm                                                                  | !        | Monogram                                                         | <b>✓</b> |