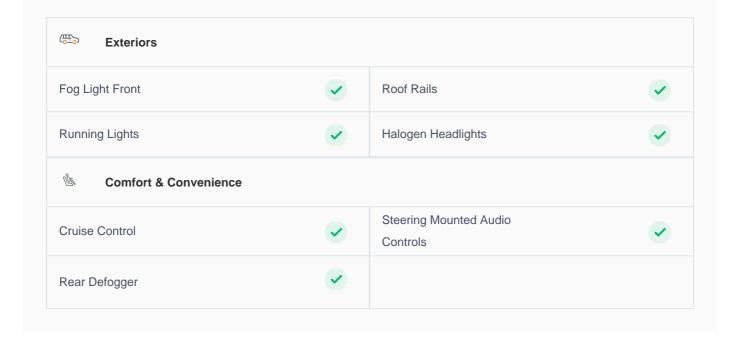

## **Specs and features**

The specification listed was standard for this model when supplied new. The exact specification of this car may vary. Please refer to car images for more details.

| Safety & Security     |          |                     |          |
|-----------------------|----------|---------------------|----------|
| Parking Sensors Rear  | <b>~</b> | Traction Control    | <b>~</b> |
| Airbag Curtain Shield | <b>~</b> | Airbag Driver Front | <b>~</b> |
| ABS                   | <b>~</b> | Central Locking     | <b>✓</b> |
| Child Safety Locking  | <b>~</b> |                     |          |
| © Entertainment       |          |                     |          |
| Bluetooth Player      | <b>✓</b> | USB player          | <b>✓</b> |