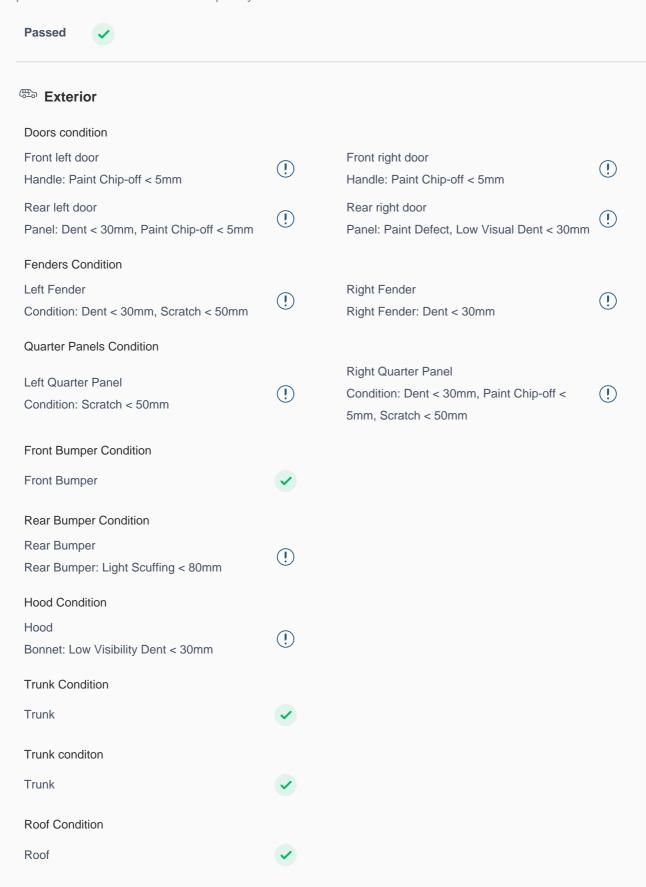

## **150 Point Detailed Inspection Report**

**Pillars Condition** 

We're quite picky about the cars we procure, so the very fact that you found your car on our platform is a testament to its quality

| Left A Pillar                                                                                          | <b>✓</b> | Right A Pillar                                                   | <b>✓</b> |
|--------------------------------------------------------------------------------------------------------|----------|------------------------------------------------------------------|----------|
| Left A to B Pillar Beading                                                                             | <b>✓</b> | Right A to B Pillar Beading                                      | <b>✓</b> |
| Right A to B Pillar                                                                                    | <b>✓</b> | Left B Pillar                                                    | <b>✓</b> |
| Left B Pillar Trim                                                                                     | <b>✓</b> | Left B to C Pillar Beading                                       | <b>✓</b> |
| Right C Pillar Trim                                                                                    | <b>✓</b> | Right B to C Pillar                                              | <b>✓</b> |
| Right B to C Pillar Beading                                                                            | <b>✓</b> | Left C Pillar                                                    | <b>✓</b> |
| Running Board Condition  Left Running Board  Rear Left Sill Trim: Scratch < 80mm  Windshield Condition | (!)      | Right Running Board Front Right Sill Trim: Light Scuffing < 80mm | (!)      |
| Front Windshield                                                                                       | <b>✓</b> | Rear Windshield                                                  | <b>✓</b> |
| Structural Assessment                                                                                  |          |                                                                  |          |
| Chassis Condition                                                                                      | <b>✓</b> | Radiator Support                                                 | <b>✓</b> |
| Apron                                                                                                  | <b>✓</b> | Boot Floor                                                       | <b>✓</b> |
| Firewall Condition                                                                                     | <b>✓</b> | Cowl Top                                                         | <b>✓</b> |
| Head Light Support Condition                                                                           | <b>✓</b> |                                                                  |          |
| Cowl Top Cowl Top Fair Use Wear/Crack<5mm  Rear View Mirror Condition                                  | •        |                                                                  |          |
| Left Hand Side Mirror                                                                                  | <b>✓</b> | Left Side Mirror                                                 | <b>✓</b> |
| Right Side Mirror                                                                                      | <b>✓</b> | Right Hand Side Mirror                                           | <b>✓</b> |
| Alloy Wheel/ Rim                                                                                       |          |                                                                  |          |
| Left Front Alloy/ Rim                                                                                  | <b>✓</b> | Left Rear Alloy/ Rim                                             | <b>✓</b> |
| Right Front Alloy/ Rim Rim: Alloy Edge/ Scuff < 80mm                                                   | (!)      | Right Rear Alloy/ Rim                                            | <b>✓</b> |
| Spare Alloy/ Rim Condition                                                                             | <b>✓</b> |                                                                  |          |
| Wheel Arch                                                                                             | <b>✓</b> | Antenna                                                          | <b>✓</b> |
| Grill Condition Light Scuffing < 50mm                                                                  | !        | Monogram                                                         | <b>✓</b> |