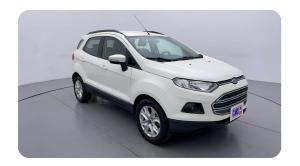

#### **Exceeding RTA standards**

We tick all the RTA mandated boxes, and several more. Every car is checked on 150+ points, and is guaranteed to pass the RTA test.

#### **3 Months Warranty**

This car comes with 3 months or 5,000 km warranty, whichever is earlier.

#### Car has been Refurbished

We spend ~AED 4,000 to refurbish & inspect the car to ensure only quality cars get listed.



# 2017 FORD ECOSPORT AMBIENTE | 105,380 KM

VIN: MAJFK2BA8HAT02122

# **Car highlights**



#### **Cruise control**

Cruise control to drive with ease & comfort



## **Great Parking Assistance**

Parking Sensors Rear



#### **Bluetooth**

Enjoy your drive with bluetooth



## **Amazing Comfort**

Power driver seat

#### **Basic Details**



## **Specs and features**

The specification listed was standard for this model when supplied new. The exact specification of this car may vary. Please refer to car images for more details.



| Safety & Security     |          |                     |          |
|-----------------------|----------|---------------------|----------|
| Parking Sensors Rear  | <b>~</b> | Traction Control    | <b>~</b> |
| Airbag Curtain Shield | <b>~</b> | Airbag Driver