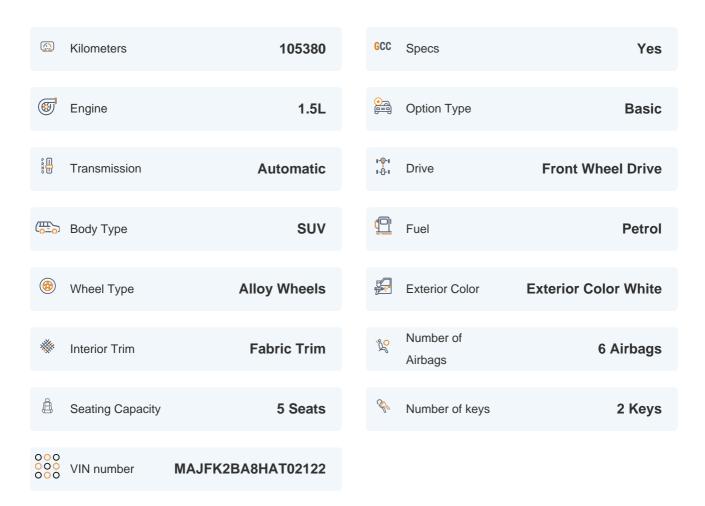

#### **Exceeding RTA standards**

We tick all the RTA mandated boxes, and several more. Every car is checked on 150+ points, and is guaranteed to pass the RTA test.

#### **3 Months Warranty**

This car comes with 3 months or 5,000 km warranty, whichever is earlier.

#### Car has been Refurbished

We spend ~AED 4,000 to refurbish & inspect the car to ensure only quality cars get listed.



# 2017 FORD ECOSPORT AMBIENTE | 105,380 KM

VIN: MAJFK2BA8HAT02122

# **Car highlights**



#### **Cruise control**

Cruise control to drive with ease & comfort



## **Great Parking Assistance**

Parking Sensors Rear



#### **Bluetooth**

Enjoy your drive with bluetooth



## **Amazing Comfort**

Power driver seat

#### **Basic Details**



## **Specs and features**

The specification listed was standard for this model when supplied new. The exact specification of this car may vary. Please refer to car images for more details.



| Safety & Security     |          |                     |          |
|-----------------------|----------|---------------------|----------|
| Parking Sensors Rear  | <b>~</b> | Traction Control    | <b>~</b> |
| Airbag Curtain Shield | <b>~</b> | Airbag Driver Front | <b>~</b> |
| ABS                   | <b>~</b> | Central Locking     | <b>✓</b> |
| Child Safety Locking  | <b>~</b> |                     |          |
| © Entertainment       |          |                     |          |
| Bluetooth Player      | <b>✓</b> | USB player          | <b>✓</b> |

## **150 Point Detailed Inspection Report**