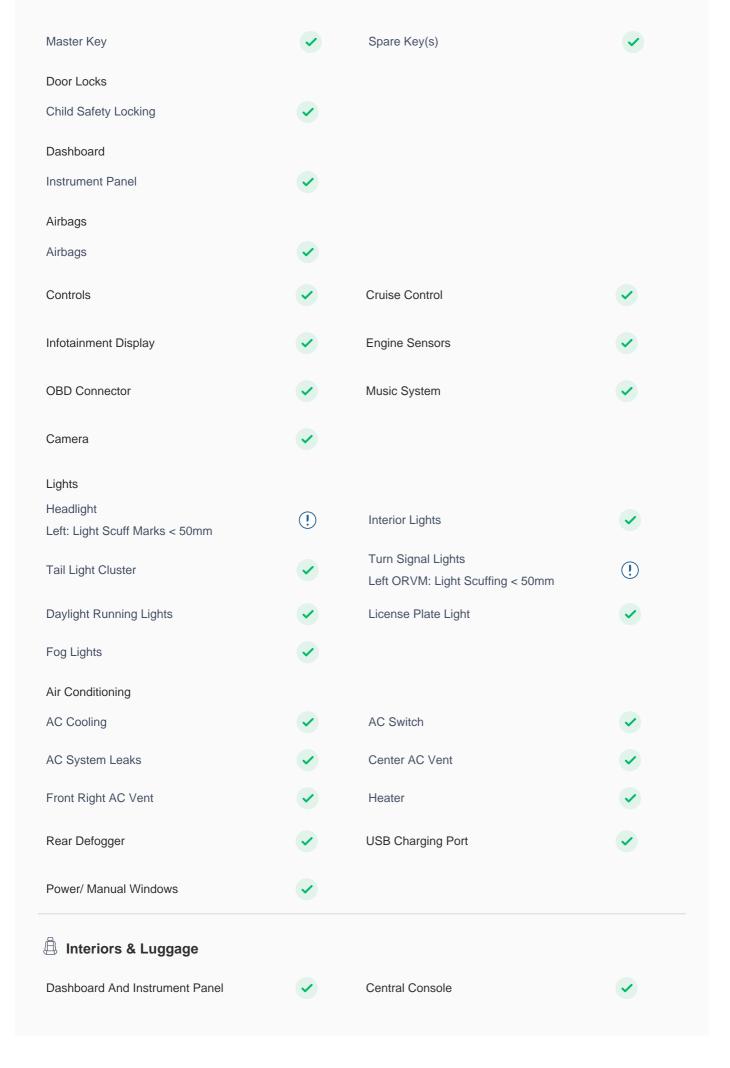

| Cup Holder                                                             | <b>✓</b>     | Glove Box                                                   | <b>✓</b>     |
|------------------------------------------------------------------------|--------------|-------------------------------------------------------------|--------------|
| Steering Wheel Color Faded                                             | !            | Sunvisor<br>Left: Sunvisor LHS Minor Crack/Fair Use<br>Wear | (!)          |
| Seat Upholstery                                                        | <b>✓</b>     | Manual Seat Movement                                        | <b>✓</b>     |
| Seat Belts                                                             | <b>✓</b>     | Head Rest                                                   | •            |
| Door Controls And Trim  Front Left Door: Light Scuffing/ Disfiguration | (!)          | Carpet                                                      | •            |
| Headliner                                                              | <b>✓</b>     | Rear View Mirror                                            | <b>✓</b>     |
| Toolkit                                                                | <b>✓</b>     |                                                             |              |
| Tyres                                                                  |              |                                                             |              |
| Tyres Condition                                                        |              |                                                             |              |
| Left Hand Side Front Tyre                                              | <b>✓</b>     | Left Hand Side Rear Tyre                                    | <b>✓</b>     |
| Right Hand Side Front Tyre                                             | <b>✓</b>     | Right Hand Side Rear Tyre                                   | <b>✓</b>     |
| Spare Tyre                                                             | <b>✓</b>     |                                                             |              |
| Tyres Depth (Remaining)                                                |              |                                                             |              |
| Tyroo Bopan (Itomaaning)                                               |              |                                                             |              |
| LHS Front Tyre                                                         | <45%         | LHS Rear Tyre                                               | <65%         |
|                                                                        | <45%<br><45% | LHS Rear Tyre RHS Rear Tyre                                 | <65%<br><65% |