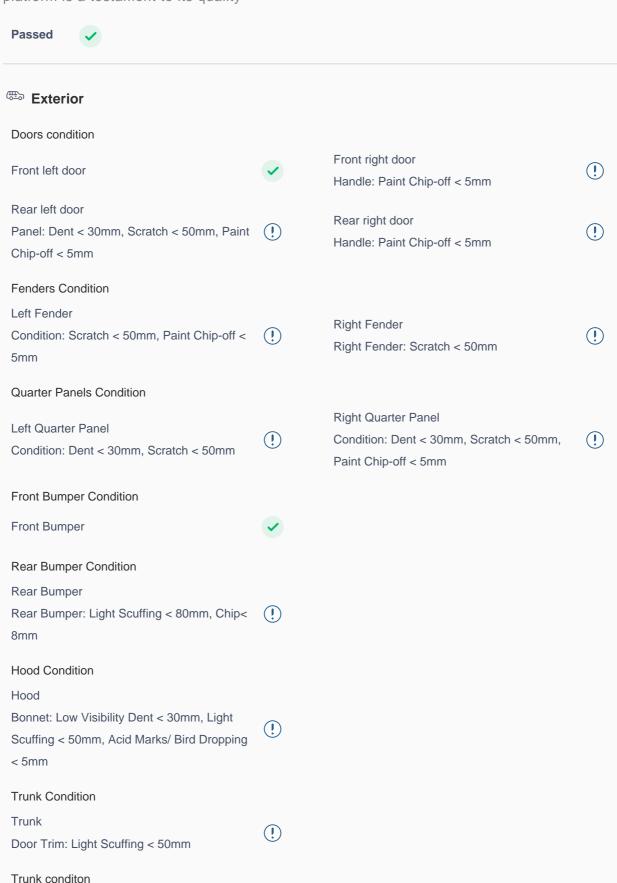

### **150 Point Detailed Inspection Report**

Trunk

We're quite picky about the cars we procure, so the very fact that you found your car on our platform is a testament to its quality