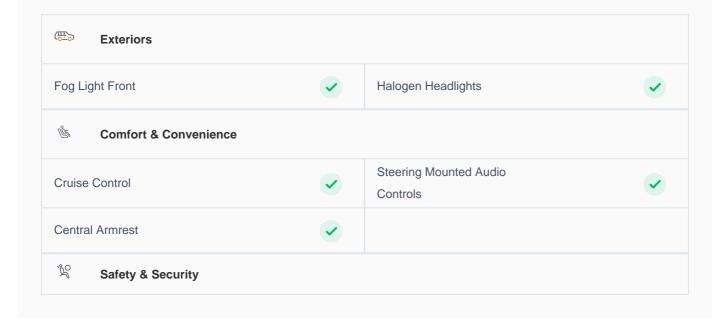

# **Car highlights**

#### **Cruise control**

Cruise control to drive with ease & comfort

### **Great Parking Assistance**

Parking Sensors Rear

#### **Bluetooth**

Enjoy your drive with bluetooth

### **Amazing Comfort**

Power driver seat