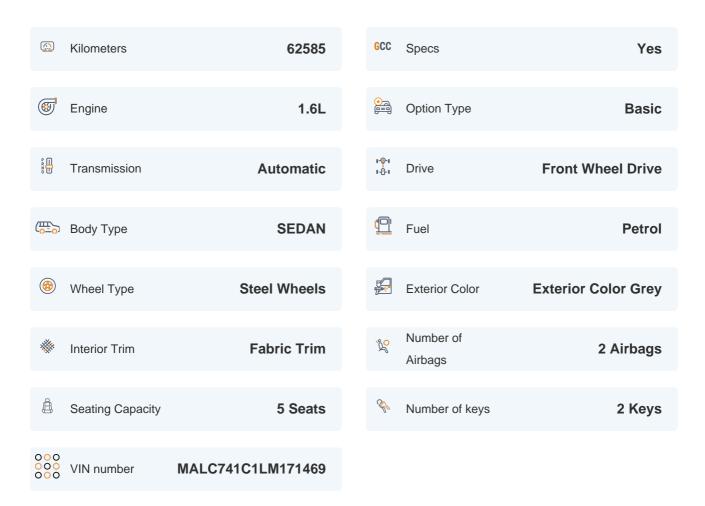

### **Basic Details**

# 2020 HYUNDAI ACCENT GL | 62,585 KM

VIN: MALC741C1LM171469