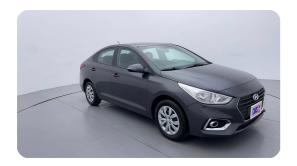

### **Exceeding RTA standards**

We tick all the RTA mandated boxes, and several more. Every car is checked on 150+ points, and is guaranteed to pass the RTA test.

### **3 Months Warranty**

This car comes with 3 months or 5,000 km warranty, whichever is earlier.

#### Car has been Refurbished

We spend ~AED 4,000 to refurbish & inspect the car to ensure only quality cars get listed.



# 2020 HYUNDAI ACCENT GL | 62,585 KM

VIN: MALC741C1LM171469

# **Car highlights**



#### **Cruise control**

Cruise control to drive with ease & comfort



### **Great Parking Assistance**

Parking Sensors Rear



#### **Bluetooth**

Enjoy your drive with bluetooth



### **Amazing Comfort**

Power driver seat

### **Basic Details**



## **Specs and features**

The specification listed was standard for this model when supplied new. The exact specification of this car may vary. Please refer to car images for more details.



| Parking Sensors Rear | <b>✓</b> | Traction Control     | <b>✓</b> |
|----------------------|----------|----------------------|----------|
| Airbag Driver Front  | <b>~</b> | ABS                  | V        |
| Central Locking      | <b>~</b> | Child Safety Lockin