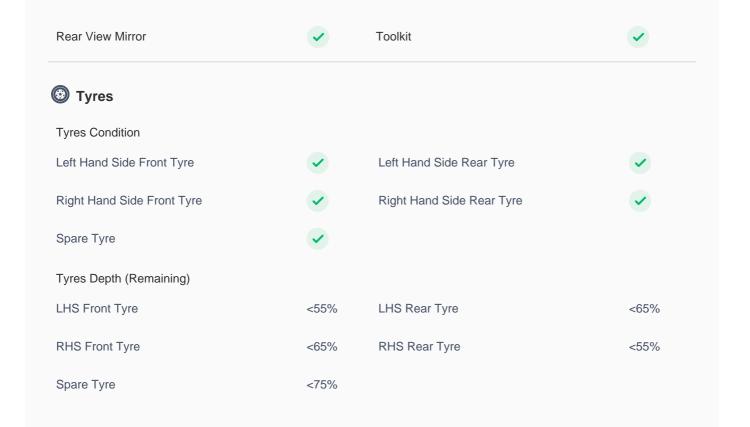

## **150 Point Detailed Inspection Report**

We're quite picky about the cars we procure, so the very fact that you found your car on our platform is a testament to its quality

| Left A to B Pillar Beading                              | <b>✓</b> | Right A to B Pillar Beading                                      | <b>✓</b> |
|---------------------------------------------------------|----------|------------------------------------------------------------------|----------|
| Right A to B Pillar                                     | <b>✓</b> | Left B Pillar                                                    | <b>✓</b> |
| Left B Pillar Trim                                      | <b>✓</b> | Left B to C Pillar Beading                                       | <b>✓</b> |
| Right C Pillar Trim                                     | <b>✓</b> | Right B to C Pillar Light Scuffing < 80mm                        | (!)      |
| Right B to C Pillar Beading                             | <b>✓</b> | Left C Pillar                                                    | <b>✓</b> |
| Running Board Condition                                 |          |                                                                  |          |
| Left Running Board Front Left Sill Trim: Scratch < 80mm | !        | Right Running Board Front Right Sill Trim: Light Scuffing < 80mm | (!)      |
| Windshield Condition                                    |          |                                                                  |          |
| Front Windshield                                        | <b>✓</b> | Rear Windshield                                                  | <b>✓</b> |
| Structural Assessment                                   |          |                                                                  |          |
| Chassis Condition                                       | <b>✓</b> | Radiator Support                                                 | <b>✓</b> |
| Apron                                                   | <b>✓</b> | Boot Floor                                                       | <b>✓</b> |
| Firewall Condition                                      | <b>✓</b> | Cowl Top                                                         | <b>✓</b> |
| Head Light Support Condition                            | <b>✓</b> |                                                                  |          |
| Cowl Top                                                |          |                                                                  |          |
| Cowl Top                                                | <b>✓</b> |                                                                  |          |
| Rear View Mirror Condition                              |          |                                                                  |          |
| Left Hand Side Mirror                                   | <b>✓</b> | Left Side Mirror                                                 | <b>✓</b> |
| Right Side Mirror                                       | <b>✓</b> | Right Hand Side Mirror                                           | <b>✓</b> |
| Alloy Wheel/ Rim                                        |          |                                                                  |          |
| Spare Alloy/ Rim Condition                              | <b>✓</b> |                                                                  |          |
| Wheel cover                                             | <b>✓</b> | Antenna                                                          | <b>✓</b> |
| Grill Condition                                         | (!)      | Monogram                                                         | <b>✓</b> |
| Scuffing > 50mm                                         |          |                                                                  |          |
| Window Glass                                            | <b>✓</b> | Wiper                                                            | <b>✓</b> |
| Panel Condition  Rear Trunk Panel  Scratch < 50mm       | (!)      |                                                                  |          |