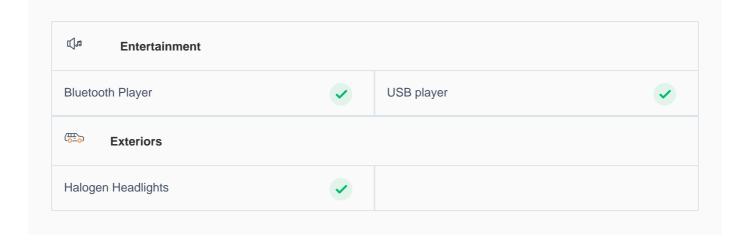

, and is guaranteed to pass the RTA test.

#### **3 Months Warranty**

This car comes with 3 months or 5,000 km warranty, whichever is earlier.

#### Car has been Refurbished

We spend ~AED 4,000 to refurbish & inspect the car to ensure only quality cars get listed.



# 2019 TOYOTA YARIS SE | 81,949 KM

VIN: MHFB29F31K2080218

# **Car highlights**



#### **Cruise control**

Cruise control to drive with ease & comfort



## **Great Parking Assistance**

Parking Sensors Rear



#### **Bluetooth**

Enjoy your drive with bluetooth



## **Amazing Comfort**

Power driver seat

#### **Basic Details**



## **Specs and features**

The specification listed was standard for this model when supplied new. The exact specification of this car may vary. Please refer to car images for more details.





## **150 Point Detailed Inspection Report**

We're quite picky about the cars we procure, so the very fact that you found your car on our platform is a testament to its quality



| Left A to B Pillar Beading                              | <b>✓</b> | Right A to B Pillar Beading                                      | <b>✓</b> |
|---------------------------------------------------------|----------|------------------------------------------------------------------|----------|
| Right A to B Pillar                                     | <b>✓</b> | Left B Pillar                                                    | <b>✓</b> |
| Left B Pillar Trim                                      | <b>✓</b> | Left B to C Pillar Beading                                       | <b>✓</b> |
| Right C Pillar Trim