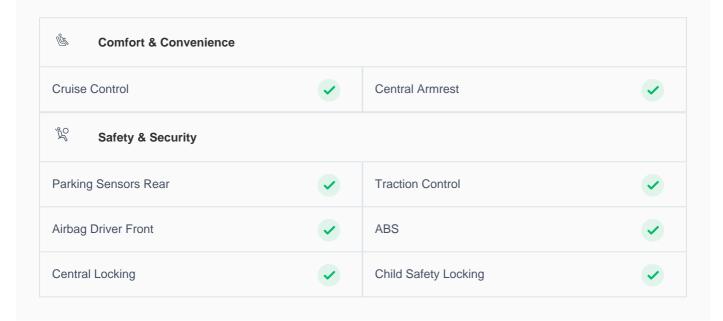

#### **Cruise control**

Cruise control to drive with ease & comfort

## **Great Parking Assistance**

Parking Sensors Rear