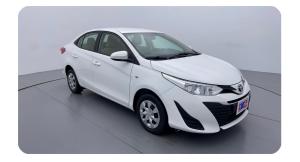

#### **Exceeding RTA standards**

We tick all the RTA mandated boxes, and several more. Every car is checked on 150+ points, and is guaranteed to pass the RTA test.

#### **3 Months Warranty**

This car comes with 3 months or 5,000 km warranty, whichever is earlier.

#### Car has been Refurbished

We spend ~AED 4,000 to refurbish & inspect the car to ensure only quality cars get listed.



# 2019 TOYOTA YARIS SE | 81,949 KM

VIN: MHFB29F31K2080218

# **Car highlights**



#### **Cruise control**

Cruise control to drive with ease & comfort



## **Great Parking Assistance**

Parking Sensors Rear



#### **Bluetooth**

Enjoy your drive with bluetooth



## **Amazing Comfort**

Power driver seat

#### **Basic Details**



## **Specs and features**

The specification listed was standard for this model when supplied new. The exact specification of this car may vary. Please refer to car images for more details.





## **150 Point Detailed Inspection Report**

We're quite picky about the cars we procure, so the very fact that you found your car on our platform is a testament to its quality



| Left A to B Pillar Beading                              | <b>✓</b> | Right A to B Pi