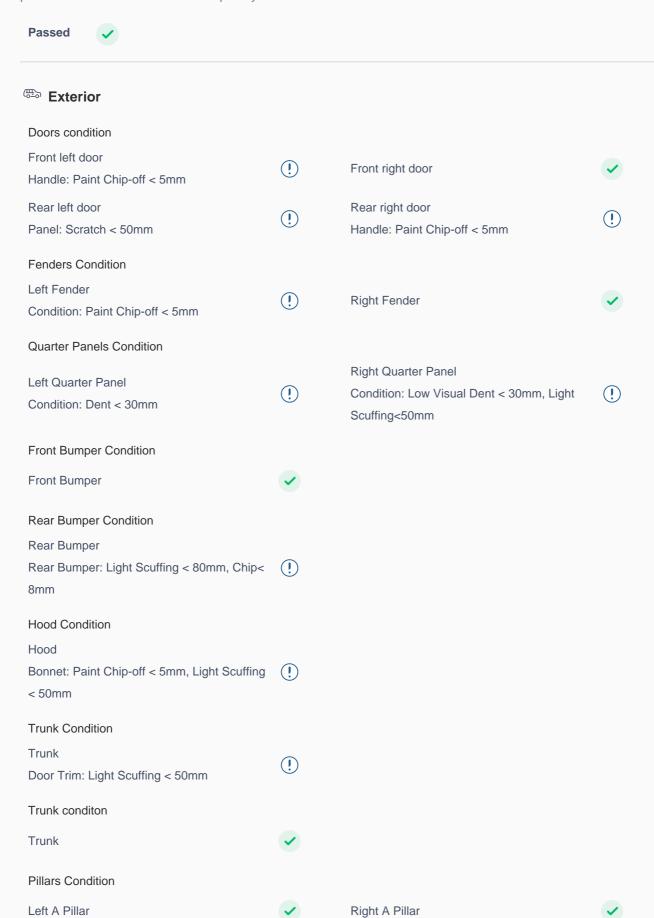

## **150 Point Detailed Inspection Report**

We're quite picky about the cars we procure, so the very fact that you found your car on our platform is a testament to its quality

| Left A to B Pillar Beading                              | <b>✓</b> | Right A to B Pillar Beading                                      | <b>✓</b> |
|---------------------------------------------------------|----------|------------------------------------------------------------------|----------|
| Right A to B Pillar                                     | <b>✓</b> | Left B Pillar                                                    | <b>✓</b> |
| Left B Pillar Trim                                      | <b>✓</b> | Left B to C Pillar Beading                                       | <b>✓</b> |
| Right C Pillar Trim                                     | <b>✓</b> | Right B to C Pillar Light Scuffing < 80mm                        | (!)      |
| Right B to C Pillar Beading                             | <b>✓</b> | Left C Pillar                                                    | <b>✓</b> |
| Running Board Condition                                 |          |                                                                  |          |
| Left Running Board Front Left Sill Trim: Scratch < 80mm | !        | Right Running Board Front Right Sill Trim: Light Scuffing < 80mm | (!)      |
| Windshield Condition                                    |          |                                                                  |          |
| Front Windshield                                        | <b>✓</b> | Rear Windshield                                                  | <b>✓</b> |
| Structural Assessment                                   |          |                                                                  |          |
| Chassis Condition                                       | <b>✓</b> | Radiator Support                                                 | <b>✓</b> |
| Apron                                                   | <b>✓</b> | Boot Floor                                                       | <b>✓</b> |
| Firewall Condition                                      | <b>✓</b> | Cowl Top                                                         | <b>✓</b> |
| Head Light Support Condition                            | <b>✓</b> |                                                                  |          |
| Cowl Top                                                |          |                                                                  |          |
| Cowl Top                                                | <b>✓</b> |                                                                  |          |
| Rear View Mirror Condition                              |          |                                                                  |          |
| Left Hand Side Mirror                                   | <b>✓</b> | Left Side Mirror                                                 | <b>✓</b> |
| Right Side Mirror                                       | <b>✓</b> | Right Hand Side Mirror                                           | <b>✓</b> |
| Alloy Wheel/ Rim                                        |          |                                                                  |          |
| Spare Alloy/ Rim Condition                              | <b>✓</b> |                                                                  |          |
| Wheel cover                                             | <b>✓</b> | Antenna                                                          | <b>✓</b> |
| Grill Condition                                         | (!)      | Monogram                                                         | <b>✓</b> |
| Scuffing > 50mm                                         |          |                                                                  |          |
| Window Glass                                            | <b>✓</b> | Wiper                                                            | <b>✓</b> |
| Panel Condition  Rear Trunk Panel  Scratch < 50mm       | (!)      |                                                                  |          |