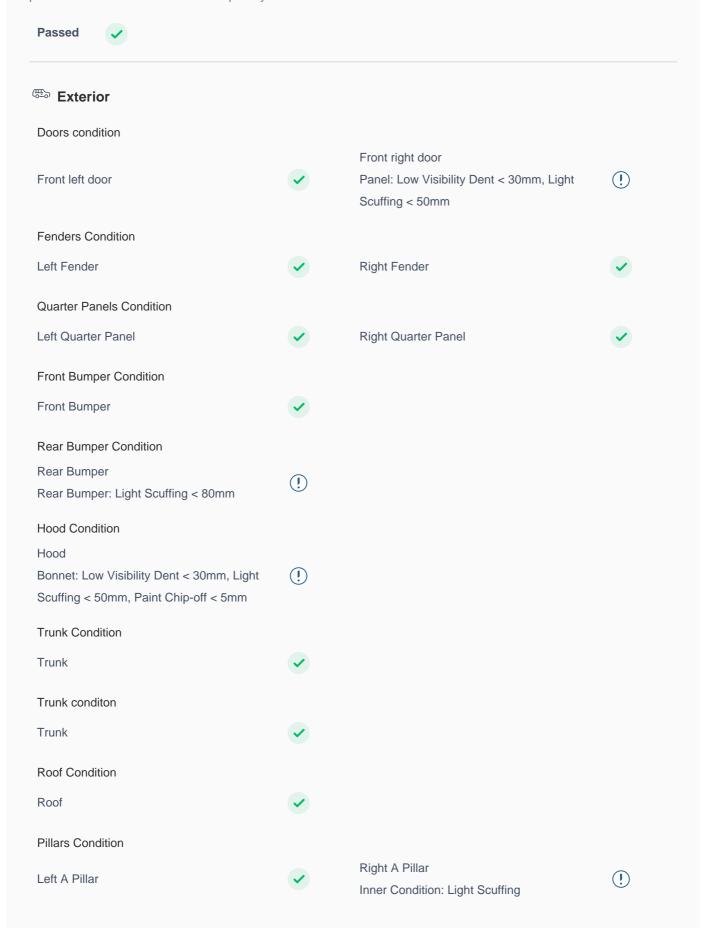

## **150 Point Detailed Inspection Report**

We're quite picky about the cars we procure, so the very fact that you found your car on our platform is a testament to its quality

| Left A to B Pillar Beading                  | <b>✓</b> | Right A to B Pillar Beading                                      | <b>✓</b> |
|---------------------------------------------|----------|------------------------------------------------------------------|----------|
| Right A to B Pillar  Low Visual Dent < 30mm | !        | Left B Pillar                                                    | <b>✓</b> |
| Left B Pillar Trim                          | <b>✓</b> | Right C Pillar Trim                                              | <b>✓</b> |
| Running Board Condition                     |          |                                                                  |          |
| Left Running Board                          | <b>✓</b> | Right Running Board Front Right Sill Trim: Light Scuffing < 80mm | (!)      |
| Sunroof Glass Condition (If Equipped)       |          |                                                                  |          |
| Sun Roof Glass                              | <b>✓</b> |                                                                  |          |
| Windshield Condition                        |          |                                                                  |          |
| Front Windshield                            | <b>✓</b> | Rear Windshield                                                  | <b>✓</b> |
| Structural Assessment                       |          |                                                                  |          |
| Chassis Condition                           | <b>✓</b> | Radiator Support                                                 | <b>✓</b> |
| Apron                                       | <b>✓</b> | Boot Floor                                                       | <b>✓</b> |
| Firewall Condition                          | <b>✓</b> | Cowl Top                                                         | <b>✓</b> |
| Head Light Support Condition                | <b>✓</b> |                                                                  |          |
| Cowl Top                                    |          |                                                                  |          |
| Cowl Top                                    | <b>✓</b> |                                                                  |          |
| Rear View Mirror Condition                  |          |                                                                  |          |
| Left Hand Side Mirror                       | <b>✓</b> | Left Side Mirror                                                 | <b>✓</b> |
| Right Side Mirror                           | <b>✓</b> | Right Hand Side Mirror                                           | <b>✓</b> |
| Alloy Wheel/ Rim                            |          |                                                                  |          |
| Left Front Alloy/ Rim                       | <b>✓</b> | Left Rear Alloy/ Rim                                             | <b>✓</b> |
| Right Front Alloy/ Rim                      | <b>✓</b> | Right Rear Alloy/ Rim                                            | <b>✓</b> |
| Spare Alloy/ Rim Condition                  | <b>✓</b> |                                                                  |          |
| Wheel cover                                 | <b>✓</b> | Antenna                                                          | <b>✓</b> |
| Grill Condition                             | <b>✓</b> | Monogram                                                         | •        |
| Window Glass                                | •        | Wiper                                                            | •        |
| Panel Condition                             |          |                                                                  |          |