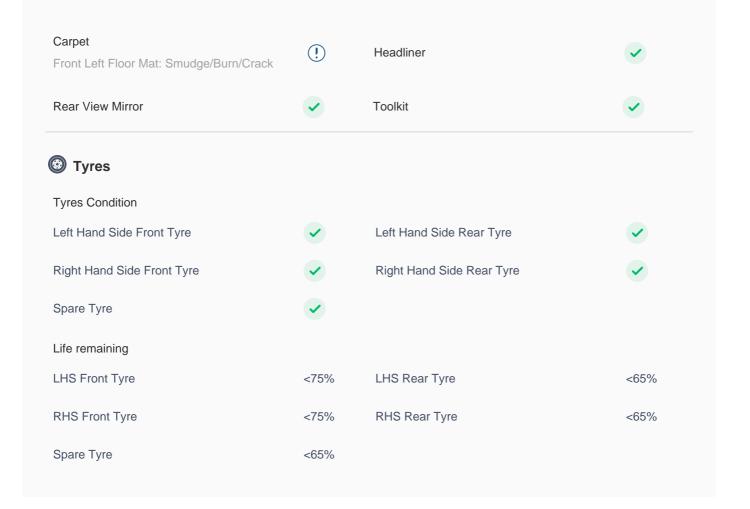

| Airbags                        |          |                                                                                                    |          |
|--------------------------------|----------|----------------------------------------------------------------------------------------------------|----------|
| Airbags                        | <b>✓</b> |                                                                                                    |          |
| Cruise Control                 | <b>✓</b> | Infotainment Display                                                                               | <b>✓</b> |
| Engine Sensors                 | <b>✓</b> | OBD Connector                                                                                      | <b>✓</b> |
| Navigation System              | <b>✓</b> | Music System                                                                                       | <b>✓</b> |
| Sunroof Operation              |          |                                                                                                    |          |
| Sunroof                        | <b>✓</b> |                                                                                                    |          |
| Lights                         |          |                                                                                                    |          |
| Headlight                      | <b>✓</b> | Interior Lights                                                                                    | <b>✓</b> |
| Tail Light Cluster             | <b>✓</b> | License Plate Light                                                                                | <b>✓</b> |
| Air Conditioning               |          |                                                                                                    |          |
| AC Cooling                     | <b>✓</b> | AC Switch                                                                                          | <b>✓</b> |
| AC System Leaks                | <b>✓</b> | Center AC Vent                                                                                     | <b>✓</b> |
| Front Right AC Vent            | <b>✓</b> | Heater                                                                                             | <b>✓</b> |
| Parking Sensors                | <b>✓</b> | Rear Defogger                                                                                      | •        |
| USB Charging Port              | <b>✓</b> | Power/ Manual Windows                                                                              | <b>✓</b> |
| Seat Heaters                   | <b>✓</b> | Memory Seats                                                                                       | •        |
| 🖺 Interiors & Luggage          |          |                                                                                                    |          |
| Dashboard And Instrument Panel | <b>✓</b> | Central Console                                                                                    | •        |
| Glove Box                      | <b>✓</b> | Steering Wheel Steering Wheel Fair Use Wear                                                        | (!)      |
| Sunvisor                       | <b>✓</b> | Seat Upholstery  Driver Seat: Minor Fair Wear/Fade off, Minor Leather/ Fabric Fair Use Wear/ Tears | !        |
| Manual Seat Movement           | <b>✓</b> | Seat Belts                                                                                         | <b>✓</b> |
| Head Rest                      | •        | Door Controls And Trim                                                                             | •        |