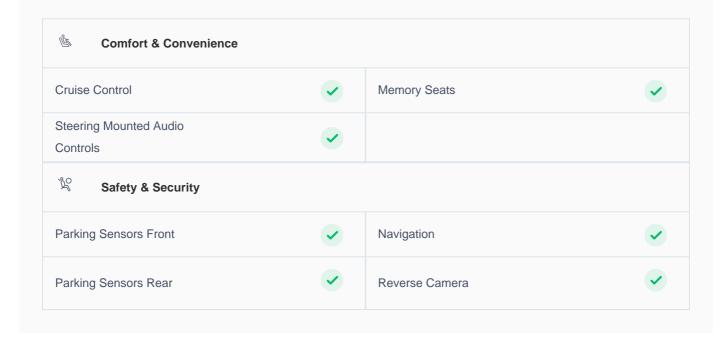

## **Specs and features**

The specification listed was standard for this model when supplied new. The exact specification of this car may vary. Please refer to car images for more details.