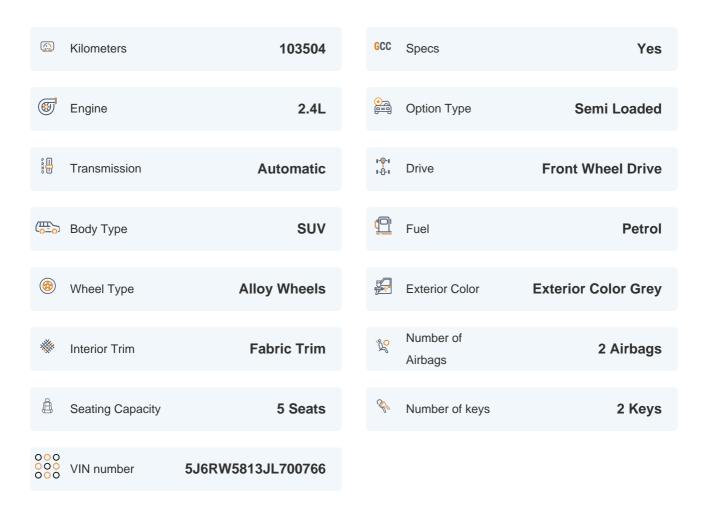

# 2018 HONDA CR V EX | 103,504 KM

VIN: 5J6RW5813JL700766

#### **Basic Details**