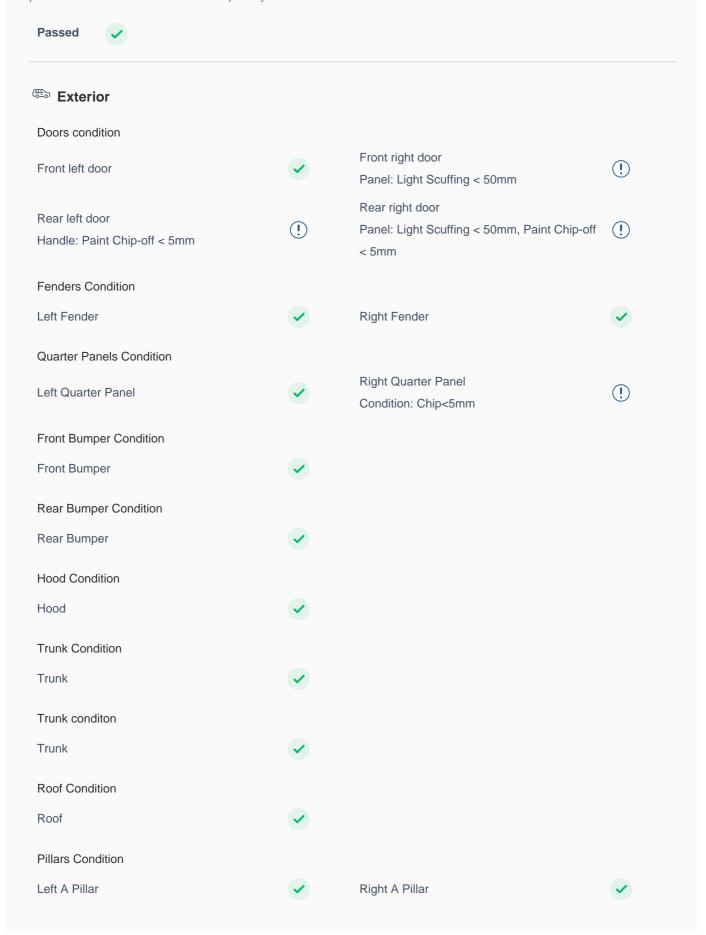

### **150 Point Detailed Inspection Report**

We're quite picky about the cars we procure, so the very fact that you found your car on our platform is a testament to its quality

| Left A to B Pillar Beading                                 | <b>✓</b> | Right A to B Pillar Beading | <b>✓</b> |
|------------------------------------------------------------|----------|-----------------------------|----------|
| Right A to B Pillar                                        | <b>✓</b> | Left B Pillar               | <b>✓</b> |
| Left B Pillar Trim                                         | <b>✓</b> | Left B to C Pillar Beading  | <b>✓</b> |
| Right C Pillar Trim                                        | <b>✓</b> | Right B to C Pillar         | <b>✓</b> |
| Right B to C Pillar Beading                                | <b>✓</b> | Left C Pillar               | <b>✓</b> |
| Running Board Condition                                    |          |                             |          |
| Left Running Board                                         | <b>✓</b> | Right Running Board         | <b>✓</b> |
| Windshield Condition                                       |          |                             |          |
| Front Windshield                                           | <b>✓</b> | Rear Windshield             | <b>✓</b> |
| Structural Assessment                                      |          |                             |          |
| Chassis Condition                                          | <b>✓</b> | Radiator Support            | <b>✓</b> |
| Apron                                                      | <b>✓</b> | Boot Floor                  | <b>✓</b> |
| Firewall Condition                                         | <b>✓</b> | Cowl Top                    | <b>✓</b> |
| Head Light Support Condition                               | <b>✓</b> |                             |          |
| Cowl Top                                                   |          |                             |          |
| Cowl Top                                                   | <b>✓</b> |                             |          |
| Rear View Mirror Condition                                 |          |                             |          |
| Left Hand Side Mirror<br>Body: Mirror Casing Fair Use Wear | !        | Left Side Mirror            | <b>v</b> |
| Right Side Mirror<br>Body: Mirror Case Fair Use Wear       | !        | Right Hand Side Mirror      | <b>✓</b> |
| Alloy Wheel/ Rim                                           |          |                             |          |
| Left Front Alloy/ Rim                                      | <b>✓</b> | Left Rear Alloy/ Rim        | <b>✓</b> |
| Right Front Alloy/ Rim                                     | <b>✓</b> | Right Rear Alloy/ Rim       | <b>✓</b> |
| Spare Alloy/ Rim Condition                                 | <b>✓</b> |                             |          |
| Wheel Arch                                                 | <b>✓</b> | Wheel cover                 | <b>✓</b> |
| Antenna                                                    | •        | Grill Condition             | •        |
| Monogram                                                   | <b>✓</b> | Window Glass                | <b>✓</b> |
|                                                            |          |                             |          |