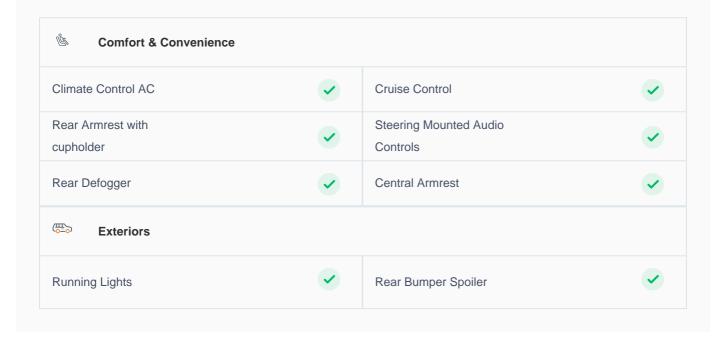

## **Specs and features**

The specification listed was standard for this model when supplied new. The exact specification of this car may vary. Please refer to car images for more details.

| Halogen Headlights  | <b>✓</b> | HID Headlights       | <b>✓</b> |
|---------------------|----------|----------------------|----------|
| Safety & Security   |          |                      |          |
| Reverse Camera      | <b>✓</b> | Traction Control     | <b>✓</b> |
| Airbag Driver Front | <b>✓</b> | ABS                  | •        |
| Central Locking     | <b>✓</b> | Child Safety Locking | <b>✓</b> |
| ☐ Entertainment     |          |                      |          |
| Bluetooth Player    | <b>✓</b> | USB Charging Port    | <b>✓</b> |
| USB player          | <b>~</b> |                      |          |