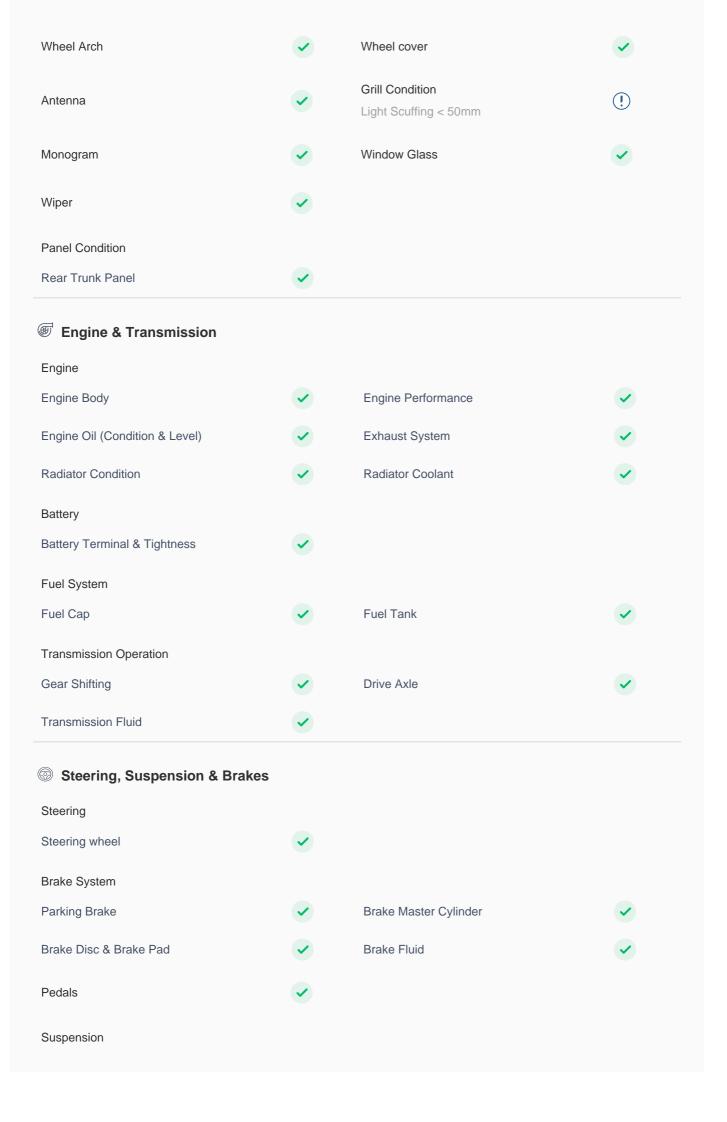

### **150 Point Detailed Inspection Report**

We're quite picky about the cars we procure, so the very fact that you found your car on our platform is a testament to its quality

### Pillars Condition Left A Pillar Right A Pillar Left A to B Pillar Beading Right A to B Pillar Beading Right A to B Pillar Left B Pillar Left B Pillar Trim Left B to C Pillar Beading Right C Pillar Trim Right B to C Pillar Left C Pillar Right B to C Pillar Beading **Running Board Condition** Left Running Board Right Running Board Windshield Condition Front Windshield Condition: Passenger Side/Light Scuffing<50mm, Driver Side/Stone Chip (!) Rear Windshield Mark<5mm, Passenger Side/Stone Chip Mark<8mm Structural Assessment **Chassis Condition** Radiator Support Apron **Boot Floor** Firewall Condition Cowl Top Head Light Support Condition Cowl Top Cowl Top Rear View Mirror Condition Left Hand Side Mirror Left Side Mirror Right Side Mirror Right Hand Side Mirror Alloy Wheel/ Rim Left Front Alloy/ Rim Left Rear Alloy/ Rim Right Front Alloy/ Rim Right Rear Alloy/ Rim Spare Alloy/ Rim Condition

## **Electricals, Controls & Lights**

Keys

Master Key ✓ Spare Key(s) ✓

Door Locks

Child Safety Locking

Dashboard

Instrument Panel

Airbags

Airbags

Controls Infotainment Display

Engine Sensors 

OBD Connector

Navigation System 

Music System

Camera

Lights

Headlight Interior Lights

Tail Light Cluster License Plate Light

Fog Lights 🗸

Air Conditioning

AC Cooling AC Switch

AC System Leaks Center AC Vent

Front Right AC Vent

Heater

USB Charging Port 

Power/ Manual Windows

## Interiors & Luggage

Dashboard And Instrument Panel

Central Console

Cigarette Lighter: Cigarette Lighter Missing

(!)

| Cup Holder                                                                                                  | ~                                                | Glove Box                                                                                    | <b>✓</b>                    |
|-------------------------------------------------------------------------------------------------------------|--------------------------------------------------|----------------------------------------------------------------------------------------------|-----------------------------|
| Steering Wheel                                                                                              | <b>~</b>                                         | Sunvisor<br>Left: Sunvisor LHS Minor Crack/Fair Use<br>Wear, Sunvisor RHS Minor Crack/Damage | (!)                         |
| Seat Upholstery                                                                                             | •                                                | Manual Seat Movement                                                                         | •                           |
| Seat Belts                                                                                                  | <b>~</b>                                         | Head Rest                                                                                    | •                           |
| Door Controls And Trim                                                                                      | <b>~</b>                                         | Grab Handle                                                                                  | <b>✓</b>                    |
| Carpet                                                                                                      | •                                                | Headliner                                                                                    | <b>✓</b>                    |
| Rear View Mirror                                                                                            | <b>~</b>                                         | Toolkit                                                                                      | •                           |
|                                                                                                             |                                                  |                                                                                              |                             |
| Tyres                                                                                                       |                                                  |                                                                                              |                             |
| Tyres Condition                                                                                             |                                                  |                                                                                              |                             |
|                                                                                                             | <b>✓</b>                                         | Left Hand Side Rear Tyre                                                                     | <b>✓</b>                    |
| Tyres Condition                                                                                             | <ul><li></li><li></li></ul>                      | Left Hand Side Rear Tyre Right Hand Side Rear Tyre                                           | <ul><li></li><li></li></ul> |
| Tyres Condition  Left Hand Side Front Tyre                                                                  | <ul><li>&gt;</li><li>&gt;</li><li>&gt;</li></ul> |                                                                                              | ✓                           |
| Tyres Condition  Left Hand Side Front Tyre  Right Hand Side Front Tyre                                      | <b>&gt;</b>                                      |                                                                                              | ✓                           |
| Tyres Condition  Left Hand Side Front Tyre  Right Hand Side Front Tyre  Spare Tyre                          | <65%                                             |                                                                                              | <65%                        |
| Tyres Condition  Left Hand Side Front Tyre  Right Hand Side Front Tyre  Spare Tyre  Tyres Depth (Remaining) | <65%<br><65%                                     | Right Hand Side Rear Tyre                                                                    | <65%<br><65%                |