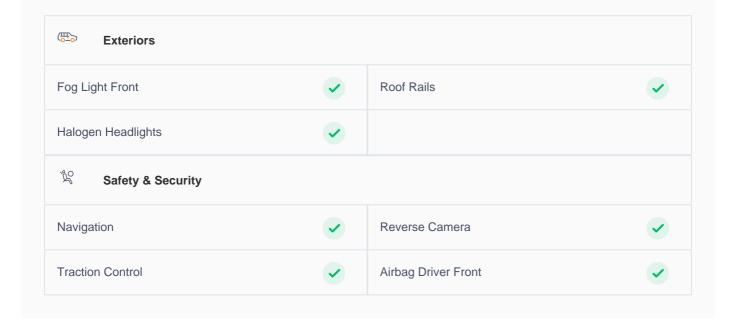

### **Great Parking Assistance**

Reverse Camera

### **Navigation**

Navigation to drive with ease & comfort