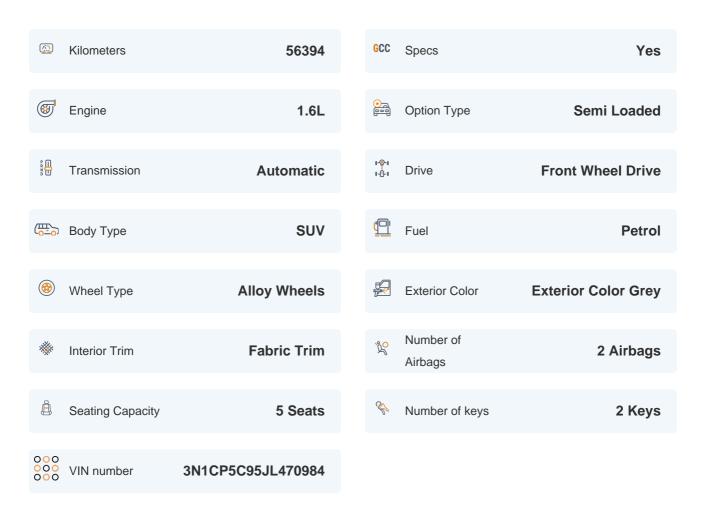

#### **Exceeding RTA standards**

We tick all the RTA mandated boxes, and several more. Every car is checked on 150+ points, and is guaranteed to pass the RTA test.

#### **3 Months Warranty**

This car comes with 3 months or 5,000 km warranty, whichever is earlier.

#### Car has been Refurbished

We spend ~AED 4,000 to refurbish & inspect the car to ensure only quality cars get listed.



# 2018 NISSAN KICKS SV | 56,394 KM

VIN: 3N1CP5C95JL470984

# **Car highlights**



### **Great Parking Assistance**

Reverse Camera



### **Navigation**

Navigation to drive with ease & comfort



#### **Bluetooth**

Enjoy your drive with bluetooth



## **Amazing Comfort**

Power driver seat

#### **Basic Details**



## **Specs and features**

The specification listed was standard for this model when supplied new. The exact specification of this car may vary. Please refer to car images for more details.



| ABS                             | <b>✓</b> | Central Locking      | <b>✓</b> |
|---------------------------------|----------|----------------------|----------|
| Child Safety Locking            | <b>~</b> |                      |          |
| Comfort & Convenience           |          |                      |          |
| Steering Mounted Audio Controls | •        | Rear Defogger        | ~        |
| Central Armrest                 | <b>~</b> | Automatic Headlights | <b>✓</b> |
| ୍ଦ୍ର Entertainment              |          |                      |          |
| Bluetooth Player                | •