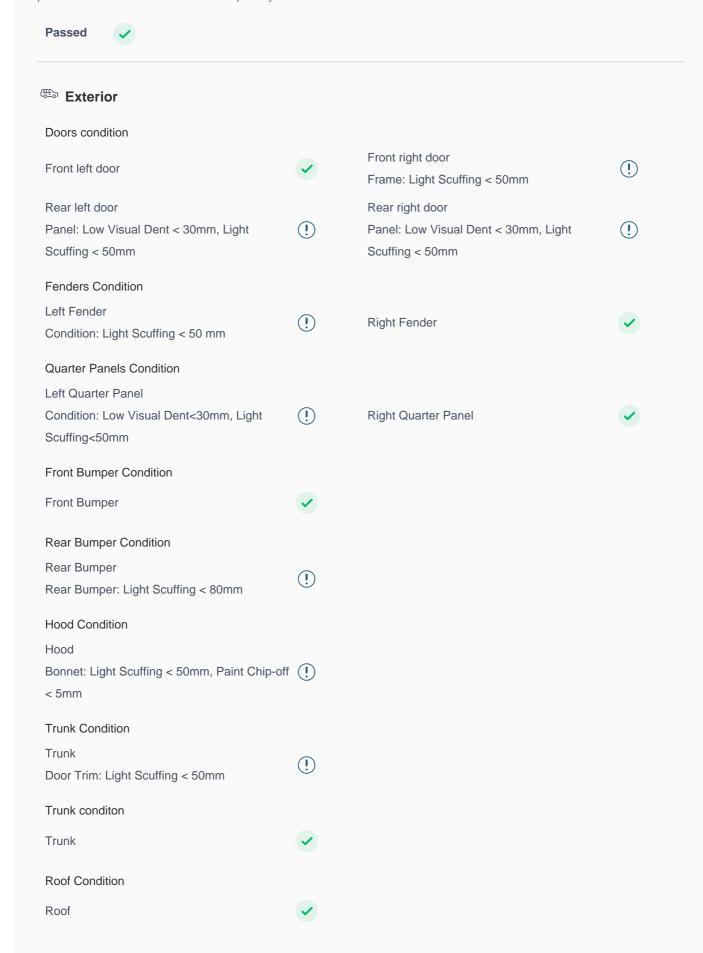

### **150 Point Detailed Inspection Report**

We're quite picky about the cars we procure, so the very fact that you found your car on our platform is a testament to its quality

### Pillars Condition Left A Pillar Right A Pillar Left A to B Pillar Beading Right A to B Pillar Beading Right A to B Pillar Left B Pillar Left B Pillar Trim Left B to C Pillar Beading Right C Pillar Trim Right B to C Pillar Left C Pillar Right B to C Pillar Beading **Running Board Condition** Left Running Board Right Running Board Windshield Condition Front Windshield Condition: Passenger Side/Light Scuffing<50mm, Driver Side/Stone Chip (!) Rear Windshield Mark<5mm, Passenger Side/Stone Chip Mark<8mm Structural Assessment **Chassis Condition** Radiator Support Apron **Boot Floor** Firewall Condition Cowl Top Head Light Support Condition Cowl Top Cowl Top Rear View Mirror Condition Left Hand Side Mirror Left Side Mirror Right Side Mirror Right Hand Side Mirror Alloy Wheel/ Rim Left Front Alloy/ Rim Left Rear Alloy/ Rim Right Front Alloy/ Rim Right Rear Alloy/ Rim Spare Alloy/ Rim Condition