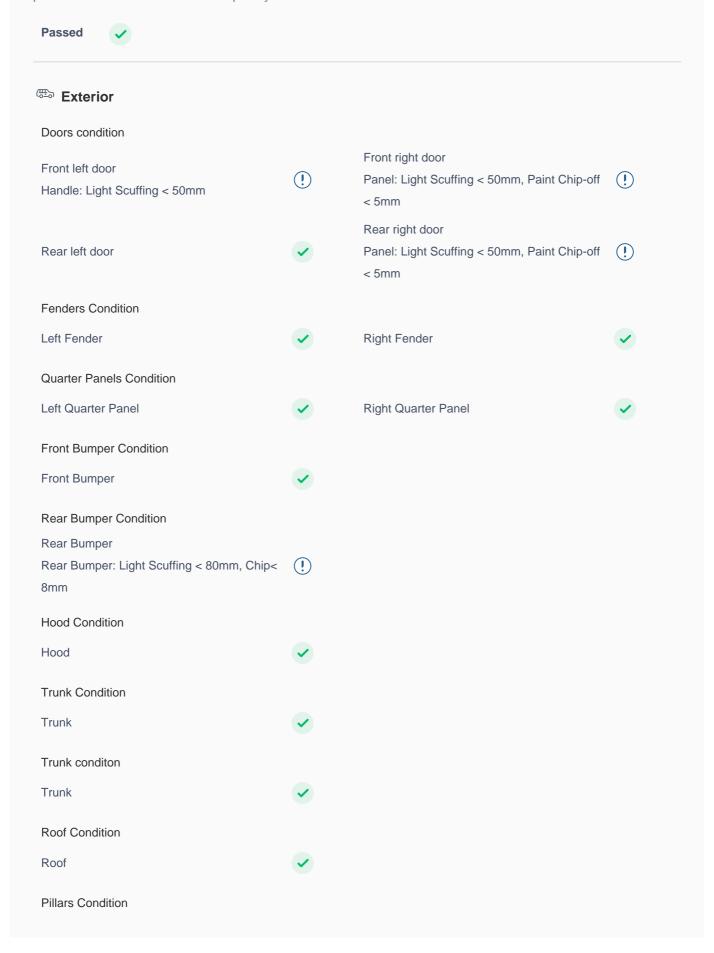

## **150 Point Detailed Inspection Report**

We're quite picky about the cars we procure, so the very fact that you found your car on our platform is a testament to its quality

| Left A Pillar                                                                                                        | <b>✓</b> | Right A Pillar                                                                 | <b>✓</b> |
|----------------------------------------------------------------------------------------------------------------------|----------|--------------------------------------------------------------------------------|----------|
| Left A to B Pillar Beading                                                                                           | <b>✓</b> | Right A to B Pillar Beading                                                    | <b>✓</b> |
| Right A to B Pillar                                                                                                  | <b>✓</b> | Left B Pillar                                                                  | <b>✓</b> |
| Left B Pillar Trim                                                                                                   | <b>✓</b> | Left B to C Pillar Beading                                                     | <b>✓</b> |
| Right C Pillar Trim                                                                                                  | •        | Right B to C Pillar Light Scuffing < 80mm                                      | !        |
| Right B to C Pillar Beading                                                                                          | <b>✓</b> | Left C Pillar Light Scuffing < 50mm                                            | !        |
| Running Board Condition                                                                                              |          |                                                                                |          |
| Left Running Board                                                                                                   | <b>✓</b> | Right Running Board  Condition: Light Scuffing < 80mm, Low Visual  Dent < 50mm | !        |
| Sunroof Glass Condition (If Equipped)                                                                                |          |                                                                                |          |
| Sun Roof Glass                                                                                                       | <b>✓</b> |                                                                                |          |
| Windshield Condition Front Windshield Condition: Driver Side/Stone Chip Mark<5mm, Passenger Side/Stone Chip Mark<8mm | (!)      | Rear Windshield                                                                | •        |
| Structural Assessment                                                                                                |          |                                                                                |          |
| Chassis Condition                                                                                                    | <b>✓</b> | Radiator Support                                                               | <b>✓</b> |
| Apron                                                                                                                | <b>✓</b> | Boot Floor                                                                     | <b>✓</b> |
| Firewall Condition                                                                                                   | <b>✓</b> | Cowl Top                                                                       | <b>✓</b> |
| Head Light Support Condition                                                                                         | <b>✓</b> |                                                                                |          |
| Cowl Top                                                                                                             |          |                                                                                |          |
| Cowl Top                                                                                                             | <b>✓</b> |                                                                                |          |
| Rear View Mirror Condition                                                                                           |          |                                                                                |          |
| Left Hand Side Mirror                                                                                                | <b>✓</b> | Left Side Mirror                                                               | <b>✓</b> |
| Right Side Mirror                                                                                                    | <b>✓</b> | Right Hand Side Mirror                                                         | <b>✓</b> |
| Alloy Wheel/ Rim  Left Front Alloy/ Rim  Rim: Alloy Face Light Scuffing < 50mm, Alloy  Edge Scuffing > 50mm          | (!)      | Left Rear Alloy/ Rim                                                           | <b>✓</b> |
|                                                                                                                      |          |                                                                                |          |