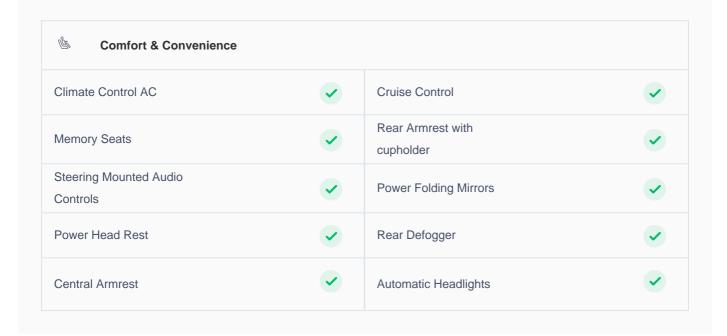

## **Specs and features**

The specification listed was standard for this model when supplied new. The exact specification of this car may vary. Please refer to car images for more details.

| Exteriors                |          |                       |          |
|--------------------------|----------|-----------------------|----------|
| Fog Light Front          | <b>✓</b> | Running Lights        | •        |
| HID Headlights           | <b>✓</b> |                       |          |
| Safety & Security        |          |                       |          |
| Navigation               | <b>✓</b> | Parking Sensors Front | <b>✓</b> |
| Parking Sensors Rear     | <b>✓</b> | Auto Park Assist      | <b>✓</b> |
| Reverse Camera           | <b>✓</b> | Airbag Curtain Shield | ~        |
| Airbag Driver Front      | <b>~</b> | ABS                   | ~        |
| Central Locking          | <b>~</b> | Child Safety Locking  | ~        |
| Performance              |          |                       |          |
| Paddle Shift             | <b>✓</b> |                       |          |
| <b>ℂ</b> ℬ Entertainment |          |                       |          |
| Bluetooth Player         | <b>~</b> | USB Charging Port     | ~        |
| Infotainment System      | <b>V</b> | USB player            |          |