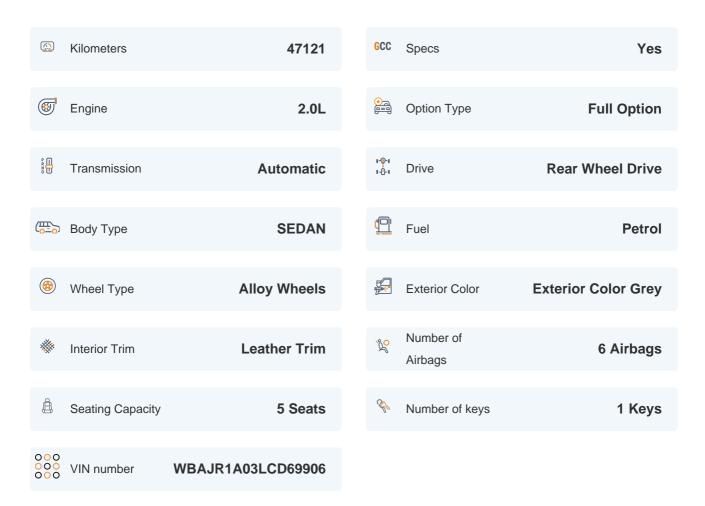

#### **Exceeding RTA standards**

We tick all the RTA mandated boxes, and several more. Every car is checked on 150+ points, and is guaranteed to pass the RTA test.

#### **3 Months Warranty**

This car comes with 3 months or 5,000 km warranty, whichever is earlier.

#### Car has been Refurbished

We spend ~AED 4,000 to refurbish & inspect the car to ensure only quality cars get listed.



# 2020 BMW 520I M SPORT | 47,121 KM

VIN: WBAJR1A03LCD69906

# Car highlights



### **Low Mileage**

This car has been driven less than 15,000 km a year



#### **Cruise control**

Cruise control to drive with ease & comfort



#### **Bluetooth**

Enjoy your drive with bluetooth



## **Amazing Comfort**

Power driver seat, Memory Seats & more

#### **Basic Details**



## **Specs and features**

The specification listed was standard for this model when supplied new. The exact specification of this car may vary. Please refer to car images for more details.



| Exteriors                |          |                       |          |
|--------------------------|----------|-----------------------|----------|
| Fog Light Front          | <b>✓</b> | Running Lights        | •        |
| HID Headlights           | <b>✓</b> |                       |          |
| Safety & Security        |          |                       |          |
| Navigation               | <b>✓</b> | Parking Sensors Front | <b>✓</b> |
| Parking Sensors Rear     | <b>✓</b> | Auto Park Assist      | <b>✓</b> |
| Reverse Camera           | <b>✓</b> | Airbag Curtain Shield | ~        |
| Air