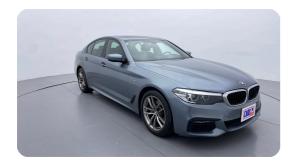

#### **Exceeding RTA standards**

We tick all the RTA mandated boxes, and several more. Every car is checked on 150+ points, and is guaranteed to pass the RTA test.

#### **3 Months Warranty**

This car comes with 3 months or 5,000 km warranty, whichever is earlier.

#### Car has been Refurbished

We spend ~AED 4,000 to refurbish & inspect the car to ensure only quality cars get listed.



# 2020 BMW 520I M SPORT | 47,121 KM

VIN: WBAJR1A03LCD69906

# Car highlights



### **Low Mileage**

This car has been driven less than 15,000 km a year



#### **Cruise control**

Cruise control to drive with ease & comfort



#### **Bluetooth**

Enjoy your drive with bluetooth



## **Amazing Comfort**

Power driver seat, Memory Seats & more

#### **Basic Details**



## **Specs and features**

The specification listed was standard for this model when supplied new. The exact specification of this car may vary. Please refer to car images for more details.



| Exteriors                |          |                       |          |
|--------------------------|----------|-----------------------|----------|
| Fog Light Front          | <b>✓</b> | Running Lights        | •        |
| HID