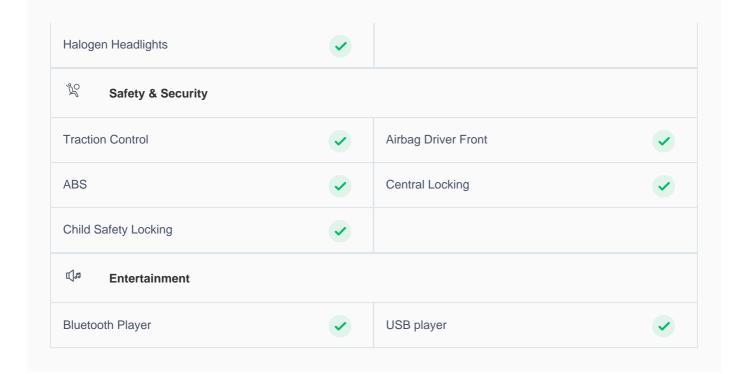

150+ points, and is guaranteed to pass the RTA test.

## **3 Months Warranty**

This car comes with 3 months or 5,000 km warranty, whichever is earlier.

### Car has been Refurbished

We spend ~AED 4,000 to refurbish & inspect the car to ensure only quality cars get listed.



# 2019 NISSAN X TRAIL S | 117,755 KM

VIN: JN1BT2MU2KW014543

# **Car highlights**



## **Cruise control**

Cruise control to drive with ease & comfort



# **Running Lights**

This car has a Running lights



### **Bluetooth**

Enjoy your drive with bluetooth



# **Amazing Comfort**

Power driver seat

# **Basic Details**



# **Specs and features**

The specification listed was standard for this model when supplied new. The exact specification of this car may vary. Please refer to car images for more details.





# **150 Point Detailed Inspection Report**

We're quite picky about the cars we procure, so the very fact that you found your car on our platform is a testament to its quality



# **Exterior**

#### Doors condition

Front left door (!) Frame Extension Cover: Scratch < 50mm

Rear left door Panel: Paint Chip-off < 5mm, Dent < 30mm, (!)

Scratch < 50mm

#### **Fenders Condition**

Left Fender Condition: Paint Chip-off < 5mm, Low Visual (!)

Dent < 30mm

#### **Quarter Panels Condition**

Left Quarter Panel

Condition: Paint Chip-off < 5mm, Dent <

30mm

#### Front Bumper Condition

Front Bumper

#### Rear Bumper Condition

Rear Bumper

Rear Bumper: Light Scuffing < 80mm

### **Hood Condition**

Hood

Bonnet: Paint Chip-off < 5mm, Light Scuffing

< 50mm

### Trunk Condition

Trunk

Door Tri