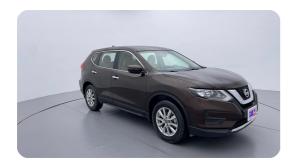

## **Exceeding RTA standards**

We tick all the RTA mandated boxes, and several more. Every car is checked on 150+ points, and is guaranteed to pass the RTA test.

## **3 Months Warranty**

This car comes with 3 months or 5,000 km warranty, whichever is earlier.

### Car has been Refurbished

We spend ~AED 4,000 to refurbish & inspect the car to ensure only quality cars get listed.



# 2019 NISSAN X TRAIL S | 117,755 KM

VIN: JN1BT2MU2KW014543

# **Car highlights**



## **Cruise control**

Cruise control to drive with ease & comfort



# **Running Lights**

This car has a Running lights



### **Bluetooth**

Enjoy your drive with bluetooth



# **Amazing Comfort**

Power driver seat

# **Basic Details**



# **Specs and features**

The specification listed was standard for this model when supplied new. The exact specification of this car may vary. Please refer to car images for more details.





# **150 Point Detailed Inspection Report**

We're quite picky about the cars we procure, so the very fact that you found your car on our platform is a testament to its quality



# **Exterior**

#### Doors condition

Front left door (!) Frame Extension Cover: Scratch < 50mm