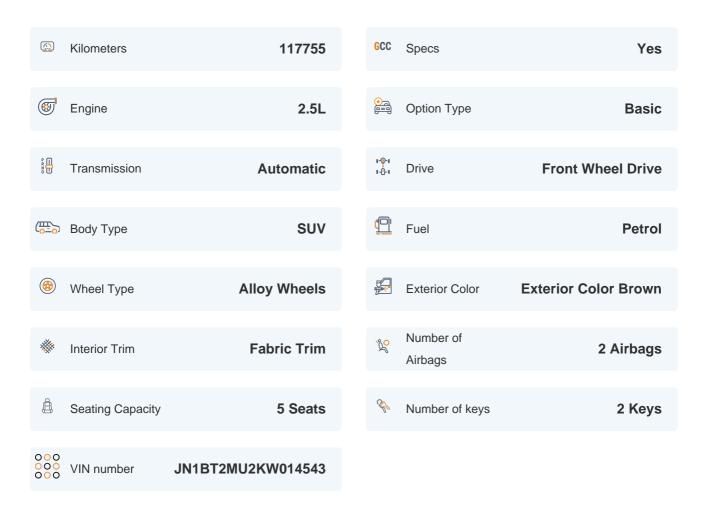

# **Basic Details**

# 2019 NISSAN X TRAIL S | 117,755 KM

VIN: JN1BT2MU2KW014543