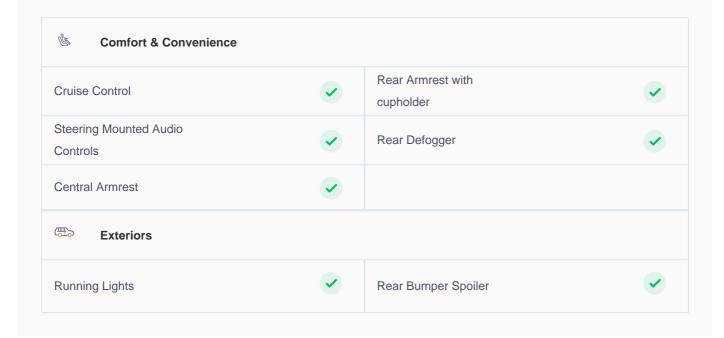

## **Cruise control**

Cruise control to drive with ease & comfort

# **Running Lights**

This car has a Running lights