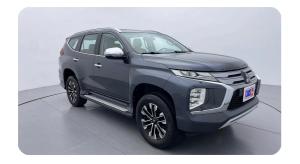

### **Exceeding RTA standards**

We tick all the RTA mandated boxes, and several more. Every car is checked on 150+ points, and is guaranteed to pass the RTA test.

### **3 Months Warranty**

This car comes with 3 months or 5,000 km warranty, whichever is earlier.

#### Car has been Refurbished

We spend ~AED 4,000 to refurbish & inspect the car to ensure only quality cars get listed.



# 2020 MITSUBISHI MONTERO SPORT GLS PREMIUM | 65,028 KM

VIN: MMEMC71X7LH004126

## **Car highlights**



#### **Great condition**

Car has low imperfections



## Four wheel drive

This car has a Four wheel drive



## **Amazing Comfort**

Power driver seat



## **Tilt Steering wheel**

Tilt steering wheel for extra comfort

### **Basic Details**



## **Specs and features**

The specification listed was standard for this model when supplied new. The exact specification of this car may vary. Please refer to car images for more details.



| <b>☆</b> Safety & Security |          |                     |          |
|----------------------------|----------|---------------------|----------|
| Parking Sensors Front      | <b>✓</b> | Navigation          | ~        |
| Parking Sensors Rear