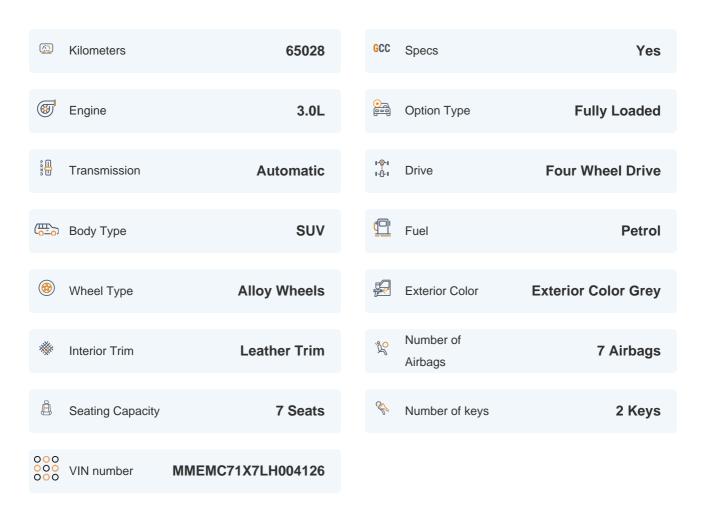

# 2020 MITSUBISHI MONTERO SPORT GLS PREMIUM | 65,028 KM

VIN: MMEMC71X7LH004126

### **Basic Details**