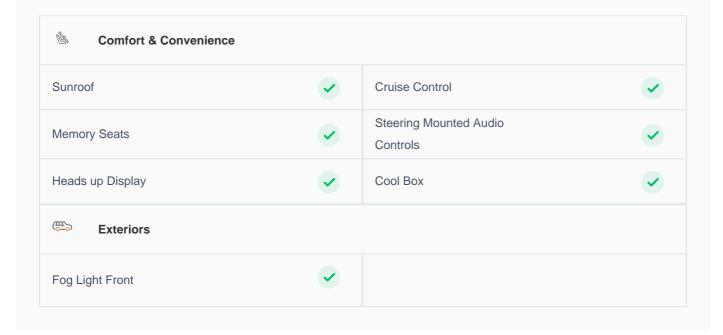

## **Specs and features**

The specification listed was standard for this model when supplied new. The exact specification of this car may vary. Please refer to car images for more details.

| <b>☆</b> Safety & Security |          |                     |          |
|----------------------------|----------|---------------------|----------|
| Parking Sensors Front      | <b>✓</b> | Navigation          | ~        |
| Parking Sensors Rear       | <b>✓</b> | Reverse Camera      | <b>✓</b> |
| Front Camera               | <b>✓</b> | Side Camera         | <b>✓</b> |
| ্ৰে Entertainment          |          |                     |          |
| USB Charging Port          | ~        | Infotainment System | <b>✓</b> |