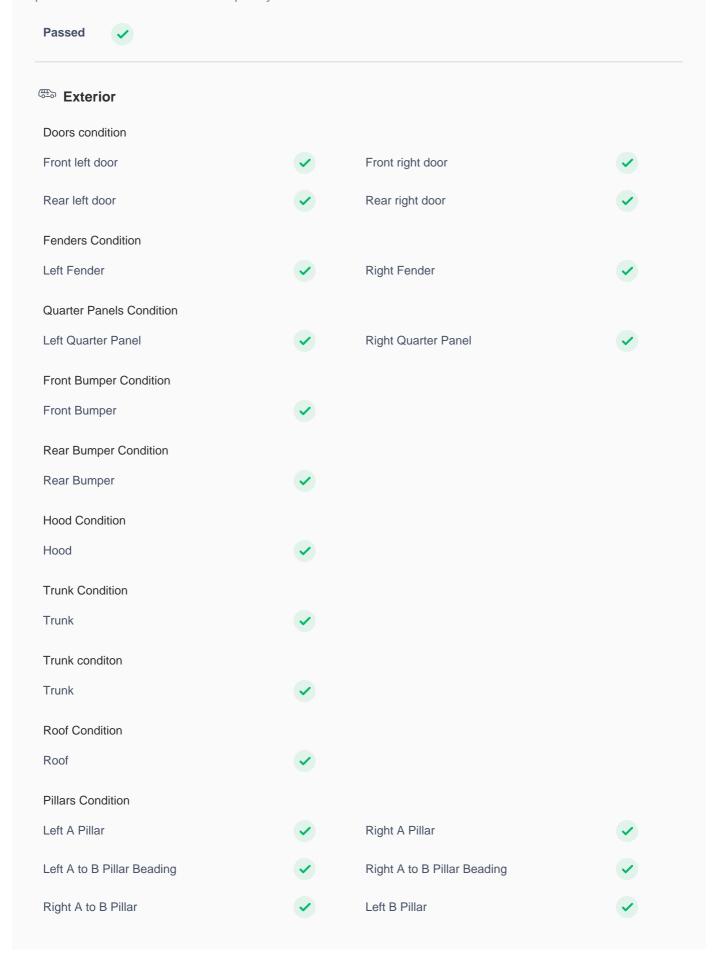

## **150 Point Detailed Inspection Report**

We're quite picky about the cars we procure, so the very fact that you found your car on our platform is a testament to its quality

| Left B Pillar Trim                    | <b>✓</b> | Left B to C Pillar Beading | <b>✓</b> |
|---------------------------------------|----------|----------------------------|----------|
| Right C Pillar Trim                   | <b>✓</b> | Right B to C Pillar        | <b>✓</b> |
| Right B to C Pillar Beading           | <b>✓</b> | Left C Pillar              | <b>✓</b> |
| Running Board Condition               |          |                            |          |
| Left Running Board                    | <b>✓</b> | Right Running Board        | <b>✓</b> |
| Sunroof Glass Condition (If Equipped) |          |                            |          |
| Sun Roof Glass                        | <b>✓</b> |                            |          |
| Windshield Condition                  |          |                            |          |
| Front Windshield                      | <b>✓</b> | Rear Windshield            | <b>✓</b> |
| Structural Assessment                 |          |                            |          |
| Chassis Condition                     | <b>✓</b> | Radiator Support           | <b>✓</b> |
| Apron                                 | <b>✓</b> | Boot Floor                 | <b>✓</b> |
| Firewall Condition                    | <b>✓</b> | Cowl Top                   | <b>✓</b> |
| Head Light Support Condition          | <b>✓</b> |                            |          |
| Cowl Top                              |          |                            |          |
| Cowl Top                              | <b>✓</b> |                            |          |
| Rear View Mirror Condition            |          |                            |          |
| Left Hand Side Mirror                 | <b>✓</b> | Left Side Mirror           | <b>✓</b> |
| Right Side Mirror                     | <b>✓</b> | Right Hand Side Mirror     | <b>✓</b> |
| Alloy Wheel/ Rim                      |          |                            |          |
| Left Front Alloy/ Rim                 | <b>✓</b> | Left Rear Alloy/ Rim       | <b>✓</b> |
| Right Front Alloy/ Rim                | <b>✓</b> | Right Rear Alloy/ Rim      | <b>✓</b> |
| Spare Alloy/ Rim Condition            | <b>✓</b> |                            |          |
| Antenna                               | <b>✓</b> | Grill Condition            | <b>✓</b> |
| Monogram                              | <b>✓</b> | Window Glass               | •        |
| Wiper                                 | <b>✓</b> |                            |          |
| Panel Condition                       |          |                            |          |