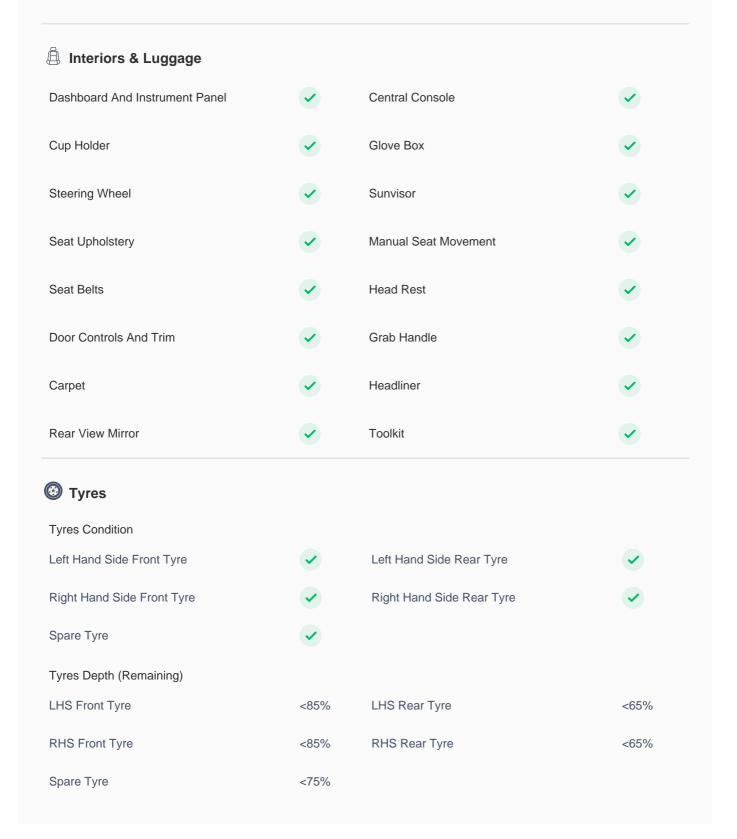

## **150 Point Detailed Inspection Report**

We're quite picky about the cars we procure, so the very fact that you found your car on our platform is a testament to its quality

| Left A Pillar                         | <b>✓</b> | Right A Pillar              | <b>✓</b> |
|---------------------------------------|----------|-----------------------------|----------|
| Left A to B Pillar Beading            | <b>✓</b> | Right A to B Pillar Beading | <b>✓</b> |
| Right A to B Pillar                   | <b>✓</b> | Left B Pillar               | <b>✓</b> |
| Left B Pillar Trim                    | <b>✓</b> | Left B to C Pillar Beading  | <b>✓</b> |
| Right C Pillar Trim                   | <b>✓</b> | Right B to C Pillar         | <b>✓</b> |
| Right B to C Pillar Beading           | <b>✓</b> | Left C Pillar               | <b>✓</b> |
| Running Board Condition               |          |                             |          |
| Left Running Board                    | <b>✓</b> | Right Running Board         | <b>✓</b> |
| Sunroof Glass Condition (If Equipped) |          |                             |          |
| Sun Roof Glass                        | <b>✓</b> |                             |          |
| Windshield Condition                  |          |                             |          |
| Front Windshield                      | <b>✓</b> | Rear Windshield             | <b>✓</b> |
| Structural Assessment                 |          |                             |          |
| Chassis Condition                     | <b>✓</b> | Radiator Support            | <b>✓</b> |
| Apron                                 | <b>✓</b> | Boot Floor                  | <b>✓</b> |
| Firewall Condition                    | <b>✓</b> | Cowl Top                    | <b>✓</b> |
| Head Light Support Condition          | <b>✓</b> |                             |          |
| Cowl Top                              |          |                             |          |
| Cowl Top                              | <b>✓</b> |                             |          |
| Rear View Mirror Condition            |          |                             |          |
| Left Hand Side Mirror                 | <b>✓</b> | Left Side Mirror            | <b>✓</b> |
| Right Side Mirror                     | <b>✓</b> | Right Hand Side Mirror      | <b>✓</b> |
| Alloy Wheel/ Rim                      |          |                             |          |
| Left Front Alloy/ Rim                 | <b>✓</b> | Left Rear Alloy/ Rim        | <b>✓</b> |
| Right Front Alloy/ Rim                | <b>✓</b> | Right Rear Alloy/ Rim       | <b>✓</b> |
| Spare Alloy/ Rim Condition            | <b>✓</b> |                             |          |
| Wheel cover                           | <b>✓</b> | Antenna                     | <b>✓</b> |

| Keys                  |          |                    |          |
|-----------------------|----------|--------------------|----------|
| Master Key            | <b>✓</b> | Spare Key(s)       | <b>✓</b> |
| Door Locks            |          |                    |          |
| Child Safety Locking  | <b>✓</b> |                    |          |
| Dashboard             |          |                    |          |
| Instrument Panel      | <b>✓</b> |                    |          |
| Airbags               |          |                    |          |
| Airbags               | <b>✓</b> |                    |          |
| Controls              | ~        | Cruise Control     | <b>✓</b> |
| Infotainment Display  | ~        | Engine Sensors     | <b>✓</b> |
| OBD Connector         | ~        | Navigation System  | <b>✓</b> |
| Music System          | ~        |                    |          |
| Sunroof Operation     |          |                    |          |
| Sunroof               | <b>✓</b> |                    |          |
| Camera                | <b>✓</b> |                    |          |
| Lights                |          |                    |          |
| Headlight             | <b>✓</b> | Interior Lights    | <b>✓</b> |
| Tail Light Cluster    | <b>✓</b> | Turn Signal Lights | <b>✓</b> |
| License Plate Light   | <b>✓</b> | Fog Lights         | <b>✓</b> |
| Air Conditioning      |          |                    |          |
| AC Cooling            | <b>✓</b> | AC Switch          | <b>✓</b> |
| AC System Leaks       | <b>✓</b> | Center AC Vent     | <b>✓</b> |
| Front Right AC Vent   | <b>✓</b> | Heater             | <b>✓</b> |
| Rear Blower Switch    | <b>✓</b> |                    |          |
| Rear Defogger         | ~        | USB Charging Port  | <b>✓</b> |
| Power/ Manual Windows | <b>✓</b> | Seat Heaters       | •        |
|                       |          |                    |          |