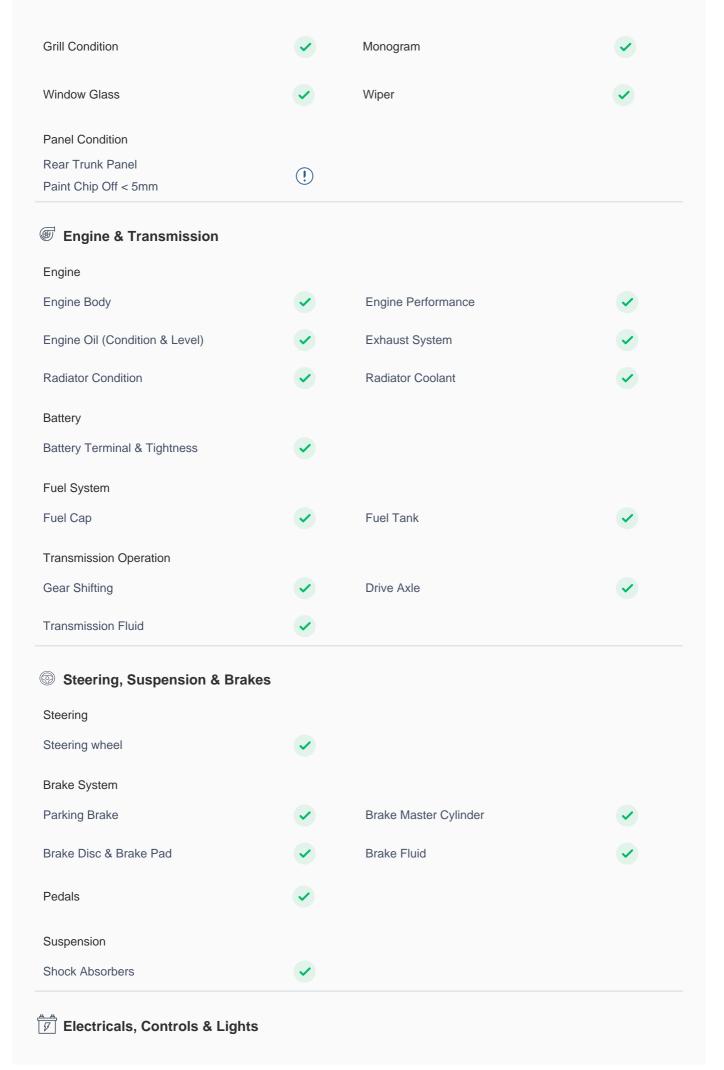

## **150 Point Detailed Inspection Report**

We're quite picky about the cars we procure, so the very fact that you found your car on our platform is a testament to its quality

| Left A Pillar                         | <b>✓</b> | Right A Pillar              | <b>✓</b> |
|---------------------------------------|----------|-----------------------------|----------|
| Left A to B Pillar Beading            | <b>✓</b> | Right A to B Pillar Beading | <b>✓</b> |
| Right A to B Pillar                   | <b>✓</b> | Left B Pillar               | <b>✓</b> |
| Left B Pillar Trim                    | <b>✓</b> | Left B to C Pillar Beading  | <b>✓</b> |
| Right C Pillar Trim                   | <b>✓</b> | Right B to C Pillar         | <b>✓</b> |
| Right B to C Pillar Beading           | <b>✓</b> | Left C Pillar               | <b>✓</b> |
| Running Board Condition               |          |                             |          |
| Left Running Board                    | <b>✓</b> | Right Running Board         | <b>✓</b> |
| Sunroof Glass Condition (If Equipped) |          |                             |          |
| Sun Roof Glass                        | <b>✓</b> |                             |          |
| Windshield Condition                  |          |                             |          |
| Front Windshield                      | <b>✓</b> | Rear Windshield             | <b>✓</b> |
| Structural Assessment                 |          |                             |          |
| Chassis Condition                     | <b>✓</b> | Radiator Support            | <b>✓</b> |
| Apron                                 | <b>✓</b> | Boot Floor                  | <b>✓</b> |
| Firewall Condition                    | <b>✓</b> | Cowl Top                    | <b>✓</b> |
| Head Light Support Condition          | <b>✓</b> |                             |          |
| Cowl Top                              |          |                             |          |
| Cowl Top                              | <b>✓</b> |                             |          |
| Rear View Mirror Condition            |          |                             |          |
| Left Hand Side Mirror                 | <b>✓</b> | Left Side Mirror            | <b>✓</b> |
| Right Side Mirror                     | <b>✓</b> | Right Hand Side Mirror      | <b>✓</b> |
| Alloy Wheel/ Rim                      |          |                             |          |
| Left Front Alloy/ Rim                 | <b>✓</b> | Left Rear Alloy/ Rim        | <b>✓</b> |
| Right Front Alloy/ Rim                | <b>✓</b> | Right Rear Alloy/ Rim       | <b>✓</b> |
| Spare Alloy/ Rim Condition            | <b>✓</b> |                             |          |
| Wheel cover                           | <b>✓</b> | Antenna                     | <b>✓</b> |

| Keys                  |          |                    |          |
|-----------------------|----------|--------------------|----------|
| Master Key            | <b>✓</b> | Spare Key(s)       | <b>✓</b> |
| Door Locks            |          |                    |          |
| Child Safety Locking  | <b>✓</b> |                    |          |
| Dashboard             |          |                    |          |
| Instrument Panel      | <b>✓</b> |                    |          |
| Airbags               |          |                    |          |
| Airbags               | <b>✓</b> |                    |          |
| Controls              | ~        | Cruise Control     | <b>✓</b> |
| Infotainment Display  | ~        | Engine Sensors     | <b>✓</b> |
| OBD Connector         | ~        | Navigation System  | <b>✓</b> |
| Music System          | ~        |                    |          |
| Sunroof Operation     |          |                    |          |
| Sunroof               | <b>✓</b> |                    |          |
| Camera                | <b>✓</b> |                    |          |
| Lights                |          |                    |          |
| Headlight             | <b>✓</b> | Interior Lights    | <b>✓</b> |
| Tail Light Cluster    | <b>✓</b> | Turn Signal Lights | <b>✓</b> |
| License Plate Light   | <b>✓</b> | Fog Lights         | <b>✓</b> |
| Air Conditioning      |          |                    |          |
| AC Cooling            | <b>✓</b> | AC Switch          | <b>✓</b> |
| AC System Leaks       | <b>✓</b> | Center AC Vent     | <b>✓</b> |
| Front Right AC Vent   | <b>✓</b> | Heater             | <b>✓</b> |
| Rear Blower Switch    | <b>✓</b> |                    |          |
| Rear Defogger         | ~        | USB Charging Port  | <b>✓</b> |
| Power/ Manual Windows | <b>✓</b> | Seat Heaters       | •        |
|                       |          |                    |          |