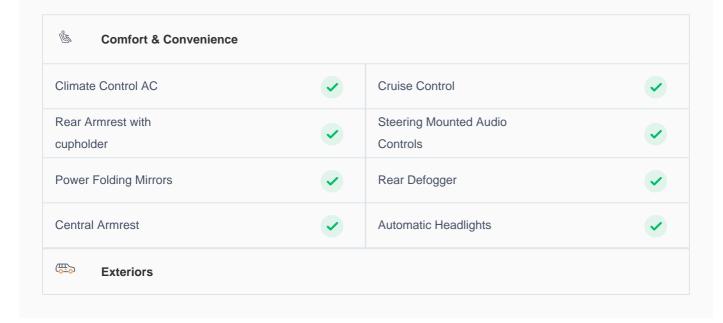

## **Specs and features**

The specification listed was standard for this model when supplied new. The exact specification of this car may vary. Please refer to car images for more details.

| Fog Light Front          | <b>✓</b> | Roof Rails            | <b>✓</b> |
|--------------------------|----------|-----------------------|----------|
| Running Lights           | <b>✓</b> | HID Headlights        | <b>✓</b> |
| Safety & Security        |          |                       |          |
| Navigation               | •        | Parking Sensors Rear  | <b>✓</b> |
| Reverse Camera           | <b>~</b> | Blind Spot Monitor    | •        |
| Traction Control         | <b>~</b> | Airbag Curtain Shield | •        |
| Airbag Driver Front      | <b>✓</b> | ABS                   | V        |
| Central Locking          | <b>✓</b> | Child Safety Locking  | <b>✓</b> |
| <b>□ ■ Entertainment</b> |          |                       |          |
| Bluetooth Player         | <b>~</b> | USB Charging Port     | •        |
| Infotainment System      | <b>V</b> | USB player            |          |