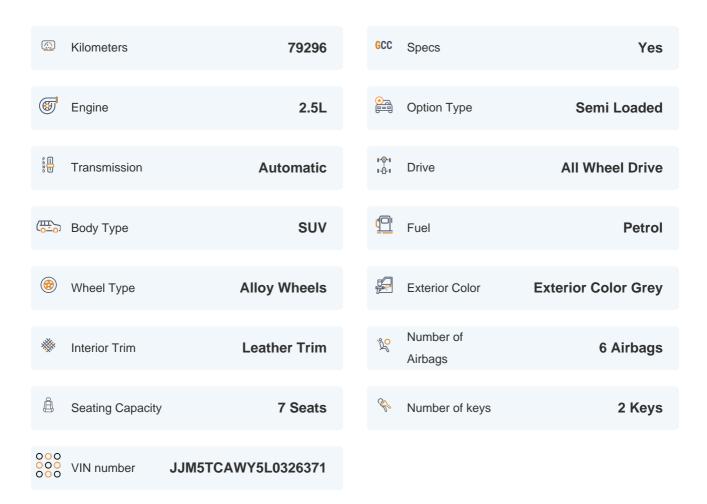

# 2020 MAZDA CX 9 GT TURBO | 79,296 KM

VIN: JJM5TCAWY5L0326371

#### **Basic Details**