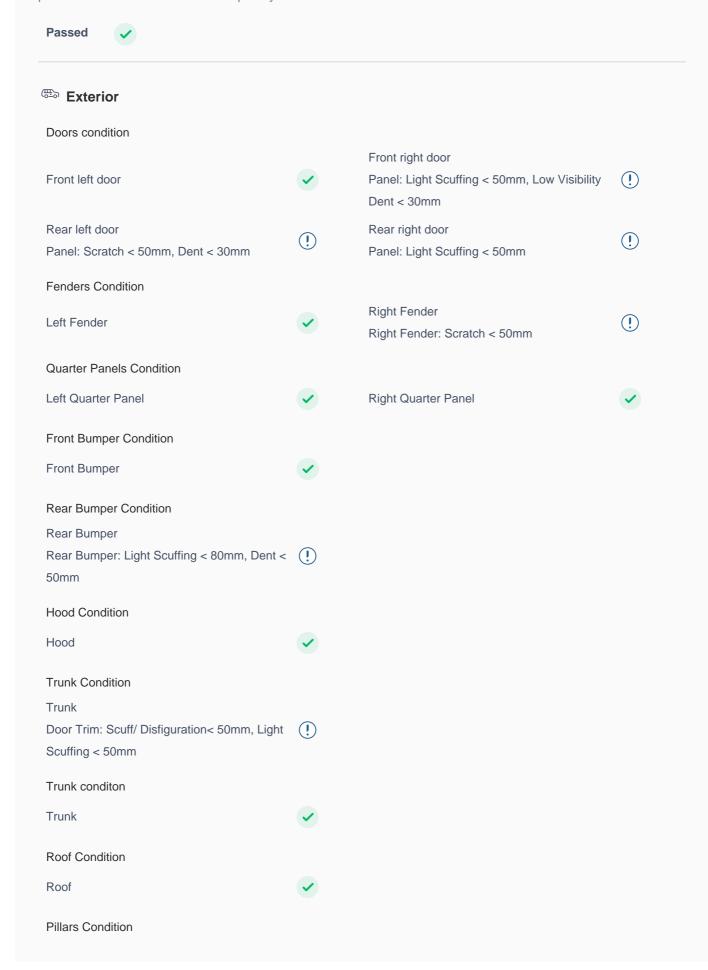

## **150 Point Detailed Inspection Report**

We're quite picky about the cars we procure, so the very fact that you found your car on our platform is a testament to its quality

| Left A Pillar                         | <b>✓</b> | Right A Pillar              | <b>✓</b> |
|---------------------------------------|----------|-----------------------------|----------|
| Left A to B Pillar Beading            | <b>✓</b> | Right A to B Pillar Beading | <b>✓</b> |
| Right A to B Pillar                   | <b>✓</b> | Left B Pillar               | <b>✓</b> |
| Left B Pillar Trim                    | <b>✓</b> | Left B to C Pillar Beading  | <b>✓</b> |
| Right C Pillar Trim                   | <b>✓</b> | Right B to C Pillar         | <b>✓</b> |
| Right B to C Pillar Beading           | <b>✓</b> | Left C Pillar               | <b>✓</b> |
| Running Board Condition               |          |                             |          |
| Left Running Board                    | <b>✓</b> | Right Running Board         | <b>✓</b> |
| Sunroof Glass Condition (If Equipped) |          |                             |          |
| Sun Roof Glass                        | <b>✓</b> |                             |          |
| Windshield Condition                  |          |                             |          |
| Front Windshield                      | <b>✓</b> | Rear Windshield             | <b>✓</b> |
| Structural Assessment                 |          |                             |          |
| Chassis Condition                     | <b>✓</b> | Radiator Support            | <b>✓</b> |
| Apron                                 | <b>✓</b> | Boot Floor                  | <b>✓</b> |
| Firewall Condition                    | <b>✓</b> | Cowl Top                    | <b>✓</b> |
| Head Light Support Condition          | <b>✓</b> |                             |          |
| Cowl Top                              |          |                             |          |
| Cowl Top                              | <b>✓</b> |                             |          |
| Rear View Mirror Condition            |          |                             |          |
| Left Hand Side Mirror                 | <b>✓</b> | Left Side Mirror            | <b>✓</b> |
| Right Side Mirror                     | <b>✓</b> | Right Hand Side Mirror      | <b>✓</b> |
| Alloy Wheel/ Rim                      |          |                             |          |
| Left Front Alloy/ Rim                 | <b>✓</b> | Left Rear Alloy/ Rim        | <b>✓</b> |
| Right Front Alloy/ Rim                | <b>✓</b> | Right Rear Alloy/ Rim       | <b>✓</b> |
| Spare Alloy/ Rim Condition            | <b>✓</b> |                             |          |
| Wheel cover                           | <b>✓</b> | Antenna                     | <b>✓</b> |