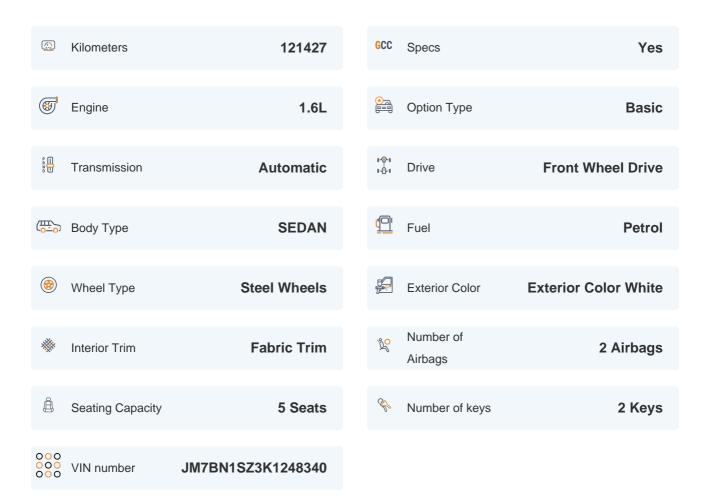

#### **Exceeding RTA standards**

We tick all the RTA mandated boxes, and several more. Every car is checked on 150+ points, and is guaranteed to pass the RTA test.

#### **3 Months Warranty**

This car comes with 3 months or 5,000 km warranty, whichever is earlier.

#### Car has been Refurbished

We spend ~AED 4,000 to refurbish & inspect the car to ensure only quality cars get listed.



# 2019 MAZDA 3 S | 121,427 KM

# **Car highlights**



#### **Cruise control**

Cruise control to drive with ease & comfort



### **Great Parking Assistance**

Parking Sensors Rear



#### **Bluetooth**

Enjoy your drive with bluetooth



### **Amazing Comfort**

Power driver seat

#### **Basic Details**



## **Specs and features**

The specification listed was standard for this model when supplied new. The exact specification of this car may vary. Please refer to car images for more details.



| Central Locking        | <b>✓</b> | Child Safety Locking | • |
|------------------------|----------|----------------------|---|
| <b>□ Entertainment</b> |          |                      |   |
| Bluetooth Player       | ~        | USB Charging Port    | • |
| USB player             | <b>✓</b> |                      |   |
| Exteriors              |          |                      |   |
| Halogen Headlights     | <b>✓</b> |                      |   |

### **150 Point Detailed Inspection Report**

We're quite picky about the cars we procure, so the very fact that you found your car on our platform i