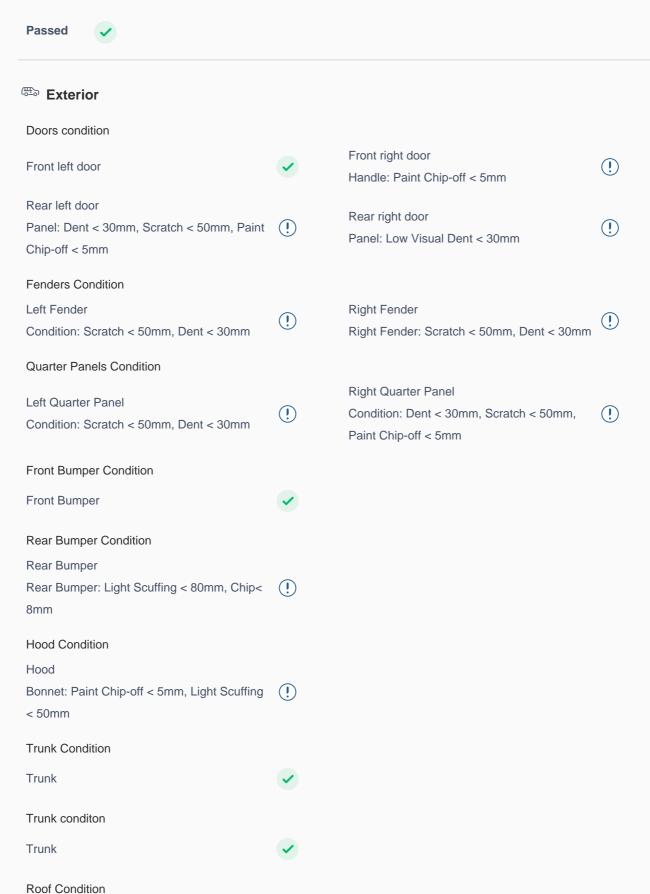

### **150 Point Detailed Inspection Report**

We're quite picky about the cars we procure, so the very fact that you found your car on our platform is a testament to its quality

| Roof                                                    | <b>✓</b> |                                                                        |          |
|---------------------------------------------------------|----------|------------------------------------------------------------------------|----------|
| Pillars Condition                                       |          |                                                                        |          |
| Left A Pillar Inner Condition: Fair Use Wear            | !        | Right A Pillar                                                         | <b>✓</b> |
| Left A to B Pillar Beading                              | <b>✓</b> | Right A to B Pillar Beading                                            | <b>✓</b> |
| Right A to B Pillar                                     | <b>✓</b> | Left B Pillar                                                          | <b>✓</b> |
| Left B Pillar Trim                                      | <b>✓</b> | Left B to C Pillar Beading                                             | <b>✓</b> |
| Right C Pillar Trim                                     | <b>✓</b> | Right B to C Pillar                                                    | <b>✓</b> |
| Right B to C Pillar Beading                             | <b>✓</b> | Left C Pillar                                                          | <b>✓</b> |
| Running Board Condition                                 |          |                                                                        |          |
| Left Running Board Front Left Sill Trim: Scratch < 80mm | (!)      | Right Running Board  Condition: Light Scuffing < 80mm, Scuffing > 80mm | !        |
| Windshield Condition                                    |          |                                                                        |          |
| Front Windshield                                        | <b>✓</b> | Rear Windshield                                                        | <b>✓</b> |
| Structural Assessment                                   |          |                                                                        |          |
| Chassis Condition                                       | <b>✓</b> | Radiator Support                                                       | <b>✓</b> |
| Apron                                                   | <b>✓</b> | Boot Floor                                                             | <b>✓</b> |
| Firewall Condition                                      | <b>✓</b> | Cowl Top                                                               | <b>✓</b> |
| Head Light Support Condition                            | <b>✓</b> |                                                                        |          |
| Cowl Top                                                |          |                                                                        |          |
| Cowl Top                                                | <b>✓</b> |                                                                        |          |
| Rear View Mirror Condition                              |          |                                                                        |          |
| Left Hand Side Mirror  Body: Paint Chip-off < 5mm       | !        | Left Side Mirror                                                       | <b>✓</b> |
| Right Side Mirror  Body: Scratch < 50mm                 | !        | Right Hand Side Mirror                                                 | <b>✓</b> |
| Alloy Wheel/ Rim                                        |          |                                                                        |          |
| Spare Alloy/ Rim Condition                              | <b>✓</b> |                                                                        |          |
| Wheel cover Front Right: Face/ Scuffs < 50mm            | (!)      | Grill Condition                                                        | <b>✓</b> |