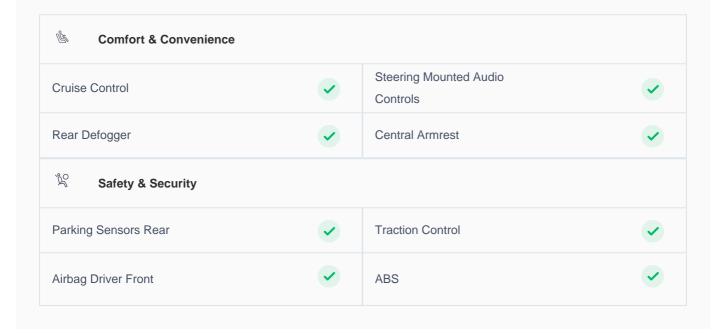

## **Specs and features**

The specification listed was standard for this model when supplied new. The exact specification of this car may vary. Please refer to car images for more details.

| Central Locking        | <b>✓</b> | Child Safety Locking | • |
|------------------------|----------|----------------------|---|
| <b>□ Entertainment</b> |          |                      |   |
| Bluetooth Player       | ~        | USB Charging Port    | • |
| USB player             | <b>✓</b> |                      |   |
| Exteriors              |          |                      |   |
| Halogen Headlights     | <b>✓</b> |                      |   |