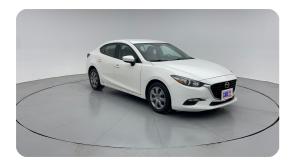

#### **Exceeding RTA standards**

We tick all the RTA mandated boxes, and several more. Every car is checked on 150+ points, and is guaranteed to pass the RTA test.

#### **3 Months Warranty**

This car comes with 3 months or 5,000 km warranty, whichever is earlier.

#### Car has been Refurbished

We spend ~AED 4,000 to refurbish & inspect the car to ensure only quality cars get listed.



# 2019 MAZDA 3 S | 121,427 KM

# **Car highlights**



#### **Cruise control**

Cruise control to drive with ease & comfort



### **Great Parking Assistance**

Parking Sensors Rear



#### **Bluetooth**

Enjoy your drive with bluetooth



### **Amazing Comfort**

Power driver seat

#### **Basic Details**



## **Specs and features**

The specification listed was standard for this model when supplied new. The exact specification of this car may vary. Please refer to car images for more details.



| Central Locking        | <b>✓</b> | Child Safety Locking | • |
|------------------------|----------|----------------------|---|
| <b>□ Entertainment</b> |          |                      |   |
| Bluetooth Player       | ~        | USB Charging Port    | • |
| USB player             | <b>✓</b>