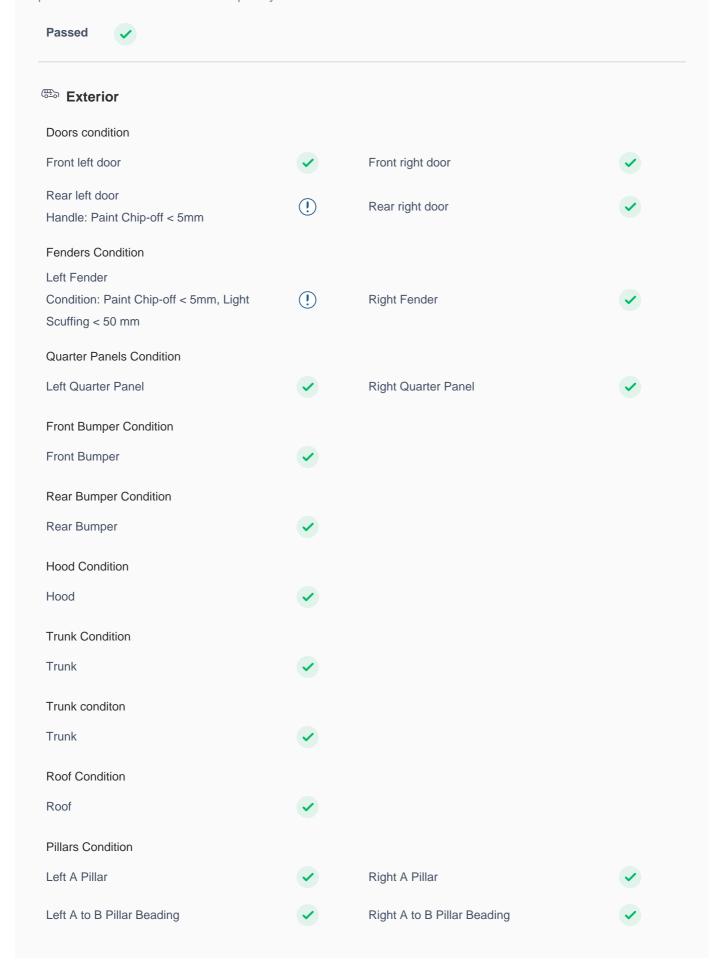

## **150 Point Detailed Inspection Report**

We're quite picky about the cars we procure, so the very fact that you found your car on our platform is a testament to its quality

| Right A to B Pillar                                                                                                  | <b>✓</b> | Left B Pillar              | <b>✓</b> |
|----------------------------------------------------------------------------------------------------------------------|----------|----------------------------|----------|
| Left B Pillar Trim                                                                                                   | ~        | Left B to C Pillar Beading | <b>✓</b> |
| Right C Pillar Trim                                                                                                  | <b>✓</b> | Right B to C Pillar        | <b>✓</b> |
| Right B to C Pillar Beading                                                                                          | <b>✓</b> | Left C Pillar              | <b>✓</b> |
| Running Board Condition                                                                                              |          |                            |          |
| Left Running Board                                                                                                   | <b>✓</b> | Right Running Board        | <b>✓</b> |
| Sunroof Glass Condition (If Equipped)                                                                                |          |                            |          |
| Sun Roof Glass                                                                                                       | <b>✓</b> |                            |          |
| Windshield Condition Front Windshield Condition: Driver Side/Stone Chip Mark<5mm, Passenger Side/Stone Chip Mark<8mm | !        | Rear Windshield            | ~        |
| Structural Assessment                                                                                                |          |                            |          |
| Chassis Condition                                                                                                    | <b>✓</b> | Radiator Support           | <b>✓</b> |
| Apron                                                                                                                | <b>✓</b> | Boot Floor                 | <b>✓</b> |
| Firewall Condition                                                                                                   | <b>✓</b> | Cowl Top                   | <b>✓</b> |
| Head Light Support Condition                                                                                         | <b>✓</b> |                            |          |
| Cowl Top                                                                                                             |          |                            |          |
| Cowl Top                                                                                                             | <b>~</b> |                            |          |
| Rear View Mirror Condition                                                                                           |          |                            |          |
| Left Hand Side Mirror                                                                                                | <b>✓</b> | Left Side Mirror           | <b>✓</b> |
| Right Side Mirror                                                                                                    | ~        | Right Hand Side Mirror     | <b>✓</b> |
| Alloy Wheel/ Rim                                                                                                     |          |                            |          |
| Left Front Alloy/ Rim                                                                                                | ~        | Left Rear Alloy/ Rim       | <b>✓</b> |
| Right Front Alloy/ Rim                                                                                               | ~        | Right Rear Alloy/ Rim      | <b>✓</b> |
| Spare Alloy/ Rim Condition                                                                                           | <b>~</b> |                            |          |
| Antenna                                                                                                              | <b>✓</b> | Grill Condition            | <b>✓</b> |
| Monogram                                                                                                             | <b>✓</b> | Window Glass               | <b>✓</b> |