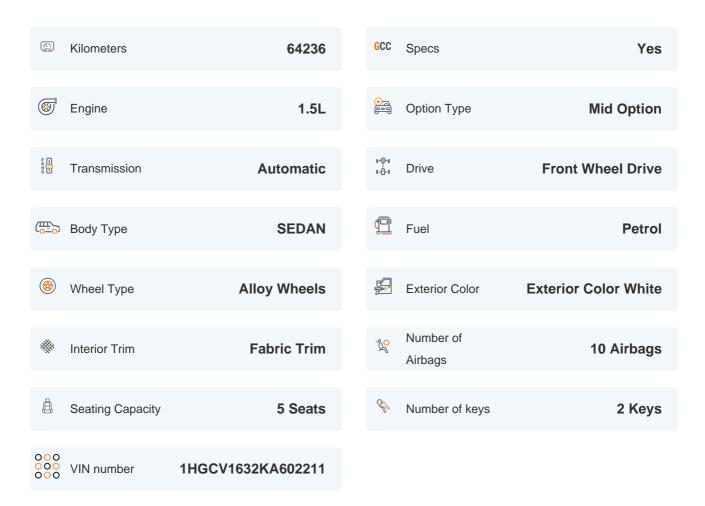

# 2019 HONDA ACCORD SPORT | 64,236 KM

VIN: 1HGCV1632KA602211

### **Basic Details**