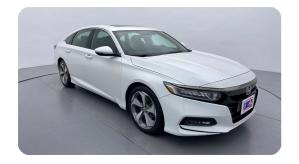

### **Exceeding RTA standards**

We tick all the RTA mandated boxes, and several more. Every car is checked on 150+ points, and is guaranteed to pass the RTA test.

### **3 Months Warranty**

This car comes with 3 months or 5,000 km warranty, whichever is earlier.

#### Car has been Refurbished

We spend ~AED 4,000 to refurbish & inspect the car to ensure only quality cars get listed.



# 2019 HONDA ACCORD SPORT | 64,236 KM

VIN: 1HGCV1632KA602211

## **Car highlights**



### **Great condition**

Car has low imperfections



### **Cruise control**

Cruise control to drive with ease & comfort



#### **Bluetooth**

Enjoy your drive with bluetooth



### **Amazing Comfort**

Power driver seat

### **Basic Details**



## **Specs and features**

The specification listed was standard for this model when supplied new. The exact specification of this car may vary. Please refer to car images for more details.



| Fog Light Front       | <b>✓</b> | Running Lights       | •        |
|-----------------------|----------|----------------------|----------|
| Rear Bumper Spoiler   | <b>✓</b> | LED Headlights       | <b>✓</b> |
| Halogen Headlights    | <b>✓</b> |