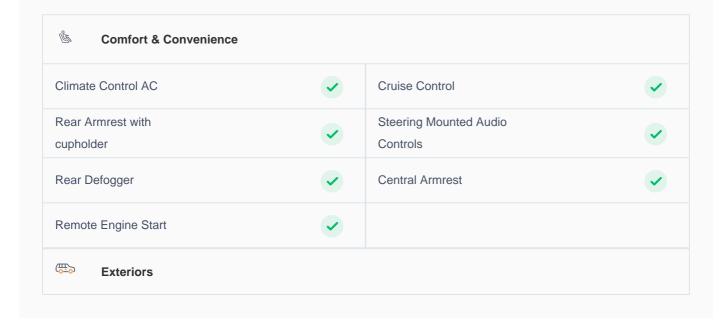

## **Specs and features**

The specification listed was standard for this model when supplied new. The exact specification of this car may vary. Please refer to car images for more details.

| Fog Light Front       | <b>✓</b> | Running Lights       | •        |
|-----------------------|----------|----------------------|----------|
| Rear Bumper Spoiler   | <b>✓</b> | LED Headlights       | <b>✓</b> |
| Halogen Headlights    | <b>✓</b> |                      |          |
| Performance           |          |                      |          |
| Paddle Shift          | <b>✓</b> |                      |          |
| Safety & Security     |          |                      |          |
| Parking Sensors Rear  | ~        | Traction Control     | <b>✓</b> |
| Airbag Curtain Shield | <b>✓</b> | Airbag Knees         | •        |
| Airbag Driver Front   | <b>✓</b> | ABS                  | •        |
| Central Locking       | <b>✓</b> | Child Safety Locking | •        |
| ୍ୟିନ Entertainment    |          |                      |          |
| Bluetooth Player      |          | USB player           |          |