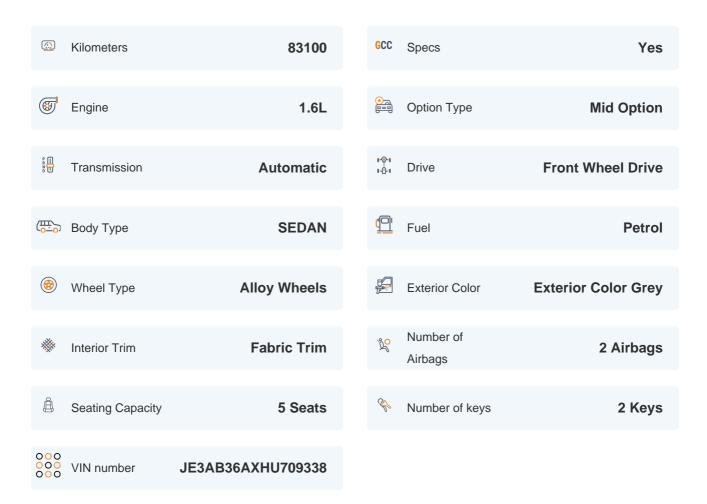

### **Basic Details**

# 2017 MITSUBISHI LANCER GLS | 83,100 KM

VIN: JE3AB36AXHU709338