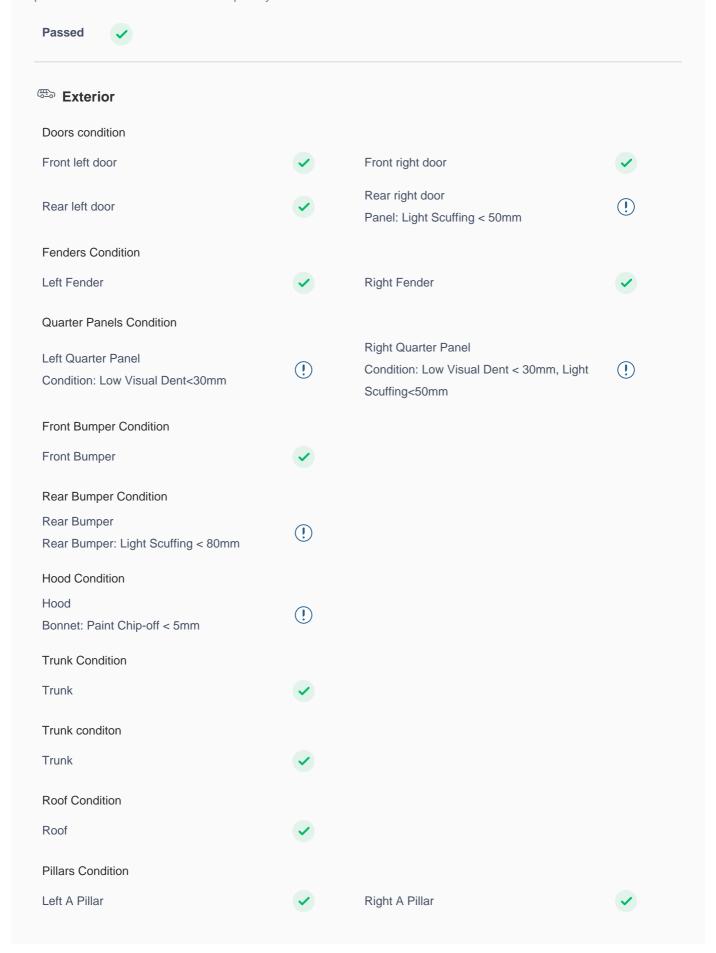

## **150 Point Detailed Inspection Report**

We're quite picky about the cars we procure, so the very fact that you found your car on our platform is a testament to its quality

| Left A to B Pillar Beading                                                                                                      | <b>✓</b> | Right A to B Pillar Beading                   | <b>✓</b> |
|---------------------------------------------------------------------------------------------------------------------------------|----------|-----------------------------------------------|----------|
| Right A to B Pillar                                                                                                             | <b>✓</b> | Left B Pillar                                 | <b>✓</b> |
| Left B Pillar Trim                                                                                                              | <b>✓</b> | Left B to C Pillar Beading                    | <b>✓</b> |
| Right C Pillar Trim                                                                                                             | <b>✓</b> | Right B to C Pillar<br>Low Visual Dent < 50mm | !        |
| Right B to C Pillar Beading                                                                                                     | <b>✓</b> | Left C Pillar                                 | <b>✓</b> |
| Running Board Condition  Left Running Board  Front Left Sill Trim: Minor Scuffing < 80mm  Sunroof Glass Condition (If Equipped) | !        | Right Running Board                           | •        |
| Sun Roof Glass                                                                                                                  | <b>✓</b> |                                               |          |
| Windshield Condition Front Windshield Structural Assessment                                                                     | •        | Rear Windshield                               | <b>✓</b> |
| Chassis Condition                                                                                                               | <b>✓</b> | Radiator Support                              | <b>✓</b> |
| Apron                                                                                                                           | <b>✓</b> | Boot Floor                                    | <b>✓</b> |
| Firewall Condition                                                                                                              | <b>✓</b> | Cowl Top                                      | <b>✓</b> |
| Head Light Support Condition                                                                                                    | <b>✓</b> |                                               |          |
| Cowl Top  Cowl Top  Rear View Mirror Condition                                                                                  | <b>v</b> |                                               |          |
| Left Hand Side Mirror                                                                                                           | <b>✓</b> | Left Side Mirror                              | <b>✓</b> |
| Right Side Mirror                                                                                                               | ~        | Right Hand Side Mirror                        | <b>✓</b> |
| Alloy Wheel/ Rim                                                                                                                |          |                                               |          |
| Left Front Alloy/ Rim                                                                                                           | <b>~</b> | Left Rear Alloy/ Rim                          | <b>✓</b> |
| Right Front Alloy/ Rim                                                                                                          | <b>✓</b> | Right Rear Alloy/ Rim                         | <b>✓</b> |
| Spare Alloy/ Rim Condition                                                                                                      | <b>✓</b> |                                               |          |
| Wheel cover                                                                                                                     | •        | Antenna                                       | •        |
| Grill Condition                                                                                                                 | !        | Monogram                                      | <b>✓</b> |