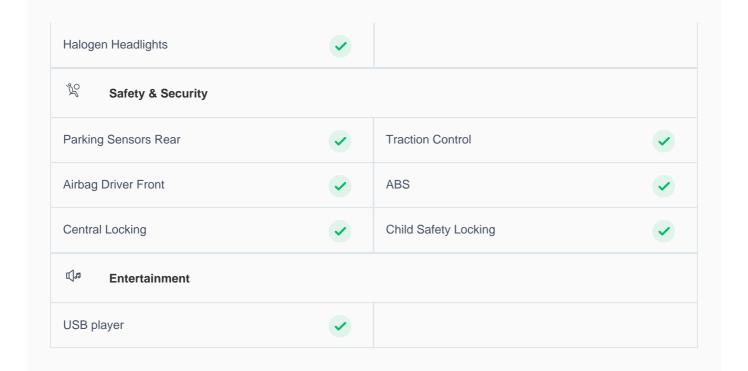

## **Specs and features**

The specification listed was standard for this model when supplied new. The exact specification of this car may vary. Please refer to car images for more details.