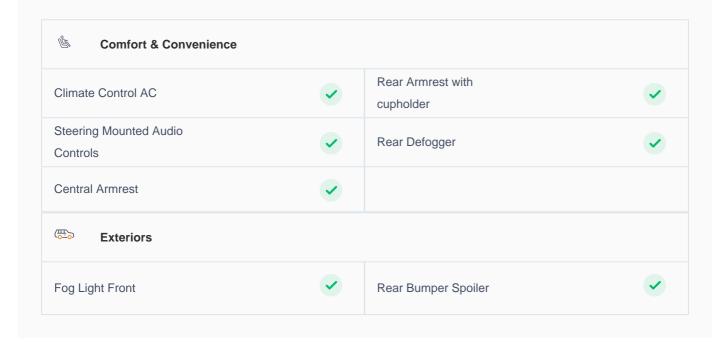

## **Specs and features**

The specification listed was standard for this model when supplied new. The exact specification of this car may vary. Please refer to car images for more details.