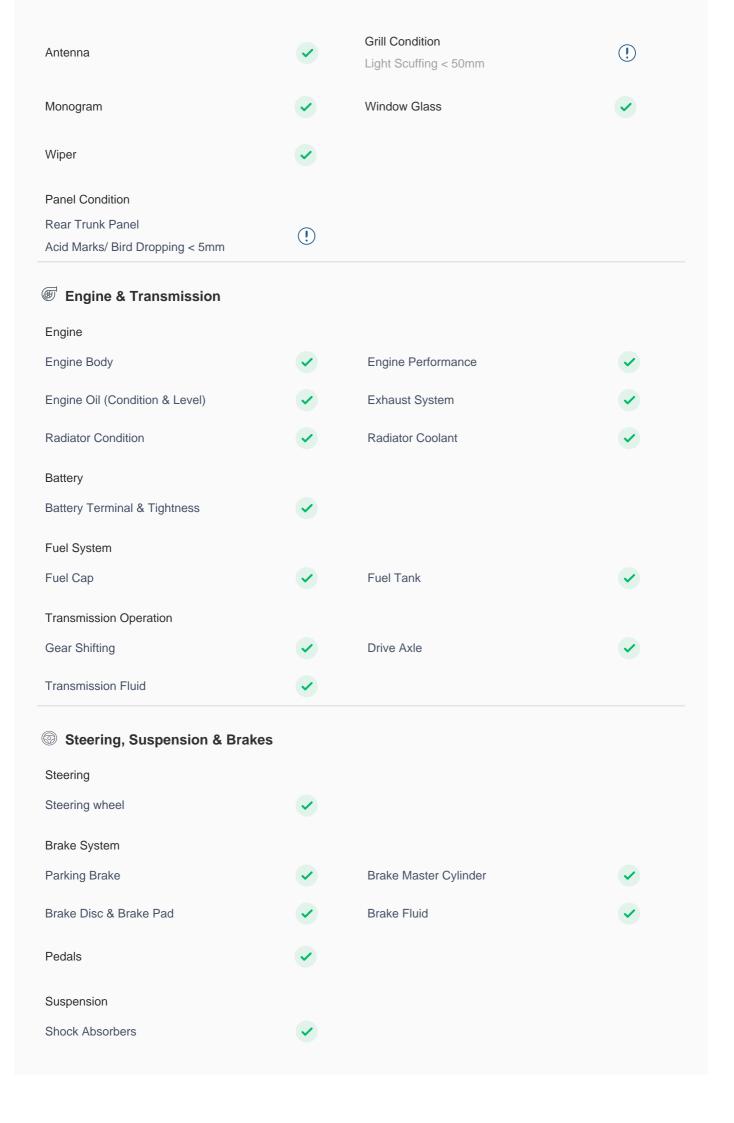

### Pillars Condition Left A Pillar Right A Pillar Left A to B Pillar Beading Right A to B Pillar Beading Right A to B Pillar Left B Pillar Left B Pillar Trim Left B to C Pillar Beading Right C Pillar Trim Right B to C Pillar Right B to C Pillar Beading Left C Pillar **Running Board Condition** Left Running Board Right Running Board (!) (!)Condition: Scratch < 80mm Rear Right Floor Trim: Light Scuffing < 80mm Windshield Condition Rear Windshield Front Windshield Tint Fair Use Wear < 30mm Structural Assessment **Chassis Condition** Radiator Support Apron **Boot Floor** Cowl Top Firewall Condition Head Light Support Condition Cowl Top Cowl Top Rear View Mirror Condition Left Hand Side Mirror Left Side Mirror Right Side Mirror (!) Right Hand Side Mirror Body: Scratch < 50mm Alloy Wheel/ Rim Left Front Alloy/ Rim Left Rear Alloy/ Rim Rim: Alloy Face/ Scuff < 50mm Rim: Alloy Edge/ Scuff < 80mm Right Rear Alloy/ Rim Right Front Alloy/ Rim Rim: Alloy Edge/ Scuff < 80mm Spare Alloy/ Rim Condition Wheel Arch Wheel cover

# **Electricals, Controls & Lights** Keys Master Key Spare Key(s) Door Locks Child Safety Locking Dashboard Instrument Panel Airbags Airbags Controls Infotainment Display **Engine Sensors OBD** Connector Navigation System Music System Camera Lights Headlight Interior Lights Tail Light Cluster License Plate Light Fog Lights Air Conditioning AC Cooling AC Switch Center AC Vent AC System Leaks Front Right AC Vent Heater **USB Charging Port** Power/ Manual Windows interiors & Luggage Dashboard And Instrument Panel Central Console (!) Dashboard And Instrument Panel: Light Cigarette Lighter: Cigarette Lighter Missing Scuffing/Crack