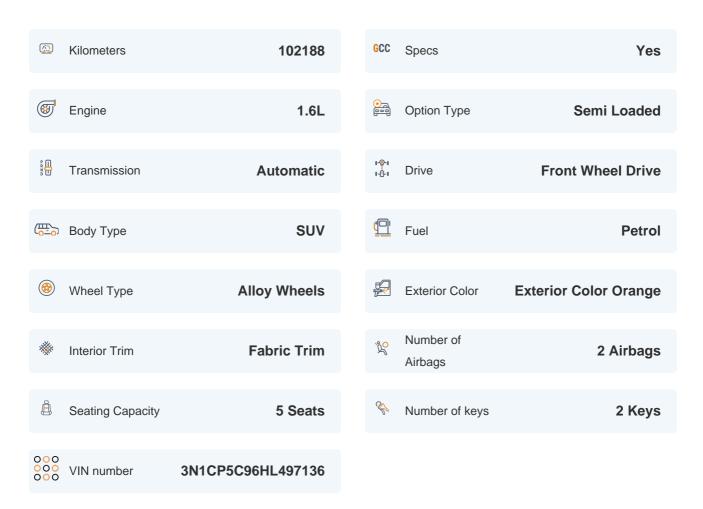

### **Exceeding RTA standards**

We tick all the RTA mandated boxes, and several more. Every car is checked on 150+ points, and is guaranteed to pass the RTA test.

### **3 Months Warranty**

This car comes with 3 months or 5,000 km warranty, whichever is earlier.

#### Car has been Refurbished

We spend ~AED 4,000 to refurbish & inspect the car to ensure only quality cars get listed.



# 2017 NISSAN KICKS SV | 102,188 KM

# **Car highlights**



## **Great Parking Assistance**

Reverse Camera



## **Navigation**

Navigation to drive with ease & comfort



#### **Bluetooth**

Enjoy your drive with bluetooth



## **Amazing Comfort**

Power driver seat

### **Basic Details**



## **Specs and features**

The specification listed was standard for this model when supplied new. The exact specification of this car may vary. Please refer to car images for more details.



| ABS                             | •        | Central Locking     | <b>✓</b> |
|---------------------------------|----------|---------------------|----------|
| Child Safety Locking            | ~        |                     |          |
| <b>©</b> Comfort & Convenience  |          |                     |          |
| Steering Mounted Audio Controls | •        | Rear Defogger       | •        |
| Automatic Headlights            | <b>✓</b> |                     |          |
| ୍ୟ Entertainment                |          |                     |          |
| Bluetooth Player                | ~