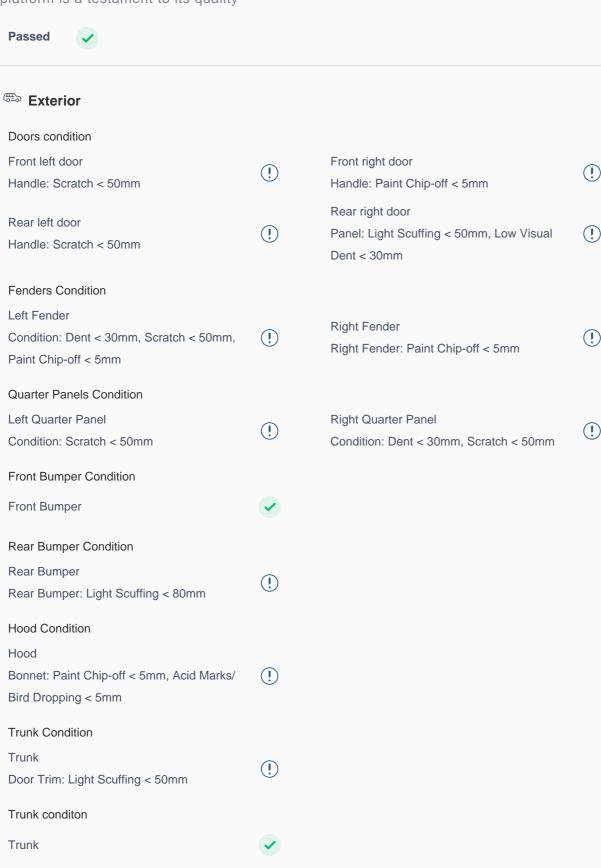

### **150 Point Detailed Inspection Report**

**Roof Condition** 

Roof

We're quite picky about the cars we procure, so the very fact that you found your car on our platform is a testament to its quality

### Pillars Condition Left A Pillar Right A Pillar Left A to B Pillar Beading Right A to B Pillar Beading Right A to B Pillar Left B Pillar Left B Pillar Trim Left B to C Pillar Beading Right C Pillar Trim Right B to C Pillar Right B to C Pillar Beading Left C Pillar **Running Board Condition** Left Running Board Right Running Board (!) (!)Condition: Scratch < 80mm Rear Right Floor Trim: Light Scuffing < 80mm Windshield Condition Rear Windshield Front Windshield Tint Fair Use Wear < 30mm Structural Assessment **Chassis Condition** Radiator Support Apron **Boot Floor** Cowl Top Firewall Condition Head Light Support Condition Cowl Top Cowl Top Rear View Mirror Condition Left Hand Side Mirror Left Side Mirror Right Side Mirror (!) Right Hand Side Mirror Body: Scratch < 50mm Alloy Wheel/ Rim Left Front Alloy/ Rim Left Rear Alloy/ Rim Rim: Alloy Face/ Scuff < 50mm Rim: Alloy Edge/ Scuff < 80mm Right Rear Alloy/ Rim Right Front Alloy/ Rim Rim: Alloy Edge/ Scuff < 80mm Spare Alloy/ Rim Condition Wheel Arch Wheel cover