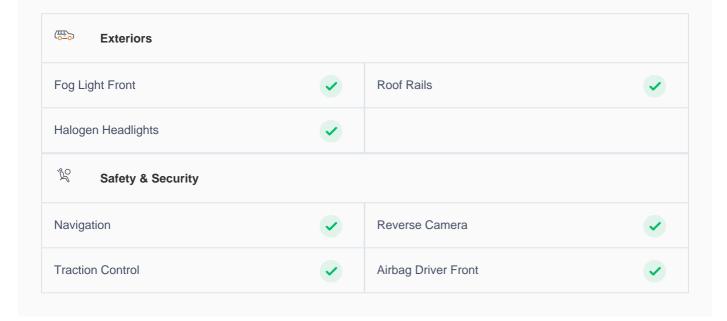

## **Specs and features**

The specification listed was standard for this model when supplied new. The exact specification of this car may vary. Please refer to car images for more details.

| ABS                             | •        | Central Locking     | <b>✓</b> |
|---------------------------------|----------|---------------------|----------|
| Child Safety Locking            | ~        |                     |          |
| <b>©</b> Comfort & Convenience  |          |                     |          |
| Steering Mounted Audio Controls | •        | Rear Defogger       | •        |
| Automatic Headlights            | <b>✓</b> |                     |          |
| ୍ୟ Entertainment                |          |                     |          |
| Bluetooth Player                | ~        | Infotainment System | <b>✓</b> |
| USB player                      | <b>✓</b> |                     |          |