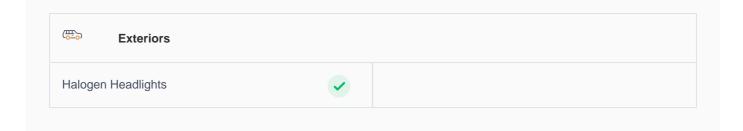

## **150 Point Detailed Inspection Report**

We're quite picky about the cars we procure, so the very fact that you found your car on our platform is a testament to its quality

| Right A to B Pillar               | <b>✓</b> | Left B Pillar              | <b>✓</b> |
|-----------------------------------|----------|----------------------------|----------|
| Left B Pillar Trim Light Scuffing | !        | Left B to C Pillar Beading | <b>✓</b> |
| Right C Pillar Trim               | <b>✓</b> | Right B to C Pillar        | <b>✓</b> |
| Right B to C Pillar Beading       | <b>✓</b> | Left C Pillar              | <b>✓</b> |
| Running Board Condition           |          |                            |          |
| Left Running Board                | <b>✓</b> | Right Running Board        | <b>✓</b> |
| Windshield Condition              |          |                            |          |
| Front Windshield                  | <b>✓</b> | Rear Windshield            | <b>✓</b> |
| Structural Assessment             |          |                            |          |
| Chassis Condition                 | <b>✓</b> | Radiator Support           | <b>✓</b> |
| Apron                             | <b>✓</b> | Boot Floor                 | <b>✓</b> |
| Firewall Condition                | <b>✓</b> | Cowl Top                   | <b>✓</b> |
| Head Light Support Condition      | <b>✓</b> |                            |          |
| Cowl Top                          |          |                            |          |
| Cowl Top                          | <b>✓</b> |                            |          |
| Rear View Mirror Condition        |          |                            |          |
| Left Hand Side Mirror             | <b>✓</b> | Left Side Mirror           | <b>~</b> |
| Right Side Mirror                 | <b>✓</b> | Right Hand Side Mirror     | <b>✓</b> |
| Alloy Wheel/ Rim                  |          |                            |          |
| Spare Alloy/ Rim Condition        | <b>✓</b> |                            |          |
| Wheel cover                       | <b>✓</b> | Antenna                    | <b>✓</b> |
| Grill Condition                   | <b>✓</b> | Monogram                   | <b>✓</b> |
| Window Glass                      | <b>✓</b> | Wiper                      | <b>✓</b> |
| Panel Condition                   |          |                            |          |
| Rear Trunk Panel Scratch < 50mm   | (!)      |                            |          |
|                                   |          |                            |          |