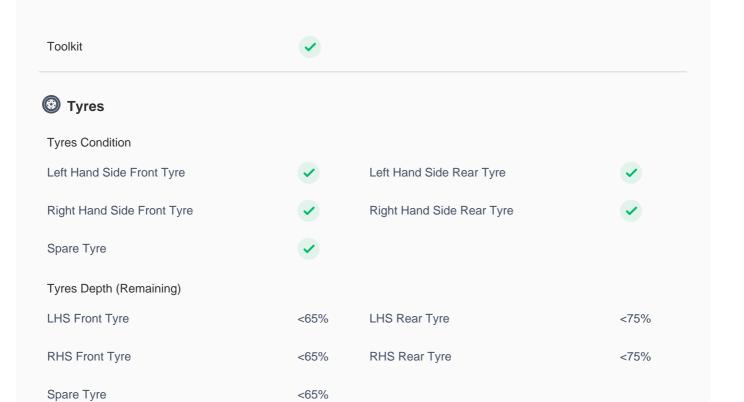

| Engine                          |          |                       |          |
|---------------------------------|----------|-----------------------|----------|
| Engine Body                     | <b>✓</b> | Engine Performance    | <b>✓</b> |
| Engine Oil (Condition & Level)  | <b>✓</b> | Exhaust System        | <b>✓</b> |
| Radiator Condition              | <b>✓</b> | Radiator Coolant      | <b>✓</b> |
| Battery                         |          |                       |          |
| Battery Terminal & Tightness    | <b>✓</b> |                       |          |
| Fuel System                     |          |                       |          |
| Fuel Tank                       | <b>✓</b> |                       |          |
| Transmission Operation          |          |                       |          |
| Gear Shifting                   | <b>✓</b> | Drive Axle            | ~        |
| Transmission Fluid              | <b>✓</b> |                       |          |
| Steering, Suspension & Brakes   |          |                       |          |
| Steering                        |          |                       |          |
| Steering wheel                  | <b>✓</b> |                       |          |
| Brake System                    |          |                       |          |
| Parking Brake                   | <b>✓</b> | Brake Master Cylinder | <b>✓</b> |
| Brake Disc & Brake Pad          | <b>✓</b> | Brake Fluid           | <b>✓</b> |
| Pedals                          | <b>✓</b> |                       |          |
| Suspension                      |          |                       |          |
| Shock Absorbers                 | <b>✓</b> |                       |          |
| Electricals, Controls & Lights  |          |                       |          |
| Keys                            |          |                       |          |
| Master Key                      | (!)      | Spare Key(s)          | !        |
| Button Faded                    |          | Buttons Faded         |          |
| Door Locks Child Safety Locking |          |                       |          |
|                                 |          |                       |          |
| Dashboard Instrument Panel      |          |                       |          |
| modument and                    |          |                       |          |
|                                 |          |                       |          |