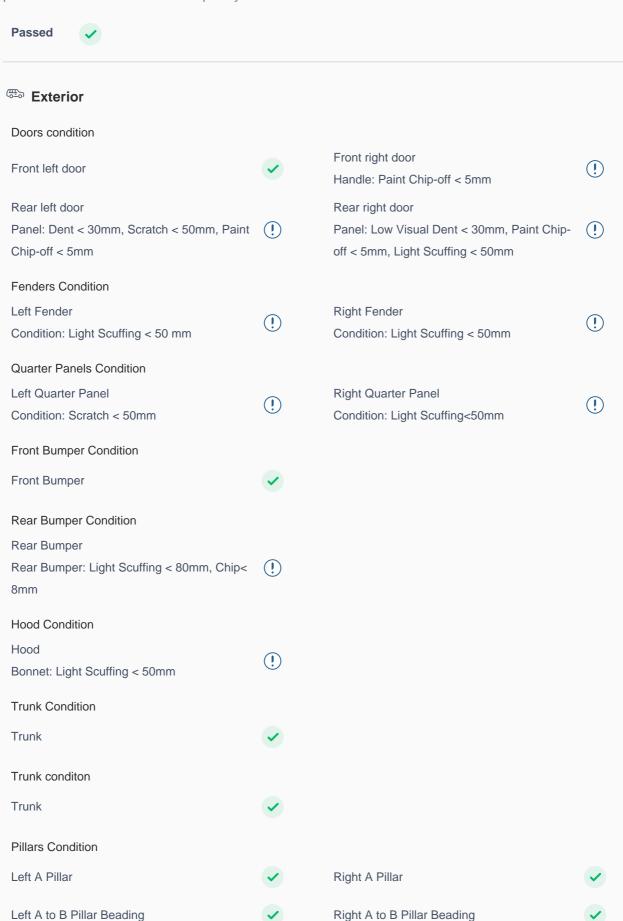

## **150 Point Detailed Inspection Report**

We're quite picky about the cars we procure, so the very fact that you found your car on our platform is a testament to its quality

| Right A to B Pillar               | <b>✓</b> | Left B Pillar              | <b>✓</b> |
|-----------------------------------|----------|----------------------------|----------|
| Left B Pillar Trim Light Scuffing | !        | Left B to C Pillar Beading | <b>✓</b> |
| Right C Pillar Trim               | <b>✓</b> | Right B to C Pillar        | <b>✓</b> |
| Right B to C Pillar Beading       | <b>✓</b> | Left C Pillar              | <b>✓</b> |
| Running Board Condition           |          |                            |          |
| Left Running Board                | <b>✓</b> | Right Running Board        | <b>✓</b> |
| Windshield Condition              |          |                            |          |
| Front Windshield                  | <b>✓</b> | Rear Windshield            | <b>✓</b> |
| Structural Assessment             |          |                            |          |
| Chassis Condition                 | <b>✓</b> | Radiator Support           | <b>✓</b> |
| Apron                             | <b>✓</b> | Boot Floor                 | <b>✓</b> |
| Firewall Condition                | <b>✓</b> | Cowl Top                   | <b>✓</b> |
| Head Light Support Condition      | <b>✓</b> |                            |          |
| Cowl Top                          |          |                            |          |
| Cowl Top                          | <b>✓</b> |                            |          |
| Rear View Mirror Condition        |          |                            |          |
| Left Hand Side Mirror             | <b>✓</b> | Left Side Mirror           | <b>~</b> |
| Right Side Mirror                 | <b>✓</b> | Right Hand Side Mirror     | <b>✓</b> |
| Alloy Wheel/ Rim                  |          |                            |          |
| Spare Alloy/ Rim Condition        | <b>✓</b> |                            |          |
| Wheel cover                       | <b>✓</b> | Antenna                    | <b>✓</b> |
| Grill Condition                   | <b>✓</b> | Monogram                   | <b>✓</b> |
| Window Glass                      | <b>✓</b> | Wiper                      | <b>✓</b> |
| Panel Condition                   |          |                            |          |
| Rear Trunk Panel Scratch < 50mm   | (!)      |                            |          |
|                                   |          |                            |          |