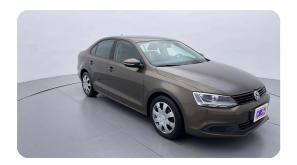

### **Exceeding RTA standards**

We tick all the RTA mandated boxes, and several more. Every car is checked on 150+ points, and is guaranteed to pass the RTA test.

### **3 Months Warranty**

This car comes with 3 months or 5,000 km warranty, whichever is earlier.

#### Car has been Refurbished

We spend ~AED 4,000 to refurbish & inspect the car to ensure only quality cars get listed.



# 2014 VOLKSWAGEN JETTA SE | 88,453 KM

VIN: WVWRV1AJ7EM201352

## **Car highlights**



### **Music System**

Enjoy your drive with music system



## **Amazing Comfort**

Power driver seat



## **Airbag safety**

Airbag Curtain, Airbag Driver Front



#### **Central Arm Rest**

Central arm rest for extra comfort

### **Basic Details**



## **Specs and features**

The specification listed was standard for this model when supplied new. The exact specification of this car may vary. Please refer to car images for more details.





## **150 Point Detailed Inspection Report**

We're quite picky about the cars we procure, so the very fact that you found your car on our platform is a testament to its quality



| Right A to B Pillar               | <b>✓</b> | Left B Pillar              | <b