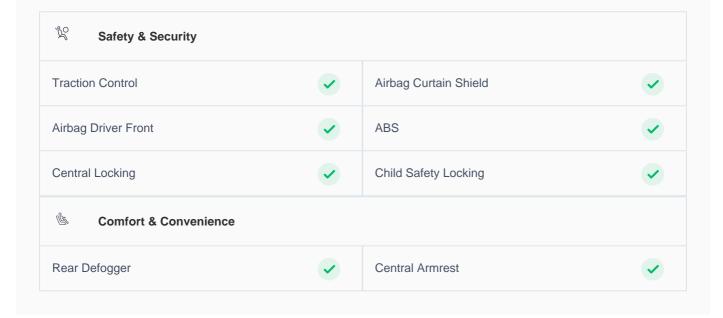

## **Airbag safety**

Airbag Curtain, Airbag Driver Front

#### **Central Arm Rest**

Central arm rest for extra comfort