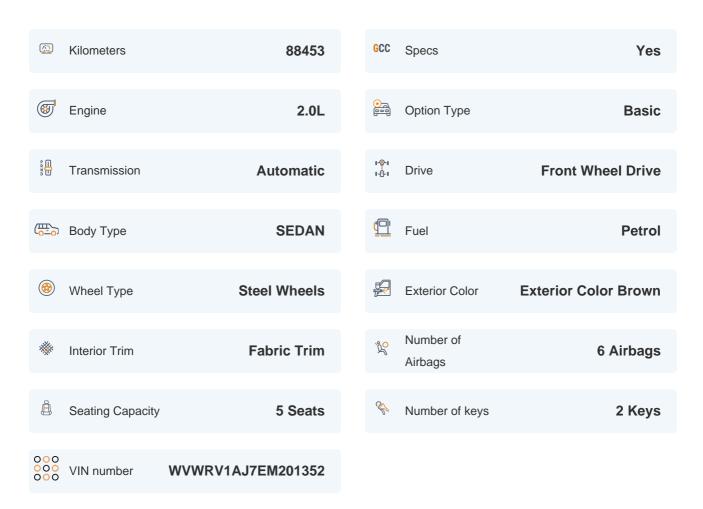

# 2014 VOLKSWAGEN JETTA SE | 88,453 KM

VIN: WVWRV1AJ7EM201352

### **Basic Details**

## **Specs and features**

The specification listed was standard for this model when supplied new. The exact specification of this car may vary. Please refer to car images for more details.